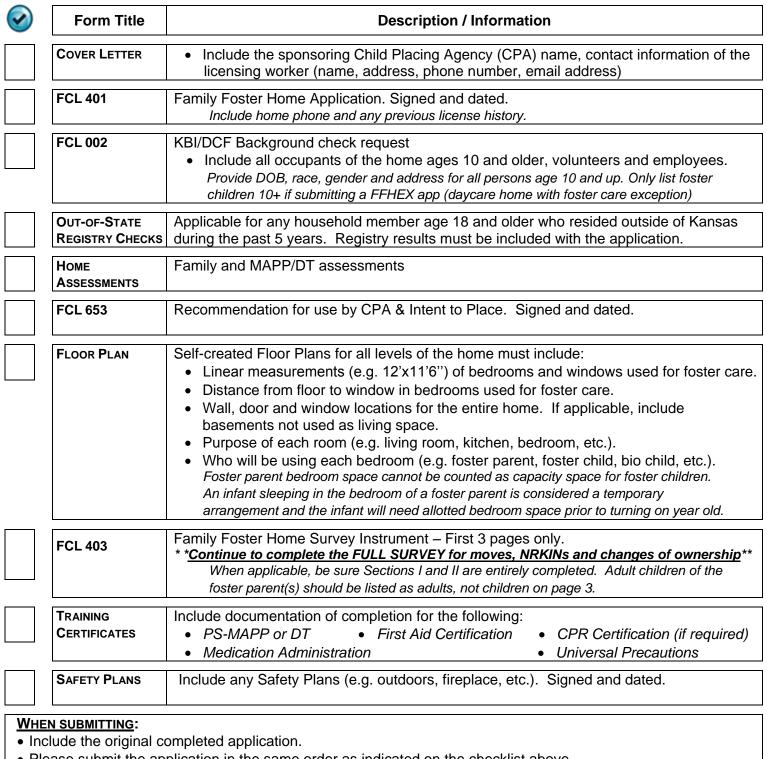

## FOSTER HOME INITIAL LICENSING APPLICATION CHECKLIST

rtment for Childre

and Families

An Initial application packet is needed for the following situations: a new foster parent, a move, or a change ownership (adding or removing a foster parent).

- Please submit the application in the same order as indicated on the checklist above.
- Do not include extra forms/documents
- A move or change of ownership indicates an Initial application packet is required. Do not include move or change of ownership information on a Renewal application.