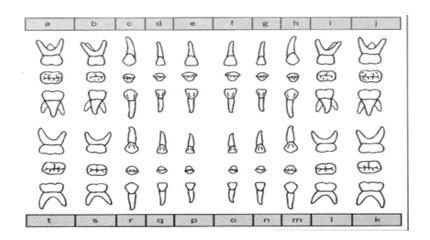

## CONTINUOUS DENTAL RECORD FOR CHILDREN IN FOSTER CARE

Name of Child

Age

Name of Home/Facility

1 2 3 4 5 6 7 8 9 10 11 12 13 14 15 16

2 3 4 5 6 7 8 9 10 11 12 13 14 15 16

2 3 4 5 6 7 8 9 10 11 12 13 14 15 16

26 | 25

28

23

24

# Legend:

Filling PresentFill in with black<br/>DecayMissing Teeth<br/>Indicate for ExtractionIndicate with large black M<br/>Indicate with large red XSealants PresentIndicate with black STeeth ExtractedIndicated with large black X

Urgent Treatment Needed Tooth #s:\_\_\_\_\_

FCL 054 Rev. 01/22