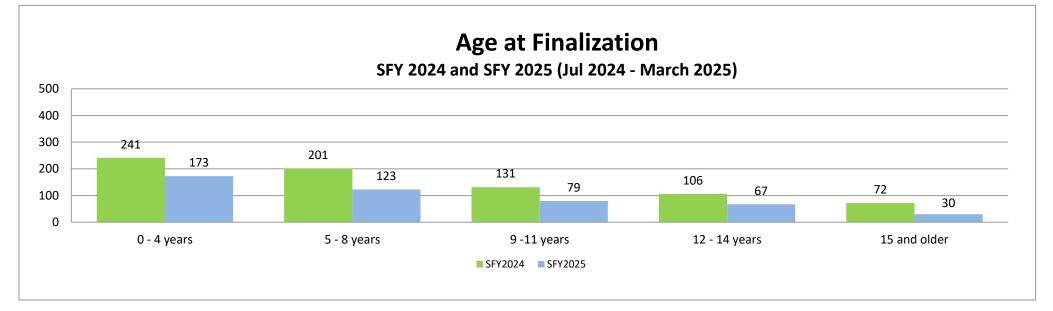

| 1   | 3%    | 0   | 0%    | 0   | 0%    | 1   | 5%   | 8     | 3%    |
| Age 16        | 0   | 0%    | 1   | 4%    | 0   | 0%    | 0   | 0%    | 1   | 3%    | 0   | 0%    | 2   | 3%    | 2   | 11%  | 6     | 2%    |
| Age 17        | 1   | 4%    | 0   | 0%    | 1   | 3%    | 0   | 0%    | 0   | 0%    | 1   | 4%    | 0   | 0%    | 1   | 5%   | 4     | 2%    |
| Age 18 & over | 0   | 0%    | 0   | 0%    | 0   | 0%    | 0   | 0%    | 0   | 0%    | 0   | 0%    | 0   | 0%    | 0   | 0%   | 0     | 0%    |
| Total         | 28  | 100%  | 23  | 100%  | 34  | 100%  | 18  | 100%  | 29  | 100%  | 27  | 100%  | 65  | 100%  | 19  | 100% | 243   | 100   |
| Statewide     | 54  | 11%   | 50  | 11%   | 66  | 14%   | 45  | 10%   | 55  | 12%   | 40  | 8%    | 125 | 26%   | 37  | 8%   | 472   | 100%  |



| By Race                   | Are | a #1 | Are | a #2 | Are | ea #3 | Are | a #4 | Are | ea #5 | Are | ea #6 | Are | ea #7 | Are | ea #8 | State | ewide |
|---------------------------|-----|------|-----|------|-----|-------|-----|------|-----|-------|-----|-------|-----|-------|-----|-------|-------|-------|
|                           | #   | %    | #   | %    | #   | %     | #   | %    | #   | %     | #   | %     | #   | %     | #   | %     | #     | %     |
| American Indian/ Native   |     |      |     |      |     |       |     |      |     |       |     |       |     |       |     |       |       |       |
| Alaskan                   | 2   | 4%   | 0   | 0%   | 2   | 3%    | 1   | 2%   | 0   | 0%    | 0   | 0%    | 16  | 10%   | 3   | 7%    | 24    | 4%    |
|