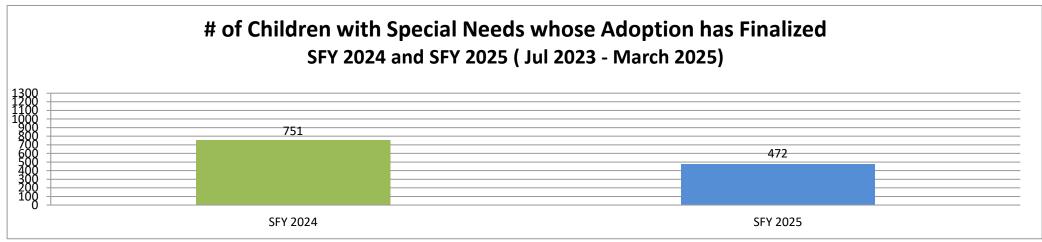

|      |     |      |       |       |
| Group                  | 30  | 20%   | 15  | 12%  | 25  | 12%  | 17  | 13%  | 17  | 13%   | 17  | 16%  | 67  | 20%  | 14  | 13%  | 202   | 16%   |
| Physical Disabilities  | 6   | 4%    | 2   | 2%   | 10  | 5%   | 2   | 2%   | 8   | 6%    | 1   | 1%   | 5   | 1%   | 1   | 1%   | 35    | 3%    |
| None                   | 0   | 0%    | 0   | 0%   | 0   | 0%   | 0   | 0%   | 0   | 0%    | 0   | 0%   | 0   | 0%   | 0   | 0%   | 0     | 0%    |
| Total                  | 152 | 100%  | 121 | 100% | 212 | 100% | 133 | 100% | 126 | 100%  | 109 | 100% | 337 | 100% | 106 | 100% | 1,296 | 100%  |

\*The totals listed for special needs may be greater than the totals listed for adoptions finalized because an individual may have more than one special need.



## Adoptive Parent Relationship

| _             | Are | ea #1  | Area #2 |        | Area #3 |        | Are | ea #4  | Are | ea #5  | Are | ea #6  | Area #7 |        | Area #8 |        | Statewide |        |
|---------------|-----|--------|---------|--------|---------|--------|-----|--------|-----|--------|-----|--------|---------|--------|---------|--------|-----------|--------|
|               | #   | %      | #       | %      | #       | %      | #   | %      | #   | %      | #   | %      | #       | %      | #       | %      | #         | %      |
| Foster Parent | 26  | 48.1%  | 22      | 44.0%  | 43      | 65.2%  | 19  | 42.2%  | 27  | 49.1%  | 20  | 50.0%  | 63      | 50.4%  | 10      | 27.0%  | 230       | 48.7%  |
| Other         | 0   | 0.0%   | 3       | 6.0%   | 0       | 0.0