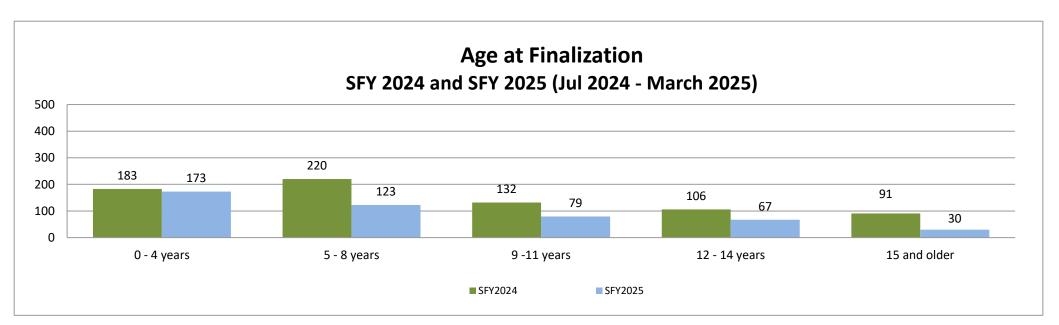

| 0  | 0%       | 0         | 0%     | 1         | 3%     | 4              | 5%   | 6         | 2%   |
| Age 17        | 1           | 2%     | 1         | 3%               | 0  | 0%       | 0         | 0%     | 1         | 3%     | 1              | 1%   | 4         | 2%   |
| Age 18 & over | 0           | 0%     | 0         | 0%               | 0  | 0%       | 0         | 0%     | 0         | 0%     | 0              | 0%   | 0         | 0%   |
| Total         | 56          | 100%   | 34        | 100%             | 16 | 100%     | 18        | 100%   | 35        | 100%   | 84             | 100% | 243       | 100% |
| Statewide     | 95          | 20%    | 66        | 14%              | 32 | 7%       | 45        | 10%    | 72        | 15%    | 162            | 34%  | 472       | 100% |



| By Race                   | Kansas City | Region | Northeast | Region | Northwest | Region | Southeast | Region | Southwest | Region | Wichita | Region | Statew | ide  |
|---------------------------|-------------|--------|-----------|--------|-----------|--------|-----------|--------|-----------|--------|---------|--------|--------|------|
|                           | #           | %      | #         | %      | #         | %      | #         | %      | #         | %      | #       | %      | #      | %    |
| American Indian/ Native   |             |        |           |        |           |        |           |        |           |        |         |        |        |      |
| Alaskan                   | 0           | 0%     | 2         | 3%     | 2         | 6%     | 1         | 2%