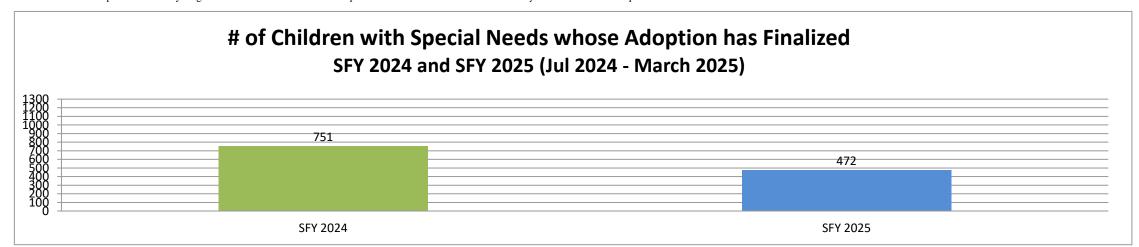

| 17        | 13%    | 39        | 20%    | 81      | 18%    | 202    | 16%  |
| <b>Physical Disabilities</b>  | 9                  | 4%     | 10        | 5%     | 3         | 4%     | 2         | 2%     | 5         | 3%     | 6       | 1%     | 35     | 3%   |
| None                          | 0                  | 0%     | 0         | 0%     | 0         | 0%     | 0         | 0%     | 0         | 0%     | 0       | 0%     | 0      | 0%   |
| Total                         | 235                | 100%   | 212       | 100%   | 79        | 100%   | 133       | 100%   | 194       | 100%   | 443     | 100%   | 1,296  | 100% |

<sup>\*</sup>The totals listed for special needs may be greater than the totals listed for adoptions finalized because an individual may have more than one special need.



**Adoptive Parent Relationship** 

|               | <b>Kansas City</b> | Kansas City Region |    | Northeast Region |    | Northwest Region |    | <b>Southeast Region</b> |    | <b>Southwest Region</b> |     | Wichita Region |     | vide   |
|---------------|--------------------|--------------------|----|------------------|----|------------------|----|-------------------------|----|-------------------------|-----|----------------|-----|--------|
|               | #                  | %                  | #  | %                | #  | %                | #  | %                       | #  | %                       | #   | %              | #   | %      |
| Foster Parent | 47                 | 49.5%              | 43 | 65.2%            | 18 | 56.3%            | 19 | 42.2%                   |