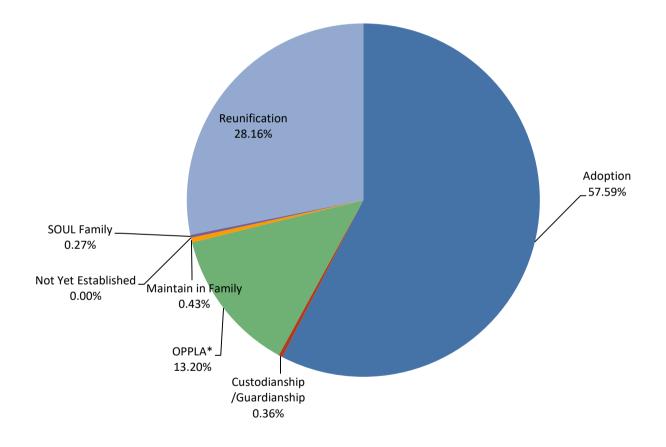

SFY2025 Permanency Goal for Children in Out of Home Placement by Area

July 1, 2024 through March 31, 2025

Statewide

|                             | JUL   | <u>AUG</u> | <u>SEP</u> | <u>OCT</u> | <u>NOV</u> | DEC   | JAN   | <u>FEB</u> | MAR   | <u>APR</u> | MAY | <u>JUN</u> | Avg   |
|-----------------------------|-------|------------|------------|------------|------------|-------|-------|------------|-------|------------|-----|------------|-------|
| Adoption                    | 2,074 | 2,010      | 1,961      | 1,956      | 1,877      | 1,834 | 1,854 | 1,857      | 1,855 |            |     |            | 1,920 |
| Custodianship /Guardianship | 28    | 26         | 21         | 21         | 23         | 25    | 24    | 25         | 21    |            |     |            | 24    |
| OPPLA*                      | 695   | 644        | 614        | 604        | 598        | 601   | 605   | 618        | 638   |            |     |            | 624   |
| Maintain in Family          | 167   | 71         | 45         | 57         | 58         | 51    | 48    | 51         | 62    |            |     |            | 68    |
| Not Yet Established         | 0     | 0          | 0          | 0          | 0          | 0     | 0     | 0          | 0     |            |     |            | 0     |
| SOUL Family                 | 2     | 3          | 3          | 2          | 1          | 2     | 2     | 2          | 3     |            |     |            | 2     |
| Reunification               | 2,748 | 2,871      | 3,021      | 3,122      | 3,094      | 3,056 | 3,058 | 3,067      | 3,057 |            |     |            | 3,010 |
| Total                       | 5,714 | 5,625      | 5,665      | 5,762      | 5,651      | 5,569 | 5,591 | 5,620      | 5,636 |            |     |            |       |