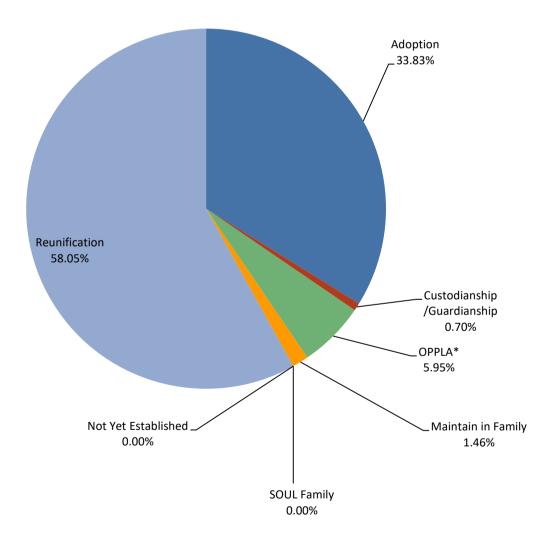

SFY2025 Permanency Goal for Children in Out of Home Placement by Area

|                             | <u>JUL</u> | AUG | SEP | <u>OCT</u> | NOV | DEC | JAN | FEB | MAR | APR | MAY | JUN | Avg |
|-----------------------------|------------|-----|-----|------------|-----|-----|-----|-----|-----|-----|-----|-----|-----|
| Adoption                    | 298        | 322 | 288 | 288        | 286 | 264 | 260 | 257 | 260 |     |     |     | 280 |
| Custodianship /Guardianship | 5          | 6   | 6   | 6          | 6   | 6   | 6   | 6   | 5   |     |     |     | 6   |
| OPPLA*                      | 56         | 51  | 46  | 47         | 49  | 48  | 51  | 47  | 49  |     |     |     | 49  |
| Maintain in Family          | 35         | 17  | 13  | 11         | 10  | 8   | 4   | 5   | 6   |     |     |     | 12  |
| Not Yet Established         | 0          | 0   | 0   | 0          | 0   | 0   | 0   | 0   | 0   |     |     |     | 0   |
| SOUL Family                 | 0          | 0   | 0   | 0          | 0   | 0   | 0   | 0   | 0   |     |     |     | 0   |
| Reunification               | 461        | 498 | 485 | 500        | 488 | 481 | 472 | 475 | 469 |     |     |     | 481 |
| Total                       | 855        | 894 | 838 | 852        | 839 | 807 | 793 | 790 | 789 |     |     |     |     |