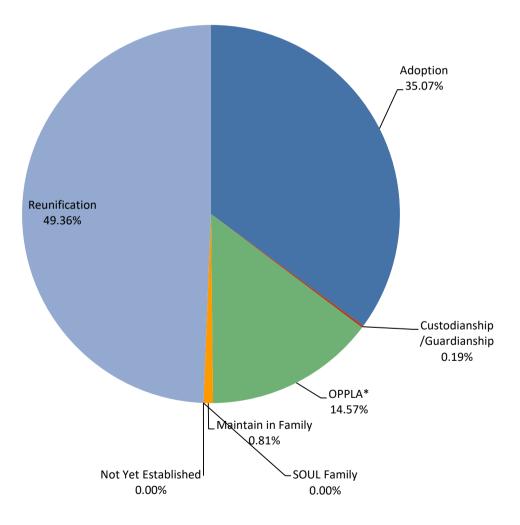

SFY2025 Permanency Goal for Children in Out of Home Placement by Area

|                             | JUL | AUG | SEP | OCT | NOV | DEC | JAN | FEB | MAR | APR | MAY | JUN | Avg |
|-----------------------------|-----|-----|-----|-----|-----|-----|-----|-----|-----|-----|-----|-----|-----|
| Adoption                    | 215 | 238 | 205 | 218 | 209 | 214 | 217 | 216 | 213 |     |     |     | 216 |
| Custodianship /Guardianship | 2   | 1   | 1   | 1   | 1   | 1   | 0   | 0   | 0   |     |     |     | 1   |
| OPPLA*                      | 96  | 101 | 90  | 87  | 85  | 85  | 87  | 86  | 91  |     |     |     | 90  |
| Maintain in Family          | 16  | 8   | 4   | 3   | 3   | 3   | 3   | 3   | 2   |     |     |     | 5   |
| Not Yet Established         | 0   | 0   | 0   | 0   | 0   | 0   | 0   | 0   | 0   |     |     |     | 0   |
| SOUL Family                 | 0   | 0   | 0   | 0   | 0   | 0   | 0   | 0   | 0   |     |     |     | 0   |
| Reunification               | 293 | 314 | 326 | 323 | 321 | 289 | 293 | 294 | 285 |     |     |     | 304 |
| Total                       | 622 | 662 | 626 | 632 | 619 | 592 | 600 | 599 | 591 |     |     |     |     |