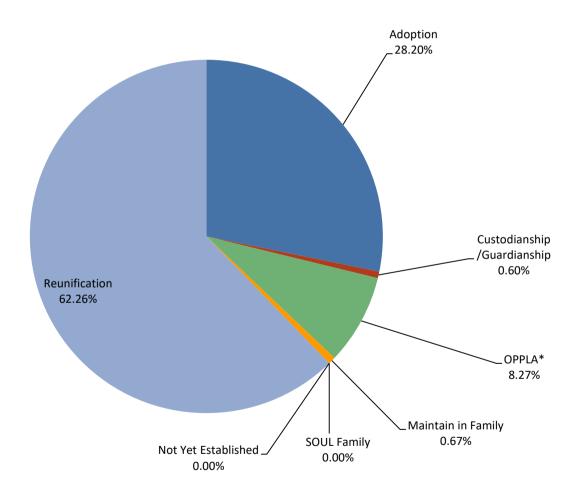

SFY2025 Permanency Goal for Children in Out of Home Placement by Area

July 1, 2024 through March 31, 2025

Statewide

|                             | JUL   | <u>AUG</u> | <u>SEP</u> | <u>OCT</u> | <u>NOV</u> | DEC   | JAN   | <u>FEB</u> | MAR   | <u>APR</u> | MAY | <u>JUN</u> | Avg   |
|-----------------------------|-------|------------|------------|------------|------------|-------|-------|------------|-------|------------|-----|------------|-------|
| Adoption                    | 2,074 | 2,010      | 1,961      | 1,956      | 1,877      | 1,834 | 1,854 | 1,857      | 1,855 |            |     |            | 1,920 |
| Custodianship /Guardianship | 28    | 26         | 21         | 21         | 23         | 25    | 24    | 25         | 21    |            |     |            | 24    |
| OPPLA*                      | 695   | 644        | 614        | 604        | 598        | 601   | 605   | 618        | 638   |            |     |            | 624   |
| Maintain in Family          | 167   | 71         | 45         | 57         | 58         | 51    | 48    | 51         | 62    |            |     |            | 68    |
| Not Yet Established         | 0     | 0          | 0          | 0          | 0          | 0     | 0     | 0          | 0     |            |     |            | 0     |
| SOUL Family                 | 2     | 3          | 3          | 2          | 1          | 2     | 2     | 2          | 3     |            |     |            | 2     |
| Reunification               | 2,748 | 2,871      | 3,021      | 3,122      | 3,094      | 3,056 | 3,058 | 3,067      | 3,057 |            |     |            | 3,010 |
| Total                       | 5,714 | 5,625      | 5,665      | 5,762      | 5,651      | 5,569 | 5,591 | 5,620      | 5,636 |            |     |            |       |