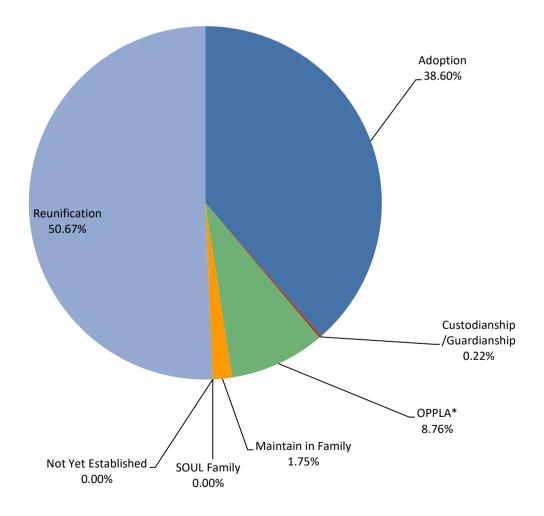

SFY2025 Permanency Goal for Children in Out of Home Placement by Area

Area 6

|                             | JUL | AUG | SEP | <u>OCT</u> | NOV | DEC | JAN | <u>FEB</u> | MAR | APR | MAY | JUN | Avg |
|-----------------------------|-----|-----|-----|------------|-----|-----|-----|------------|-----|-----|-----|-----|-----|
| Adoption                    | 149 | 156 | 142 | 140        | 135 | 138 | 134 | 139        | 142 |     |     |     | 142 |
| Custodianship /Guardianship | 8   | 7   | 4   | 4          | 5   | 8   | 7   | 7          | 6   |     |     |     | 6   |
| OPPLA*                      | 79  | 78  | 65  | 63         | 60  | 57  | 62  | 60         | 60  |     |     |     | 65  |
| Maintain in Family          | 18  | 8   | 2   | 9          | 9   | 9   | 8   | 8          | 8   |     |     |     | 9   |
| Not Yet Established         | 0   | 0   | 0   | 0          | 0   | 0   | 0   | 0          | 0   |     |     |     | 0   |
| SOUL Family                 | 0   | 0   | 0   | 0          | 0   | 0   | 0   | 0          | 0   |     |     |     | 0   |
| Reunification               | 320 | 362 | 355 | 370        | 377 | 376 | 373 | 372        | 359 |     |     |     | 363 |
| Total                       | 574 | 611 | 568 | 586        | 586 | 588 | 584 | 586        | 575 |     |     |     |     |