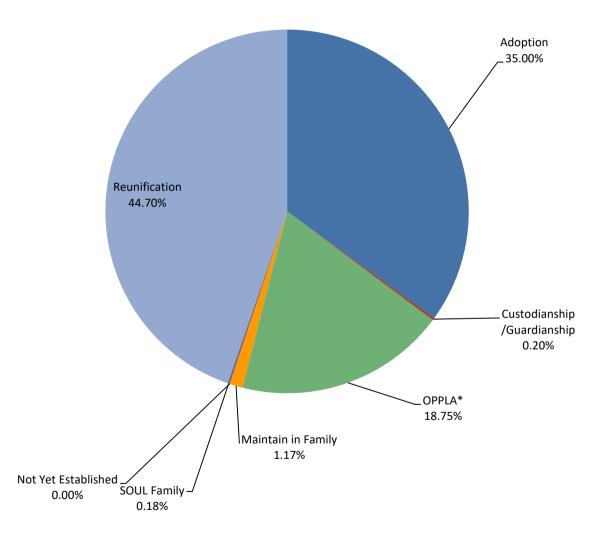

SFY2025 Permanency Goal for Children in Out of Home Placement by Area

|                             | JUL | AUG | SEP | OCT | NOV | DEC | JAN | FEB | MAR | APR          | MAY     | JUN     | Avg |
|-----------------------------|-----|-----|-----|-----|-----|-----|-----|-----|-----|--------------|---------|---------|-----|
| Adoption                    | 288 | 308 | 274 | 273 | 256 | 248 | 251 | 257 | 262 | <u>////(</u> | <u></u> | <u></u> | 269 |
| Custodianship /Guardianship | 1   | 1   | 1   | 2   | 3   | 1   | 1   | 2   | 0   |              |         |         | 2   |
| OPPLA*                      | 152 | 152 | 136 | 136 | 139 | 140 | 137 | 148 | 155 |              |         |         | 144 |
| Maintain in Family          | 30  | 18  | 5   | 5   | 7   | 4   | 4   | 5   | 3   |              |         |         | 9   |
| Not Yet Established         | 0   | 0   | 0   | 0   | 0   | 0   | 0   | 0   | 0   |              |         |         | 0   |
| SOUL Family                 | 1   | 2   | 2   | 1   | 0   | 1   | 0   | 0   | 0   |              |         |         | 1   |
| Reunification               | 282 | 329 | 328 | 354 | 357 | 359 | 365 | 360 | 353 |              |         |         | 343 |
| Total                       | 754 | 810 | 746 | 771 | 762 | 753 | 758 | 772 | 773 |              |         |         |     |