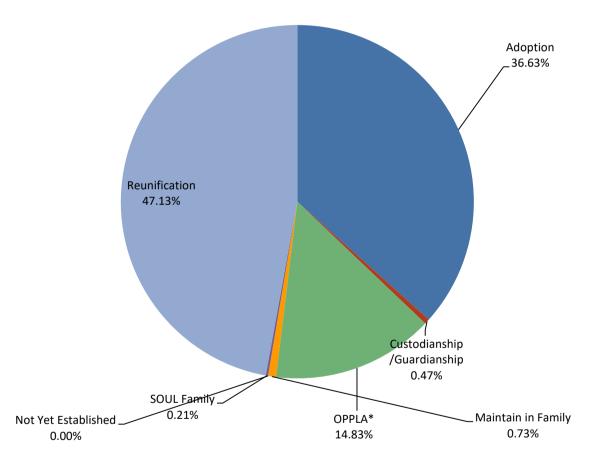

SFY2025 Permanency Goal for Children in Out of Home Placement by Area

|                             | JUL   | AUG   | <u>SEP</u> | <u>OCT</u> | NOV   | DEC   | JAN   | <u>FEB</u> | MAR   | APR | MAY | JUN | Avg |
|-----------------------------|-------|-------|------------|------------|-------|-------|-------|------------|-------|-----|-----|-----|-----|
| Adoption                    | 566   | 604   | 532        | 523        | 496   | 493   | 514   | 506        | 500   |     |     |     | 526 |
| Custodianship /Guardianship | 2     | 4     | 0          | 0          | 0     | 0     | 0     | 0          | 0     |     |     |     | 3   |
| OPPLA*                      | 130   | 138   | 117        | 115        | 113   | 113   | 116   | 117        | 115   |     |     |     | 119 |
| Maintain in Family          | 36    | 22    | 16         | 19         | 19    | 22    | 23    | 24         | 34    |     |     |     | 24  |
| Not Yet Established         | 0     | 0     | 0          | 0          | 0     | 0     | 0     | 0          | 0     |     |     |     | 0   |
| SOUL Family                 | 0     | 0     | 0          | 0          | 0     | 0     | 0     | 0          | 0     |     |     |     | 0   |
| Reunification               | 598   | 692   | 672        | 682        | 687   | 695   | 694   | 728        | 766   |     |     |     | 690 |
| Total                       | 1,332 | 1,460 | 1,337      | 1,339      | 1,315 | 1,323 | 1,347 | 1,375      | 1,415 |     |     |     |     |