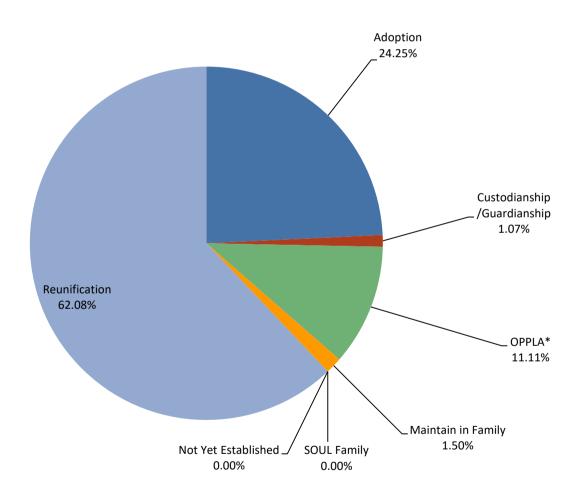

SFY2025 Permanency Goal for Children in Out of Home Placement by Area

|                             | <u>JUL</u> | AUG | SEP | <u>OCT</u> | NOV | DEC | JAN | FEB | MAR | APR | MAY | JUN | Avg |
|-----------------------------|------------|-----|-----|------------|-----|-----|-----|-----|-----|-----|-----|-----|-----|
| Adoption                    | 298        | 322 | 288 | 288        | 286 | 264 | 260 | 257 | 260 |     |     |     | 280 |
| Custodianship /Guardianship | 5          | 6   | 6   | 6          | 6   | 6   | 6   | 6   | 5   |     |     |     | 6   |
| OPPLA*                      | 56         | 51  | 46  | 47         | 49  | 48  | 51  | 47  | 49  |     |     |     | 49  |
| Maintain in Family          | 35         | 17  | 13  | 11         | 10  | 8   | 4   | 5   | 6   |     |     |     | 12  |
| Not Yet Established         | 0          | 0   | 0   | 0          | 0   | 0   | 0   | 0   | 0   |     |     |     | 0   |
| SOUL Family                 | 0          | 0   | 0   | 0          | 0   | 0   | 0   | 0   | 0   |     |     |     | 0   |
| Reunification               | 461        | 498 | 485 | 500        | 488 | 481 | 472 | 475 | 469 |     |     |     | 481 |
| Total                       | 855        | 894 | 838 | 852        | 839 | 807 | 793 | 790 | 789 |     |     |     |     |