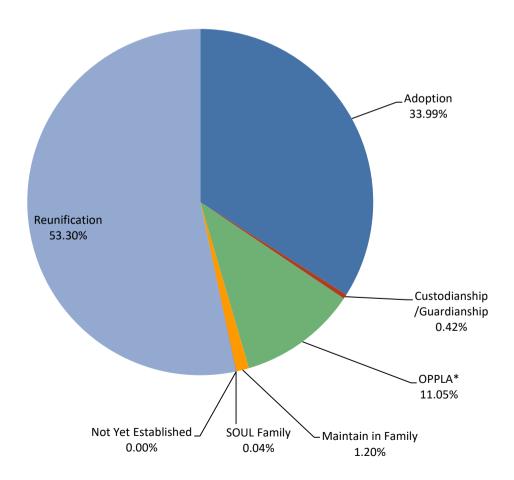

SFY2025 Permanency Goal for Children in Out of Home Placement by Area

July 1, 2024 through March 31, 2025

Statewide

|                             | JUL   | <u>AUG</u> | <u>SEP</u> | <u>OCT</u> | <u>NOV</u> | DEC   | JAN   | <u>FEB</u> | MAR   | <u>APR</u> | MAY | <u>JUN</u> | Avg   |
|-----------------------------|-------|------------|------------|------------|------------|-------|-------|------------|-------|------------|-----|------------|-------|
| Adoption                    | 2,074 | 2,010      | 1,961      | 1,956      | 1,877      | 1,834 | 1,854 | 1,857      | 1,855 |            |     |            | 1,920 |
| Custodianship /Guardianship | 28    | 26         | 21         | 21         | 23         | 25    | 24    | 25         | 21    |            |     |            | 24    |
| OPPLA*                      | 695   | 644        | 614        | 604        | 598        | 601   | 605   | 618        | 638   |            |     |            | 624   |
| Maintain in Family          | 167   | 71         | 45         | 57         | 58         | 51    | 48    | 51         | 62    |            |     |            | 68    |
| Not Yet Established         | 0     | 0          | 0          | 0          | 0          | 0     | 0     | 0          | 0     |            |     |            | 0     |
| SOUL Family                 | 2     | 3          | 3          | 2          | 1          | 2     | 2     | 2          | 3     |            |     |            | 2     |
| Reunification               | 2,748 | 2,871      | 3,021      | 3,122      | 3,094      | 3,056 | 3,058 | 3,067      | 3,057 |            |     |            | 3,010 |
| Total                       | 5,714 | 5,625      | 5,665      | 5,762      | 5,651      | 5,569 | 5,591 | 5,620      | 5,636 |            |     |            |       |