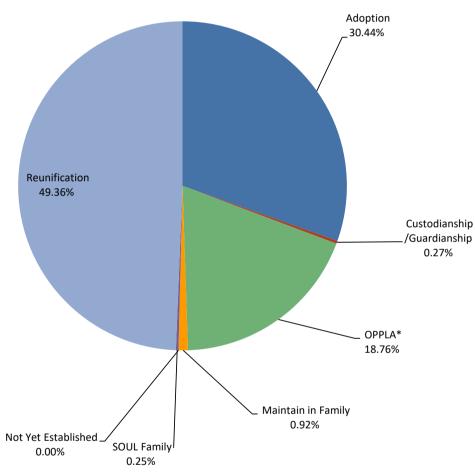

\*Other planned permanent living arrangement (OPPLA). This is a permanency option only when other options such as reunification, adoption, or guardianship have been ruled out.

**Northwest Region** 

|                             | JUL | AUG | SEP | <u>OCT</u> | NOV | DEC | JAN | FEB | MAR | APR | MAY | JUN | Avg |
|-----------------------------|-----|-----|-----|------------|-----|-----|-----|-----|-----|-----|-----|-----|-----|
| Adoption                    | 185 | 196 | 177 | 183        | 174 | 171 | 171 | 170 | 175 | -   | -   | -   | 178 |
| Custodianship /Guardianship | 5   | 6   | 5   | 4          | 4   | 3   | 3   | 3   | 1   | -   | -   | -   | 4   |
| OPPLA*                      | 56  | 59  | 50  | 47         | 50  | 49  | 48  | 53  | 58  | -   | -   | -   | 52  |
| Maintain in Family          | 9   | 5   | 2   | 2          | 3   | 2   | 5   | 5   | 5   | -   | -   | -   | 4   |
| Not Yet Established         | -   | -   | -   | -          | -   | -   | -   | -   | -   | -   | -   | -   | -   |
| SOUL Family                 | -   | -   | -   | -          | -   | -   | -   | -   | -   | -   | -   | -   | -   |
| Reunification               | 354 | 389 | 382 | 416        | 408 | 404 | 399 | 397 | 388 | -   | -   | -   | 393 |
| Total                       | 609 | 655 | 616 | 652        | 639 | 629 | 626 | 628 | 627 |     |     |     |     |