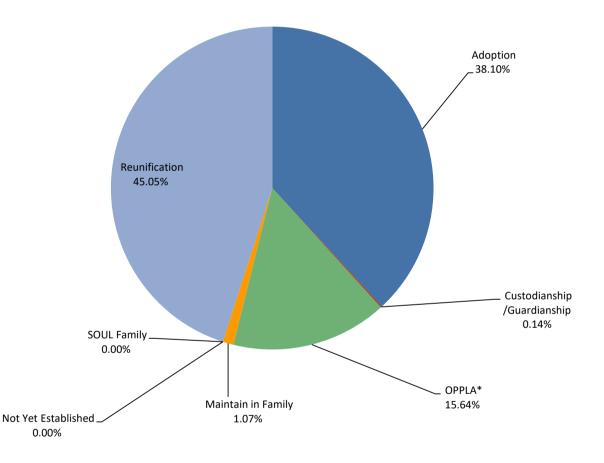

## Wichita Region

|                             | JUL   | AUG   | <u>SEP</u> | <u>OCT</u> | NOV   | DEC   | JAN   | FEB   | MAR   | APR | MAY | JUN | Avg |
|-----------------------------|-------|-------|------------|------------|-------|-------|-------|-------|-------|-----|-----|-----|-----|
| Adoption                    | 732   | 790   | 688        | 681        | 656   | 647   | 668   | 663   | 653   | -   | -   | -   | 686 |
| Custodianship /Guardianship | 4     | 6     | 2          | 2          | 2     | 4     | 5     | 5     | 7     | -   | -   | -   | 4   |
| OPPLA*                      | 179   | 192   | 159        | 155        | 149   | 154   | 156   | 156   | 156   | -   | -   | -   | 162 |
| Maintain in Family          | 47    | 26    | 18         | 21         | 20    | 24    | 23    | 24    | 37    | -   | -   | -   | 27  |
| Not Yet Established         | -     | -     | -          | -          | -     | -     | -     | -     | -     | -   | -   | -   | -   |
| SOUL Family                 | 2     | 3     | 3          | 2          | 1     | 2     | 2     | 2     | 3     | -   | -   | -   | 2   |
| Reunification               | 831   | 950   | 918        | 925        | 920   | 927   | 927   | 954   | 981   | -   | -   | -   | 926 |
| Total                       | 1,795 | 1,967 | 1,788      | 1,786      | 1,748 | 1,758 | 1,781 | 1,804 | 1,837 |     |     |     |     |

\*Other planned permanent living arrangement (OPPLA). This is a permanency option only when other options such as reunification, adoption, or guardianship have been ruled out.

Data Sourece: FACTS