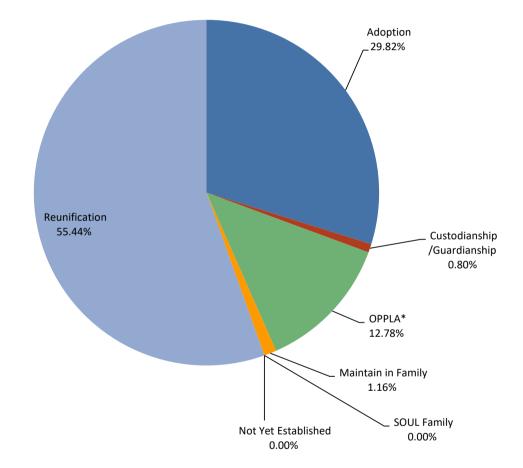

\*Other planned permanent living arrangement (OPPLA). This is a permanency option only when other options such as reunification, adoption, or guardianship have been ruled out.

|                             | JUL | AUG | SEP | <u>OCT</u> | NOV | DEC | JAN | FEB | MAR | APR | MAY | <u>JUN</u> | Avg |
|-----------------------------|-----|-----|-----|------------|-----|-----|-----|-----|-----|-----|-----|------------|-----|
| Adoption                    | 298 | 322 | 288 | 288        | 286 | 264 | 260 | 257 | 260 | -   | -   | -          | 280 |
| Custodianship /Guardianship | 5   | 6   | 6   | 6          | 6   | 6   | 6   | 6   | 5   | -   | -   | -          | 6   |
| OPPLA*                      | 56  | 51  | 46  | 47         | 49  | 48  | 51  | 47  | 49  | -   | -   | -          | 49  |
| Maintain in Family          | 35  | 17  | 13  | 11         | 10  | 8   | 4   | 5   | 6   | -   | -   | -          | 12  |
| SOUL Family                 | -   | -   | -   | -          | -   | -   | -   | -   | -   | -   | -   | -          | -   |
| Not Yet Established         | -   | -   | -   | -          | -   | -   | -   | -   | -   | -   | -   | -          | -   |
| Reunification               | 461 | 498 | 485 | 500        | 488 | 481 | 472 | 475 | 469 | -   | -   | -          | 481 |
| Total                       | 855 | 894 | 838 | 852        | 839 | 807 | 793 | 790 | 789 |     |     |            |     |