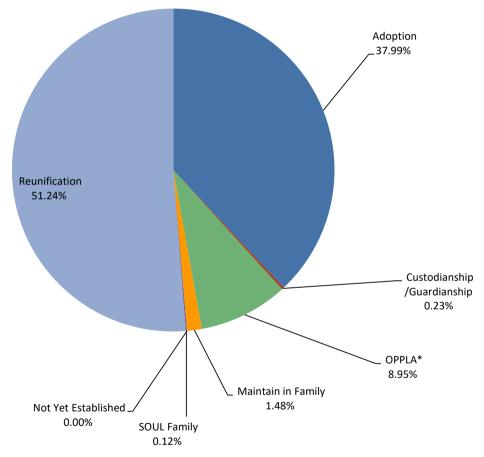

\*Other planned permanent living arrangement (OPPLA). This is a permanency option only when other options such as reunification, adoption, or guardianship have been ruled out.

| Kansas City Region          |       |       | ·     |       |       |       |       |       |       |     |     |     |     |
|-----------------------------|-------|-------|-------|-------|-------|-------|-------|-------|-------|-----|-----|-----|-----|
|                             | JUL   | AUG   | SEP   | OCT   | NOV   | DEC   | JAN   | FEB   | MAR   | APR | MAY | JUN | Avg |
| Adoption                    | 356   | 377   | 329   | 313   | 296   | 290   | 287   | 294   | 292   | -   | -   | -   | 315 |
| Custodianship /Guardianship | 11    | 10    | 6     | 6     | 7     | 10    | 9     | 9     | 8     | -   | -   | -   | 8   |
| OPPLA*                      | 156   | 160   | 133   | 132   | 126   | 125   | 126   | 128   | 129   | -   | -   | -   | 135 |
| Maintain in Family          | 30    | 10    | 3     | 15    | 15    | 10    | 9     | 9     | 9     | -   | -   | -   | 12  |
| SOUL Family                 | -     | -     | -     | -     | -     | -     | -     | -     | 1     | -   | -   | -   | -   |
| Not Yet Established         | -     | -     | -     | -     | -     | -     | -     | -     | -     | -   | -   | -   | -   |
| Reunification               | 527   | 591   | 582   | 604   | 600   | 596   | 602   | 587   | 581   | -   | -   | -   | 586 |
| Total                       | 1,080 | 1,148 | 1,053 | 1,070 | 1,044 | 1,031 | 1,033 | 1,027 | 1,020 |     |     |     |     |

\*Other planned permanent living arrangement (OPPLA). This is a permanency option only when other options such as reunification, adoption, or guardianship have been ruled out.

|                             | JUL | AUG | SEP | <u>OCT</u> | NOV | DEC | JAN | FEB | MAR | APR | MAY | <u>JUN</u> | Avg |
|-----------------------------|-----|-----|-----|------------|-----|-----|-----|-----|-----|-----|-----|------------|-----|
| Adoption                    | 298 | 322 | 288 | 288        | 286 | 264 | 260 | 257 | 260 | -   | -   | -          | 280 |
| Custodianship /Guardianship | 5   | 6   | 6   | 6          | 6   | 6   | 6   | 6   | 5   | -   | -   | -          | 6   |
| OPPLA*                      | 56  | 51  | 46  | 47         | 49  | 48  | 51  | 47  | 49  | -   | -   | -          | 49  |
| Maintain in Family          | 35  | 17  | 13  | 11         | 10  | 8   | 4   | 5   | 6   | -   | -   | -          | 12  |
| SOUL Family                 | -   | -   | -   | -          | -   | -   | -   | -   | -   | -   | -   | -          | -   |
| Not Yet Established         | -   | -   | -   | -          | -   | -   | -   | -   | -   | -   | -   | -          | -   |
| Reunification               | 461 | 498 | 485 | 500        | 488 | 481 | 472 | 475 | 469 | -   | -   | -          | 481 |
| Total                       | 855 | 894 | 838 | 852        | 839 | 807 | 793 | 790 | 789 |     |     |            |     |