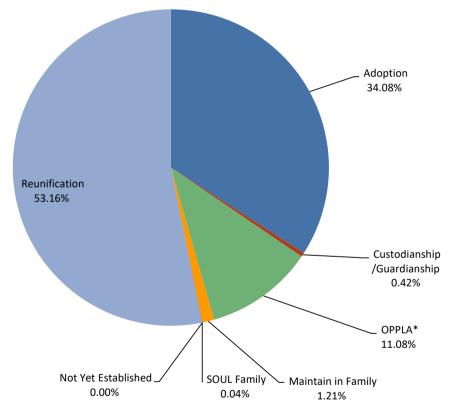

July 1, 2024 through March 31, 2025

Statewide

|                             | пп    |       | CED   | OCT   | NOV   | DEC   | TANT  | FFD   | MAD   |                | IIDI |       |
|-----------------------------|-------|-------|-------|-------|-------|-------|-------|-------|-------|----------------|------|-------|
|                             | JUL   | AUG   | SEP   | OCT   | NOV   | DEC   | JAN   | FEB   | MAR   | <u>APR MAY</u> | JUN  | Avg   |
| Adoption                    | 2,074 | 2,231 | 1,961 | 1,956 | 1,877 | 1,834 | 1,854 | 1,857 | 1,855 |                |      | 1,944 |
| Custodianship /Guardianship | 28    | 30    | 21    | 21    | 23    | 25    | 24    | 25    | 21    |                |      | 24    |
| OPPLA*                      | 695   | 715   | 614   | 604   | 598   | 601   | 605   | 618   | 638   |                |      | 632   |
| Maintain in Family          | 167   | 84    | 45    | 57    | 58    | 51    | 48    | 51    | 62    |                |      | 69    |
| Not Yet Established         | -     | -     | -     | -     | -     | -     | -     | -     | -     |                |      | -     |
| SOUL Family                 | 2     | 3     | 3     | 2     | 1     | 2     | 2     | 2     | 3     |                |      | 2     |
| Reunification               | 2,748 | 3,071 | 3,021 | 3,122 | 3,094 | 3,056 | 3,058 | 3,067 | 3,057 |                |      | 3,033 |
| Total                       | 5,714 | 6,134 | 5,665 | 5,762 | 5,651 | 5,569 | 5,591 | 5,620 | 5,636 |                |      |       |

\*Other planned permanent living arrangement (OPPLA). This is a permanency option only when other options such as reunification, adoption, or guardianship have been ruled out.

| Kansas City Region          |       |       | ·     |       |       |       |       |       |       |     |     |     |     |
|-----------------------------|-------|-------|-------|-------|-------|-------|-------|-------|-------|-----|-----|-----|-----|
|                             | JUL   | AUG   | SEP   | OCT   | NOV   | DEC   | JAN   | FEB   | MAR   | APR | MAY | JUN | Avg |
| Adoption                    | 356   | 377   | 329   | 313   | 296   | 290   | 287   | 294   | 292   | -   | -   | -   | 315 |
| Custodianship /Guardianship | 11    | 10    | 6     | 6     | 7     | 10    | 9     | 9     | 8     | -   | -   | -   | 8   |
| OPPLA*                      | 156   | 160   | 133   | 132   | 126   | 125   | 126   | 128   | 129   | -   | -   | -   | 135 |
| Maintain in Family          | 30    | 10    | 3     | 15    | 15    | 10    | 9     | 9     | 9     | -   | -   | -   | 12  |
| SOUL Family                 | -     | -     | -     | -     | -     | -     | -     | -     | 1     | -   | -   | -   | -   |
| Not Yet Established         | -     | -     | -     | -     | -     | -     | -     | -     | -     | -   | -   | -   | -   |
| Reunification               | 527   | 591   | 582   | 604   | 600   | 596   | 602   | 587   | 581   | -   | -   | -   | 586 |
| Total                       | 1,080 | 1,148 | 1,053 | 1,070 | 1,044 | 1,031 | 1,033 | 1,027 | 1,020 |     |     |     |     |