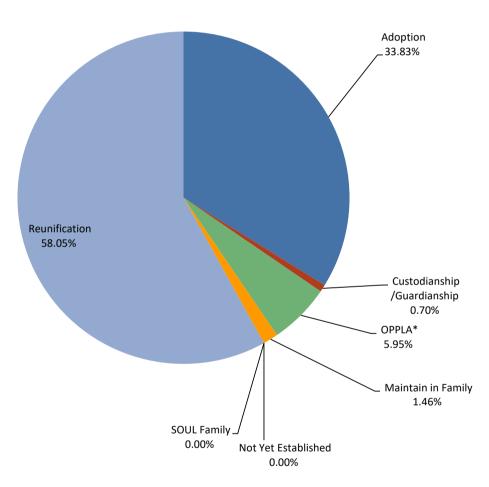

\*Other planned permanent living arrangement (OPPLA). This is a permanency option only when other options such as reunification, adoption, or guardianship have been ruled out.

Northeast Region

|                             | JUL | AUG | SEP | <u>OCT</u> | NOV | DEC | JAN | FEB | MAR | APR | MAY | JUN | Avg |
|-----------------------------|-----|-----|-----|------------|-----|-----|-----|-----|-----|-----|-----|-----|-----|
| Adoption                    | 170 | 187 | 159 | 170        | 169 | 163 | 165 | 170 | 166 | -   | -   | -   | 169 |
| Custodianship /Guardianship | 1   | 1   | 1   | 2          | 3   | 1   | 1   | 2   | -   | -   | -   | -   | 2   |
| OPPLA*                      | 110 | 110 | 98  | 100        | 100 | 102 | 100 | 104 | 112 | -   | -   | -   | 104 |
| Maintain in Family          | 20  | 10  | 3   | 3          | 4   | 1   | 1   | 3   | 1   | -   | -   | -   | 5   |
| Not Yet Established         | -   | -   | -   | -          | -   | -   | -   | -   | -   | -   | -   | -   | -   |
| SOUL Family                 | 1   | 2   | 2   | 1          | -   | 1   | -   | -   | -   | -   | -   | -   | 1   |
| Reunification               | 230 | 267 | 273 | 284        | 281 | 286 | 286 | 284 | 272 | -   | -   | -   | 274 |
| Total                       | 532 | 577 | 536 | 560        | 557 | 554 | 553 | 563 | 551 |     |     |     |     |