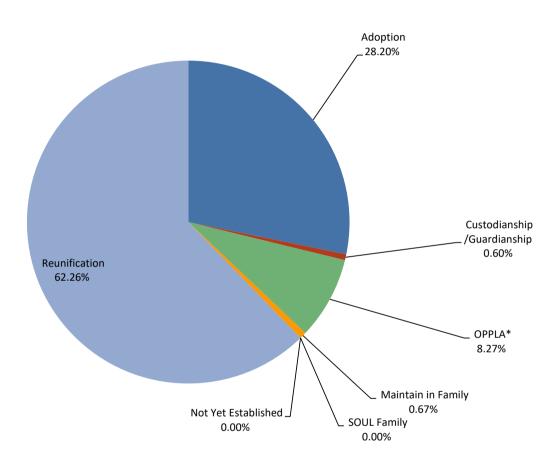

July 1, 2024 through March 31, 2025

Statewide

|                             | пп    |       | CED   | OCT   | NOV   | DEC   | TANT  | FFD   | MAD   |                | IIDI |       |
|-----------------------------|-------|-------|-------|-------|-------|-------|-------|-------|-------|----------------|------|-------|
|                             | JUL   | AUG   | SEP   | OCT   | NOV   | DEC   | JAN   | FEB   | MAR   | <u>APR MAY</u> | JUN  | Avg   |
| Adoption                    | 2,074 | 2,231 | 1,961 | 1,956 | 1,877 | 1,834 | 1,854 | 1,857 | 1,855 |                |      | 1,944 |
| Custodianship /Guardianship | 28    | 30    | 21    | 21    | 23    | 25    | 24    | 25    | 21    |                |      | 24    |
| OPPLA*                      | 695   | 715   | 614   | 604   | 598   | 601   | 605   | 618   | 638   |                |      | 632   |
| Maintain in Family          | 167   | 84    | 45    | 57    | 58    | 51    | 48    | 51    | 62    |                |      | 69    |
| Not Yet Established         | -     | -     | -     | -     | -     | -     | -     | -     | -     |                |      | -     |
| SOUL Family                 | 2     | 3     | 3     | 2     | 1     | 2     | 2     | 2     | 3     |                |      | 2     |
| Reunification               | 2,748 | 3,071 | 3,021 | 3,122 | 3,094 | 3,056 | 3,058 | 3,067 | 3,057 |                |      | 3,033 |
| Total                       | 5,714 | 6,134 | 5,665 | 5,762 | 5,651 | 5,569 | 5,591 | 5,620 | 5,636 |                |      |       |

\*Other planned permanent living arrangement (OPPLA). This is a permanency option only when other options such as reunification, adoption, or guardianship have been ruled out.

| Kansas City Region          |       |       | ·     |       |       |       |       |       |       |     |     |     |     |
|-----------------------------|-------|-------|-------|-------|-------|-------|-------|-------|-------|-----|-----|-----|-----|
|                             | JUL   | AUG   | SEP   | OCT   | NOV   | DEC   | JAN   | FEB   | MAR   | APR | MAY | JUN | Avg |
| Adoption                    | 356   | 377   | 329   | 313   | 296   | 290   | 287   | 294   | 292   | -   | -   | -   | 315 |
| Custodianship /Guardianship | 11    | 10    | 6     | 6     | 7     | 10    | 9     | 9     | 8     | -   | -   | -   | 8   |
| OPPLA*                      | 156   | 160   | 133   | 132   | 126   | 125   | 126   | 128   | 129   | -   | -   | -   | 135 |
| Maintain in Family          | 30    | 10    | 3     | 15    | 15    | 10    | 9     | 9     | 9     | -   | -   | -   | 12  |
| SOUL Family                 | -     | -     | -     | -     | -     | -     | -     | -     | 1     | -   | -   | -   | -   |
| Not Yet Established         | -     | -     | -     | -     | -     | -     | -     | -     | -     | -   | -   | -   | -   |
| Reunification               | 527   | 591   | 582   | 604   | 600   | 596   | 602   | 587   | 581   | -   | -   | -   | 586 |
| Total                       | 1,080 | 1,148 | 1,053 | 1,070 | 1,044 | 1,031 | 1,033 | 1,027 | 1,020 |     |     |     |     |