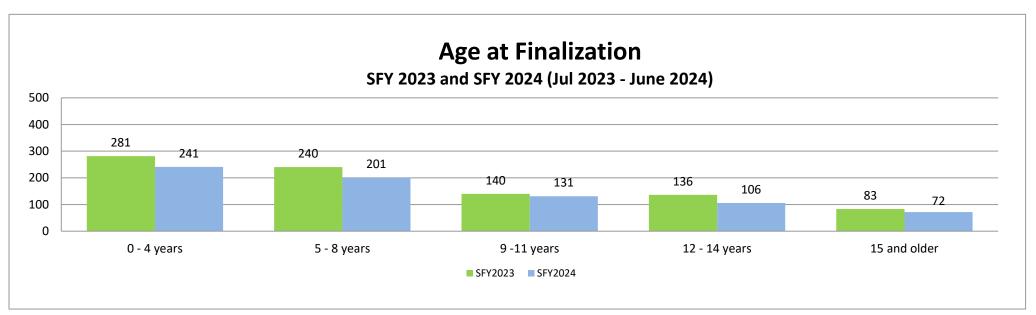

4%    | 2  | 5%    | 0   | 0%    | 4   | 7%    | 3   | 8%    | 16   | 4%    |
| Age 16        | 1   | 3%    | 0   | 0%    | 2   | 4%    | 3   | 6%    | 3  | 7%    | 2   | 4%    | 4   | 7%    | 0   | 0%    | 15   | 4%    |
| Age 17        | 0   | 0%    | 1   | 2%    | 2   | 4%    | 1   | 2%    | 3  | 7%    | 0   | 0%    | 2   | 3%    | 2   | 5%    | 11   | 3%    |
| Age 18 & over | 0   | 0%    | 0   | 0%    | 0   | 0%    | 1   | 2%    | 0  | 0%    | 0   | 0%    | 0   | 0%    | 0   | 0%    | 1    | 0%    |
| Total         | 32  | 100%  | 56  | 100%  | 53  | 100%  | 49  | 100%  | 43 | 100%  | 56  | 100%  | 58  | 100%  | 40  | 100%  | 387  | 100%  |
| Statewide     | 70  | 9%    | 123 | 16%   | 111 | 15%   | 89  | 12%   | 80 | 11%   | 93  | 12%   | 122 | 16%   | 63  | 8%    | 751  | 100%  |



| By Race                   | Are | a #1 | Are | a #2 | Are | a #3 | Are | a #4 | Are | a #5 | Are | ea #6 | Are | a #7 | Are | a #8 | State | ewide |
|---------------------------|-----|------|-----|------|-----|------|-----|------|-----|------|-----|-------|-----|------|-----|------|-------|-------|
|                           | #   | %    | #   | %    | #   | %    | #   | %    | #   | %    | #   | %     | #   | %    | #   | %    | #     | %     |
| American Indian/ Native   |     |      |     |      |     |      |     |      |     |      |     |       |     |      |     |      |       |       |
| Alaskan                   | 2   | 3%   | 4   | 3%   | 6   | 5%   | 5   | 5%   | 2   | 2%   | 6   | 6%    | 11  | 7%   | 4   | 5%   | 40    | 5%    |
|                           |     |      |