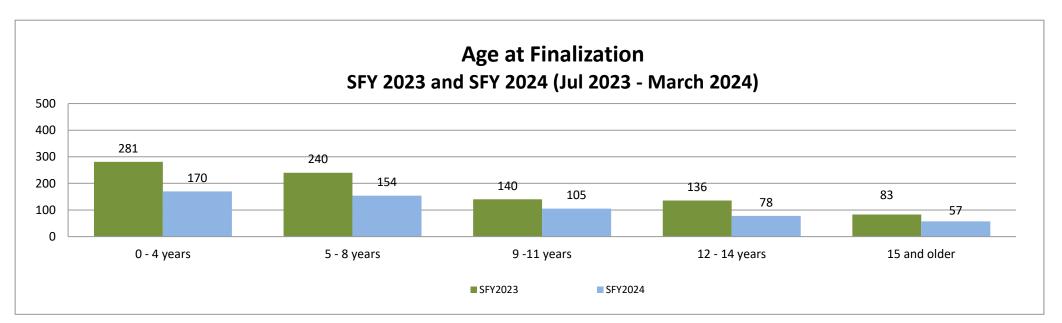

2         | 6%     | 1         | 3%       | 2              | 3%   | 12        | 4%   |
| Age 17        | 3           | 4%       | 2                | 5%   | 0        | 0%       | 0         | 0%     | 0         | 0%       | 3              | 4%   | 8         | 3%   |
| Age 18 & over | 0           | 0%       | 0                | 0%   | 0        | 0%       | 0         | 0%     | 0         | 0%       | 0              | 0%   | 0         | 0%   |
| Total         | 84          | 100%     | 40               | 100% | 28       | 100%     | 35        | 100%   | 37        | 100%     | 71             | 100% | 295       | 100% |
| Statewide     | 146         | 26%      | 79               | 14%  | 62       | 11%      | 65        | 12%    | 81        | 14%      | 131            | 23%  | 564       | 100% |



| By Race                    | <b>Kansas City</b> | Region | Northeast | Region | Northwest | Region | Southeast | Region | Southwest | Region | Wichita | Region | Statew | ide  |
|----------------------------|--------------------|--------|-----------|--------|-----------|--------|-----------|--------|-----------|--------|---------|--------|--------|------|
|                            | #                  | %      | #         | %      | #         | %      | #         | %      | #         | %      | #       | %      | #      | %    |
| American Indian/ Native    |                    |        |           |        |           |        |           |        |           |        |         |        |        |      |
| Alaskan                    | 6                  | 4%     | 6         | 7%