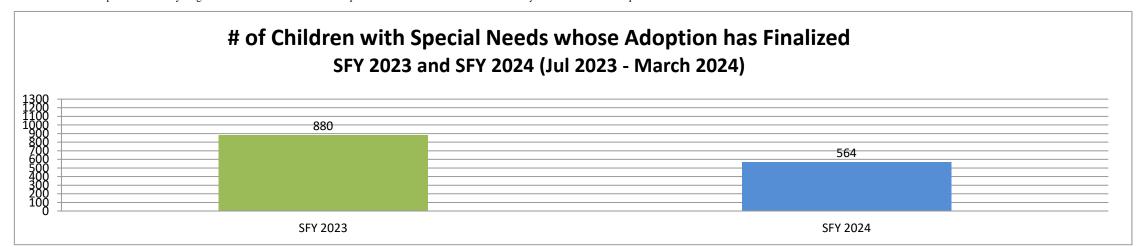

| 37        | 17%    | 39        | 17%    | 52      | 15%    | 262    | 16%  |
| <b>Physical Disabilities</b>  | 21                 | 5%     | 18        | 9%     | 4         | 2%     | 9         | 4%     | 3         | 1%     | 7       | 2%     | 62     | 4%   |
| None                          | 0                  | 0%     | 0         | 0%     | 0         | 0%     | 0         | 0%     | 0         | 0%     | 0       | 0%     | 0      | 0%   |
| Total                         | 428                | 100%   | 209       | 100%   | 192       | 100%   | 213       | 100%   | 229       | 100%   | 356     | 100%   | 1,627  | 100% |

<sup>\*</sup>The totals listed for special needs may be greater than the totals listed for adoptions finalized because an individual may have more than one special need.



**Adoptive Parent Relationship** 

|               | <b>Kansas City</b> | Region | Northeast Region |        | Northwest Region |        | Southeast Region |        | <b>Southwest Region</b> |        | Wichita Region |        | Statew | ide    |
|---------------|--------------------|--------|------------------|--------|------------------|--------|------------------|--------|-------------------------|--------|----------------|--------|--------|--------|
|               | #                  | %      | #                | %      | #                | %      | #                | %      | #                       | %      | #              | %      | #      | %      |
| Foster Parent | 68                 | 46.6%  | 34               | 43.0%  | 41               | 66.1%  | 17               | 26.2%