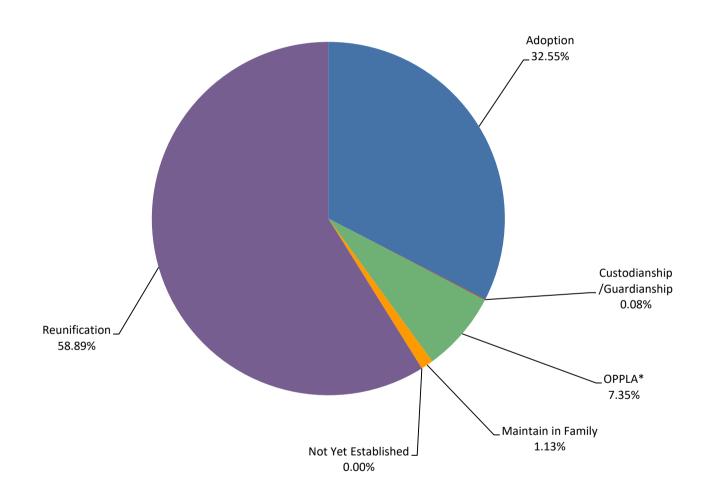

## Area 3

|                             | <u>JUL</u> | AUG | SEP | OCT | NOV | DEC | <u>JAN</u> | FEB | MAR | APR | MAY | <u>JUN</u> | Avg |
|-----------------------------|------------|-----|-----|-----|-----|-----|------------|-----|-----|-----|-----|------------|-----|
| Adoption                    | 294        | 286 | 289 | 293 | 284 | 289 | 281        | 290 | 294 | 0   | 0   | 0          | 289 |
| Custodianship /Guardianship | 1          | 1   | 1   | 1   | 1   | 2   | 2          | 2   | 2   | 0   | 0   | 0          | 1   |
| OPPLA*                      | 54         | 52  | 50  | 51  | 49  | 53  | 48         | 43  | 41  | 0   | 0   | 0          | 49  |
| Maintain in Family          | 8          | 2   | 1   | 6   | 6   | 17  | 14         | 11  | 12  | 0   | 0   | 0          | 9   |
| Not Yet Established         | 0          | 0   | 0   | 0   | 0   | 0   | 0          | 0   | 0   | 0   | 0   | 0          | 0   |
| Reunification               | 583        | 600 | 580 | 591 | 601 | 585 | 598        | 569 | 568 | 0   | 0   | 0          | 586 |
| Total                       | 940        | 941 | 921 | 942 | 941 | 946 | 943        | 915 | 917 |     |     | •          |     |