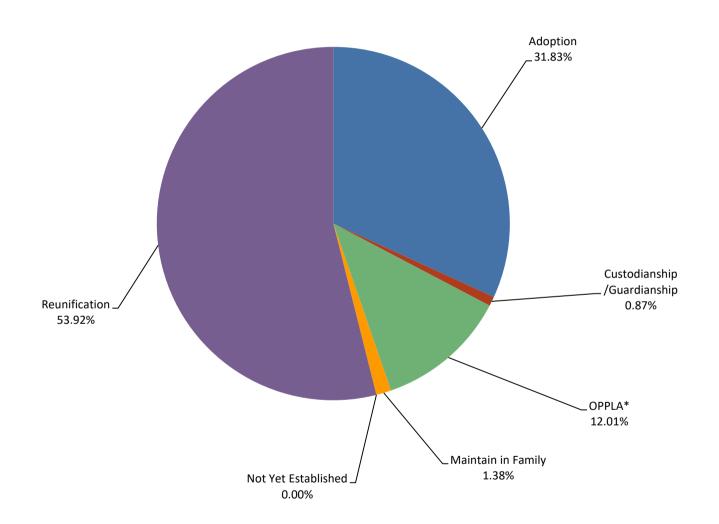

4/16/2024 11:51 AM Page 2 of 9

|                             | <u>JUL</u> | <u>AUG</u> | <u>SEP</u> | OCT | NOV | DEC | <u>JAN</u> | FEB | MAR | APR | MAY | <u>JUN</u> | Avg |
|-----------------------------|------------|------------|------------|-----|-----|-----|------------|-----|-----|-----|-----|------------|-----|
| Adoption                    | 309        | 296        | 286        | 282 | 288 | 295 | 294        | 296 | 291 | 0   | 0   | 0          | 293 |
| Custodianship /Guardianship | 3          | 3          | 1          | 1   | 1   | 0   | 0          | 0   | 0   | 0   | 0   | 0          | 2   |
| OPPLA*                      | 141        | 132        | 127        | 125 | 132 | 136 | 137        | 132 | 137 | 0   | 0   | 0          | 133 |
| Maintain in Family          | 25         | 3          | 2          | 1   | 3   | 4   | 3          | 3   | 3   | 0   | 0   | 0          | 5   |
| Not Yet Established         | 0          | 0          | 0          | 0   | 0   | 0   | 0          | 0   | 0   | 0   | 0   | 0          | 0   |
| Reunification               | 336        | 360        | 370        | 386 | 340 | 309 | 320        | 346 | 320 | 0   | 0   | 0          | 343 |
| Total                       | 814        | 794        | 786        | 795 | 764 | 744 | 754        | 777 | 751 |     |     |            |     |