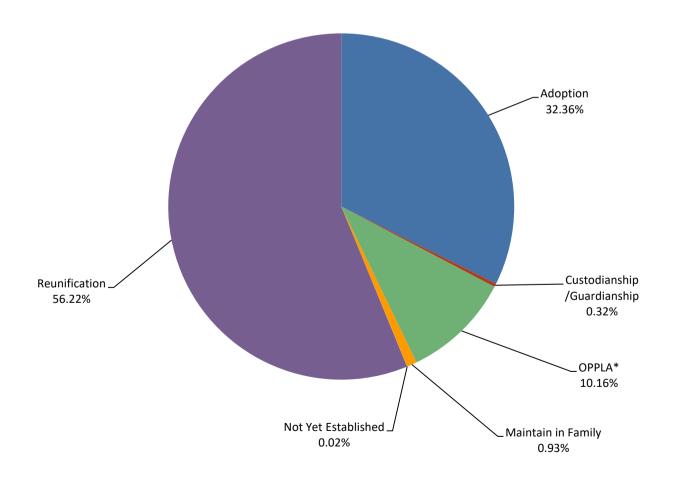

### Statewide

|                             | <u>JUL</u> | <u>AUG</u> | SEP   | <u>OCT</u> | NOV   | DEC   | <u>JAN</u> | <u>FEB</u> | MAR   | <u>APR</u> | MAY | <u>JUN</u> | Avg   |
|-----------------------------|------------|------------|-------|------------|-------|-------|------------|------------|-------|------------|-----|------------|-------|
| Adoption                    | 2,016      | 1,954      | 1,919 | 1,915      | 1,878 | 1,890 | 1,881      | 1,910      | 1,940 | 0          | 0   | 0          | 1,923 |
| Custodianship /Guardianship | 32         | 28         | 20    | 19         | 18    | 15    | 15         | 14         | 12    | 0          | 0   | 0          | 19    |
| OPPLA*                      | 618        | 588        | 585   | 580        | 594   | 613   | 605        | 618        | 632   | 0          | 0   | 0          | 604   |
| Maintain in Family          | 106        | 45         | 40    | 43         | 45    | 58    | 49         | 51         | 59    | 0          | 0   | 0          | 55    |
| Not Yet Established         | 1          | 1          | 1     | 1          | 0     | 0     | 0          | 0          | 0     | 0          | 0   | 0          | 1     |
| Reunification               | 3,263      | 3,339      | 3,347 | 3,456      | 3,433 | 3,283 | 3,355      | 3,317      | 3,271 | 0          | 0   | 0          | 3,340 |
| Total                       | 6.036      | 5.955      | 5.912 | 6.014      | 5.968 | 5.859 | 5.905      | 5.910      | 5,914 |            |     |            |       |