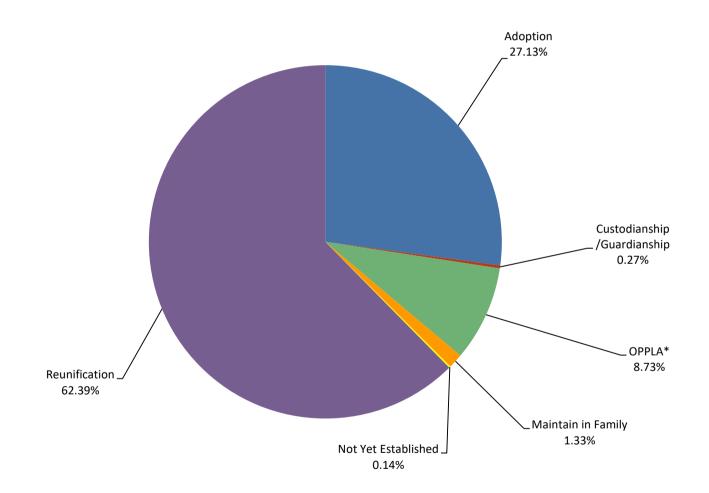

### Statewide

|                             | <u>JUL</u> | <u>AUG</u> | SEP   | <u>OCT</u> | NOV   | DEC   | <u>JAN</u> | <u>FEB</u> | MAR   | <u>APR</u> | MAY | <u>JUN</u> | Avg   |
|-----------------------------|------------|------------|-------|------------|-------|-------|------------|------------|-------|------------|-----|------------|-------|
| Adoption                    | 2,016      | 1,954      | 1,919 | 1,915      | 1,878 | 1,890 | 1,881      | 1,910      | 1,940 | 0          | 0   | 0          | 1,923 |
| Custodianship /Guardianship | 32         | 28         | 20    | 19         | 18    | 15    | 15         | 14         | 12    | 0          | 0   | 0          | 19    |
| OPPLA*                      | 618        | 588        | 585   | 580        | 594   | 613   | 605        | 618        | 632   | 0          | 0   | 0          | 604   |
| Maintain in Family          | 106        | 45         | 40    | 43         | 45    | 58    | 49         | 51         | 59    | 0          | 0   | 0          | 55    |
| Not Yet Established         | 1          | 1          | 1     | 1          | 0     | 0     | 0          | 0          | 0     | 0          | 0   | 0          | 1     |
| Reunification               | 3,263      | 3,339      | 3,347 | 3,456      | 3,433 | 3,283 | 3,355      | 3,317      | 3,271 | 0          | 0   | 0          | 3,340 |
| Total                       | 6.036      | 5.955      | 5.912 | 6.014      | 5.968 | 5.859 | 5.905      | 5.910      | 5,914 |            |     |            |       |