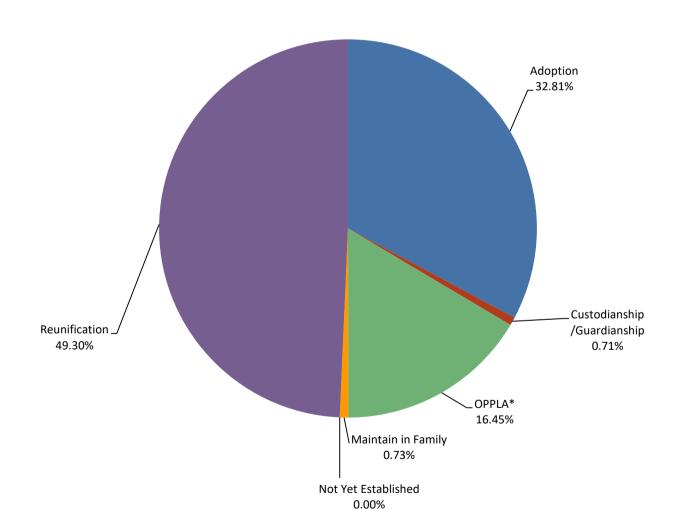

### Area 1

|                             | JUL | <u>AUG</u> | <u>SEP</u> | <u>OCT</u> | NOV | DEC | JAN | <u>FEB</u> | MAR | <u>APR</u> | MAY | <u>JUN</u> | Avg |
|-----------------------------|-----|------------|------------|------------|-----|-----|-----|------------|-----|------------|-----|------------|-----|
| Adoption                    | 245 | 240        | 226        | 227        | 216 | 208 | 205 | 202        | 212 | 0          | 0   | 0          | 220 |
| Custodianship /Guardianship | 9   | 9          | 6          | 6          | 6   | 2   | 2   | 2          | 1   | 0          | 0   | 0          | 5   |
| OPPLA*                      | 120 | 110        | 115        | 109        | 111 | 111 | 106 | 104        | 107 | 0          | 0   | 0          | 110 |
| Maintain in Family          | 16  | 4          | 1          | 4          | 3   | 6   | 2   | 3          | 5   | 0          | 0   | 0          | 5   |
| Not Yet Established         | 0   | 0          | 0          | 0          | 0   | 0   | 0   | 0          | 0   | 0          | 0   | 0          | 0   |
| Reunification               | 273 | 318        | 312        | 338        | 347 | 340 | 351 | 349        | 349 | 0          | 0   | 0          | 331 |
| Total                       | 663 | 681        | 660        | 684        | 683 | 667 | 666 | 660        | 674 | •          | •   | •          |     |