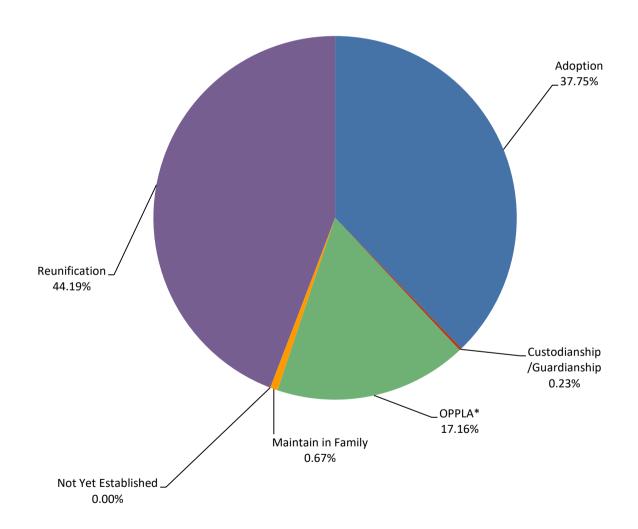

4/16/2024 11:51 AM Page 2 of 9

|                             | <u>JUL</u> | <u>AUG</u> | <u>SEP</u> | OCT | NOV | DEC | <u>JAN</u> | FEB | MAR | APR | MAY | <u>JUN</u> | Avg |
|-----------------------------|------------|------------|------------|-----|-----|-----|------------|-----|-----|-----|-----|------------|-----|
| Adoption                    | 309        | 296        | 286        | 282 | 288 | 295 | 294        | 296 | 291 | 0   | 0   | 0          | 293 |
| Custodianship /Guardianship | 3          | 3          | 1          | 1   | 1   | 0   | 0          | 0   | 0   | 0   | 0   | 0          | 2   |
| OPPLA*                      | 141        | 132        | 127        | 125 | 132 | 136 | 137        | 132 | 137 | 0   | 0   | 0          | 133 |
| Maintain in Family          | 25         | 3          | 2          | 1   | 3   | 4   | 3          | 3   | 3   | 0   | 0   | 0          | 5   |
| Not Yet Established         | 0          | 0          | 0          | 0   | 0   | 0   | 0          | 0   | 0   | 0   | 0   | 0          | 0   |
| Reunification               | 336        | 360        | 370        | 386 | 340 | 309 | 320        | 346 | 320 | 0   | 0   | 0          | 343 |
| Total                       | 814        | 794        | 786        | 795 | 764 | 744 | 754        | 777 | 751 |     |     |            |     |