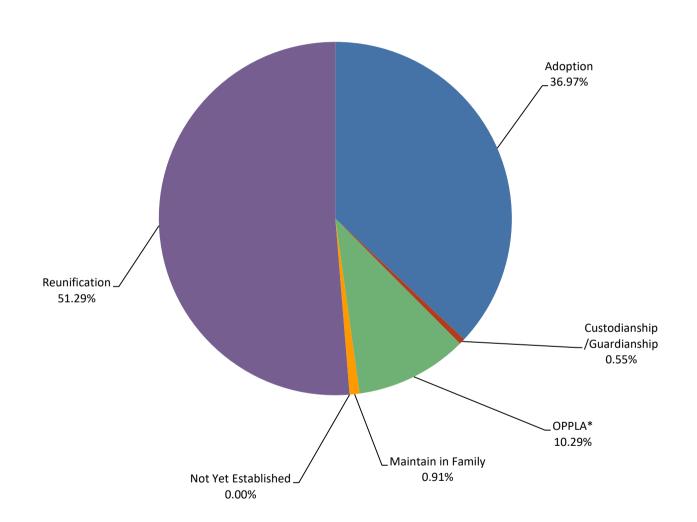

### Area 1

|                             | JUL | <u>AUG</u> | <u>SEP</u> | <u>OCT</u> | NOV | DEC | JAN | <u>FEB</u> | MAR | <u>APR</u> | MAY | <u>JUN</u> | Avg |
|-----------------------------|-----|------------|------------|------------|-----|-----|-----|------------|-----|------------|-----|------------|-----|
| Adoption                    | 245 | 240        | 226        | 227        | 216 | 208 | 205 | 202        | 212 | 0          | 0   | 0          | 220 |
| Custodianship /Guardianship | 9   | 9          | 6          | 6          | 6   | 2   | 2   | 2          | 1   | 0          | 0   | 0          | 5   |
| OPPLA*                      | 120 | 110        | 115        | 109        | 111 | 111 | 106 | 104        | 107 | 0          | 0   | 0          | 110 |
| Maintain in Family          | 16  | 4          | 1          | 4          | 3   | 6   | 2   | 3          | 5   | 0          | 0   | 0          | 5   |
| Not Yet Established         | 0   | 0          | 0          | 0          | 0   | 0   | 0   | 0          | 0   | 0          | 0   | 0          | 0   |
| Reunification               | 273 | 318        | 312        | 338        | 347 | 340 | 351 | 349        | 349 | 0          | 0   | 0          | 331 |
| Total                       | 663 | 681        | 660        | 684        | 683 | 667 | 666 | 660        | 674 | •          | •   | •          |     |