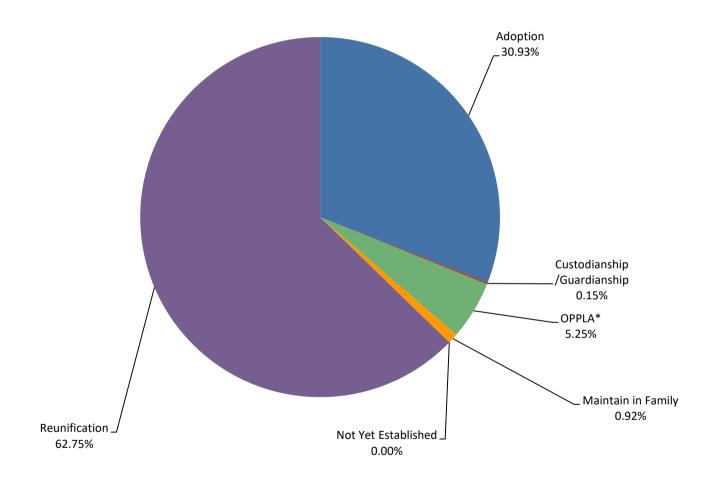

## Area 3

|                             | <u>JUL</u> | AUG | SEP | OCT | NOV | DEC | <u>JAN</u> | FEB | MAR | APR | MAY | <u>JUN</u> | Avg |
|-----------------------------|------------|-----|-----|-----|-----|-----|------------|-----|-----|-----|-----|------------|-----|
| Adoption                    | 294        | 286 | 289 | 293 | 284 | 289 | 281        | 290 | 294 | 0   | 0   | 0          | 289 |
| Custodianship /Guardianship | 1          | 1   | 1   | 1   | 1   | 2   | 2          | 2   | 2   | 0   | 0   | 0          | 1   |
| OPPLA*                      | 54         | 52  | 50  | 51  | 49  | 53  | 48         | 43  | 41  | 0   | 0   | 0          | 49  |
| Maintain in Family          | 8          | 2   | 1   | 6   | 6   | 17  | 14         | 11  | 12  | 0   | 0   | 0          | 9   |
| Not Yet Established         | 0          | 0   | 0   | 0   | 0   | 0   | 0          | 0   | 0   | 0   | 0   | 0          | 0   |
| Reunification               | 583        | 600 | 580 | 591 | 601 | 585 | 598        | 569 | 568 | 0   | 0   | 0          | 586 |
| Total                       | 940        | 941 | 921 | 942 | 941 | 946 | 943        | 915 | 917 |     |     | •          |     |