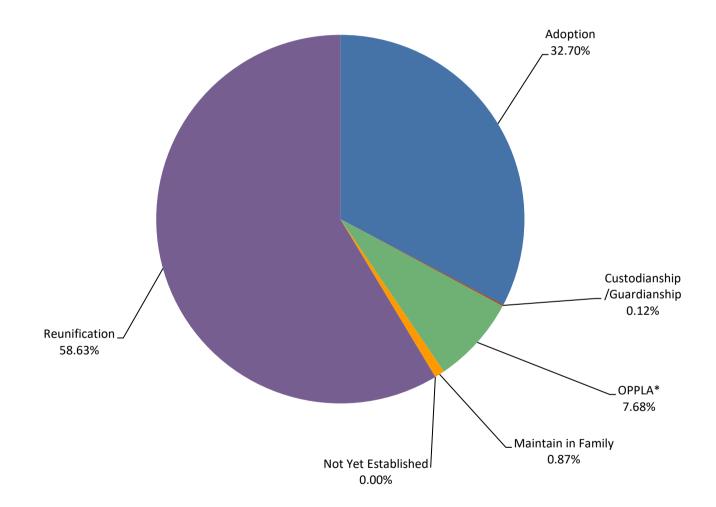

# Wichita Region

|                             | JUL   | <u>AUG</u> | <u>SEP</u> | <u>OCT</u> | <u>NOV</u> | DEC   | JAN   | <u>FEB</u> | MAR   | APR   | MAY   | <u>JUN</u> | Avg   |
|-----------------------------|-------|------------|------------|------------|------------|-------|-------|------------|-------|-------|-------|------------|-------|
| Adoption                    | 570   | 551        | 545        | 544        | 537        | 546   | 556   | 593        | 616   | 650   | 686   | 694        | 591   |
| Custodianship /Guardianship | 5     | 4          | 3          | 2          | 2          | 2     | 2     | 2          | 1     | 1     | 1     | 1          | 2     |
| OPPLA*                      | 135   | 133        | 128        | 125        | 123        | 124   | 125   | 140        | 145   | 156   | 165   | 167        | 139   |
| Maintain in Family          | 27    | 15         | 16         | 14         | 13         | 16    | 10    | 16         | 15    | 14    | 15    | 18         | 16    |
| Not Yet Established         | 0     | 0          | 0          | 0          | 0          | 0     | 0     | 0          | 0     | 0     | 0     | 0          | 0     |
| Reunification               | 1,057 | 1,052      | 1,067      | 1,118      | 1,118      | 1,077 | 1,110 | 1,074      | 1,071 | 1,038 | 990   | 938        | 1,059 |
| Total                       | 1,794 | 1,755      | 1,759      | 1,803      | 1,793      | 1,765 | 1,803 | 1,825      | 1,848 | 1,859 | 1,857 | 1,818      |       |