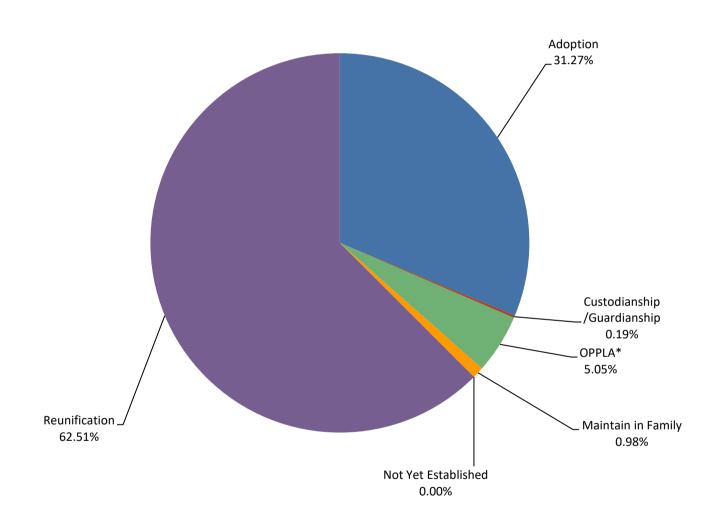

#### **Northeast Region**

|                             | JUL | <u>AUG</u> | <u>SEP</u> | <u>OCT</u> | <u>NOV</u> | DEC | JAN | <u>FEB</u> | MAR | <u>APR</u> | MAY | <u>JUN</u> | Avg |
|-----------------------------|-----|------------|------------|------------|------------|-----|-----|------------|-----|------------|-----|------------|-----|
| Adoption                    | 294 | 286        | 289        | 293        | 284        | 289 | 281 | 290        | 294 | 299        | 287 | 283        | 289 |
| Custodianship /Guardianship | 1   | 1          | 1          | 1          | 1          | 2   | 2   | 2          | 2   | 2          | 3   | 3          | 2   |
| OPPLA*                      | 54  | 52         | 50         | 51         | 49         | 53  | 48  | 43         | 41  | 44         | 35  | 40         | 47  |
| Maintain in Family          | 8   | 2          | 1          | 6          | 6          | 17  | 14  | 11         | 12  | 10         | 10  | 12         | 9   |
| Not Yet Established         | 0   | 0          | 0          | 0          | 0          | 0   | 0   | 0          | 0   | 0          | 0   | 0          | 0   |
| Reunification               | 583 | 600        | 580        | 591        | 601        | 585 | 598 | 569        | 568 | 576        | 548 | 536        | 578 |
| Total                       | 940 | 941        | 921        | 942        | 941        | 946 | 943 | 915        | 917 | 931        | 883 | 874        |     |