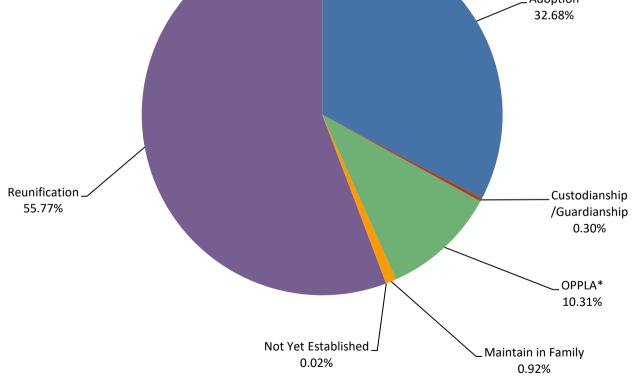

July 1, 2023 through June 30, 2024

Statewide

|                             | <u>JUL</u> | <u>AUG</u> | <u>SEP</u> | <u>OCT</u> | <u>NOV</u> | <u>DEC</u> | <u>JAN</u> | <u>FEB</u> | MAR   | <u>APR</u>        | <u>MAY</u> | <u>JUN</u> | Avg   |
|-----------------------------|------------|------------|------------|------------|------------|------------|------------|------------|-------|-------------------|------------|------------|-------|
| Adoption                    | 2,016      | 1,954      | 1,919      | 1,915      | 1,878      | 1,890      | 1,881      | 1,910      | 1,940 | 1,974             | 2,000      | 1,986      | 1,939 |
| Custodianship /Guardianship | 32         | 28         | 20         | 19         | 18         | 15         | 15         | 14         | 12    | 11                | 12         | 14         | 18    |
| OPPLA*                      | 618        | 588        | 585        | 580        | 594        | 613        | 605        | 618        | 632   | 649               | 632        | 624        | 612   |
| Maintain in Family          | 106        | 45         | 40         | 43         | 45         | 58         | 49         | 51         | 59    | 57                | 58         | 47         | 55    |
| Not Yet Established         | 1          | 1          | 1          | 1          | 0          | 0          | 0          | 0          | 0     | 0                 | 0          | 0          | 1     |
| Reunification               | 3,263      | 3,339      | 3,347      | 3,456      | 3,433      | 3,283      | 3,355      | 3,317      | 3,271 | 3,290             | 3,221      | 3,121      | 3,308 |
| Total                       | 6,036      | 5,955      | 5,912      | 6,014      | 5,968      | 5,859      | 5,905      | 5,910      | 5,914 | 5,981             | 5,923      | 5,792      |       |
|                             |            |            |            |            |            |            |            |            |       | Adoptic<br>32.689 |            |            |       |