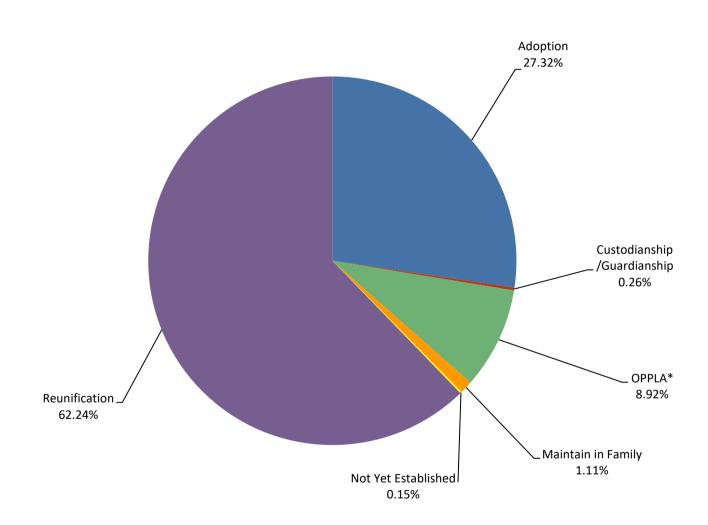

July 1, 2023 through June 30, 2024

Statewide

|                             | <u>JUL</u> | <u>AUG</u> | <u>SEP</u> | <u>OCT</u> | <u>NOV</u> | <u>DEC</u> | <u>JAN</u> | <u>FEB</u> | MAR   | <u>APR</u>        | <u>MAY</u> | <u>JUN</u> | Avg   |
|-----------------------------|------------|------------|------------|------------|------------|------------|------------|------------|-------|-------------------|------------|------------|-------|
| Adoption                    | 2,016      | 1,954      | 1,919      | 1,915      | 1,878      | 1,890      | 1,881      | 1,910      | 1,940 | 1,974             | 2,000      | 1,986      | 1,939 |
| Custodianship /Guardianship | 32         | 28         | 20         | 19         | 18         | 15         | 15         | 14         | 12    | 11                | 12         | 14         | 18    |
| OPPLA*                      | 618        | 588        | 585        | 580        | 594        | 613        | 605        | 618        | 632   | 649               | 632        | 624        | 612   |
| Maintain in Family          | 106        | 45         | 40         | 43         | 45         | 58         | 49         | 51         | 59    | 57                | 58         | 47         | 55    |
| Not Yet Established         | 1          | 1          | 1          | 1          | 0          | 0          | 0          | 0          | 0     | 0                 | 0          | 0          | 1     |
| Reunification               | 3,263      | 3,339      | 3,347      | 3,456      | 3,433      | 3,283      | 3,355      | 3,317      | 3,271 | 3,290             | 3,221      | 3,121      | 3,308 |
| Total                       | 6,036      | 5,955      | 5,912      | 6,014      | 5,968      | 5,859      | 5,905      | 5,910      | 5,914 | 5,981             | 5,923      | 5,792      |       |
|                             |            |            |            |            |            |            |            |            |       | Adoptic<br>32.689 |            |            |       |