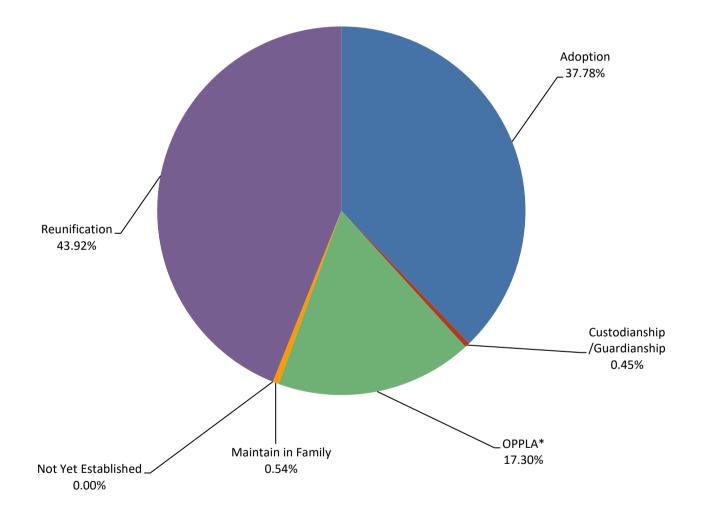

### **Kansas City Region**

|                             | JUL   | AUG   | <u>SEP</u> | <u>OCT</u> | NOV   | DEC   | JAN   | FEB   | MAR   | APR   | MAY   | <u>JUN</u> | Avg |
|-----------------------------|-------|-------|------------|------------|-------|-------|-------|-------|-------|-------|-------|------------|-----|
| Adoption                    | 401   | 391   | 387        | 382        | 359   | 365   | 358   | 346   | 345   | 347   | 346   | 341        | 364 |
| Custodianship /Guardianship | 13    | 9     | 7          | 7          | 6     | 7     | 7     | 6     | 6     | 6     | 6     | 6          | 7   |
| OPPLA*                      | 114   | 111   | 112        | 114        | 118   | 125   | 123   | 129   | 131   | 137   | 134   | 134        | 124 |
| Maintain in Family          | 12    | 9     | 7          | 7          | 8     | 11    | 17    | 14    | 18    | 19    | 19    | 2          | 12  |
| Not Yet Established         | 0     | 0     | 0          | 0          | 0     | 0     | 0     | 0     | 0     | 0     | 0     | 0          | 0   |
| Reunification               | 555   | 566   | 577        | 575        | 577   | 544   | 550   | 570   | 574   | 588   | 604   | 602        | 574 |
| Total                       | 1,095 | 1,086 | 1,090      | 1,085      | 1,068 | 1,052 | 1,055 | 1,065 | 1,074 | 1,097 | 1,109 | 1,085      |     |