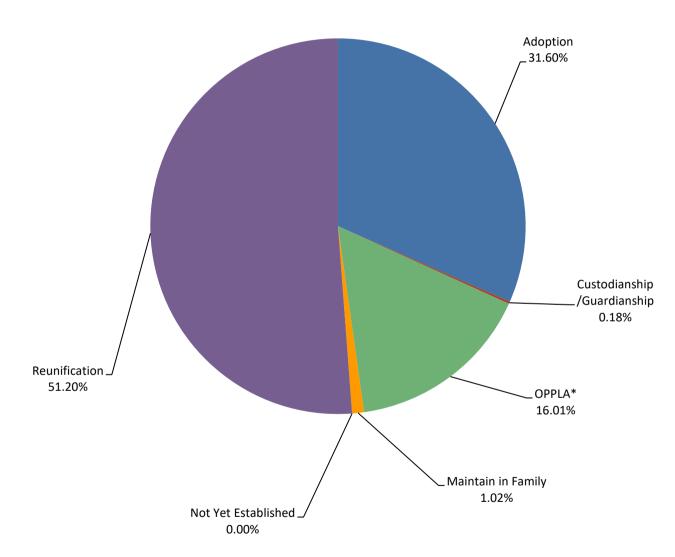

#### **Northwest Region**

|                             | JUL | <u>AUG</u> | <u>SEP</u> | <u>OCT</u> | <u>NOV</u> | DEC | JAN | <u>FEB</u> | MAR | <u>APR</u> | MAY | <u>JUN</u> | Avg |
|-----------------------------|-----|------------|------------|------------|------------|-----|-----|------------|-----|------------|-----|------------|-----|
| Adoption                    | 195 | 191        | 181        | 178        | 170        | 173 | 174 | 175        | 176 | 177        | 180 | 175        | 179 |
| Custodianship /Guardianship | 1   | 1          | 1          | 1          | 1          | 1   | 1   | 1          | 0   | 0          | 0   | 1          | 1   |
| OPPLA*                      | 99  | 90         | 87         | 84         | 90         | 95  | 96  | 91         | 90  | 89         | 86  | 90         | 91  |
| Maintain in Family          | 19  | 5          | 1          | 2          | 4          | 4   | 3   | 3          | 5   | 7          | 8   | 8          | 6   |
| Not Yet Established         | 0   | 0          | 0          | 0          | 0          | 0   | 0   | 0          | 0   | 0          | 0   | 0          | 0   |
| Reunification               | 245 | 266        | 275        | 307        | 290        | 276 | 296 | 318        | 307 | 319        | 302 | 275        | 290 |
| Total                       | 559 | 553        | 545        | 572        | 555        | 549 | 570 | 588        | 578 | 592        | 576 | 549        |     |