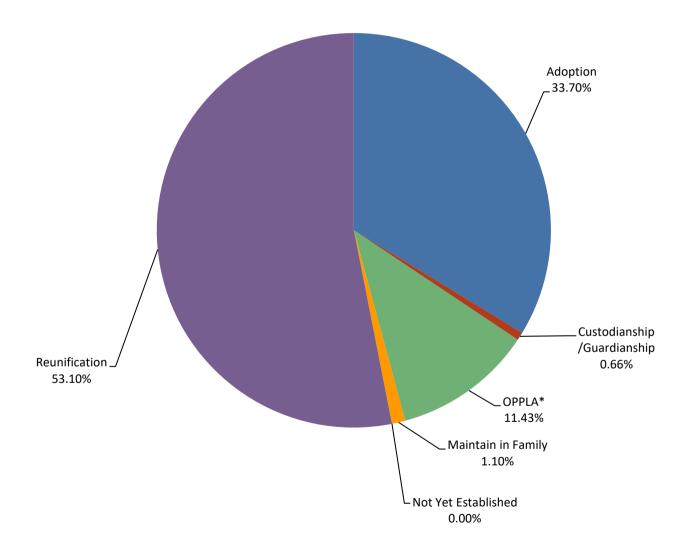

### **Kansas City Region**

|                             | JUL   | AUG   | <u>SEP</u> | <u>OCT</u> | NOV   | DEC   | JAN   | FEB   | MAR   | APR   | MAY   | <u>JUN</u> | Avg |
|-----------------------------|-------|-------|------------|------------|-------|-------|-------|-------|-------|-------|-------|------------|-----|
| Adoption                    | 401   | 391   | 387        | 382        | 359   | 365   | 358   | 346   | 345   | 347   | 346   | 341        | 364 |
| Custodianship /Guardianship | 13    | 9     | 7          | 7          | 6     | 7     | 7     | 6     | 6     | 6     | 6     | 6          | 7   |
| OPPLA*                      | 114   | 111   | 112        | 114        | 118   | 125   | 123   | 129   | 131   | 137   | 134   | 134        | 124 |
| Maintain in Family          | 12    | 9     | 7          | 7          | 8     | 11    | 17    | 14    | 18    | 19    | 19    | 2          | 12  |
| Not Yet Established         | 0     | 0     | 0          | 0          | 0     | 0     | 0     | 0     | 0     | 0     | 0     | 0          | 0   |
| Reunification               | 555   | 566   | 577        | 575        | 577   | 544   | 550   | 570   | 574   | 588   | 604   | 602        | 574 |
| Total                       | 1,095 | 1,086 | 1,090      | 1,085      | 1,068 | 1,052 | 1,055 | 1,065 | 1,074 | 1,097 | 1,109 | 1,085      |     |