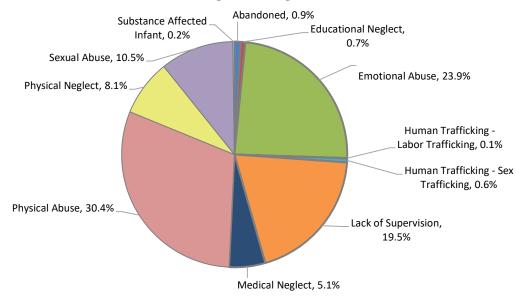

## CPS Reports Assigned to Investigate Alleged Maltreatment FY2024 (July - June 2024)

|                                       | Kansas City Region | Northeast Region | Southeast Region | Northwest Region | Southwest Region | Wichita Region | Statewide |
|---------------------------------------|--------------------|------------------|------------------|------------------|------------------|----------------|-----------|
| Abandoned                             | 1.0%               | 0.7%             | 0.8%             | 0.7%             | 0.5%             | 1.2%           | 0.9%      |
| Educational Neglect                   | 0.7%               | 0.6%             | 0.6%             | 0.7%             | 0.5%             | 0.7%           | 0.7%      |
| Emotional Abuse                       | 25.8%              | 23.7%            | 22.6%            | 23.5%            | 22.9%            | 23.5%          | 23.9%     |
| Human Trafficking - Labor Trafficking | 0.1%               | 0.0%             | 0.0%             | 0.0%             | 0.3%             | 0.0%           | 0.1%      |
| Human Trafficking - Sex Trafficking   | 0.7%               | 0.5%             | 0.2%             | 0.4%             | 0.4%             | 0.8%           | 0.6%      |
| Lack of Supervision                   | 19.5%              | 19.1%            | 18.9%            | 20.5%            | 19.1%            | 19.6%          | 19.5%     |
| Medical Neglect                       | 4.8%               | 5.2%             | 5.7%             | 5.2%             | 5.4%             | 5.0%           | 5.1%      |
| Physical Abuse                        | 31.0%              | 30.4%            | 28.9%            | 30.2%            | 29.6%            | 31.0%          | 30.4%     |
| Physical Neglect                      | 5.5%               | 8.5%             | 10.7%            | 9.1%             | 9.2%             | 8.3%           | 8.1%      |
| Sexual Abuse                          | 10.9%              | 11.1%            | 11.6%            | 9.4%             | 11.8%            | 9.4%           | 10.5%     |
| Substance Affected Infant             | 0.2%               | 0.1%             | 0.0%             | 0.3%             | 0.3%             | 0.4%           | 0.2%      |
| Total                                 | 100.0%             | 100.0%           | 100.0%           | 100.0%           | 100.0%           | 100.0%         | 100.0%    |

## **Statewide Assigned Alleged Maltreatment**