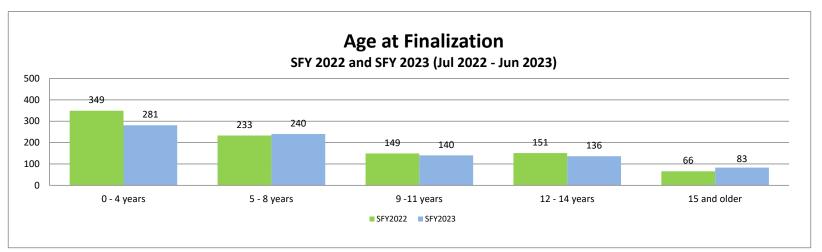

## By Gender and Age

| Female        | Are | ea #1 | Are | ea #2 | Are | ea #3 | Are | ea #4 | Are | ea #5 | Are | a #6 | Are | ea #7 | Are | a #8 | State | ewide |
|---------------|-----|-------|-----|-------|-----|-------|-----|-------|-----|-------|-----|------|-----|-------|-----|------|-------|-------|
|               | #   | %     | #   | %     | #   | %     | #   | %     | #   | %     | #   | %    | #   | %     | #   | %    | #     | %     |
| Under age 1   | 0   | 0%    | 0   | 0%    | 0   | 0%    | 0   | 0%    | 0   | 0%    | 0   | 0%   | 1   | 1%    | 0   | 0%   | 1     | 0%    |
| Age 1         | 2   | 0%    | 3   | 6%    | 3   | 6%    | 1   | 2%    | 2   | 4%    | 0   | 0%   | 6   | 7%    | 3   | 8%   | 20    | 5%    |
| Age 2         | 2   | 0%    | 6   | 12%   | 1   | 2%    | 2   | 4%    | 3   | 6%    | 8   | 14%  | 10  | 11%   | 5   | 14%  | 37    | 8%    |
| Age 3         | 4   | 0%    | 2   | 4%    | 3   | 6%    | 4   | 8%    | 5   | 10%   | 3   | 5%   | 8   | 9%    | 5   | 14%  | 34    | 8%    |
| Age 4         | 3   | 0%    | 4   | 8%    | 4   | 8%    | 9   | 18%   | 6   | 12%   | 6   | 11%  | 7   | 8%    | 4   | 11%  | 43    | 10%   |
| Age 5         | 5   | 0%    | 5   | 10%   | 0   | 0%    | 2   | 4%    | 7   | 14%   | 1   | 2%   | 4   | 4%    | 3   | 8%   | 27    | 6%    |
| Age 6         | 6   | 0%    | 3   | 6%    | 5   | 10%   | 5   | 10%   | 5   | 10%   | 6   | 11%  | 8   | 9%    | 1   | 3%   | 39    | 9%    |
| Age 7         | 5   | 0%    | 2   | 4%    | 5   | 10%   | 5   | 10%   | 4   | 8%    | 5   | 9%   | 8   | 9%    | 2   | 5%   | 36    | 8%    |
| Age 8         | 7   | 0%    | 3   | 6%    | 2   | 4%    | 2   | 4%    | 4   | 8%    | 3   | 5%   | 3   | 3%    | 1   | 3%   | 25    | 6%    |
| Age 9         | 3   | 0%    | 2   | 4%    | 5   | 10%   | 6   | 12%   | 3   | 6%    | 1   | 2%   | 6   | 7%    | 1   | 3%   | 27    | 6%    |
| Age 10        | 4   | 0%    | 4   | 8%    | 5   | 10%   | 1   | 2%    | 0   | 0%    | 3   | 5%   | 6   | 7%    | 1   | 3%   | 24    | 5%    |
| Age 11        | 0   | 0%    | 2   | 4%    | 2   | 4%    | 2   | 4%    | 0   | 0%    | 4   | 7%   | 3   | 3%    | 0   | 0%   | 13    | 3%    |
| Age 12        | 3   | 0%    | 2   | 4%    | 4   | 8%    | 3   | 6%    | 3   | 6%    | 3   | 5%   | 6   | 7%    | 4   | 11%  | 28    | 6%    |
| Age 13        | 5   | 0%    | 3   | 6%    | 2   | 4%    | 1   | 2%    | 3   | 6%    | 4   | 7%   | 6   | 7%    | 1   | 3%   | 25    | 6%    |
| Age 14        | 5   | 0%    | 2   | 4%    | 6   | 12%   | 1   | 2%    | 1   | 2%    | 3   | 5%   | 1   | 1%    | 2   | 5%   | 21    | 5%    |
| Age 15        | 2   | 0%    | 1   | 2%    | 1   | 2%    | 1   | 2%    | 1   | 2%    | 0   | 0%   | 2   | 2%    | 0   | 0%   | 8     | 2%    |
| Age 16        | 3   | 0%    | 3   | 6%    | 2   | 4%    | 3   | 6%    | 2   | 4%    | 6   | 11%  | 2   | 2%    | 3   | 8%   | 24    | 5%    |
| Age 17        | 0   | 0%    | 3   | 6%    | 0   | 0%    | 1   | 2%    | 0   | 0%    | 1   | 2%   | 2   | 2%    | 0   | 0%   | 7     | 2%    |
| Age 18 & over | 0   | 0%    | 0   | 0%    | 0   | 0%    | 0   | 0%    | 0   | 0%    | 0   | 0%   | 1   | 1%    | 1   | 3%   | 2     | 0%    |
| Total         | 59  | 0%    | 50  | 100%  | 50  | 100%  | 49  | 100%  | 49  | 100%  | 57  | 100% | 90  | 100%  | 37  | 100% | 441   | 100%  |

| Male          | Are | ea #1 | Are | a #2 | Are | a #3 | Are | ea #4 | Are | ea #5 | Are | a #6 | Are | a #7 | Are | a #8 | State | ewide |
|---------------|-----|-------|-----|------|-----|------|-----|-------|-----|-------|-----|------|-----|------|-----|------|-------|-------|
|               | #   | %     | #   | %    | #   | %    | #   | %     | #   | %     | #   | %    | #   | %    | #   | %    | #     | %     |
| Under age 1   | 0   | 0%    | 0   | 0%   | 0   | 0%   | 0   | 0%    | 0   | 0%    | 0   | 0%   | 0   | 0%   | 0   | 0%   | 0     | 0%    |
| Age 1         | 2   | 4%    | 4   | 8%   | 0   | 0%   | 2   | 4%    | 2   | 5%    | 4   | 8%   | 14  | 15%  | 0   | 0%   | 28    | 6%    |
| Age 2         | 1   | 2%    | 6   | 11%  | 7   | 14%  | 5   | 9%    | 5   | 13%   | 4   | 8%   | 10  | 10%  | 1   | 2%   | 39    | 9%    |
| Age 3         | 5   | 9%    | 12  | 23%  | 2   | 4%   | 3   | 6%    | 2   | 5%    | 4   | 8%   | 9   | 9%   | 5   | 12%  | 42    | 10%   |
| Age 4         | 4   | 7%    | 6   | 11%  | 2   | 4%   | 5   | 9%    | 3   | 8%    | 4   | 8%   | 11  | 11%  | 2   | 5%   | 37    | 8%    |
| Age 5         | 6   | 11%   | 2   | 4%   | 2   | 4%   | 7   | 13%   | 5   | 13%   | 4   | 8%   | 9   | 9%   | 3   | 7%   | 38    | 9%    |
| Age 6         | 3   | 5%    | 4   | 8%   | 3   | 6%   | 2   | 4%    | 3   | 8%    | 3   | 6%   | 8   | 8%   | 2   | 5%   | 28    | 6%    |
| Age 7         | 3   | 5%    | 2   | 4%   | 4   | 8%   | 8   | 15%   | 0   | 0%    | 2   | 4%   | 6   | 6%   | 4   | 10%  | 29    | 7%    |
| Age 8         | 5   | 9%    | 2   | 4%   | 4   | 8%   | 2   | 4%    | 0   | 0%    | 4   | 8%   | 0   | 0%   | 1   | 2%   | 18    | 4%    |
| Age 9         | 2   | 4%    | 2   | 4%   | 7   | 14%  | 3   | 6%    | 0   | 0%    | 4   | 8%   | 5   | 5%   | 1   | 2%   | 24    | 5%    |
| Age 10        | 4   | 7%    | 1   | 2%   | 5   | 10%  | 4   | 7%    | 5   | 13%   | 2   | 4%   | 3   | 3%   | 2   | 5%   | 26    | 6%    |
| Age 11        | 5   | 9%    | 4   | 8%   | 1   | 2%   | 1   | 2%    | 4   | 10%   | 3   | 6%   | 6   | 6%   | 2   | 5%   | 26    | 6%    |
| Age 12        | 3   | 5%    | 1   | 2%   | 2   | 4%   | 4   | 7%    | 0   | 0%    | 3   | 6%   | 3   | 3%   | 1   | 2%   | 17    | 4%    |
| Age 13        | 3   | 5%    | 3   | 6%   | 0   | 0%   | 4   | 7%    | 3   | 8%    | 3   | 6%   | 5   | 5%   | 5   | 12%  | 26    | 6%    |
| Age 14        | 5   | 9%    | 0   | 0%   | 2   | 4%   | 0   | 0%    | 3   | 8%    | 2   | 4%   | 1   | 1%   | 6   | 15%  | 19    | 4%    |
| Age 15        | 1   | 2%    | 0   | 0%   | 2   | 4%   | 2   | 4%    | 2   | 5%    | 1   | 2%   | 3   | 3%   | 1   | 2%   | 12    | 3%    |
| Age 16        | 3   | 5%    | 4   | 8%   | 6   | 12%  | 2   | 4%    | 2   | 5%    | 1   | 2%   | 3   | 3%   | 5   | 12%  | 26    | 6%    |
| Age 17        | 1   | 2%    | 0   | 0%   | 1   | 2%   | 0   | 0%    | 0   | 0%    | 1   | 2%   | 0   | 0%   | 0   | 0%   | 3     | 1%    |
| Age 18 & over | 0   | 0%    | 0   | 0%   | 0   | 0%   | 0   | 0%    | 1   | 3%    | 0   | 0%   | 0   | 0%   | 0   | 0%   | 1     | 0%    |
| Total         | 56  | 100%  | 53  | 100% | 50  | 100% | 54  | 100%  | 40  | 100%  | 49  | 100% | 96  | 100% | 41  | 100% | 439   | 100%  |
| Statewide     | 115 | 13%   | 103 | 12%  | 100 | 11%  | 103 | 12%   | 89  | 10%   | 106 | 12%  | 186 | 21%  | 78  | 9%   | 880   | 100%  |