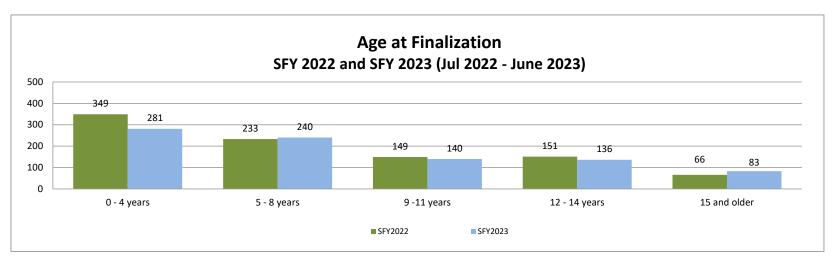

## By Gender and Age

| Female        | Kansas City | Region | Northeast | Region | Northwest | Region | Southeast | Region | Southwest | Region | Wichita | Region | Statew | ide  |
|---------------|-------------|--------|-----------|--------|-----------|--------|-----------|--------|-----------|--------|---------|--------|--------|------|
|               | #           | %      | #         | %      | #         | %      | #         | %      | #         | %      | #       | %      | #      | %    |
| Under age 1   | 0           | 0%     | 0         | 0%     | 0         | 0%     | 0         | 0%     | 0         | 0%     | 1       | 1%     | 1      | 0%   |
| Age 1         | 2           | 0%     | 3         | 6%     | 0         | 0%     | 1         | 2%     | 5         | 8%     | 9       | 7%     | 20     | 5%   |
| Age 2         | 11          | 0%     | 1         | 2%     | 1         | 2%     | 2         | 4%     | 7         | 11%    | 15      | 12%    | 37     | 8%   |
| Age 3         | 8           | 0%     | 3         | 6%     | 3         | 7%     | 4         | 8%     | 3         | 5%     | 13      | 10%    | 34     | 8%   |
| Age 4         | 12          | 0%     | 4         | 8%     | 5         | 11%    | 9         | 18%    | 2         | 3%     | 11      | 9%     | 43     | 10%  |
| Age 5         | 8           | 0%     | 0         | 0%     | 4         | 9%     | 2         | 4%     | 6         | 9%     | 7       | 6%     | 27     | 6%   |
| Age 6         | 11          | 0%     | 5         | 10%    | 3         | 7%     | 5         | 10%    | 6         | 9%     | 9       | 7%     | 39     | 9%   |
| Age 7         | 9           | 0%     | 5         | 10%    | 5         | 11%    | 5         | 10%    | 2         | 3%     | 10      | 8%     | 36     | 8%   |
| Age 8         | 7           | 0%     | 2         | 4%     | 3         | 7%     | 2         | 4%     | 7         | 11%    | 4       | 3%     | 25     | 6%   |
| Age 9         | 4           | 0%     | 5         | 10%    | 1         | 2%     | 6         | 12%    | 4         | 6%     | 7       | 6%     | 27     | 6%   |
| Age 10        | 3           | 0%     | 5         | 10%    | 4         | 9%     | 1         | 2%     | 4         | 6%     | 7       | 6%     | 24     | 5%   |
| Age 11        | 4           | 0%     | 2         | 4%     | 1         | 2%     | 2         | 4%     | 1         | 2%     | 3       | 2%     | 13     | 3%   |
| Age 12        | 6           | 0%     | 4         | 8%     | 3         | 7%     | 3         | 6%     | 2         | 3%     | 10      | 8%     | 28     | 6%   |
| Age 13        | 7           | 0%     | 2         | 4%     | 4         | 9%     | 1         | 2%     | 4         | 6%     | 7       | 6%     | 25     | 6%   |
| Age 14        | 4           | 0%     | 6         | 12%    | 1         | 2%     | 1         | 2%     | 6         | 9%     | 3       | 2%     | 21     | 5%   |
| Age 15        | 1           | 0%     | 1         | 2%     | 1         | 2%     | 1         | 2%     | 2         | 3%     | 2       | 2%     | 8      | 2%   |
| Age 16        | 8           | 0%     | 2         | 4%     | 4         | 9%     | 3         | 6%     | 2         | 3%     | 5       | 4%     | 24     | 5%   |
| Age 17        | 1           | 0%     | 0         | 0%     | 2         | 4%     | 1         | 2%     | 1         | 2%     | 2       | 2%     | 7      | 2%   |
| Age 18 & over | 0           | 0%     | 0         | 0%     | 0         | 0%     | 0         | 0%     | 0         | 0%     | 2       | 2%     | 2      | 0%   |
| Total         | 106         | 0%     | 50        | 100%   | 45        | 100%   | 49        | 100%   | 64        | 100%   | 127     | 100%   | 441    | 100% |

| Male          | Kansas City | Region | Northeast | Region | Northwest | Region | Southeast | Region | Southwest | Region | Wichita | Region | Statewide |      |
|---------------|-------------|--------|-----------|--------|-----------|--------|-----------|--------|-----------|--------|---------|--------|-----------|------|
|               | #           | %      | #         | %      | #         | %      | #         | %      | #         | %      | #       | %      | #         | %    |
| Under age 1   | 0           | 0%     | 0         | 0%     | 0         | 0%     | 0         | 0%     | 0         | 0%     | 0       | 0%     | 0         | 0%   |
| Age 1         | 6           | 7%     | 0         | 0%     | 3         | 9%     | 2         | 4%     | 3         | 4%     | 14      | 10%    | 28        | 6%   |
| Age 2         | 9           | 10%    | 7         | 14%    | 3         | 9%     | 5         | 9%     | 4         | 5%     | 11      | 8%     | 39        | 9%   |
| Age 3         | 6           | 7%     | 2         | 4%     | 5         | 15%    | 3         | 6%     | 12        | 16%    | 14      | 10%    | 42        | 10%  |
| Age 4         | 7           | 8%     | 2         | 4%     | 2         | 6%     | 5         | 9%     | 8         | 11%    | 13      | 9%     | 37        | 8%   |
| Age 5         | 9           | 10%    | 2         | 4%     | 4         | 12%    | 7         | 13%    | 4         | 5%     | 12      | 9%     | 38        | 9%   |
| Age 6         | 6           | 7%     | 3         | 6%     | 6         | 18%    | 2         | 4%     | 1         | 1%     | 10      | 7%     | 28        | 6%   |
| Age 7         | 2           | 2%     | 4         | 8%     | 0         | 0%     | 8         | 15%    | 5         | 7%     | 10      | 7%     | 29        | 7%   |
| Age 8         | 4           | 4%     | 4         | 8%     | 2         | 6%     | 2         | 4%     | 5         | 7%     | 1       | 1%     | 18        | 4%   |
| Age 9         | 4           | 4%     | 7         | 14%    | 0         | 0%     | 3         | 6%     | 4         | 5%     | 6       | 4%     | 24        | 5%   |
| Age 10        | 7           | 8%     | 5         | 10%    | 0         | 0%     | 4         | 7%     | 5         | 7%     | 5       | 4%     | 26        | 6%   |
| Age 11        | 7           | 8%     | 1         | 2%     | 4         | 12%    | 1         | 2%     | 5         | 7%     | 8       | 6%     | 26        | 6%   |
| Age 12        | 3           | 3%     | 2         | 4%     | 0         | 0%     | 4         | 7%     | 4         | 5%     | 4       | 3%     | 17        | 4%   |
| Age 13        | 6           | 7%     | 0         | 0%     | 3         | 9%     | 4         | 7%     | 3         | 4%     | 10      | 7%     | 26        | 6%   |
| Age 14        | 5           | 6%     | 2         | 4%     | 0         | 0%     | 0         | 0%     | 5         | 7%     | 7       | 5%     | 19        | 4%   |
| Age 15        | 3           | 3%     | 2         | 4%     | 0         | 0%     | 2         | 4%     | 1         | 1%     | 4       | 3%     | 12        | 3%   |
| Age 16        | 3           | 3%     | 6         | 12%    | 1         | 3%     | 2         | 4%     | 6         | 8%     | 8       | 6%     | 26        | 6%   |
| Age 17        | 1           | 1%     | 1         | 2%     | 1         | 3%     | 0         | 0%     | 0         | 0%     | 0       | 0%     | 3         | 1%   |
| Age 18 & over | 1           | 1%     | 0         | 0%     | 0         | 0%     | 0         | 0%     | 0         | 0%     | 0       | 0%     | 1         | 0%   |
| Total         | 89          | 100%   | 50        | 100%   | 34        | 100%   | 54        | 100%   | 75        | 100%   | 137     | 100%   | 439       | 100% |
| Statewide     | 195         | 22%    | 100       | 11%    | 79        | 9%     | 103       | 12%    | 139       | 16%    | 264     | 30%    | 880       | 100% |