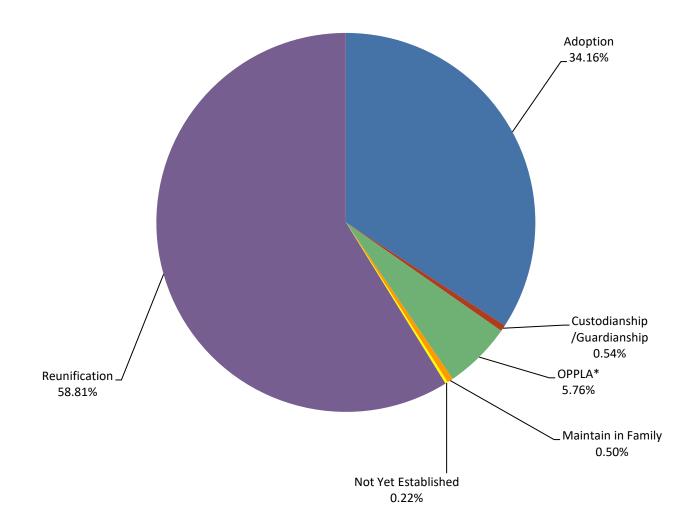

### **Northeast Region**

|                             | JUL | <u>AUG</u> | <u>SEP</u> | <u>OCT</u> | <u>NOV</u> | DEC | JAN | <u>FEB</u> | MAR | <u>APR</u> | MAY | JUN | Avg |
|-----------------------------|-----|------------|------------|------------|------------|-----|-----|------------|-----|------------|-----|-----|-----|
| Adoption                    | 346 | 336        | 327        | 325        | 315        | 302 | 295 | 292        | 287 | 287        | 291 | 278 | 307 |
| Custodianship /Guardianship | 5   | 5          | 5          | 5          | 5          | 5   | 4   | 4          | 7   | 7          | 3   | 3   | 5   |
| OPPLA*                      | 63  | 60         | 54         | 50         | 50         | 49  | 51  | 52         | 50  | 47         | 50  | 45  | 52  |
| Maintain in Family          | 4   | 8          | 1          | 1          | 1          | 1   | 8   | 3          | 3   | 7          | 9   | 8   | 5   |
| Not Yet Established         | 0   | 0          | 0          | 0          | 0          | 0   | 0   | 0          | 0   | 2          | 2   | 2   | 2   |
| Reunification               | 471 | 499        | 496        | 499        | 500        | 492 | 485 | 521        | 548 | 596        | 601 | 629 | 528 |
| Total                       | 889 | 908        | 883        | 880        | 871        | 849 | 843 | 872        | 895 | 946        | 956 | 965 |     |