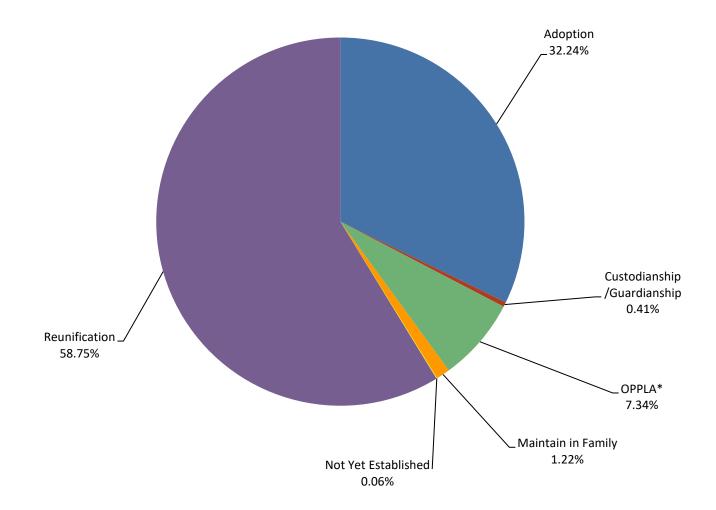

# Wichita Region

|                             | <u>JUL</u> | <u>AUG</u> | <u>SEP</u> | <u>OCT</u> | <u>NOV</u> | DEC   | <u>JAN</u> | <u>FEB</u> | MAR   | <u>APR</u> | <u>MAY</u> | <u>JUN</u> | Avg   |
|-----------------------------|------------|------------|------------|------------|------------|-------|------------|------------|-------|------------|------------|------------|-------|
| Adoption                    | 661        | 629        | 605        | 589        | 581        | 566   | 583        | 584        | 551   | 533        | 520        | 520        | 577   |
| Custodianship /Guardianship | 10         | 9          | 9          | 9          | 7          | 7     | 6          | 7          | 7     | 8          | 4          | 4          | 7     |
| OPPLA*                      | 144        | 134        | 129        | 124        | 126        | 124   | 129        | 137        | 130   | 132        | 131        | 135        | 131   |
| Maintain in Family          | 36         | 21         | 13         | 14         | 17         | 12    | 19         | 30         | 22    | 31         | 26         | 21         | 22    |
| Not Yet Established         | 0          | 1          | 1          | 1          | 1          | 0     | 0          | 0          | 0     | 0          | 0          | 0          | 1     |
| Reunification               | 861        | 951        | 1,026      | 1,087      | 1,066      | 1,089 | 1,077      | 1,056      | 1,107 | 1,083      | 1,102      | 1,109      | 1,051 |
| Total                       | 1,712      | 1,745      | 1,783      | 1,824      | 1,798      | 1,798 | 1,814      | 1,814      | 1,817 | 1,787      | 1,783      | 1,789      |       |

\*Other planned permanent living arrangement (OPPLA). This is a permanency option only when other options such as reunification, adoption, or guardianship have been ruled out.

Data Sourece: FACTS