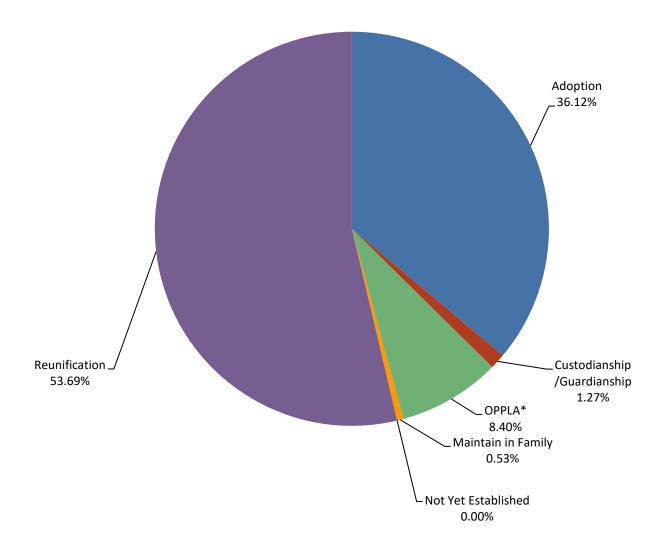

### **Kansas City Region**

|                             | JUL   | AUG   | <u>SEP</u> | <u>OCT</u> | NOV   | DEC   | JAN   | FEB   | MAR   | APR   | MAY   | <u>JUN</u> | Avg |
|-----------------------------|-------|-------|------------|------------|-------|-------|-------|-------|-------|-------|-------|------------|-----|
| Adoption                    | 493   | 472   | 454        | 429        | 421   | 410   | 419   | 419   | 401   | 386   | 390   | 388        | 424 |
| Custodianship /Guardianship | 16    | 14    | 14         | 14         | 12    | 13    | 15    | 19    | 18    | 14    | 14    | 15         | 15  |
| OPPLA*                      | 123   | 109   | 103        | 96         | 95    | 91    | 90    | 96    | 95    | 93    | 93    | 98         | 99  |
| Maintain in Family          | 23    | 4     | 1          | 3          | 3     | 3     | 7     | 5     | 5     | 7     | 7     | 6          | 6   |
| Not Yet Established         | 0     | 0     | 0          | 0          | 0     | 0     | 0     | 0     | 0     | 0     | 0     | 0          | 0   |
| Reunification               | 601   | 638   | 667        | 668        | 651   | 644   | 635   | 598   | 608   | 617   | 619   | 608        | 630 |
| Total                       | 1,256 | 1,237 | 1,239      | 1,210      | 1,182 | 1,161 | 1,166 | 1,137 | 1,127 | 1,117 | 1,123 | 1,115      |     |