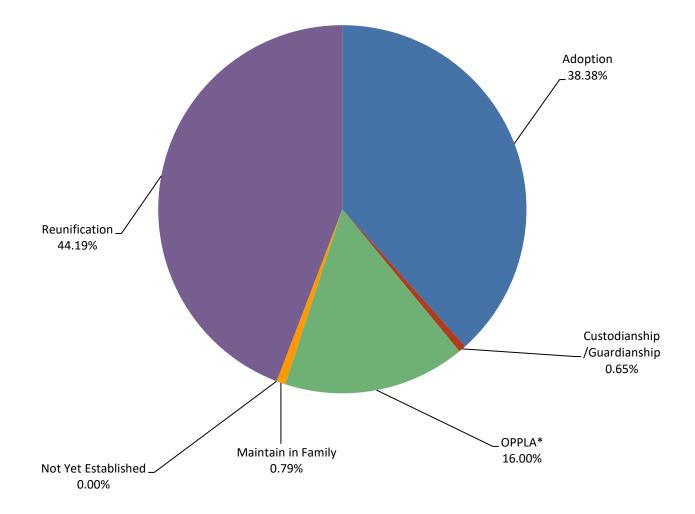

### **Kansas City Region**

|                             | JUL   | AUG   | <u>SEP</u> | <u>OCT</u> | NOV   | DEC   | JAN   | FEB   | MAR   | APR   | MAY   | <u>JUN</u> | Avg |
|-----------------------------|-------|-------|------------|------------|-------|-------|-------|-------|-------|-------|-------|------------|-----|
| Adoption                    | 493   | 472   | 454        | 429        | 421   | 410   | 419   | 419   | 401   | 386   | 390   | 388        | 424 |
| Custodianship /Guardianship | 16    | 14    | 14         | 14         | 12    | 13    | 15    | 19    | 18    | 14    | 14    | 15         | 15  |
| OPPLA*                      | 123   | 109   | 103        | 96         | 95    | 91    | 90    | 96    | 95    | 93    | 93    | 98         | 99  |
| Maintain in Family          | 23    | 4     | 1          | 3          | 3     | 3     | 7     | 5     | 5     | 7     | 7     | 6          | 6   |
| Not Yet Established         | 0     | 0     | 0          | 0          | 0     | 0     | 0     | 0     | 0     | 0     | 0     | 0          | 0   |
| Reunification               | 601   | 638   | 667        | 668        | 651   | 644   | 635   | 598   | 608   | 617   | 619   | 608        | 630 |
| Total                       | 1,256 | 1,237 | 1,239      | 1,210      | 1,182 | 1,161 | 1,166 | 1,137 | 1,127 | 1,117 | 1,123 | 1,115      |     |

\*Other planned permanent living arrangement (OPPLA). This is a permanency option only when other options such as reunification, adoption, or guardianship have been ruled out.

Data Sourece: FACTS