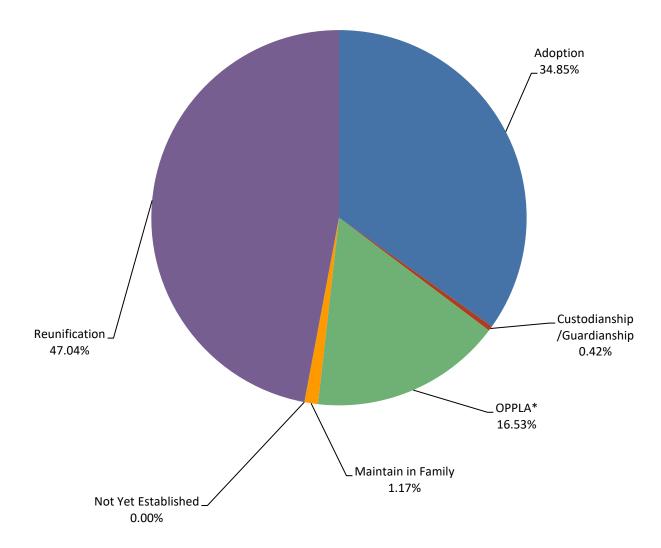

### **Northwest Region**

|                             | JUL | <u>AUG</u> | <u>SEP</u> | <u>OCT</u> | NOV | DEC | JAN | FEB | MAR | <u>APR</u> | MAY | <u>JUN</u> | Avg |
|-----------------------------|-----|------------|------------|------------|-----|-----|-----|-----|-----|------------|-----|------------|-----|
| Adoption                    | 242 | 226        | 222        | 221        | 216 | 213 | 210 | 214 | 209 | 214        | 201 | 209        | 216 |
| Custodianship /Guardianship | 2   | 2          | 3          | 3          | 2   | 2   | 3   | 3   | 2   | 4          | 4   | 1          | 3   |
| OPPLA*                      | 114 | 110        | 106        | 102        | 101 | 95  | 106 | 109 | 104 | 102        | 93  | 90         | 103 |
| Maintain in Family          | 27  | 12         | 2          | 2          | 2   | 2   | 9   | 17  | 4   | 3          | 4   | 3          | 7   |
| Not Yet Established         | 0   | 0          | 0          | 0          | 0   | 0   | 0   | 0   | 0   | 0          | 0   | 0          | 0   |
| Reunification               | 255 | 270        | 312        | 323        | 305 | 298 | 294 | 270 | 298 | 292        | 299 | 290        | 292 |
| Total                       | 640 | 620        | 645        | 651        | 626 | 610 | 622 | 613 | 617 | 615        | 601 | 593        |     |