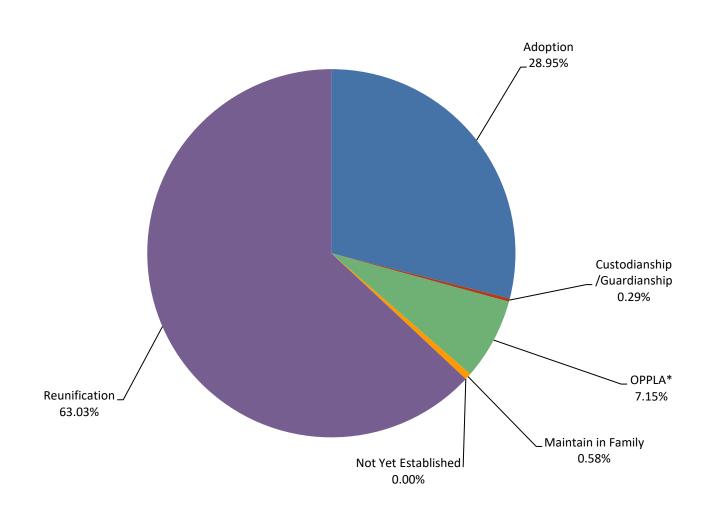

#### Statewide

|                             | <u>JUL</u> | <u>AUG</u> | <u>SEP</u> | <u>OCT</u> | <u>NOV</u> | <u>DEC</u> | <u>JAN</u> | <u>FEB</u> | MAR   | <u>APR</u> | MAY   | <u>JUN</u> | Avg   |
|-----------------------------|------------|------------|------------|------------|------------|------------|------------|------------|-------|------------|-------|------------|-------|
| Adoption                    | 2,392      | 2,283      | 2,210      | 2,156      | 2,120      | 2,071      | 2,118      | 2,109      | 2,033 | 2,000      | 1,966 | 1,957      | 2,118 |
| Custodianship /Guardianship | 39         | 36         | 37         | 37         | 32         | 34         | 35         | 44         | 45    | 46         | 35    | 37         | 38    |
| OPPLA*                      | 667        | 625        | 596        | 570        | 570        | 564        | 593        | 628        | 604   | 592        | 573   | 565        | 596   |
| Maintain in Family          | 140        | 59         | 25         | 25         | 28         | 22         | 55         | 77         | 39    | 54         | 51    | 47         | 52    |
| Not Yet Established         | 0          | 1          | 1          | 1          | 1          | 0          | 0          | 0          | 0     | 2          | 2     | 2          | 1     |
| Reunification               | 3,002      | 3,246      | 3,459      | 3,600      | 3,523      | 3,455      | 3,346      | 3,291      | 3,438 | 3,482      | 3,499 | 3,516      | 3,405 |
| Total                       | 6,240      | 6,250      | 6,328      | 6,389      | 6,274      | 6,146      | 6,147      | 6,149      | 6,159 | 6,176      | 6,126 | 6,124      |       |

\*Other planned permanent living arrangement (OPPLA). This is a permanency option only when other options such as reunification, adoption, or guardianship have been ruled out.

Data Sourece: FACTS