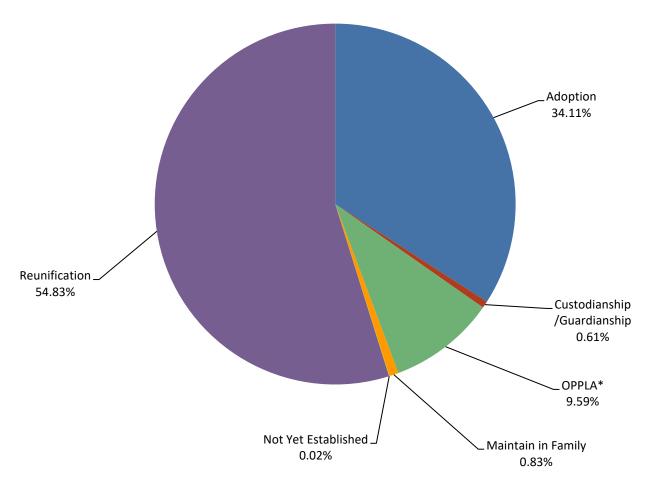

#### Statewide

|                             | <u>JUL</u> | <u>AUG</u> | <u>SEP</u> | <u>OCT</u> | <u>NOV</u> | <u>DEC</u> | <u>JAN</u> | <u>FEB</u> | MAR   | <u>APR</u> | MAY   | <u>JUN</u> | Avg   |
|-----------------------------|------------|------------|------------|------------|------------|------------|------------|------------|-------|------------|-------|------------|-------|
| Adoption                    | 2,392      | 2,283      | 2,210      | 2,156      | 2,120      | 2,071      | 2,118      | 2,109      | 2,033 | 2,000      | 1,966 | 1,957      | 2,118 |
| Custodianship /Guardianship | 39         | 36         | 37         | 37         | 32         | 34         | 35         | 44         | 45    | 46         | 35    | 37         | 38    |
| OPPLA*                      | 667        | 625        | 596        | 570        | 570        | 564        | 593        | 628        | 604   | 592        | 573   | 565        | 596   |
| Maintain in Family          | 140        | 59         | 25         | 25         | 28         | 22         | 55         | 77         | 39    | 54         | 51    | 47         | 52    |
| Not Yet Established         | 0          | 1          | 1          | 1          | 1          | 0          | 0          | 0          | 0     | 2          | 2     | 2          | 1     |
| Reunification               | 3,002      | 3,246      | 3,459      | 3,600      | 3,523      | 3,455      | 3,346      | 3,291      | 3,438 | 3,482      | 3,499 | 3,516      | 3,405 |
| Total                       | 6,240      | 6,250      | 6,328      | 6,389      | 6,274      | 6,146      | 6,147      | 6,149      | 6,159 | 6,176      | 6,126 | 6,124      |       |