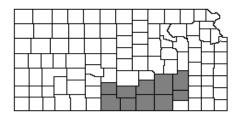

## 2010 Region Demographics

Population 662,668 Under 20 195,193 20-64 384,792 65 & Over 82,683

| Counties Served                 |                            |                   |              |  |  |  |  |  |
|---------------------------------|----------------------------|-------------------|--------------|--|--|--|--|--|
| Barber<br>Greenwood<br>Sedgwick | Butler<br>Harper<br>Sumner | Cowley<br>Kingman | Elk<br>Pratt |  |  |  |  |  |