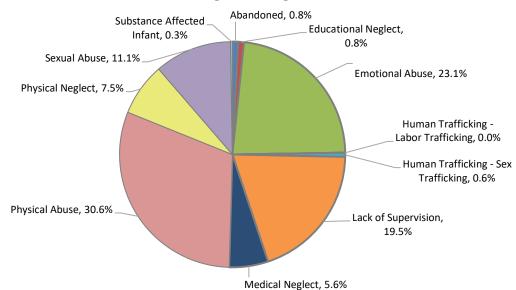

## CPS Reports Assigned to Investigate Alleged Maltreatment FY2023

(July 2022 - June 2023)

|                                              | Kansas City Region | Northeast Region | Southeast Region | Northwest Region | Southwest Region | Wichita Region | Statewide |
|----------------------------------------------|--------------------|------------------|------------------|------------------|------------------|----------------|-----------|
| Abandoned                                    | 0.7%               | 0.7%             | 0.7%             | 0.7%             | 0.9%             | 1.0%           | 0.8%      |
| <b>Educational Neglect</b>                   | 1.1%               | 0.8%             | 0.5%             | 0.7%             | 0.7%             | 0.9%           | 0.8%      |
| <b>Emotional Abuse</b>                       | 24.6%              | 21.7%            | 22.6%            | 22.5%            | 21.8%            | 23.2%          | 23.1%     |
| <b>Human Trafficking - Labor Trafficking</b> | 0.0%               | 0.0%             | 0.0%             | 0.0%             | 0.0%             | 0.1%           | 0.0%      |
| <b>Human Trafficking - Sex Trafficking</b>   | 0.7%               | 0.5%             | 0.2%             | 0.3%             | 0.3%             | 0.9%           | 0.6%      |
| Lack of Supervision                          | 18.4%              | 20.1%            | 20.9%            | 20.9%            | 18.5%            | 19.6%          | 19.5%     |
| Medical Neglect                              | 6.2%               | 5.4%             | 4.8%             | 5.8%             | 4.8%             | 5.7%           | 5.6%      |
| Physical Abuse                               | 31.2%              | 31.1%            | 29.1%            | 30.3%            | 30.7%            | 30.8%          | 30.6%     |
| Physical Neglect                             | 5.1%               | 8.5%             | 10.2%            | 8.4%             | 8.3%             | 7.6%           | 7.5%      |
| Sexual Abuse                                 | 11.7%              | 10.9%            | 10.7%            | 10.1%            | 13.7%            | 9.9%           | 11.1%     |
| Substance Affected Infant                    | 0.2%               | 0.2%             | 0.2%             | 0.3%             | 0.2%             | 0.4%           | 0.3%      |
| Total                                        | 100.0%             | 100.0%           | 100.0%           | 100.0%           | 100.0%           | 100.0%         | 100.0%    |

## **Statewide Assigned Alleged Maltreatment**

Source: FACTS