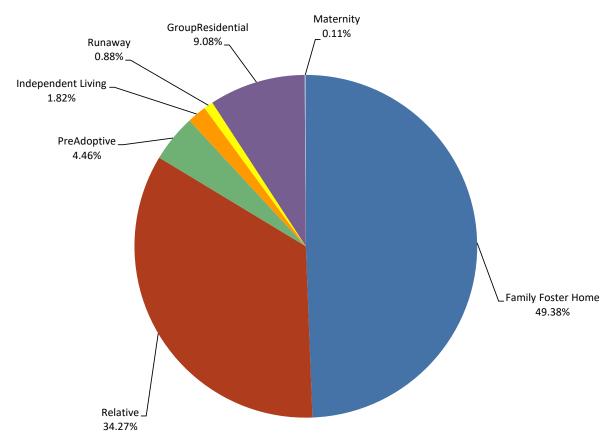

\*Pie Chart showing Placement Setting by percentage.

7/29/2021 1:32 PM Page 1 of 7

|                    | пп         | ALIC       | CED        | ОСТ        | NOV        | DEC        | TANT       | EED        | MAD   | A DD       | MAN   | ILINI      | <b>A</b>   |
|--------------------|------------|------------|------------|------------|------------|------------|------------|------------|-------|------------|-------|------------|------------|
|                    | <u>JUL</u> | <u>AUG</u> | <u>SEP</u> | <u>OCT</u> | <u>NOV</u> | <u>DEC</u> | <u>JAN</u> | <u>FEB</u> | MAR   | <u>APR</u> | MAY   | <u>JUN</u> | <u>Avg</u> |
| Family Foster Home | 788        | 780        | 749        | 759        | 760        | 787        | 796        | 786        | 757   | 738        | 724   | 710        | 761        |
| Relative           | 491        | 492        | 478        | 513        | 513        | 509        | 517        | 509        | 529   | 510        | 513   | 544        | 510        |
| PreAdoptive        | 56         | 44         | 46         | 38         | 35         | 32         | 34         | 40         | 46    | 40         | 46    | 48         | 42         |
| Independent Living | 14         | 18         | 19         | 16         | 20         | 18         | 20         | 19         | 19    | 18         | 16    | 15         | 18         |
| Runaway            | 15         | 18         | 20         | 28         | 22         | 25         | 19         | 15         | 14    | 13         | 11    | 15         | 18         |
| GroupResidential   | 116        | 124        | 122        | 121        | 120        | 114        | 115        | 113        | 117   | 121        | 118   | 114        | 118        |
| Maternity          | 0          | 0          | 0          | 0          | 0          | 0          | 0          | 0          | 0     | 1          | 0     | 0          | 1          |
| Total              | 1,480      | 1,476      | 1,434      | 1,475      | 1,470      | 1,485      | 1,501      | 1,482      | 1,482 | 1,441      | 1,428 | 1,446      |            |

<sup>\*</sup>Pie Chart showing Placement Setting by percentage.

7/29/2021 1:32 PM Page 2 of 7

| Total              | 889        | 881        | 909        | 912        | 914 | 914        | 926        | 937        | 961 | 970        | 981 | 972        |     |
|--------------------|------------|------------|------------|------------|-----|------------|------------|------------|-----|------------|-----|------------|-----|
| Maternity          | 0          | 0          | 0          | 0          | 0   | 0          | 0          | 0          | 0   | 0          | 0   | 0          | 0   |
| GroupResidential   | 55         | 59         | 58         | 55         | 48  | 50         | 51         | 60         | 56  | 53         | 55  | 61         | 55  |
| Runaway            | 6          | 5          | 11         | 5          | 11  | 12         | 9          | 7          | 12  | 17         | 10  | 12         | 10  |
| Independent Living | 7          | 10         | 11         | 10         | 10  | 7          | 9          | 8          | 8   | 9          | 8   | 11         | 9   |
| PreAdoptive        | 18         | 15         | 16         | 20         | 18  | 14         | 24         | 22         | 30  | 38         | 39  | 36         | 24  |
| Relative           | 363        | 355        | 372        | 372        | 362 | 365        | 367        | 372        | 376 | 382        | 386 | 370        | 370 |
| Family Foster Home | 440        | 437        | 441        | 450        | 465 | 466        | 466        | 468        | 479 | 471        | 483 | 482        | 462 |
|                    | <u>JUL</u> | <u>AUG</u> | <u>SEP</u> | <u>OCT</u> | NOV | <u>DEC</u> | <u>JAN</u> | <u>FEB</u> | MAR | <u>APR</u> | MAY | <u>JUN</u> | Avg |
|                    |            |            |            |            |     |            |            |            |     |            |     |            |     |