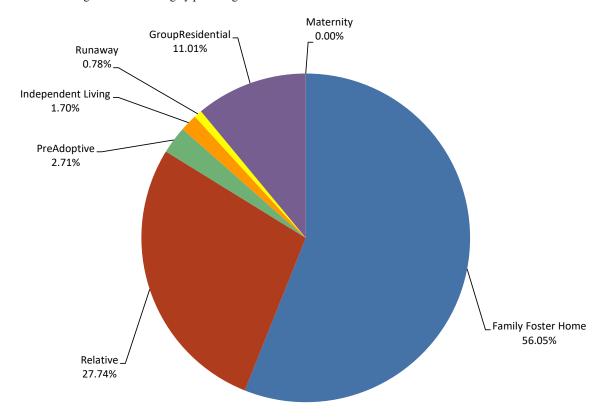

<sup>\*</sup>Pie Chart showing Placement Setting by percentage.

7/29/2021 1:32 PM Page 3 of 7

## **Northwest Region**

| Total              | 807        | 756        | 735        | 732        | 738 | 737 | 759        | 756        | 746 | 757        | 740 | 730        |            |
|--------------------|------------|------------|------------|------------|-----|-----|------------|------------|-----|------------|-----|------------|------------|
| Maternity          | 0          | 0          | 0          | 0          | 0   | 0   | 0          | 0          | 0   | 0          | 0   | 0          | 0          |
| GroupResidential   | 94         | 87         | 85         | 80         | 79  | 75  | 84         | 81         | 79  | 81         | 84  | 81         | 83         |
| Runaway            | 3          | 7          | 8          | 5          | 6   | 5   | 6          | 4          | 3   | 9          | 9   | 5          | 6          |
| Independent Living | 13         | 9          | 12         | 12         | 14  | 16  | 13         | 12         | 13  | 15         | 12  | 12         | 13         |
| PreAdoptive        | 30         | 13         | 15         | 19         | 15  | 14  | 9          | 14         | 32  | 31         | 25  | 27         | 20         |
| Relative           | 222        | 199        | 189        | 190        | 198 | 207 | 223        | 220        | 209 | 212        | 211 | 215        | 208        |
| Family Foster Home | 445        | 441        | 426        | 426        | 426 | 420 | 424        | 425        | 410 | 409        | 399 | 390        | 420        |
|                    | <u>JUL</u> | <u>AUG</u> | <u>SEP</u> | <u>OCT</u> | NOV | DEC | <u>JAN</u> | <u>FEB</u> | MAR | <u>APR</u> | MAY | <u>JUN</u> | <u>Avg</u> |
|                    |            |            |            |            |     |     |            |            |     |            |     |            |            |

<sup>\*</sup>Pie Chart showing Placement Setting by percentage.

7/29/2021 1:32 PM Page 4 of 7

| Total              | 886        | 881        | 875        | 886        | 905 | 891        | 890        | 897        | 891 | 911        | 913 | 879        | <u>-</u>   |
|--------------------|------------|------------|------------|------------|-----|------------|------------|------------|-----|------------|-----|------------|------------|
| Maternity          | 1          | 1          | 2          | 1          | 1   | 1          | 2          | 2          | 1   | 1          | 1   | 0          | 1          |
| GroupResidential   | 88         | 90         | 96         | 93         | 97  | 103        | 95         | 92         | 92  | 85         | 90  | 89         | 93         |
| Runaway            | 12         | 8          | 8          | 12         | 11  | 6          | 4          | 7          | 5   | 5          | 6   | 7          | 8          |
| Independent Living | 9          | 10         | 8          | 4          | 6   | 7          | 4          | 4          | 6   | 7          | 9   | 10         | 7          |
| PreAdoptive        | 36         | 24         | 20         | 21         | 19  | 15         | 12         | 13         | 17  | 20         | 24  | 21         | 20         |
| Relative           | 277        | 296        | 278        | 301        | 314 | 298        | 305        | 309        | 311 | 324        | 325 | 310        | 304        |
| Family Foster Home | 463        | 452        | 463        | 454        | 457 | 461        | 468        | 470        | 459 | 469        | 458 | 442        | 460        |
|                    | <u>JUL</u> | <u>AUG</u> | <u>SEP</u> | <u>OCT</u> | NOV | <u>DEC</u> | <u>JAN</u> | <u>FEB</u> | MAR | <u>APR</u> | MAY | <u>JUN</u> | <u>Avg</u> |
|                    |            |            |            |            |     |            |            |            |     |            |     |            |            |