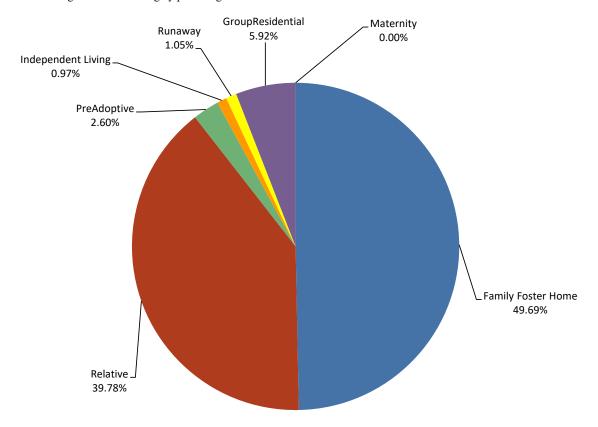

<sup>\*</sup>Pie Chart showing Placement Setting by percentage.

7/29/2021 1:32 PM Page 2 of 7

| Total              | 889        | 881        | 909        | 912        | 914 | 914        | 926        | 937        | 961 | 970        | 981 | 972        |     |
|--------------------|------------|------------|------------|------------|-----|------------|------------|------------|-----|------------|-----|------------|-----|
| Maternity          | 0          | 0          | 0          | 0          | 0   | 0          | 0          | 0          | 0   | 0          | 0   | 0          | 0   |
| GroupResidential   | 55         | 59         | 58         | 55         | 48  | 50         | 51         | 60         | 56  | 53         | 55  | 61         | 55  |
| Runaway            | 6          | 5          | 11         | 5          | 11  | 12         | 9          | 7          | 12  | 17         | 10  | 12         | 10  |
| Independent Living | 7          | 10         | 11         | 10         | 10  | 7          | 9          | 8          | 8   | 9          | 8   | 11         | 9   |
| PreAdoptive        | 18         | 15         | 16         | 20         | 18  | 14         | 24         | 22         | 30  | 38         | 39  | 36         | 24  |
| Relative           | 363        | 355        | 372        | 372        | 362 | 365        | 367        | 372        | 376 | 382        | 386 | 370        | 370 |
| Family Foster Home | 440        | 437        | 441        | 450        | 465 | 466        | 466        | 468        | 479 | 471        | 483 | 482        | 462 |
|                    | <u>JUL</u> | <u>AUG</u> | <u>SEP</u> | <u>OCT</u> | NOV | <u>DEC</u> | <u>JAN</u> | <u>FEB</u> | MAR | <u>APR</u> | MAY | <u>JUN</u> | Avg |
|                    |            |            |            |            |     |            |            |            |     |            |     |            |     |

<sup>\*</sup>Pie Chart showing Placement Setting by percentage.

7/29/2021 1:32 PM Page 3 of 7