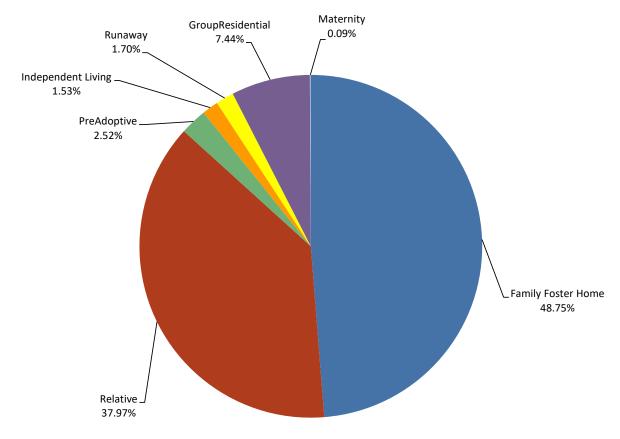

<sup>\*</sup>Pie Chart showing Placement Setting by percentage.

7/29/2021 1:32 PM Page 2 of 7

| Total              | 889        | 881        | 909        | 912        | 914 | 914        | 926        | 937        | 961 | 970        | 981 | 972        |     |
|--------------------|------------|------------|------------|------------|-----|------------|------------|------------|-----|------------|-----|------------|-----|
| Maternity          | 0          | 0          | 0          | 0          | 0   | 0          | 0          | 0          | 0   | 0          | 0   | 0          | 0   |
| GroupResidential   | 55         | 59         | 58         | 55         | 48  | 50         | 51         | 60         | 56  | 53         | 55  | 61         | 55  |
| Runaway            | 6          | 5          | 11         | 5          | 11  | 12         | 9          | 7          | 12  | 17         | 10  | 12         | 10  |
| Independent Living | 7          | 10         | 11         | 10         | 10  | 7          | 9          | 8          | 8   | 9          | 8   | 11         | 9   |
| PreAdoptive        | 18         | 15         | 16         | 20         | 18  | 14         | 24         | 22         | 30  | 38         | 39  | 36         | 24  |
| Relative           | 363        | 355        | 372        | 372        | 362 | 365        | 367        | 372        | 376 | 382        | 386 | 370        | 370 |
| Family Foster Home | 440        | 437        | 441        | 450        | 465 | 466        | 466        | 468        | 479 | 471        | 483 | 482        | 462 |
|                    | <u>JUL</u> | <u>AUG</u> | <u>SEP</u> | <u>OCT</u> | NOV | <u>DEC</u> | <u>JAN</u> | <u>FEB</u> | MAR | <u>APR</u> | MAY | <u>JUN</u> | Avg |
|                    |            |            |            |            |     |            |            |            |     |            |     |            |     |

<sup>\*</sup>Pie Chart showing Placement Setting by percentage.

7/29/2021 1:32 PM Page 3 of 7