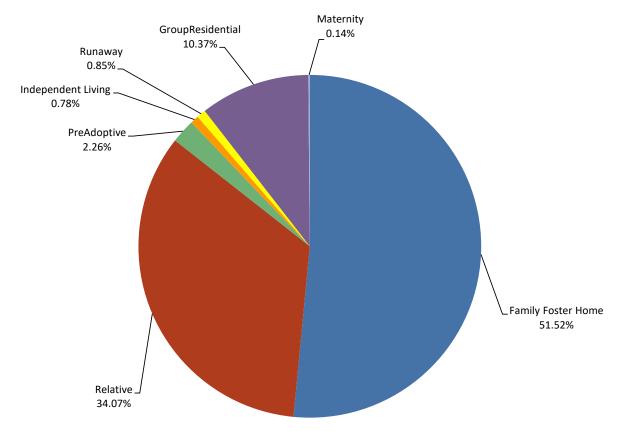

## Statewide

| Total              | 6,985      | 6,880      | 6,806      | 6,851      | 6,823 | 6,780      | 6,865      | 6,879      | 6,896 | 6,895      | 6,891 | 6,845      |            |
|--------------------|------------|------------|------------|------------|-------|------------|------------|------------|-------|------------|-------|------------|------------|
| Maternity          | 3          | 1          | 2          | 1          | 1     | 2          | 4          | 2          | 1     | 3          | 2     | 1          | 2          |
| GroupResidential   | 582        | 574        | 579        | 588        | 578   | 569        | 573        | 584        | 575   | 577        | 573   | 579        | 578        |
| Runaway            | 77         | 75         | 85         | 91         | 88    | 95         | 75         | 68         | 72    | 83         | 72    | 74         | 80         |
| Independent Living | 93         | 98         | 101        | 92         | 97    | 90         | 89         | 85         | 92    | 96         | 92    | 93         | 93         |
| PreAdoptive        | 268        | 207        | 212        | 225        | 164   | 142        | 155        | 182        | 210   | 209        | 222   | 210        | 201        |
| Relative           | 2,411      | 2,408      | 2,341      | 2,387      | 2,392 | 2,410      | 2,431      | 2,434      | 2,454 | 2,465      | 2,480 | 2,469      | 2,424      |
| Family Foster Home | 3,551      | 3,517      | 3,486      | 3,467      | 3,503 | 3,472      | 3,538      | 3,524      | 3,492 | 3,462      | 3,450 | 3,419      | 3,490      |
|                    | <u>JUL</u> | <u>AUG</u> | <u>SEP</u> | <u>OCT</u> | NOV   | <u>DEC</u> | <u>JAN</u> | <u>FEB</u> | MAR   | <u>APR</u> | MAY   | <u>JUN</u> | <u>Avg</u> |
|                    |            |            |            |            |       |            |            |            |       |            |       |            |            |

\*Pie Chart showing Placement Setting by percentage.

7/29/2021 1:32 PM Page 1 of 7

|                    | пп         | ALIC       | CED        | ОСТ        | NOV        | DEC        | TANT       | EED        | MAD   | A DD       | MAN   | ILINI      | <b>A</b>   |
|--------------------|------------|------------|------------|------------|------------|------------|------------|------------|-------|------------|-------|------------|------------|
|                    | <u>JUL</u> | <u>AUG</u> | <u>SEP</u> | <u>OCT</u> | <u>NOV</u> | <u>DEC</u> | <u>JAN</u> | <u>FEB</u> | MAR   | <u>APR</u> | MAY   | <u>JUN</u> | <u>Avg</u> |
| Family Foster Home | 788        | 780        | 749        | 759        | 760        | 787        | 796        | 786        | 757   | 738        | 724   | 710        | 761        |
| Relative           | 491        | 492        | 478        | 513        | 513        | 509        | 517        | 509        | 529   | 510        | 513   | 544        | 510        |
| PreAdoptive        | 56         | 44         | 46         | 38         | 35         | 32         | 34         | 40         | 46    | 40         | 46    | 48         | 42         |
| Independent Living | 14         | 18         | 19         | 16         | 20         | 18         | 20         | 19         | 19    | 18         | 16    | 15         | 18         |
| Runaway            | 15         | 18         | 20         | 28         | 22         | 25         | 19         | 15         | 14    | 13         | 11    | 15         | 18         |
| GroupResidential   | 116        | 124        | 122        | 121        | 120        | 114        | 115        | 113        | 117   | 121        | 118   | 114        | 118        |
| Maternity          | 0          | 0          | 0          | 0          | 0          | 0          | 0          | 0          | 0     | 1          | 0     | 0          | 1          |
| Total              | 1,480      | 1,476      | 1,434      | 1,475      | 1,470      | 1,485      | 1,501      | 1,482      | 1,482 | 1,441      | 1,428 | 1,446      |            |