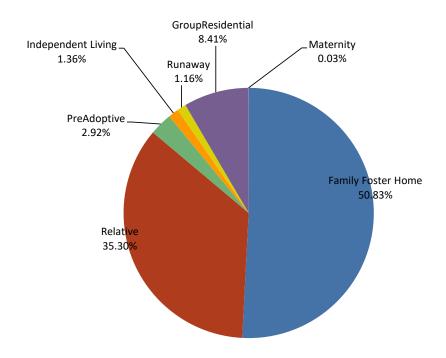

## Statewide

| Total              | 6,985      | 6,880      | 6,806      | 6,851      | 6,823 | 6,780      | 6,865      | 6,879      | 6,896 | 6,895      | 6,891 | 6,845      |            |
|--------------------|------------|------------|------------|------------|-------|------------|------------|------------|-------|------------|-------|------------|------------|
| Maternity          | 3          | 1          | 2          | 1          | 1     | 2          | 4          | 2          | 1     | 3          | 2     | 1          | 2          |
| GroupResidential   | 582        | 574        | 579        | 588        | 578   | 569        | 573        | 584        | 575   | 577        | 573   | 579        | 578        |
| Runaway            | 77         | 75         | 85         | 91         | 88    | 95         | 75         | 68         | 72    | 83         | 72    | 74         | 80         |
| Independent Living | 93         | 98         | 101        | 92         | 97    | 90         | 89         | 85         | 92    | 96         | 92    | 93         | 93         |
| PreAdoptive        | 268        | 207        | 212        | 225        | 164   | 142        | 155        | 182        | 210   | 209        | 222   | 210        | 201        |
| Relative           | 2,411      | 2,408      | 2,341      | 2,387      | 2,392 | 2,410      | 2,431      | 2,434      | 2,454 | 2,465      | 2,480 | 2,469      | 2,424      |
| Family Foster Home | 3,551      | 3,517      | 3,486      | 3,467      | 3,503 | 3,472      | 3,538      | 3,524      | 3,492 | 3,462      | 3,450 | 3,419      | 3,490      |
|                    | <u>JUL</u> | <u>AUG</u> | <u>SEP</u> | <u>OCT</u> | NOV   | <u>DEC</u> | <u>JAN</u> | <u>FEB</u> | MAR   | <u>APR</u> | MAY   | <u>JUN</u> | <u>Avg</u> |
|                    |            |            |            |            |       |            |            |            |       |            |       |            |            |

\*Pie Chart showing Placement Setting by percentage.

7/29/2021 1:32 PM Page 1 of 7

|                    | пп         | ALIC       | CED        | ОСТ        | NOV        | DEC        | TANT       | EED        | MAD   | A DD       | MAN   | ILINI      | <b>A</b>   |
|--------------------|------------|------------|------------|------------|------------|------------|------------|------------|-------|------------|-------|------------|------------|
|                    | <u>JUL</u> | <u>AUG</u> | <u>SEP</u> | <u>OCT</u> | <u>NOV</u> | <u>DEC</u> | <u>JAN</u> | <u>FEB</u> | MAR   | <u>APR</u> | MAY   | <u>JUN</u> | <u>Avg</u> |
| Family Foster Home | 788        | 780        | 749        | 759        | 760        | 787        | 796        | 786        | 757   | 738        | 724   | 710        | 761        |
| Relative           | 491        | 492        | 478        | 513        | 513        | 509        | 517        | 509        | 529   | 510        | 513   | 544        | 510        |
| PreAdoptive        | 56         | 44         | 46         | 38         | 35         | 32         | 34         | 40         | 46    | 40         | 46    | 48         | 42         |
| Independent Living | 14         | 18         | 19         | 16         | 20         | 18         | 20         | 19         | 19    | 18         | 16    | 15         | 18         |
| Runaway            | 15         | 18         | 20         | 28         | 22         | 25         | 19         | 15         | 14    | 13         | 11    | 15         | 18         |
| GroupResidential   | 116        | 124        | 122        | 121        | 120        | 114        | 115        | 113        | 117   | 121        | 118   | 114        | 118        |
| Maternity          | 0          | 0          | 0          | 0          | 0          | 0          | 0          | 0          | 0     | 1          | 0     | 0          | 1          |
| Total              | 1,480      | 1,476      | 1,434      | 1,475      | 1,470      | 1,485      | 1,501      | 1,482      | 1,482 | 1,441      | 1,428 | 1,446      |            |