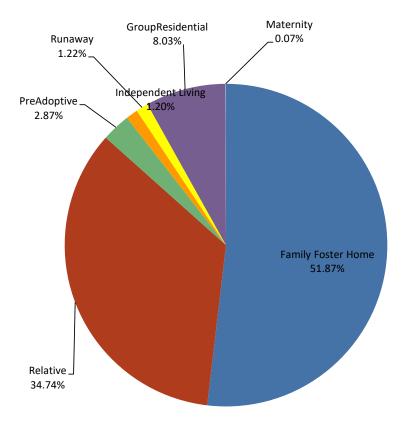

\*Pie Chart showing Placement Setting by percentage.

7/29/2021 1:32 PM Page 1 of 7

|                    | пп         | ALIC       | CED        | ОСТ        | NOV        | DEC        | TANT       | EED        | MAD   | A DD       | MAN   | ILINI      | <b>A</b>   |
|--------------------|------------|------------|------------|------------|------------|------------|------------|------------|-------|------------|-------|------------|------------|
|                    | <u>JUL</u> | <u>AUG</u> | <u>SEP</u> | <u>OCT</u> | <u>NOV</u> | <u>DEC</u> | <u>JAN</u> | <u>FEB</u> | MAR   | <u>APR</u> | MAY   | <u>JUN</u> | <u>Avg</u> |
| Family Foster Home | 788        | 780        | 749        | 759        | 760        | 787        | 796        | 786        | 757   | 738        | 724   | 710        | 761        |
| Relative           | 491        | 492        | 478        | 513        | 513        | 509        | 517        | 509        | 529   | 510        | 513   | 544        | 510        |
| PreAdoptive        | 56         | 44         | 46         | 38         | 35         | 32         | 34         | 40         | 46    | 40         | 46    | 48         | 42         |
| Independent Living | 14         | 18         | 19         | 16         | 20         | 18         | 20         | 19         | 19    | 18         | 16    | 15         | 18         |
| Runaway            | 15         | 18         | 20         | 28         | 22         | 25         | 19         | 15         | 14    | 13         | 11    | 15         | 18         |
| GroupResidential   | 116        | 124        | 122        | 121        | 120        | 114        | 115        | 113        | 117   | 121        | 118   | 114        | 118        |
| Maternity          | 0          | 0          | 0          | 0          | 0          | 0          | 0          | 0          | 0     | 1          | 0     | 0          | 1          |
| Total              | 1,480      | 1,476      | 1,434      | 1,475      | 1,470      | 1,485      | 1,501      | 1,482      | 1,482 | 1,441      | 1,428 | 1,446      |            |

<sup>\*</sup>Pie Chart showing Placement Setting by percentage.

7/29/2021 1:32 PM Page 2 of 7

| Total              | 889        | 881        | 909        | 912        | 914 | 914        | 926        | 937        | 961 | 970        | 981 | 972        |     |
|--------------------|------------|------------|------------|------------|-----|------------|------------|------------|-----|------------|-----|------------|-----|
| Maternity          | 0          | 0          | 0          | 0          | 0   | 0          | 0          | 0          | 0   | 0          | 0   | 0          | 0   |
| GroupResidential   | 55         | 59         | 58         | 55         | 48  | 50         | 51         | 60         | 56  | 53         | 55  | 61         | 55  |
| Runaway            | 6          | 5          | 11         | 5          | 11  | 12         | 9          | 7          | 12  | 17         | 10  | 12         | 10  |
| Independent Living | 7          | 10         | 11         | 10         | 10  | 7          | 9          | 8          | 8   | 9          | 8   | 11         | 9   |
| PreAdoptive        | 18         | 15         | 16         | 20         | 18  | 14         | 24         | 22         | 30  | 38         | 39  | 36         | 24  |
| Relative           | 363        | 355        | 372        | 372        | 362 | 365        | 367        | 372        | 376 | 382        | 386 | 370        | 370 |
| Family Foster Home | 440        | 437        | 441        | 450        | 465 | 466        | 466        | 468        | 479 | 471        | 483 | 482        | 462 |
|                    | <u>JUL</u> | <u>AUG</u> | <u>SEP</u> | <u>OCT</u> | NOV | <u>DEC</u> | <u>JAN</u> | <u>FEB</u> | MAR | <u>APR</u> | MAY | <u>JUN</u> | Avg |
|                    |            |            |            |            |     |            |            |            |     |            |     |            |     |