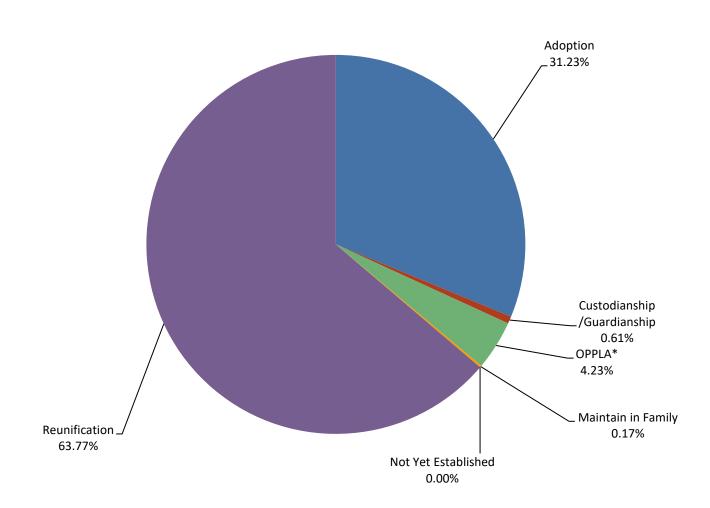

#### **Northeast Region**

|                             | JUL | <u>AUG</u> | <u>SEP</u> | <u>OCT</u> | <u>NOV</u> | DEC | JAN | <u>FEB</u> | MAR | <u>APR</u> | MAY | JUN | Avg |
|-----------------------------|-----|------------|------------|------------|------------|-----|-----|------------|-----|------------|-----|-----|-----|
| Adoption                    | 283 | 275        | 282        | 290        | 290        | 289 | 294 | 291        | 296 | 302        | 299 | 297 | 291 |
| Custodianship /Guardianship | 5   | 7          | 6          | 6          | 6          | 5   | 5   | 4          | 4   | 6          | 7   | 7   | 6   |
| OPPLA*                      | 36  | 31         | 31         | 32         | 31         | 32  | 38  | 45         | 46  | 49         | 48  | 53  | 39  |
| Maintain in Family          | 3   | 2          | 1          | 1          | 1          | 2   | 2   | 1          | 1   | 2          | 0   | 1   | 2   |
| Not Yet Established         | 0   | 0          | 0          | 0          | 0          | 0   | 0   | 0          | 0   | 0          | 0   | 0   | 0   |
| Reunification               | 562 | 566        | 589        | 583        | 586        | 586 | 587 | 596        | 614 | 611        | 627 | 614 | 593 |
| Total                       | 889 | 881        | 909        | 912        | 914        | 914 | 926 | 937        | 961 | 970        | 981 | 972 |     |