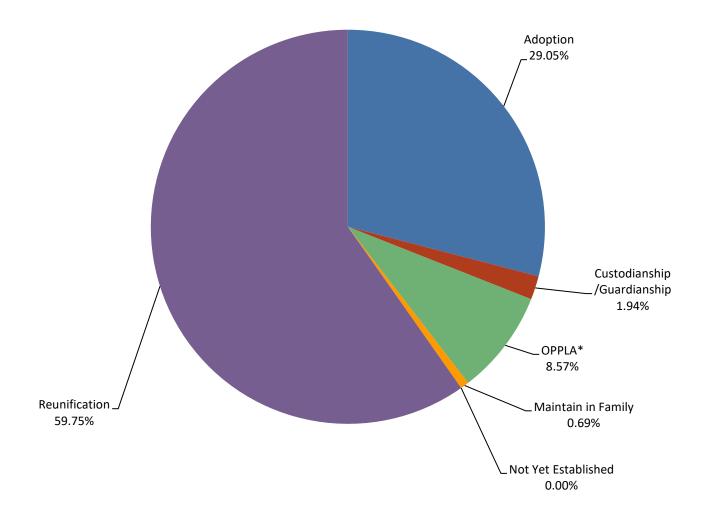

### **Kansas City Region**

|                             | JUL   | AUG   | <u>SEP</u> | <u>OCT</u> | NOV   | DEC   | JAN   | <u>FEB</u> | MAR   | <u>APR</u> | MAY   | <u>JUN</u> | Avg |
|-----------------------------|-------|-------|------------|------------|-------|-------|-------|------------|-------|------------|-------|------------|-----|
| Adoption                    | 422   | 395   | 417        | 413        | 408   | 427   | 441   | 444        | 439   | 432        | 436   | 439        | 426 |
| Custodianship /Guardianship | 25    | 24    | 26         | 29         | 28    | 35    | 32    | 32         | 32    | 29         | 25    | 24         | 28  |
| OPPLA*                      | 112   | 103   | 118        | 123        | 129   | 129   | 131   | 133        | 136   | 136        | 133   | 125        | 126 |
| Maintain in Family          | 6     | 16    | 16         | 12         | 17    | 19    | 10    | 8          | 8     | 5          | 3     | 2          | 10  |
| Not Yet Established         | 0     | 0     | 0          | 0          | 0     | 0     | 0     | 0          | 0     | 0          | 0     | 0          | 0   |
| Reunification               | 915   | 938   | 857        | 898        | 888   | 875   | 887   | 865        | 867   | 839        | 831   | 856        | 876 |
| Total                       | 1,480 | 1,476 | 1,434      | 1,475      | 1,470 | 1,485 | 1,501 | 1,482      | 1,482 | 1,441      | 1,428 | 1,446      |     |