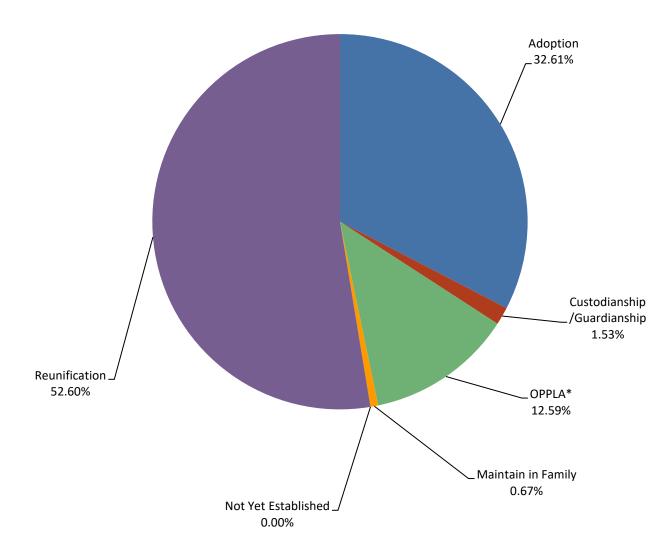

### **Northwest Region**

|                             | JUL | <u>AUG</u> | <u>SEP</u> | <u>OCT</u> | <u>NOV</u> | DEC | JAN | <u>FEB</u> | MAR | <u>APR</u> | MAY | <u>JUN</u> | Avg |
|-----------------------------|-----|------------|------------|------------|------------|-----|-----|------------|-----|------------|-----|------------|-----|
| Adoption                    | 243 | 233        | 234        | 239        | 249        | 242 | 240 | 245        | 248 | 252        | 250 | 258        | 244 |
| Custodianship /Guardianship | 12  | 13         | 15         | 13         | 12         | 10  | 9   | 8          | 9   | 10         | 16  | 11         | 12  |
| OPPLA*                      | 93  | 85         | 84         | 86         | 92         | 94  | 96  | 97         | 97  | 104        | 106 | 98         | 94  |
| Maintain in Family          | 5   | 4          | 4          | 4          | 5          | 7   | 7   | 7          | 7   | 2          | 2   | 6          | 5   |
| Not Yet Established         | 0   | 0          | 0          | 0          | 0          | 0   | 0   | 0          | 0   | 0          | 0   | 0          | 0   |
| Reunification               | 454 | 421        | 398        | 390        | 380        | 384 | 407 | 399        | 385 | 389        | 366 | 357        | 394 |
| Total                       | 807 | 756        | 735        | 732        | 738        | 737 | 759 | 756        | 746 | 757        | 740 | 730        |     |