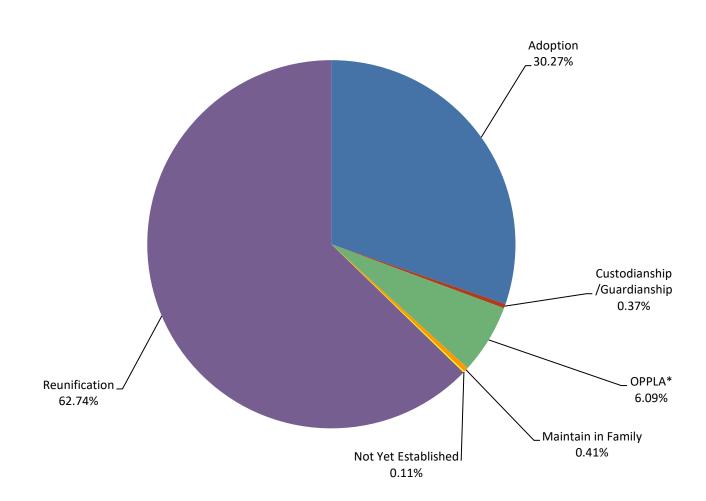

#### Statewide

|                             | <u>JUL</u> | <u>AUG</u> | <u>SEP</u> | <u>OCT</u> | <u>NOV</u> | <u>DEC</u> | <u>JAN</u> | <u>FEB</u> | MAR_  | <u>APR</u> | <u>MAY</u> | <u>JUN</u> | Avg   |
|-----------------------------|------------|------------|------------|------------|------------|------------|------------|------------|-------|------------|------------|------------|-------|
| Adoption                    | 2,300      | 2,224      | 2,268      | 2,273      | 2,246      | 2,253      | 2,289      | 2,290      | 2,316 | 2,329      | 2,364      | 2,363      | 2,293 |
| Custodianship /Guardianship | 56         | 60         | 64         | 64         | 65         | 67         | 66         | 62         | 62    | 64         | 70         | 66         | 64    |
| OPPLA*                      | 562        | 526        | 533        | 535        | 563        | 561        | 560        | 582        | 594   | 601        | 599        | 564        | 565   |
| Maintain in Family          | 37         | 46         | 44         | 50         | 45         | 52         | 45         | 36         | 32    | 22         | 17         | 21         | 37    |
| Not Yet Established         | 0          | 0          | 0          | 0          | 0          | 0          | 0          | 0          | 0     | 0          | 1          | 0          | 1     |
| Reunification               | 4,030      | 4,024      | 3,897      | 3,929      | 3,904      | 3,847      | 3,905      | 3,909      | 3,892 | 3,879      | 3,840      | 3,831      | 3,907 |
| Total                       | 6,985      | 6,880      | 6,806      | 6,851      | 6,823      | 6,780      | 6,865      | 6,879      | 6,896 | 6,895      | 6,891      | 6,845      |       |
|                             |            |            |            |            |            |            |            |            |       |            |            |            |       |
|                             |            |            |            |            |            |            |            |            |       |            |            |            |       |
|                             |            |            |            |            |            |            |            |            |       |            |            |            |       |
|                             |            |            |            |            |            |            |            |            |       |            |            |            |       |
|                             |            |            |            |            |            |            |            |            |       |            |            |            |       |