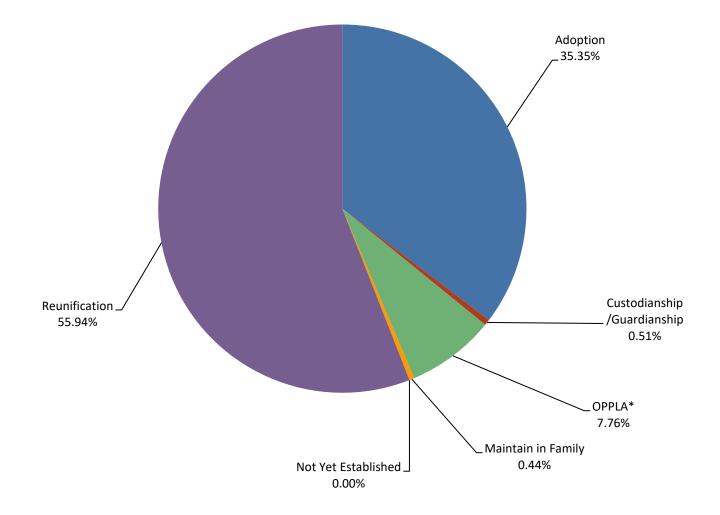

#### **Northeast Region**

|                             | JUL | <u>AUG</u> | <u>SEP</u> | <u>OCT</u> | <u>NOV</u> | DEC | JAN | <u>FEB</u> | MAR | <u>APR</u> | MAY | JUN | Avg |
|-----------------------------|-----|------------|------------|------------|------------|-----|-----|------------|-----|------------|-----|-----|-----|
| Adoption                    | 283 | 275        | 282        | 290        | 290        | 289 | 294 | 291        | 296 | 302        | 299 | 297 | 291 |
| Custodianship /Guardianship | 5   | 7          | 6          | 6          | 6          | 5   | 5   | 4          | 4   | 6          | 7   | 7   | 6   |
| OPPLA*                      | 36  | 31         | 31         | 32         | 31         | 32  | 38  | 45         | 46  | 49         | 48  | 53  | 39  |
| Maintain in Family          | 3   | 2          | 1          | 1          | 1          | 2   | 2   | 1          | 1   | 2          | 0   | 1   | 2   |
| Not Yet Established         | 0   | 0          | 0          | 0          | 0          | 0   | 0   | 0          | 0   | 0          | 0   | 0   | 0   |
| Reunification               | 562 | 566        | 589        | 583        | 586        | 586 | 587 | 596        | 614 | 611        | 627 | 614 | 593 |
| Total                       | 889 | 881        | 909        | 912        | 914        | 914 | 926 | 937        | 961 | 970        | 981 | 972 |     |