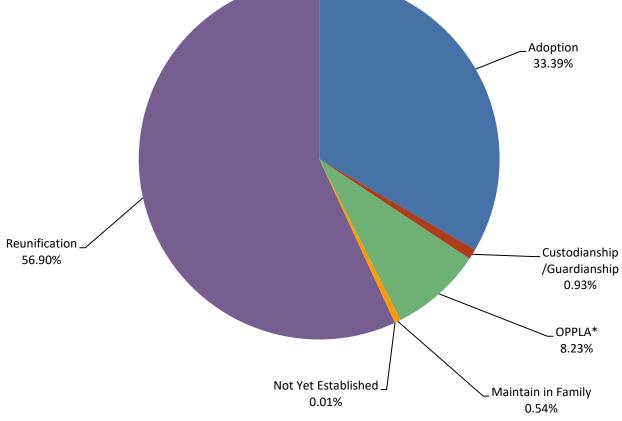

#### Statewide

|                             | <u>JUL</u> | <u>AUG</u> | <u>SEP</u> | <u>OCT</u> | <u>NOV</u> | <u>DEC</u> | <u>JAN</u> | <u>FEB</u> | MAR_  | <u>APR</u> | <u>MAY</u> | <u>JUN</u> | Avg   |
|-----------------------------|------------|------------|------------|------------|------------|------------|------------|------------|-------|------------|------------|------------|-------|
| Adoption                    | 2,300      | 2,224      | 2,268      | 2,273      | 2,246      | 2,253      | 2,289      | 2,290      | 2,316 | 2,329      | 2,364      | 2,363      | 2,293 |
| Custodianship /Guardianship | 56         | 60         | 64         | 64         | 65         | 67         | 66         | 62         | 62    | 64         | 70         | 66         | 64    |
| OPPLA*                      | 562        | 526        | 533        | 535        | 563        | 561        | 560        | 582        | 594   | 601        | 599        | 564        | 565   |
| Maintain in Family          | 37         | 46         | 44         | 50         | 45         | 52         | 45         | 36         | 32    | 22         | 17         | 21         | 37    |
| Not Yet Established         | 0          | 0          | 0          | 0          | 0          | 0          | 0          | 0          | 0     | 0          | 1          | 0          | 1     |
| Reunification               | 4,030      | 4,024      | 3,897      | 3,929      | 3,904      | 3,847      | 3,905      | 3,909      | 3,892 | 3,879      | 3,840      | 3,831      | 3,907 |
| Total                       | 6,985      | 6,880      | 6,806      | 6,851      | 6,823      | 6,780      | 6,865      | 6,879      | 6,896 | 6,895      | 6,891      | 6,845      |       |
|                             |            |            |            |            |            |            |            |            |       |            |            |            |       |
|                             |            |            |            |            |            |            |            |            |       |            |            |            |       |
|                             |            |            |            |            |            |            |            |            |       |            |            |            |       |
|                             |            |            |            |            |            |            |            |            |       |            |            |            |       |
|                             |            |            |            |            |            |            |            |            |       |            |            |            |       |