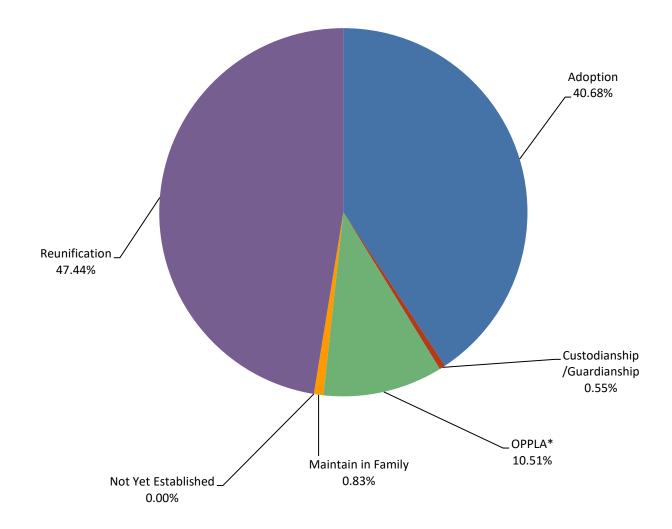

### **Kansas City Region**

|                             | JUL   | AUG   | <u>SEP</u> | <u>OCT</u> | NOV   | DEC   | JAN   | <u>FEB</u> | MAR   | <u>APR</u> | MAY   | <u>JUN</u> | Avg |
|-----------------------------|-------|-------|------------|------------|-------|-------|-------|------------|-------|------------|-------|------------|-----|
| Adoption                    | 422   | 395   | 417        | 413        | 408   | 427   | 441   | 444        | 439   | 432        | 436   | 439        | 426 |
| Custodianship /Guardianship | 25    | 24    | 26         | 29         | 28    | 35    | 32    | 32         | 32    | 29         | 25    | 24         | 28  |
| OPPLA*                      | 112   | 103   | 118        | 123        | 129   | 129   | 131   | 133        | 136   | 136        | 133   | 125        | 126 |
| Maintain in Family          | 6     | 16    | 16         | 12         | 17    | 19    | 10    | 8          | 8     | 5          | 3     | 2          | 10  |
| Not Yet Established         | 0     | 0     | 0          | 0          | 0     | 0     | 0     | 0          | 0     | 0          | 0     | 0          | 0   |
| Reunification               | 915   | 938   | 857        | 898        | 888   | 875   | 887   | 865        | 867   | 839        | 831   | 856        | 876 |
| Total                       | 1,480 | 1,476 | 1,434      | 1,475      | 1,470 | 1,485 | 1,501 | 1,482      | 1,482 | 1,441      | 1,428 | 1,446      |     |