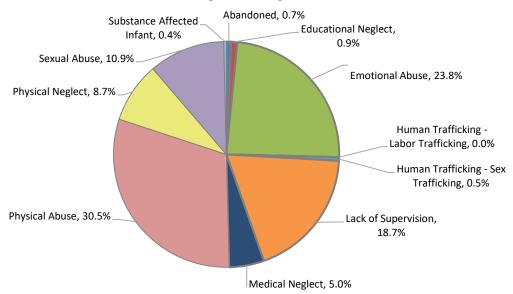

## **CPS Reports Assigned to Investigate Alleged Maltreatment FY2021**

(July 2020 - June 2021)

|                                              | Kansas City Region | Northeast Region | Southeast Region | Northwest Region | Southwest Region | Wichita Region | Statewide |
|----------------------------------------------|--------------------|------------------|------------------|------------------|------------------|----------------|-----------|
| Abandoned                                    | 0.8%               | 0.4%             | 0.6%             | 0.9%             | 0.5%             | 0.9%           | 0.7%      |
| <b>Educational Neglect</b>                   | 0.9%               | 1.0%             | 0.8%             | 0.6%             | 0.6%             | 1.0%           | 0.9%      |
| <b>Emotional Abuse</b>                       | 26.2%              | 23.3%            | 22.7%            | 22.9%            | 22.9%            | 23.1%          | 23.8%     |
| <b>Human Trafficking - Labor Trafficking</b> | 0.0%               | 0.0%             | 0.0%             | 0.0%             | 0.0%             | 0.1%           | 0.0%      |
| <b>Human Trafficking - Sex Trafficking</b>   | 0.5%               | 0.5%             | 0.3%             | 0.2%             | 0.3%             | 0.8%           | 0.5%      |
| Lack of Supervision                          | 17.9%              | 19.1%            | 19.4%            | 19.3%            | 18.3%            | 18.9%          | 18.7%     |
| Medical Neglect                              | 5.4%               | 5.5%             | 5.1%             | 4.6%             | 5.1%             | 4.4%           | 5.0%      |
| Physical Abuse                               | 30.6%              | 29.6%            | 29.4%            | 31.7%            | 29.9%            | 31.1%          | 30.5%     |
| Physical Neglect                             | 6.2%               | 9.5%             | 11.4%            | 9.4%             | 9.3%             | 8.6%           | 8.7%      |
| Sexual Abuse                                 | 11.2%              | 11.0%            | 10.1%            | 10.0%            | 12.6%            | 10.6%          | 10.9%     |
| <b>Substance Affected Infant</b>             | 0.3%               | 0.1%             | 0.1%             | 0.3%             | 0.5%             | 0.6%           | 0.4%      |
| Total                                        | 100.0%             | 100.0%           | 100.0%           | 100.0%           | 100.0%           | 100.0%         | 100.0%    |

## **Statewide Assigned Alleged Maltreatment**

Source: FACTS