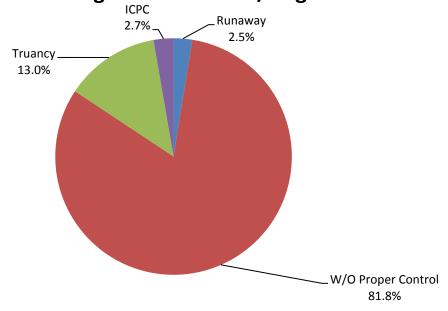

## Non Abuse/Neglect Presenting Situations for Assigned CPS Reports FY2016 (July 2015 - June 2016)

|                        | East Region | Kansas City Region | West Region | Wichita Region | Statewide |
|------------------------|-------------|--------------------|-------------|----------------|-----------|
| ICPC                   | 2.5%        | 3.9%               | 2.2%        | 2.2%           | 2.7%      |
| Truancy                | 12.0%       | 9.6%               | 8.2%        | 20.5%          | 13.0%     |
| Runaway                | 1.8%        | 2.0%               | 1.4%        | 4.5%           | 2.5%      |
| Without Proper Control | 83.7%       | 84.5%              | 88.2%       | 72.8%          | 81.8%     |
| Total                  | 100.0%      | 100.0%             | 100.0%      | 100.0%         | 100.0%    |

## **Statewide Assigned Non Abuse/Neglect**

Source: FACTS