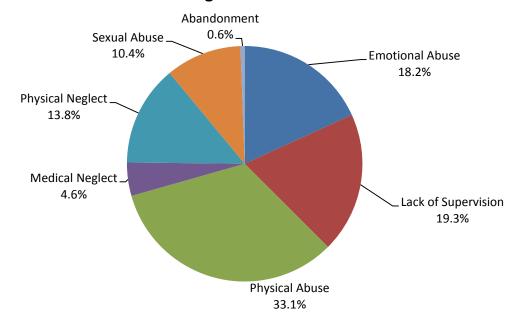

## CINC Reports Assigned to Investigate Alleged Maltreatment FY2014 (July 2013 - June 2014)

|                     | East Region | Kansas City Region | West Region | Wichita Region | Statewide |
|---------------------|-------------|--------------------|-------------|----------------|-----------|
| Abandonment         | 0.5%        | 0.6%               | 0.5%        | 0.6%           | 0.6%      |
| Emotional Abuse     | 17.7%       | 19.8%              | 17.2%       | 18.1%          | 18.2%     |
| Lack of Supervision | 19.3%       | 19.4%              | 20.6%       | 17.9%          | 19.3%     |
| Medical Neglect     | 4.6%        | 4.6%               | 4.3%        | 4.9%           | 4.6%      |
| Physical Abuse      | 32.3%       | 34.6%              | 30.7%       | 34.7%          | 33.1%     |
| Physical Neglect    | 15.1%       | 10.7%              | 14.9%       | 14.5%          | 13.8%     |
| Sexual Abuse        | 10.4%       | 10.4%              | 11.8%       | 9.3%           | 10.4%     |
| Total               | 100.0%      | 100.0%             | 100.0%      | 100.0%         | 100.0%    |

## **Statewide Assigned Maltreatment**

Source: FACTS