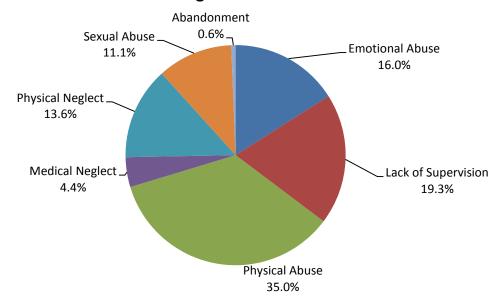

## CINC Reports Assigned to Investigate Alleged Maltreatment FY2012 (July 2011 - June 2012)

|                     | East Region | Kansas City Region | West Region | Wichita Region | Statewide |
|---------------------|-------------|--------------------|-------------|----------------|-----------|
| Abandonment         | 0.5%        | 0.8%               | 0.7%        | 0.6%           | 0.6%      |
| Emotional Abuse     | 16.0%       | 17.9%              | 14.9%       | 15.3%          | 16.0%     |
| Lack of Supervision | 19.3%       | 19.0%              | 20.3%       | 18.3%          | 19.3%     |
| Medical Neglect     | 4.6%        | 3.9%               | 4.1%        | 4.9%           | 4.4%      |
| Physical Abuse      | 34.1%       | 36.5%              | 33.2%       | 36.6%          | 35.0%     |
| Physical Neglect    | 14.9%       | 10.8%              | 14.7%       | 13.9%          | 13.6%     |
| Sexual Abuse        | 10.6%       | 11.1%              | 12.2%       | 10.3%          | 11.1%     |
| Total               | 100.0%      | 100.0%             | 100.0%      | 100.0%         | 100.0%    |