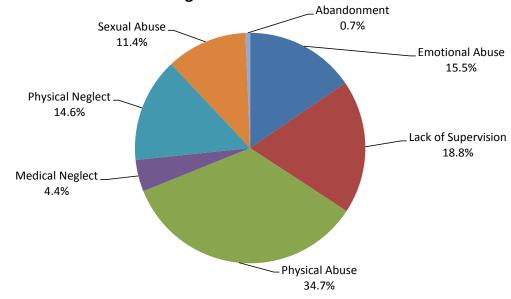

## CINC Reports Assigned to Investigate Alleged Maltreatment FY2011 (July 2010 - June 2011)

100.0%

**Kansas City Metro Northeast South Central** Southeast West Wichita **State Total Emotional Abuse** 13.7% 14.4% 16.6% 15.5% 14.9% 14.5% 16.7% Lack of Supervision 19.2% 19.1% 19.4% 19.3% 19.4% 16.4% 18.8% **Physical Abuse** 36.4% 33.3% 32.7% 30.6% 34.8% 37.8% 34.7% Medical Neglect 3.7% 4.3% 4.8% 4.9% 4.2% 5.2% 4.4% Physical Neglect 15.2% 16.3% 13.6% 14.6% 11.5% 19.3% 16.7% **Sexual Abuse** 11.8% 12.3% 11.7% 11.6% 10.0% 10.0% 11.4% Abandonment 0.8% 0.8% 0.7% 0.6% 0.5% 0.5% 0.7%

## **Statewide Assigned Maltreatment**

100.0%

100.0%

Source: FACTS

**Total**