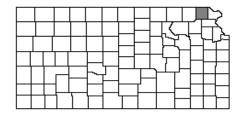

## **Brown**

|                          | Persons Served |         |         | Annual Service Dollars |                |                 |
|--------------------------|----------------|---------|---------|------------------------|----------------|-----------------|
| Caseload Unit            | FY 2019        | FY 2020 | FY 2021 | FY 2019                | FY 2020        | FY 2021         |
| A                        | 45             | 04      | 00      | <b>#04.400</b>         | <b>#04.007</b> | <b>#07.00</b> 5 |
| Avg. monthly persons     | 15             | 31      | 22      | \$21,162               | \$24,027       | \$27,605        |
| Avg. monthly adults      | 4              | 8       | 3       | \$913                  | \$456          | \$1,399         |
| Avg. monthly children    | 10             | 28      | 35      | \$54,751               | \$133,540      | \$183,998       |
| Avg. monthly persons     | 917            | 889     | 862     | \$1,092,638            | \$1,216,335    | \$2,131,821     |
| Persons                  | 386            | 207     | 339     | \$163,657              | \$179,433      | \$157,674       |
| Avg. monthly persons     | 0              | 0       | 0       | \$0                    | \$0            | \$0             |
| Avg. monthly persons     | 47             | 44      | 38      | \$39,206               | \$55,050       | \$27,232        |
| Persons                  | 21             | 14      | 21      | \$103,062              | \$87,818       | \$120,538       |
| Avg. monthly children    | 112            | 66      | 89      | \$2,566,403            | \$2,147,839    | \$2,319,411     |
| Avg. monthly children    | 48             | 61      | 71      | \$171,836              | \$258,004      | \$323,646       |
| Total of programs listed |                |         | FY 2019 | FY 2020                | FY 2021        |                 |
|                          |                |         |         | \$4,213,628            | \$4,102,501    | \$5,293,324     |

## 2018 County Population Estimates

| Population | 9,564 |
|------------|-------|
| Under 20   | 2,621 |
| 20-64      | 5,135 |
| 65 & Over  | 1,808 |