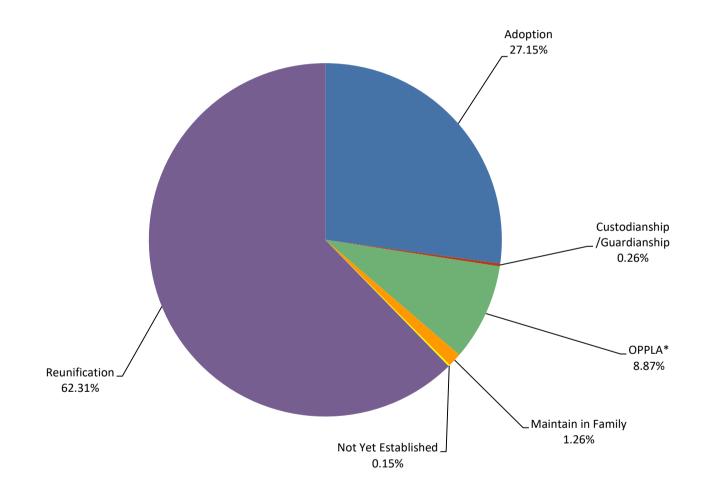

## Statewide

|                             | JUL   | <u>AUG</u> | SEP   | OCT   | NOV   | DEC   | <u>JAN</u> | <u>FEB</u> | MAR   | <u>APR</u> | MAY | <u>JUN</u> | Avg   |
|-----------------------------|-------|------------|-------|-------|-------|-------|------------|------------|-------|------------|-----|------------|-------|
| Adoption                    | 2,016 | 1,954      | 1,919 | 1,915 | 1,878 | 1,890 | 1,881      | 1,910      | 1,940 | 1,974      | 0   | 0          | 1,928 |
| Custodianship /Guardianship | 32    | 28         | 20    | 19    | 18    | 15    | 15         | 14         | 12    | 11         | 0   | 0          | 18    |
| OPPLA*                      | 618   | 588        | 585   | 580   | 594   | 613   | 605        | 618        | 632   | 649        | 0   | 0          | 608   |
| Maintain in Family          | 106   | 45         | 40    | 43    | 45    | 58    | 49         | 51         | 59    | 57         | 0   | 0          | 55    |
| Not Yet Established         | 1     | 1          | 1     | 1     | 0     | 0     | 0          | 0          | 0     | 0          | 0   | 0          | 1     |
| Reunification               | 3,263 | 3,339      | 3,347 | 3,456 | 3,433 | 3,283 | 3,355      | 3,317      | 3,271 | 3,290      | 0   | 0          | 3,335 |
| Total                       | 6.036 | 5,955      | 5,912 | 6,014 | 5,968 | 5,859 | 5,905      | 5,910      | 5,914 | 5,981      |     |            |       |

5/14/2024 9:06 AM Page 1 of 9

SFY2024 Permanency Goal for Children in Out of Home Placement by Area