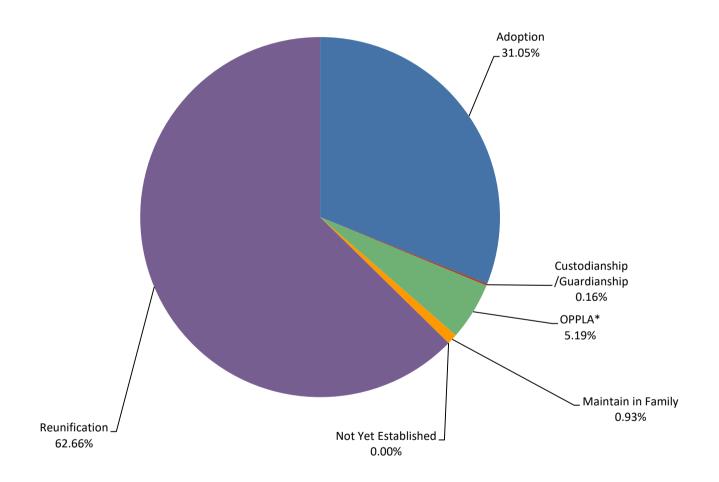

#### Area 4

|                             | <u>JUL</u> | AUG | <u>SEP</u> | <u>OCT</u> | NOV | DEC | <u>JAN</u> | FEB | MAR | APR | MAY | <u>JUN</u> | Avg |
|-----------------------------|------------|-----|------------|------------|-----|-----|------------|-----|-----|-----|-----|------------|-----|
| Adoption                    | 197        | 190 | 186        | 187        | 194 | 187 | 187        | 183 | 182 | 179 | 0   | 0          | 187 |
| Custodianship /Guardianship | 1          | 2   | 2          | 2          | 2   | 2   | 2          | 2   | 2   | 1   | 0   | 0          | 2   |
| OPPLA*                      | 54         | 50  | 53         | 56         | 61  | 64  | 66         | 70  | 71  | 67  | 0   | 0          | 61  |
| Maintain in Family          | 18         | 12  | 13         | 11         | 12  | 4   | 3          | 4   | 6   | 4   | 0   | 0          | 9   |
| Not Yet Established         | 1          | 1   | 1          | 1          | 0   | 0   | 0          | 0   | 0   | 0   | 0   | 0          | 1   |
| Reunification               | 459        | 443 | 441        | 448        | 450 | 428 | 426        | 409 | 389 | 404 | 0   | 0          | 430 |
| Total                       | 730        | 698 | 696        | 705        | 719 | 685 | 684        | 668 | 650 | 655 |     |            |     |