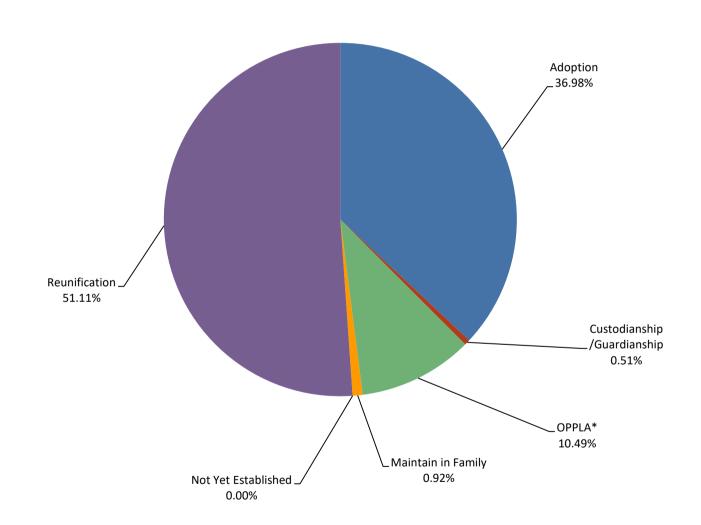

### Area 1

|                             | <u>JUL</u> | <u>AUG</u> | <u>SEP</u> | <u>OCT</u> | NOV | <u>DEC</u> | JAN | <u>FEB</u> | MAR | <u>APR</u> | MAY | <u>JUN</u> | Avg |
|-----------------------------|------------|------------|------------|------------|-----|------------|-----|------------|-----|------------|-----|------------|-----|
| Adoption                    | 245        | 240        | 226        | 227        | 216 | 208        | 205 | 202        | 212 | 208        | 0   | 0          | 219 |
| Custodianship /Guardianship | 9          | 9          | 6          | 6          | 6   | 2          | 2   | 2          | 1   | 1          | 0   | 0          | 4   |
| OPPLA*                      | 120        | 110        | 115        | 109        | 111 | 111        | 106 | 104        | 107 | 104        | 0   | 0          | 110 |
| Maintain in Family          | 16         | 4          | 1          | 4          | 3   | 6          | 2   | 3          | 5   | 5          | 0   | 0          | 5   |
| Not Yet Established         | 0          | 0          | 0          | 0          | 0   | 0          | 0   | 0          | 0   | 0          | 0   | 0          | 0   |
| Reunification               | 273        | 318        | 312        | 338        | 347 | 340        | 351 | 349        | 349 | 345        | 0   | 0          | 332 |
| Total                       | 663        | 681        | 660        | 684        | 683 | 667        | 666 | 660        | 674 | 663        |     |            |     |

5/14/2024 9:06 AM Page 2 of 9

|                             | <u>JUL</u> | <u>AUG</u> | <u>SEP</u> | <u>OCT</u> | NOV | DEC | <u>JAN</u> | FEB | MAR | APR | MAY | <u>JUN</u> | Avg |
|-----------------------------|------------|------------|------------|------------|-----|-----|------------|-----|-----|-----|-----|------------|-----|
| Adoption                    | 309        | 296        | 286        | 282        | 288 | 295 | 294        | 296 | 291 | 291 | 0   | 0          | 293 |
| Custodianship /Guardianship | 3          | 3          | 1          | 1          | 1   | 0   | 0          | 0   | 0   | 0   | 0   | 0          | 2   |
| OPPLA*                      | 141        | 132        | 127        | 125        | 132 | 136 | 137        | 132 | 137 | 141 | 0   | 0          | 134 |
| Maintain in Family          | 25         | 3          | 2          | 1          | 3   | 4   | 3          | 3   | 3   | 5   | 0   | 0          | 5   |
| Not Yet Established         | 0          | 0          | 0          | 0          | 0   | 0   | 0          | 0   | 0   | 0   | 0   | 0          | 0   |
| Reunification               | 336        | 360        | 370        | 386        | 340 | 309 | 320        | 346 | 320 | 339 | 0   | 0          | 343 |
| Total                       | 814        | 794        | 786        | 795        | 764 | 744 | 754        | 777 | 751 | 776 |     |            |     |