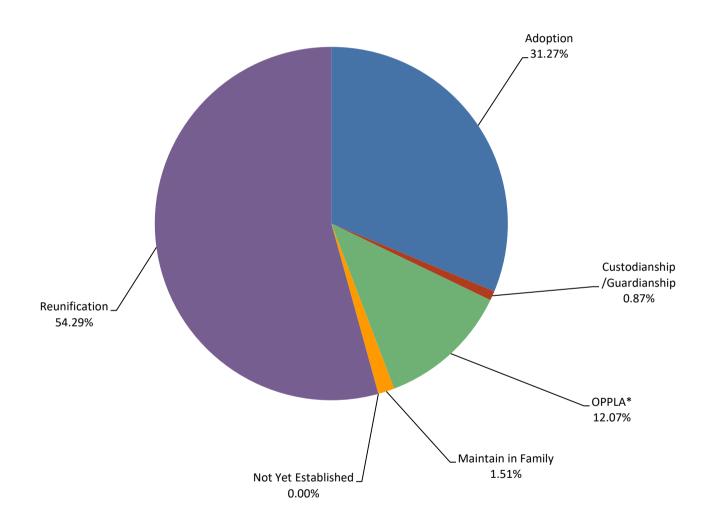

5/14/2024 9:06 AM Page 2 of 9

|                             | <u>JUL</u> | <u>AUG</u> | <u>SEP</u> | <u>OCT</u> | NOV | DEC | <u>JAN</u> | FEB | MAR | APR | MAY | <u>JUN</u> | Avg |
|-----------------------------|------------|------------|------------|------------|-----|-----|------------|-----|-----|-----|-----|------------|-----|
| Adoption                    | 309        | 296        | 286        | 282        | 288 | 295 | 294        | 296 | 291 | 291 | 0   | 0          | 293 |
| Custodianship /Guardianship | 3          | 3          | 1          | 1          | 1   | 0   | 0          | 0   | 0   | 0   | 0   | 0          | 2   |
| OPPLA*                      | 141        | 132        | 127        | 125        | 132 | 136 | 137        | 132 | 137 | 141 | 0   | 0          | 134 |
| Maintain in Family          | 25         | 3          | 2          | 1          | 3   | 4   | 3          | 3   | 3   | 5   | 0   | 0          | 5   |
| Not Yet Established         | 0          | 0          | 0          | 0          | 0   | 0   | 0          | 0   | 0   | 0   | 0   | 0          | 0   |
| Reunification               | 336        | 360        | 370        | 386        | 340 | 309 | 320        | 346 | 320 | 339 | 0   | 0          | 343 |
| Total                       | 814        | 794        | 786        | 795        | 764 | 744 | 754        | 777 | 751 | 776 |     |            |     |

5/14/2024 9:06 AM Page 3 of 9

SFY2024 Permanency Goal for Children in Out of Home Placement by Area