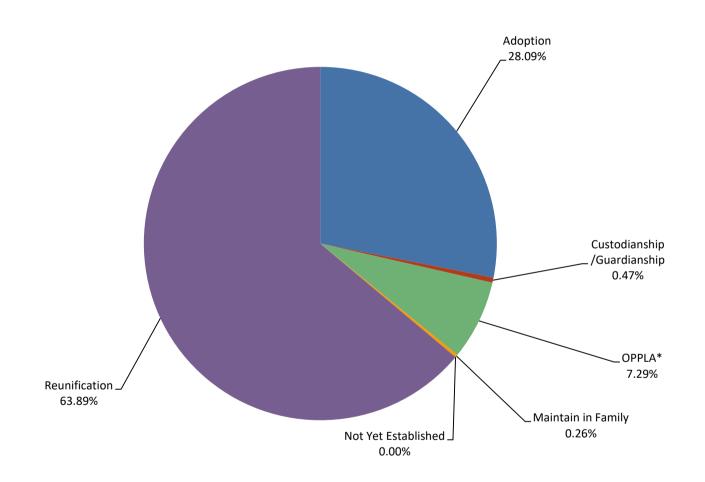

## Statewide

|                             | JUL   | <u>AUG</u> | SEP   | OCT   | NOV   | DEC   | <u>JAN</u> | <u>FEB</u> | MAR   | <u>APR</u> | MAY | <u>JUN</u> | Avg   |
|-----------------------------|-------|------------|-------|-------|-------|-------|------------|------------|-------|------------|-----|------------|-------|
| Adoption                    | 2,016 | 1,954      | 1,919 | 1,915 | 1,878 | 1,890 | 1,881      | 1,910      | 1,940 | 1,974      | 0   | 0          | 1,928 |
| Custodianship /Guardianship | 32    | 28         | 20    | 19    | 18    | 15    | 15         | 14         | 12    | 11         | 0   | 0          | 18    |
| OPPLA*                      | 618   | 588        | 585   | 580   | 594   | 613   | 605        | 618        | 632   | 649        | 0   | 0          | 608   |
| Maintain in Family          | 106   | 45         | 40    | 43    | 45    | 58    | 49         | 51         | 59    | 57         | 0   | 0          | 55    |
| Not Yet Established         | 1     | 1          | 1     | 1     | 0     | 0     | 0          | 0          | 0     | 0          | 0   | 0          | 1     |
| Reunification               | 3,263 | 3,339      | 3,347 | 3,456 | 3,433 | 3,283 | 3,355      | 3,317      | 3,271 | 3,290      | 0   | 0          | 3,335 |
| Total                       | 6.036 | 5,955      | 5,912 | 6,014 | 5,968 | 5,859 | 5,905      | 5,910      | 5,914 | 5,981      |     |            |       |