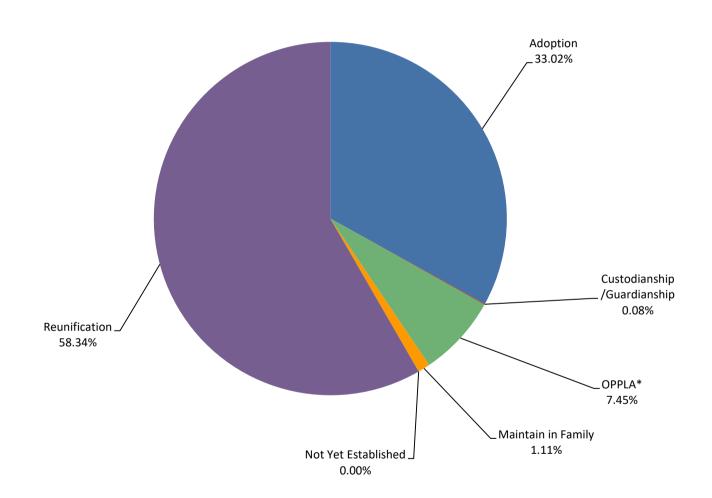

5/14/2024 9:06 AM Page 3 of 9

SFY2024 Permanency Goal for Children in Out of Home Placement by Area

### Area 3

|                             | <u>JUL</u> | <u>AUG</u> | <u>SEP</u> | OCT | NOV | DEC | <u>JAN</u> | FEB | MAR | APR | MAY | <u>JUN</u> | Avg |
|-----------------------------|------------|------------|------------|-----|-----|-----|------------|-----|-----|-----|-----|------------|-----|
| Adoption                    | 294        | 286        | 289        | 293 | 284 | 289 | 281        | 290 | 294 | 299 | 0   | 0          | 290 |
| Custodianship /Guardianship | 1          | 1          | 1          | 1   | 1   | 2   | 2          | 2   | 2   | 2   | 0   | 0          | 2   |
| OPPLA*                      | 54         | 52         | 50         | 51  | 49  | 53  | 48         | 43  | 41  | 44  | 0   | 0          | 49  |
| Maintain in Family          | 8          | 2          | 1          | 6   | 6   | 17  | 14         | 11  | 12  | 10  | 0   | 0          | 9   |
| Not Yet Established         | 0          | 0          | 0          | 0   | 0   | 0   | 0          | 0   | 0   | 0   | 0   | 0          | 0   |
| Reunification               | 583        | 600        | 580        | 591 | 601 | 585 | 598        | 569 | 568 | 576 | 0   | 0          | 585 |
| Total                       | 940        | 941        | 921        | 942 | 941 | 946 | 943        | 915 | 917 | 931 | •   |            |     |