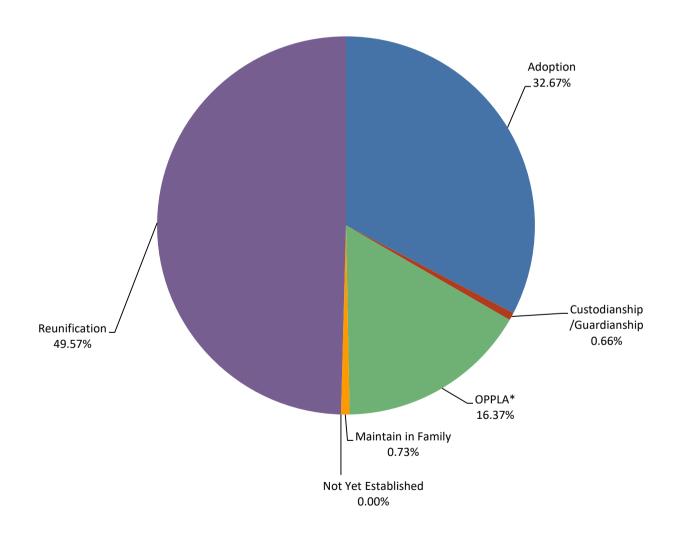

### Area 1

|                             | <u>JUL</u> | <u>AUG</u> | <u>SEP</u> | <u>OCT</u> | NOV | <u>DEC</u> | JAN | <u>FEB</u> | MAR | <u>APR</u> | MAY | <u>JUN</u> | Avg |
|-----------------------------|------------|------------|------------|------------|-----|------------|-----|------------|-----|------------|-----|------------|-----|
| Adoption                    | 245        | 240        | 226        | 227        | 216 | 208        | 205 | 202        | 212 | 208        | 0   | 0          | 219 |
| Custodianship /Guardianship | 9          | 9          | 6          | 6          | 6   | 2          | 2   | 2          | 1   | 1          | 0   | 0          | 4   |
| OPPLA*                      | 120        | 110        | 115        | 109        | 111 | 111        | 106 | 104        | 107 | 104        | 0   | 0          | 110 |
| Maintain in Family          | 16         | 4          | 1          | 4          | 3   | 6          | 2   | 3          | 5   | 5          | 0   | 0          | 5   |
| Not Yet Established         | 0          | 0          | 0          | 0          | 0   | 0          | 0   | 0          | 0   | 0          | 0   | 0          | 0   |
| Reunification               | 273        | 318        | 312        | 338        | 347 | 340        | 351 | 349        | 349 | 345        | 0   | 0          | 332 |
| Total                       | 663        | 681        | 660        | 684        | 683 | 667        | 666 | 660        | 674 | 663        |     |            |     |

5/14/2024 9:06 AM Page 2 of 9

|                             | <u>JUL</u> | <u>AUG</u> | <u>SEP</u> | <u>OCT</u> | NOV | DEC | <u>JAN</u> | FEB | MAR | APR | MAY | <u>JUN</u> | Avg |
|-----------------------------|------------|------------|------------|------------|-----|-----|------------|-----|-----|-----|-----|------------|-----|
| Adoption                    | 309        | 296        | 286        | 282        | 288 | 295 | 294        | 296 | 291 | 291 | 0   | 0          | 293 |
| Custodianship /Guardianship | 3          | 3          | 1          | 1          | 1   | 0   | 0          | 0   | 0   | 0   | 0   | 0          | 2   |
| OPPLA*                      | 141        | 132        | 127        | 125        | 132 | 136 | 137        | 132 | 137 | 141 | 0   | 0          | 134 |
| Maintain in Family          | 25         | 3          | 2          | 1          | 3   | 4   | 3          | 3   | 3   | 5   | 0   | 0          | 5   |
| Not Yet Established         | 0          | 0          | 0          | 0          | 0   | 0   | 0          | 0   | 0   | 0   | 0   | 0          | 0   |
| Reunification               | 336        | 360        | 370        | 386        | 340 | 309 | 320        | 346 | 320 | 339 | 0   | 0          | 343 |
| Total                       | 814        | 794        | 786        | 795        | 764 | 744 | 754        | 777 | 751 | 776 |     |            |     |