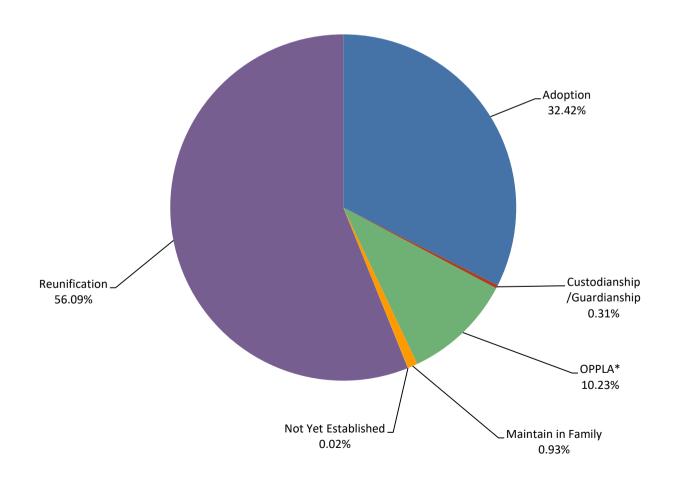

## Statewide

|                             | JUL   | <u>AUG</u> | SEP   | OCT   | NOV   | DEC   | <u>JAN</u> | <u>FEB</u> | MAR   | <u>APR</u> | MAY | <u>JUN</u> | Avg   |
|-----------------------------|-------|------------|-------|-------|-------|-------|------------|------------|-------|------------|-----|------------|-------|
| Adoption                    | 2,016 | 1,954      | 1,919 | 1,915 | 1,878 | 1,890 | 1,881      | 1,910      | 1,940 | 1,974      | 0   | 0          | 1,928 |
| Custodianship /Guardianship | 32    | 28         | 20    | 19    | 18    | 15    | 15         | 14         | 12    | 11         | 0   | 0          | 18    |
| OPPLA*                      | 618   | 588        | 585   | 580   | 594   | 613   | 605        | 618        | 632   | 649        | 0   | 0          | 608   |
| Maintain in Family          | 106   | 45         | 40    | 43    | 45    | 58    | 49         | 51         | 59    | 57         | 0   | 0          | 55    |
| Not Yet Established         | 1     | 1          | 1     | 1     | 0     | 0     | 0          | 0          | 0     | 0          | 0   | 0          | 1     |
| Reunification               | 3,263 | 3,339      | 3,347 | 3,456 | 3,433 | 3,283 | 3,355      | 3,317      | 3,271 | 3,290      | 0   | 0          | 3,335 |
| Total                       | 6.036 | 5,955      | 5,912 | 6,014 | 5,968 | 5,859 | 5,905      | 5,910      | 5,914 | 5,981      |     |            |       |

5/14/2024 9:06 AM Page 1 of 9

SFY2024 Permanency Goal for Children in Out of Home Placement by Area