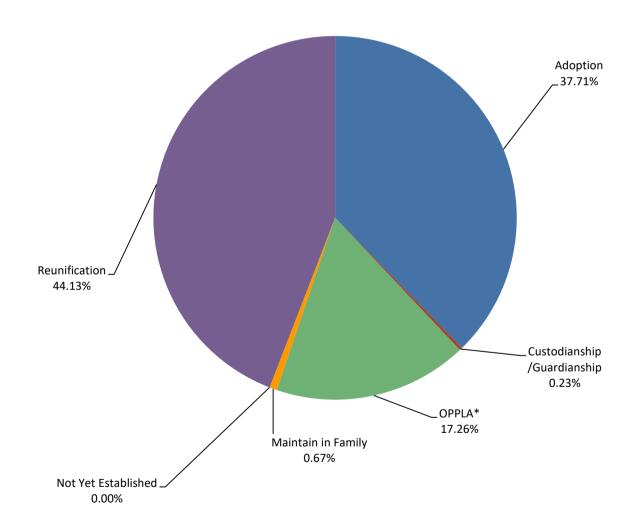

### Area 3

|                             | <u>JUL</u> | <u>AUG</u> | <u>SEP</u> | OCT | NOV | DEC | <u>JAN</u> | FEB | MAR | APR | MAY | <u>JUN</u> | Avg |
|-----------------------------|------------|------------|------------|-----|-----|-----|------------|-----|-----|-----|-----|------------|-----|
| Adoption                    | 294        | 286        | 289        | 293 | 284 | 289 | 281        | 290 | 294 | 299 | 0   | 0          | 290 |
| Custodianship /Guardianship | 1          | 1          | 1          | 1   | 1   | 2   | 2          | 2   | 2   | 2   | 0   | 0          | 2   |
| OPPLA*                      | 54         | 52         | 50         | 51  | 49  | 53  | 48         | 43  | 41  | 44  | 0   | 0          | 49  |
| Maintain in Family          | 8          | 2          | 1          | 6   | 6   | 17  | 14         | 11  | 12  | 10  | 0   | 0          | 9   |
| Not Yet Established         | 0          | 0          | 0          | 0   | 0   | 0   | 0          | 0   | 0   | 0   | 0   | 0          | 0   |
| Reunification               | 583        | 600        | 580        | 591 | 601 | 585 | 598        | 569 | 568 | 576 | 0   | 0          | 585 |
| Total                       | 940        | 941        | 921        | 942 | 941 | 946 | 943        | 915 | 917 | 931 | •   |            |     |