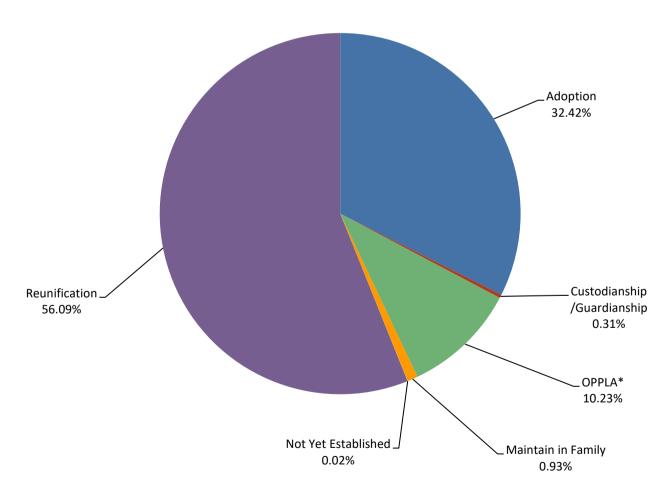

#### Statewide

|                             | <u>JUL</u> | <u>AUG</u> | <u>SEP</u> | <u>OCT</u> | <u>NOV</u> | <u>DEC</u> | <u>JAN</u> | <u>FEB</u> | MAR   | <u>APR</u> | <u>MAY</u> | <u>JUN</u> | Avg   |
|-----------------------------|------------|------------|------------|------------|------------|------------|------------|------------|-------|------------|------------|------------|-------|
| Adoption                    | 2,016      | 1,954      | 1,919      | 1,915      | 1,878      | 1,890      | 1,881      | 1,910      | 1,940 | 1,974      | 0          | 0          | 1,928 |
| Custodianship /Guardianship | 32         | 28         | 20         | 19         | 18         | 15         | 15         | 14         | 12    | 11         | 0          | 0          | 18    |
| OPPLA*                      | 618        | 588        | 585        | 580        | 594        | 613        | 605        | 618        | 632   | 649        | 0          | 0          | 608   |
| Maintain in Family          | 106        | 45         | 40         | 43         | 45         | 58         | 49         | 51         | 59    | 57         | 0          | 0          | 55    |
| Not Yet Established         | 1          | 1          | 1          | 1          | 0          | 0          | 0          | 0          | 0     | 0          | 0          | 0          | 1     |
| Reunification               | 3,263      | 3,339      | 3,347      | 3,456      | 3,433      | 3,283      | 3,355      | 3,317      | 3,271 | 3,290      | 0          | 0          | 3,335 |
| Total                       | 6,036      | 5,955      | 5,912      | 6,014      | 5,968      | 5,859      | 5,905      | 5,910      | 5,914 | 5,981      |            |            |       |

\*Other planned permanent living arrangement (OPPLA). This is a permanency option only when other options such as reunification, adoption, or guardianship have been ruled out.

Data Sourece: FACTS