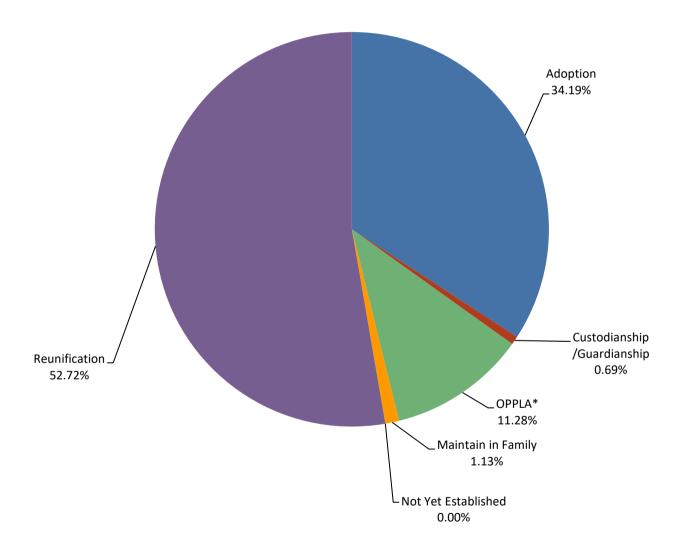

### **Kansas City Region**

|                             | JUL   | <u>AUG</u> | <u>SEP</u> | <u>OCT</u> | <u>NOV</u> | DEC   | JAN   | <u>FEB</u> | MAR   | <u>APR</u> | MAY | <u>JUN</u> | Avg |
|-----------------------------|-------|------------|------------|------------|------------|-------|-------|------------|-------|------------|-----|------------|-----|
| Adoption                    | 401   | 391        | 387        | 382        | 359        | 365   | 358   | 346        | 345   | 347        | 0   | 0          | 368 |
| Custodianship /Guardianship | 13    | 9          | 7          | 7          | 6          | 7     | 7     | 6          | 6     | 6          | 0   | 0          | 7   |
| OPPLA*                      | 114   | 111        | 112        | 114        | 118        | 125   | 123   | 129        | 131   | 137        | 0   | 0          | 121 |
| Maintain in Family          | 12    | 9          | 7          | 7          | 8          | 11    | 17    | 14         | 18    | 19         | 0   | 0          | 12  |
| Not Yet Established         | 0     | 0          | 0          | 0          | 0          | 0     | 0     | 0          | 0     | 0          | 0   | 0          | 0   |
| Reunification               | 555   | 566        | 577        | 575        | 577        | 544   | 550   | 570        | 574   | 588        | 0   | 0          | 568 |
| Total                       | 1,095 | 1,086      | 1,090      | 1,085      | 1,068      | 1,052 | 1,055 | 1,065      | 1,074 | 1,097      |     |            |     |

\*Other planned permanent living arrangement (OPPLA). This is a permanency option only when other options such as reunification, adoption, or guardianship have been ruled out.

Data Sourece: FACTS