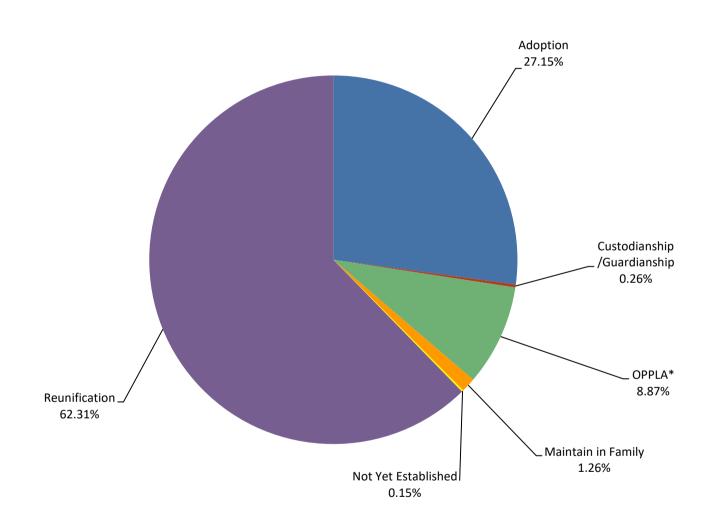

#### Statewide

|                             | <u>JUL</u> | <u>AUG</u> | <u>SEP</u> | <u>OCT</u> | <u>NOV</u> | <u>DEC</u> | <u>JAN</u> | <u>FEB</u> | MAR   | <u>APR</u> | <u>MAY</u> | <u>JUN</u> | Avg   |
|-----------------------------|------------|------------|------------|------------|------------|------------|------------|------------|-------|------------|------------|------------|-------|
| Adoption                    | 2,016      | 1,954      | 1,919      | 1,915      | 1,878      | 1,890      | 1,881      | 1,910      | 1,940 | 1,974      | 0          | 0          | 1,928 |
| Custodianship /Guardianship | 32         | 28         | 20         | 19         | 18         | 15         | 15         | 14         | 12    | 11         | 0          | 0          | 18    |
| OPPLA*                      | 618        | 588        | 585        | 580        | 594        | 613        | 605        | 618        | 632   | 649        | 0          | 0          | 608   |
| Maintain in Family          | 106        | 45         | 40         | 43         | 45         | 58         | 49         | 51         | 59    | 57         | 0          | 0          | 55    |
| Not Yet Established         | 1          | 1          | 1          | 1          | 0          | 0          | 0          | 0          | 0     | 0          | 0          | 0          | 1     |
| Reunification               | 3,263      | 3,339      | 3,347      | 3,456      | 3,433      | 3,283      | 3,355      | 3,317      | 3,271 | 3,290      | 0          | 0          | 3,335 |
| Total                       | 6,036      | 5,955      | 5,912      | 6,014      | 5,968      | 5,859      | 5,905      | 5,910      | 5,914 | 5,981      |            |            |       |

\*Other planned permanent living arrangement (OPPLA). This is a permanency option only when other options such as reunification, adoption, or guardianship have been ruled out.

Data Sourece: FACTS