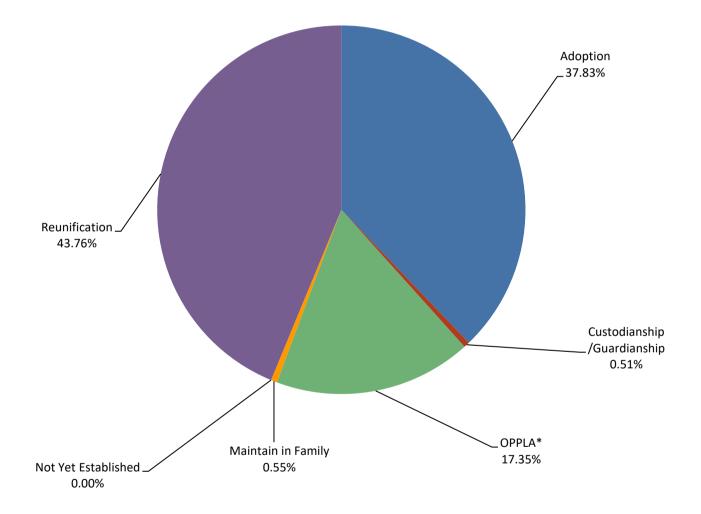

### **Kansas City Region**

|                             | JUL   | <u>AUG</u> | <u>SEP</u> | <u>OCT</u> | <u>NOV</u> | DEC   | JAN   | <u>FEB</u> | MAR   | <u>APR</u> | MAY | <u>JUN</u> | Avg |
|-----------------------------|-------|------------|------------|------------|------------|-------|-------|------------|-------|------------|-----|------------|-----|
| Adoption                    | 401   | 391        | 387        | 382        | 359        | 365   | 358   | 346        | 345   | 347        | 0   | 0          | 368 |
| Custodianship /Guardianship | 13    | 9          | 7          | 7          | 6          | 7     | 7     | 6          | 6     | 6          | 0   | 0          | 7   |
| OPPLA*                      | 114   | 111        | 112        | 114        | 118        | 125   | 123   | 129        | 131   | 137        | 0   | 0          | 121 |
| Maintain in Family          | 12    | 9          | 7          | 7          | 8          | 11    | 17    | 14         | 18    | 19         | 0   | 0          | 12  |
| Not Yet Established         | 0     | 0          | 0          | 0          | 0          | 0     | 0     | 0          | 0     | 0          | 0   | 0          | 0   |
| Reunification               | 555   | 566        | 577        | 575        | 577        | 544   | 550   | 570        | 574   | 588        | 0   | 0          | 568 |
| Total                       | 1,095 | 1,086      | 1,090      | 1,085      | 1,068      | 1,052 | 1,055 | 1,065      | 1,074 | 1,097      |     |            |     |

\*Other planned permanent living arrangement (OPPLA). This is a permanency option only when other options such as reunification, adoption, or guardianship have been ruled out.

Data Sourece: FACTS