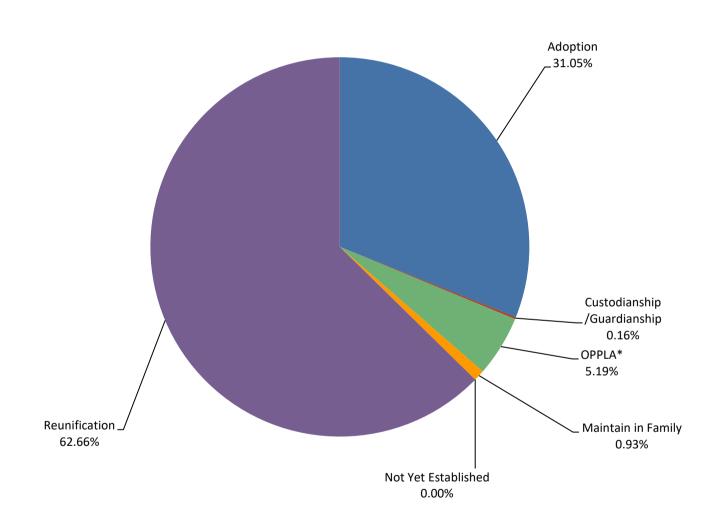

#### **Northeast Region**

|                             | JUL | <u>AUG</u> | <u>SEP</u> | <u>OCT</u> | <u>NOV</u> | DEC | JAN | <u>FEB</u> | MAR | <u>APR</u> | MAY | <u>JUN</u> | Avg |
|-----------------------------|-----|------------|------------|------------|------------|-----|-----|------------|-----|------------|-----|------------|-----|
| Adoption                    | 294 | 286        | 289        | 293        | 284        | 289 | 281 | 290        | 294 | 299        | 0   | 0          | 290 |
| Custodianship /Guardianship | 1   | 1          | 1          | 1          | 1          | 2   | 2   | 2          | 2   | 2          | 0   | 0          | 2   |
| OPPLA*                      | 54  | 52         | 50         | 51         | 49         | 53  | 48  | 43         | 41  | 44         | 0   | 0          | 49  |
| Maintain in Family          | 8   | 2          | 1          | 6          | 6          | 17  | 14  | 11         | 12  | 10         | 0   | 0          | 9   |
| Not Yet Established         | 0   | 0          | 0          | 0          | 0          | 0   | 0   | 0          | 0   | 0          | 0   | 0          | 0   |
| Reunification               | 583 | 600        | 580        | 591        | 601        | 585 | 598 | 569        | 568 | 576        | 0   | 0          | 585 |
| Total                       | 940 | 941        | 921        | 942        | 941        | 946 | 943 | 915        | 917 | 931        |     |            |     |

\*Other planned permanent living arrangement (OPPLA). This is a permanency option only when other options such as reunification, adoption, or guardianship have been ruled out.

Data Sourece: FACTS