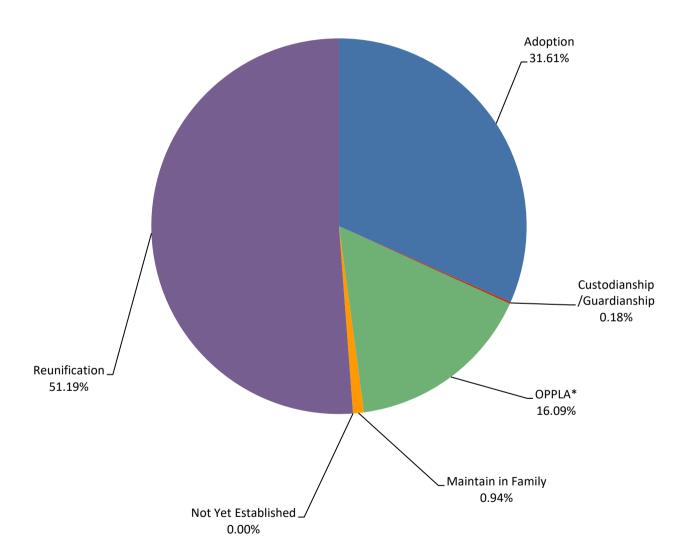

#### **Northwest Region**

|                             | <u>JUL</u> | <u>AUG</u> | <u>SEP</u> | <u>OCT</u> | <u>NOV</u> | DEC | JAN | <u>FEB</u> | MAR | <u>APR</u> | MAY | JUN | Avg |
|-----------------------------|------------|------------|------------|------------|------------|-----|-----|------------|-----|------------|-----|-----|-----|
| Adoption                    | 195        | 191        | 181        | 178        | 170        | 173 | 174 | 175        | 176 | 177        | 0   | 0   | 179 |
| Custodianship /Guardianship | 1          | 1          | 1          | 1          | 1          | 1   | 1   | 1          | 0   | 0          | 0   | 0   | 1   |
| OPPLA*                      | 99         | 90         | 87         | 84         | 90         | 95  | 96  | 91         | 90  | 89         | 0   | 0   | 91  |
| Maintain in Family          | 19         | 5          | 1          | 2          | 4          | 4   | 3   | 3          | 5   | 7          | 0   | 0   | 5   |
| Not Yet Established         | 0          | 0          | 0          | 0          | 0          | 0   | 0   | 0          | 0   | 0          | 0   | 0   | 0   |
| Reunification               | 245        | 266        | 275        | 307        | 290        | 276 | 296 | 318        | 307 | 319        | 0   | 0   | 290 |
| Total                       | 559        | 553        | 545        | 572        | 555        | 549 | 570 | 588        | 578 | 592        |     |     |     |

\*Other planned permanent living arrangement (OPPLA). This is a permanency option only when other options such as reunification, adoption, or guardianship have been ruled out.

Data Sourece: FACTS