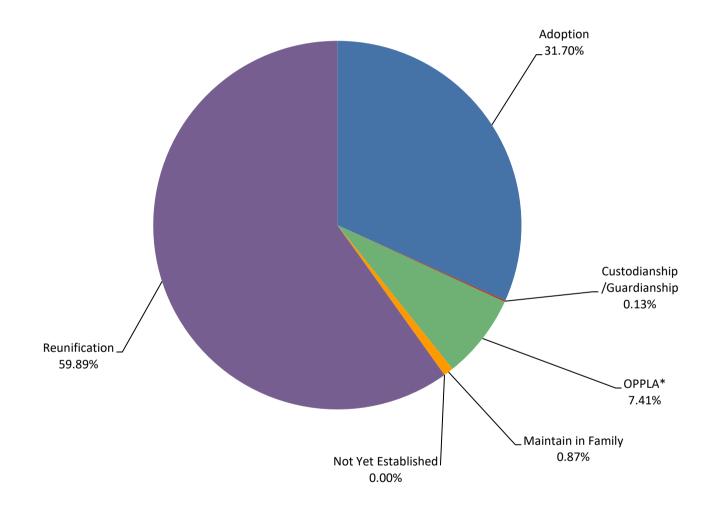

#### **Northeast Region**

|                             | JUL | <u>AUG</u> | <u>SEP</u> | <u>OCT</u> | <u>NOV</u> | DEC | JAN | <u>FEB</u> | MAR | <u>APR</u> | MAY | <u>JUN</u> | Avg |
|-----------------------------|-----|------------|------------|------------|------------|-----|-----|------------|-----|------------|-----|------------|-----|
| Adoption                    | 294 | 286        | 289        | 293        | 284        | 289 | 281 | 290        | 294 | 299        | 0   | 0          | 290 |
| Custodianship /Guardianship | 1   | 1          | 1          | 1          | 1          | 2   | 2   | 2          | 2   | 2          | 0   | 0          | 2   |
| OPPLA*                      | 54  | 52         | 50         | 51         | 49         | 53  | 48  | 43         | 41  | 44         | 0   | 0          | 49  |
| Maintain in Family          | 8   | 2          | 1          | 6          | 6          | 17  | 14  | 11         | 12  | 10         | 0   | 0          | 9   |
| Not Yet Established         | 0   | 0          | 0          | 0          | 0          | 0   | 0   | 0          | 0   | 0          | 0   | 0          | 0   |
| Reunification               | 583 | 600        | 580        | 591        | 601        | 585 | 598 | 569        | 568 | 576        | 0   | 0          | 585 |
| Total                       | 940 | 941        | 921        | 942        | 941        | 946 | 943 | 915        | 917 | 931        |     |            |     |

\*Other planned permanent living arrangement (OPPLA). This is a permanency option only when other options such as reunification, adoption, or guardianship have been ruled out.

Data Sourece: FACTS