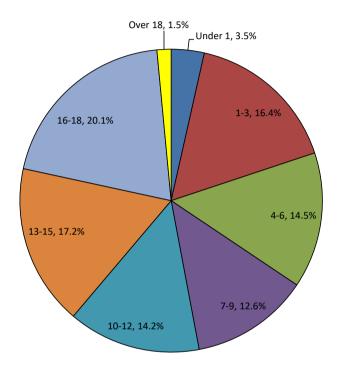

## Children in Out of Home Placement by Age Groupings FY2024

## July 1, 2023 thru April 30, 2024

| Age          | #     | %      |
|--------------|-------|--------|
| Under 1      | 211   | 3.5%   |
| 1-3          | 979   | 16.4%  |
| 4-6          | 867   | 14.5%  |
| 7-9          | 756   | 12.6%  |
| 10-12        | 847   | 14.2%  |
| 13-15        | 1,029 | 17.2%  |
| 16-18        | 1,202 | 20.1%  |
| Over 18      | 90    | 1.5%   |
| Total        | 5,981 | 100.0% |
| Average Age: |       | 9.7    |
| Median Age:  |       | 10     |