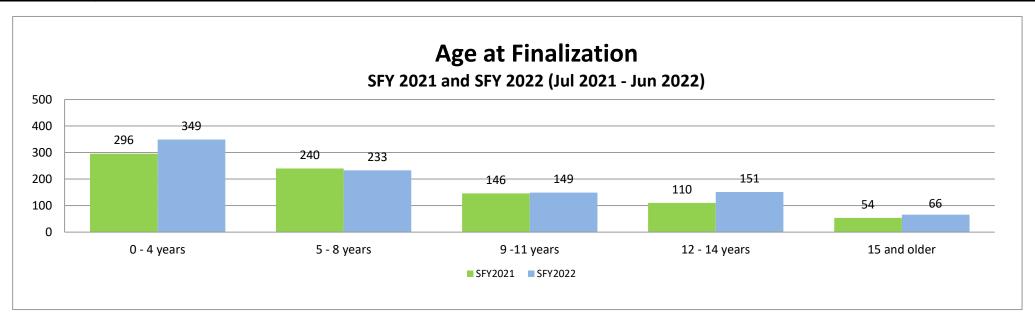

By Gender and Age

| Female        | Are | ea #1 | Are | ea #2 | Are | ea #3 | Are | ea #4 | Are | ea #5 | Are | ea #6 | Are | ea #7 | Are | ea #8 | State | ewide |
|---------------|-----|-------|-----|-------|-----|-------|-----|-------|-----|-------|-----|-------|-----|-------|-----|-------|-------|-------|
|               | #   | %     | #   | %     | #   | %     | #   | %     | #   | %     | #   | %     | #   | %     | #   | %     | #     | %     |
| Under age 1   | 0   | 0%    | 1   | 1%    | 0   | 0%    | 0   | 0%    | 0   | 0%    | 0   | 0%    | 0   | 0%    | 0   | 0%    | 1     | 0%    |
| Age 1         | 2   | 0%    | 5   | 6%    | 1   | 2%    | 2   | 3%    | 0   | 0%    | 2   | 5%    | 5   | 6%    | 2   | 7%    | 19    | 4%    |
| Age 2         | 4   | 0%    | 14  | 16%   | 7   | 14%   | 1   | 2%    | 6   | 13%   | 8   | 22%   | 11  | 13%   | 2   | 7%    | 53    | 12%   |
| Age 3         | 4   | 0%    | 8   | 9%    | 5   | 10%   | 11  | 17%   | 4   | 9%    | 5   | 14%   | 10  | 12%   | 4   | 14%   | 51    | 11%   |
| Age 4         | 0   | 0%    | 7   | 8%    | 4   | 8%    | 4   | 6%    | 4   | 9%    | 1   | 3%    | 11  | 13%   | 3   | 10%   | 34    | 7%    |
| Age 5         | 3   | 0%    | 7   | 8%    | 4   | 8%    | 7   | 11%   | 3   | 6%    | 2   | 5%    | 6   | 7%    | 0   | 0%    | 32    | 7%    |
| Age 6         | 8   | 0%    | 6   | 7%    | 4   | 8%    | 6   | 9%    | 2   | 4%    | 2   | 5%    | 7   | 8%    | 1   | 3%    | 36    | 8%    |
| Age 7         | 6   | 0%    | 4   | 4%    | 1   | 2%    | 4   | 6%    | 1   | 2%    | 1   | 3%    | 6   | 7%    | 6   | 21%   | 29    | 6%    |
| Age 8         | 2   | 0%    | 2   | 2%    | 2   | 4%    | 1   | 2%    | 2   | 4%    | 2   | 5%    | 3   | 3%    | 2   | 7%    | 16    | 3%    |
| Age 9         | 5   | 0%    | 8   | 9%    | 1   | 2%    | 5   | 8%    | 5   | 11%   | 2   | 5%    | 5   | 6%    | 1   | 3%    | 32    | 7%    |
| Age 10        | 3   | 0%    | 1   | 1%    | 2   | 4%    | 4   | 6%    | 4   | 9%    | 1   | 3%    | 5   | 6%    | 0   | 0%    | 20    | 4%    |
| Age 11        | 1   | 0%    | 3   | 3%    | 6   | 12%   | 2   | 3%    | 2   | 4%    | 0   | 0%    | 4   | 5%    | 2   | 7%    | 20    | 4%    |
| Age 12        | 7   | 0%    | 9   | 10%   | 4   | 8%    | 4   | 6%    | 3   | 6%    | 4   | 11%   | 3   | 3%    | 2   | 7%    | 36    | 8%    |
| Age 13        | 2   | 0%    | 5   | 6%    | 1   | 2%    | 5   | 8%    | 4   | 9%    | 2   | 5%    | 0   | 0%    | 2   | 7%    | 21    | 5%    |
| Age 14        | 3   | 0%    | 1   | 1%    | 3   | 6%    | 2   | 3%    | 3   | 6%    | 1   | 3%    | 4   | 5%    | 2   | 7%    | 19    | 4%    |
| Age 15        | 0   | 0%    | 2   | 2%    | 1   | 2%    | 5   | 8%    | 2   | 4%    | 2   | 5%    | 2   | 2%    | 0   | 0%    | 14    | 3%    |
| Age 16        | 4   | 0%    | 5   | 6%    | 1   | 2%    | 2   | 3%    | 2   | 4%    | 2   | 5%    | 2   | 2%    | 0   | 0%    | 18    | 4%    |
| Age 17        | 2   | 0%    | 1   | 1%    | 2   | 4%    | 0   | 0%    | 0   | 0%    | 0   | 0%    | 2   | 2%    | 0   | 0%    | 7     | 2%    |
| Age 18 & over | 0   | 0%    | 0   | 0%    | 0   | 0%    | 0   | 0%    | 0   | 0%    | 0   | 0%    | 0   | 0%    | 0   | 0%    | 0     | 0%    |
| Total         | 56  | 0%    | 89  | 100%  | 49  | 100%  | 65  | 100%  | 47  | 100%  | 37  | 100%  | 86  | 100%  | 29  | 100%  | 458   | 100%  |

| Male          | Are | a #1 | Are | ea #2 | Are | a #3 | Are | ea #4 | Arc | ea #5 | Are | ea #6 | Are | ea #7 | Are | ea #8 | State | ewide |
|---------------|-----|------|-----|-------|-----|------|-----|-------|-----|-------|-----|-------|-----|-------|-----|-------|-------|-------|
| -             | #   | %    | #   | %     | #   | %    | #   | %     | #   | %     | #   | %     | #   | %     | #   | %     | #     | %     |
| Under age 1   | 0   | 0%   | 1   | 1%    | 0   | 0%   | 1   | 1%    | 0   | 0%    | 0   | 0%    | 0   | 0%    | 0   | 0%    | 2     | 0%    |
| Age 1         | 5   | 10%  | 5   | 6%    | 1   | 1%   | 1   | 1%    | 5   | 8%    | 1   | 3%    | 10  | 11%   | 0   | 0%    | 28    | 6%    |
| Age 2         | 4   | 8%   | 10  | 11%   | 9   | 12%  | 4   | 6%    | 8   | 13%   | 7   | 19%   | 11  | 12%   | 3   | 14%   | 56    | 11%   |
| Age 3         | 6   | 12%  | 11  | 13%   | 5   | 7%   | 9   | 13%   | 10  | 16%   | 3   | 8%    | 10  | 11%   | 2   | 10%   | 56    | 11%   |
| Age 4         | 3   | 6%   | 11  | 13%   | 11  | 15%  | 4   | 6%    | 4   | 7%    | 1   | 3%    | 14  | 15%   | 1   | 5%    | 49    | 10%   |
| Age 5         | 3   | 6%   | 8   | 9%    | 7   | 10%  | 5   | 7%    | 4   | 7%    | 2   | 5%    | 2   | 2%    | 3   | 14%   | 34    | 7%    |
| Age 6         | 1   | 2%   | 9   | 10%   | 5   | 7%   | 3   | 4%    | 3   | 5%    | 3   | 8%    | 2   | 2%    | 1   | 5%    | 27    | 6%    |
| Age 7         | 6   | 12%  | 3   | 3%    | 1   | 1%   | 6   | 9%    | 4   | 7%    | 3   | 8%    | 11  | 12%   | 0   | 0%    | 34    | 7%    |
| Age 8         | 3   | 6%   | 4   | 5%    | 2   | 3%   | 2   | 3%    | 4   | 7%    | 3   | 8%    | 5   | 5%    | 2   | 10%   | 25    | 5%    |
| Age 9         | 4   | 8%   | 3   | 3%    | 4   | 5%   | 2   | 3%    | 5   | 8%    | 3   | 8%    | 5   | 5%    | 0   | 0%    | 26    | 5%    |
| Age 10        | 2   | 4%   | 6   | 7%    | 6   | 8%   | 7   | 10%   | 3   | 5%    | 3   | 8%    | 2   | 2%    | 3   | 14%   | 32    | 7%    |
| Age 11        | 3   | 6%   | 0   | 0%    | 1   | 1%   | 3   | 4%    | 3   | 5%    | 2   | 5%    | 5   | 5%    | 2   | 10%   | 19    | 4%    |
| Age 12        | 2   | 4%   | 3   | 3%    | 3   | 4%   | 10  | 15%   | 3   | 5%    | 1   | 3%    | 5   | 5%    | 0   | 0%    | 27    | 6%    |
| Age 13        | 3   | 6%   | 4   | 5%    | 5   | 7%   | 2   | 3%    | 0   | 0%    | 3   | 8%    | 4   | 4%    | 2   | 10%   | 23    | 5%    |
| Age 14        | 2   | 4%   | 6   | 7%    | 5   | 7%   | 4   | 6%    | 1   | 2%    | 1   | 3%    | 4   | 4%    | 2   | 10%   | 25    | 5%    |
| Age 15        | 0   | 0%   | 1   | 1%    | 3   | 4%   | 2   | 3%    | 2   | 3%    | 0   | 0%    | 1   | 1%    | 0   | 0%    | 9     | 2%    |
| Age 16        | 1   | 2%   | 3   | 3%    | 4   | 5%   | 2   | 3%    | 1   | 2%    | 1   | 3%    | 2   | 2%    | 0   | 0%    | 14    | 3%    |
| Age 17        | 1   | 2%   | 0   | 0%    | 1   | 1%   | 1   | 1%    | 1   | 2%    | 0   | 0%    | 0   | 0%    | 0   | 0%    | 4     | 1%    |
| Age 18 & over | 0   | 0%   | 0   | 0%    | 0   | 0%   | 0   | 0%    | 0   | 0%    | 0   | 0%    | 0   | 0%    | 0   | 0%    | 0     | 0%    |
| Total         | 49  | 100% | 88  | 100%  | 73  | 100% | 68  | 100%  | 61  | 100%  | 37  | 100%  | 93  | 100%  | 21  | 100%  | 490   | 100%  |
| Statewide     | 105 | 11%  | 177 | 19%   | 122 | 13%  | 133 | 14%   | 108 | 11%   | 74  | 8%    | 179 | 19%   | 50  | 5%    | 948   | 100%  |