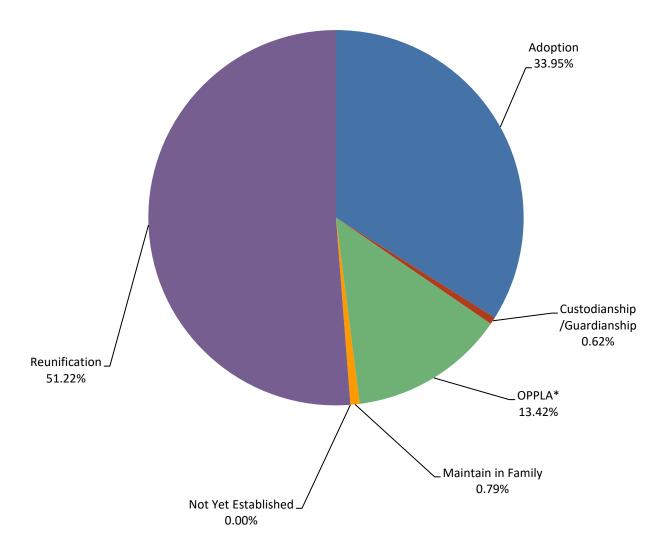

### **Northwest Region**

|                             | <u>JUL</u> | <u>AUG</u> | <u>SEP</u> | <u>OCT</u> | <u>NOV</u> | DEC | JAN | <u>FEB</u> | MAR | <u>APR</u> | MAY | <u>JUN</u> | Avg |
|-----------------------------|------------|------------|------------|------------|------------|-----|-----|------------|-----|------------|-----|------------|-----|
| Adoption                    | 264        | 259        | 254        | 260        | 243        | 216 | 214 | 217        | 221 | 215        | 216 | 209        | 232 |
| Custodianship /Guardianship | 6          | 5          | 6          | 4          | 5          | 5   | 4   | 4          | 4   | 3          | 2   | 3          | 4   |
| OPPLA*                      | 94         | 88         | 91         | 93         | 89         | 85  | 90  | 92         | 91  | 93         | 96  | 100        | 92  |
| Maintain in Family          | 10         | 4          | 4          | 4          | 4          | 11  | 9   | 6          | 5   | 2          | 3   | 3          | 5   |
| Not Yet Established         | 0          | 0          | 0          | 0          | 0          | 0   | 0   | 0          | 0   | 0          | 0   | 0          | 0   |
| Reunification               | 327        | 333        | 357        | 351        | 374        | 354 | 352 | 369        | 354 | 372        | 336 | 328        | 351 |
| Total                       | 701        | 689        | 712        | 712        | 715        | 671 | 669 | 688        | 675 | 685        | 653 | 643        |     |