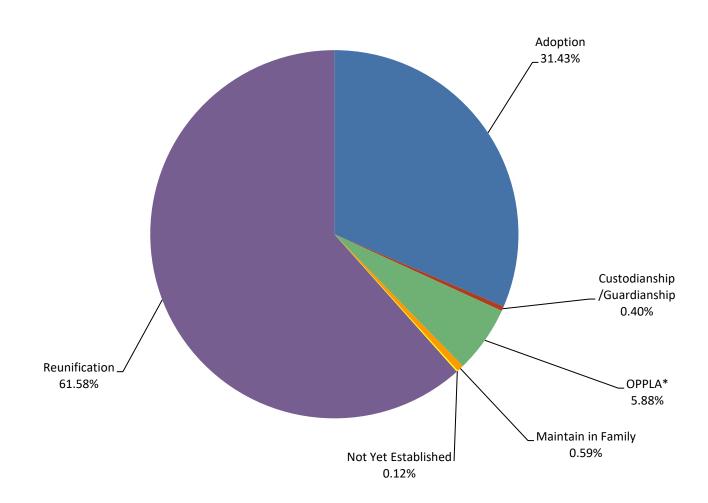

#### Statewide

|                             | <u>JUL</u> | <u>AUG</u> | <u>SEP</u> | <u>OCT</u> | NOV   | DEC   | JAN   | <u>FEB</u> | MAR   | <u>APR</u> | MAY   | JUN   | Avg   |
|-----------------------------|------------|------------|------------|------------|-------|-------|-------|------------|-------|------------|-------|-------|-------|
| Adoption                    | 2,422      | 2,384      | 2,368      | 2,403      | 2,365 | 2,305 | 2,318 | 2,324      | 2,326 | 2,313      | 2,279 | 2,233 | 2,337 |
| Custodianship /Guardianship | 67         | 61         | 63         | 58         | 53    | 47    | 44    | 43         | 43    | 41         | 37    | 34    | 49    |
| OPPLA*                      | 577        | 540        | 550        | 555        | 560   | 559   | 568   | 575        | 583   | 590        | 584   | 585   | 569   |
| Maintain in Family          | 66         | 29         | 28         | 30         | 29    | 31    | 32    | 31         | 26    | 27         | 36    | 28    | 33    |
| Not Yet Established         | 0          | 0          | 0          | 0          | 0     | 0     | 0     | 1          | 1     | 1          | 0     | 0     | 1     |
| Reunification               | 3,605      | 3,642      | 3,698      | 3,648      | 3,650 | 3,589 | 3,527 | 3,516      | 3,458 | 3,456      | 3,460 | 3,381 | 3,553 |
| Total                       | 6,737      | 6,656      | 6,707      | 6,694      | 6,657 | 6,531 | 6,489 | 6,490      | 6,437 | 6,428      | 6,396 | 6,261 |       |