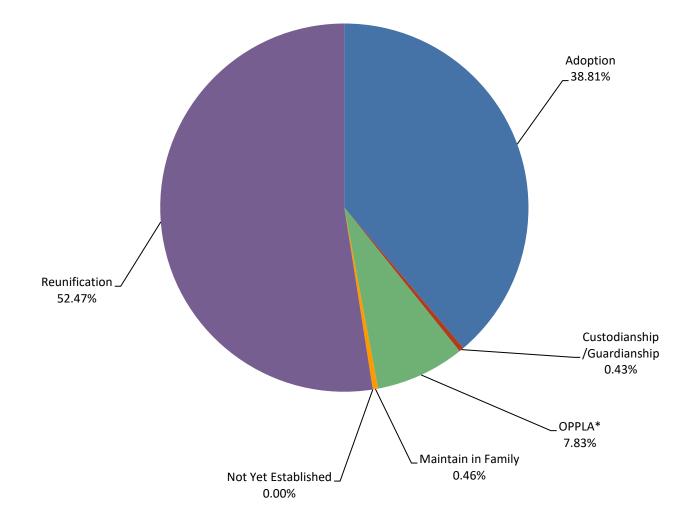

# Wichita Region

|                             | JUL   | <u>AUG</u> | <u>SEP</u> | <u>OCT</u> | NOV   | <u>DEC</u> | JAN   | <u>FEB</u> | MAR   | APR   | MAY   | JUN   | Avg |
|-----------------------------|-------|------------|------------|------------|-------|------------|-------|------------|-------|-------|-------|-------|-----|
| Adoption                    | 664   | 657        | 687        | 691        | 694   | 671        | 680   | 670        | 658   | 645   | 623   | 613   | 663 |
| Custodianship /Guardianship | 10    | 8          | 9          | 9          | 8     | 7          | 6     | 7          | 6     | 6     | 6     | 6     | 7   |
| OPPLA*                      | 137   | 134        | 141        | 137        | 136   | 131        | 133   | 132        | 131   | 133   | 129   | 131   | 134 |
| Maintain in Family          | 8     | 4          | 9          | 8          | 6     | 6          | 6     | 6          | 6     | 8     | 16    | 12    | 8   |
| Not Yet Established         | 0     | 0          | 0          | 0          | 0     | 0          | 0     | 0          | 0     | 0     | 0     | 0     | 0   |
| Reunification               | 879   | 857        | 872        | 889        | 884   | 908        | 894   | 901        | 900   | 897   | 938   | 934   | 896 |
| Total                       | 1,698 | 1,660      | 1,718      | 1,734      | 1,728 | 1,723      | 1,719 | 1,716      | 1,701 | 1,689 | 1,712 | 1,696 |     |