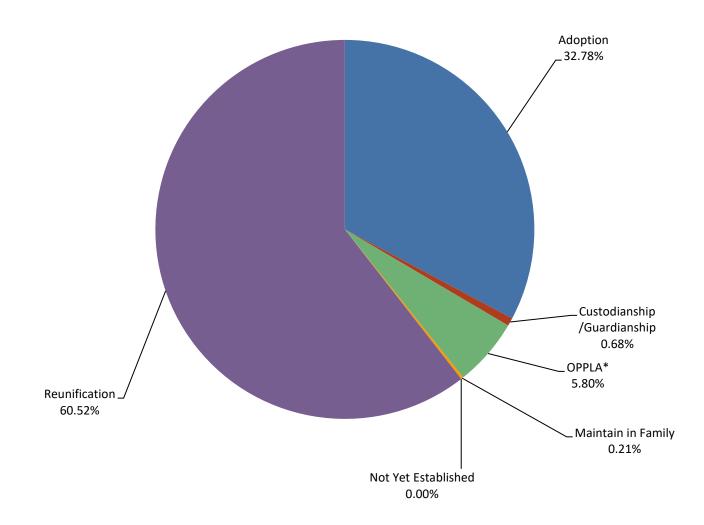

### **Northeast Region**

|                             | <u>JUL</u> | <u>AUG</u> | <u>SEP</u> | <u>OCT</u> | <u>NOV</u> | DEC | JAN | <u>FEB</u> | MAR | <u>APR</u> | MAY | <u>JUN</u> | Avg |
|-----------------------------|------------|------------|------------|------------|------------|-----|-----|------------|-----|------------|-----|------------|-----|
| Adoption                    | 305        | 301        | 281        | 300        | 310        | 307 | 325 | 327        | 341 | 349        | 352 | 331        | 319 |
| Custodianship /Guardianship | 8          | 7          | 7          | 7          | 7          | 7   | 8   | 7          | 6   | 6          | 5   | 5          | 7   |
| OPPLA*                      | 55         | 52         | 53         | 49         | 53         | 56  | 58  | 62         | 61  | 61         | 60  | 57         | 56  |
| Maintain in Family          | 3          | 2          | 1          | 2          | 3          | 2   | 2   | 2          | 4   | 2          | 1   | 1          | 2   |
| Not Yet Established         | 0          | 0          | 0          | 0          | 0          | 0   | 0   | 0          | 0   | 0          | 0   | 0          | 0   |
| Reunification               | 599        | 619        | 648        | 645        | 648        | 611 | 598 | 581        | 549 | 537        | 532 | 502        | 589 |
| Total                       | 970        | 981        | 990        | 1,003      | 1,021      | 983 | 991 | 979        | 961 | 955        | 950 | 896        |     |