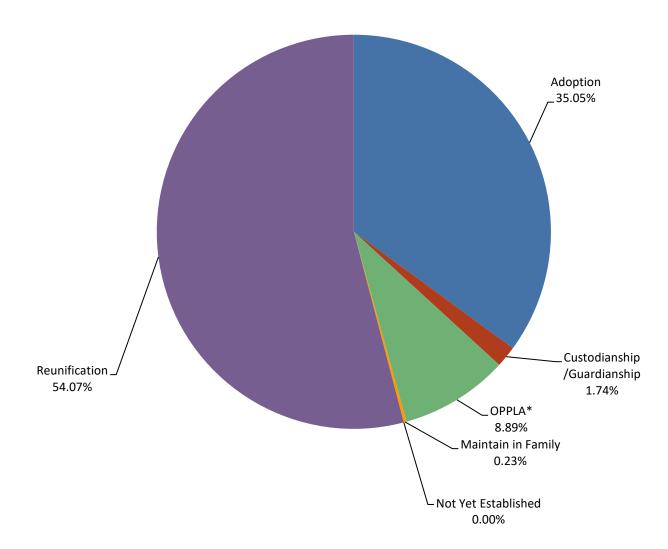

### **Kansas City Region**

|                             | JUL   | AUG   | <u>SEP</u> | <u>OCT</u> | NOV   | DEC   | JAN   | <u>FEB</u> | MAR   | APR   | MAY   | <u>JUN</u> | Avg |
|-----------------------------|-------|-------|------------|------------|-------|-------|-------|------------|-------|-------|-------|------------|-----|
| Adoption                    | 454   | 465   | 468        | 466        | 454   | 460   | 455   | 461        | 466   | 474   | 473   | 470        | 464 |
| Custodianship /Guardianship | 28    | 27    | 29         | 26         | 25    | 23    | 23    | 21         | 21    | 20    | 18    | 16         | 23  |
| OPPLA*                      | 129   | 118   | 118        | 115        | 112   | 118   | 117   | 116        | 119   | 121   | 114   | 115        | 118 |
| Maintain in Family          | 8     | 7     | 5          | 2          | 2     | 1     | 4     | 3          | 2     | 1     | 1     | 1          | 3   |
| Not Yet Established         | 0     | 0     | 0          | 0          | 0     | 0     | 0     | 0          | 0     | 0     | 0     | 0          | 0   |
| Reunification               | 804   | 783   | 758        | 730        | 718   | 719   | 714   | 686        | 669   | 666   | 669   | 670        | 716 |
| Total                       | 1,423 | 1,400 | 1,378      | 1,339      | 1,311 | 1,321 | 1,313 | 1,287      | 1,277 | 1,282 | 1,275 | 1,272      |     |