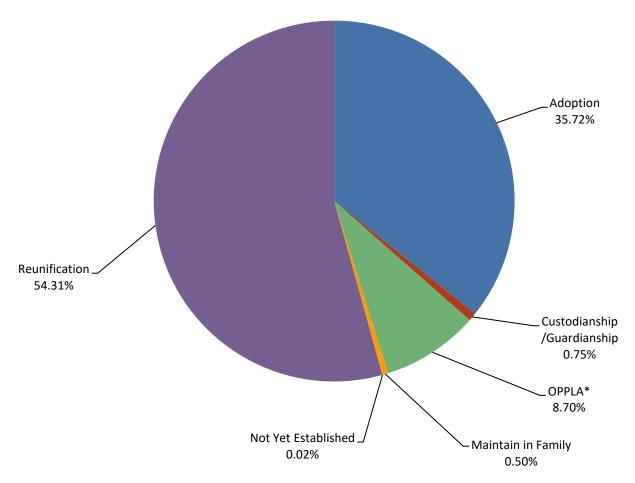

#### Statewide

|                             | <u>JUL</u> | <u>AUG</u> | <u>SEP</u> | <u>OCT</u> | NOV   | DEC   | JAN   | <u>FEB</u> | MAR   | <u>APR</u> | MAY   | JUN   | Avg   |
|-----------------------------|------------|------------|------------|------------|-------|-------|-------|------------|-------|------------|-------|-------|-------|
| Adoption                    | 2,422      | 2,384      | 2,368      | 2,403      | 2,365 | 2,305 | 2,318 | 2,324      | 2,326 | 2,313      | 2,279 | 2,233 | 2,337 |
| Custodianship /Guardianship | 67         | 61         | 63         | 58         | 53    | 47    | 44    | 43         | 43    | 41         | 37    | 34    | 49    |
| OPPLA*                      | 577        | 540        | 550        | 555        | 560   | 559   | 568   | 575        | 583   | 590        | 584   | 585   | 569   |
| Maintain in Family          | 66         | 29         | 28         | 30         | 29    | 31    | 32    | 31         | 26    | 27         | 36    | 28    | 33    |
| Not Yet Established         | 0          | 0          | 0          | 0          | 0     | 0     | 0     | 1          | 1     | 1          | 0     | 0     | 1     |
| Reunification               | 3,605      | 3,642      | 3,698      | 3,648      | 3,650 | 3,589 | 3,527 | 3,516      | 3,458 | 3,456      | 3,460 | 3,381 | 3,553 |
| Total                       | 6,737      | 6,656      | 6,707      | 6,694      | 6,657 | 6,531 | 6,489 | 6,490      | 6,437 | 6,428      | 6,396 | 6,261 |       |