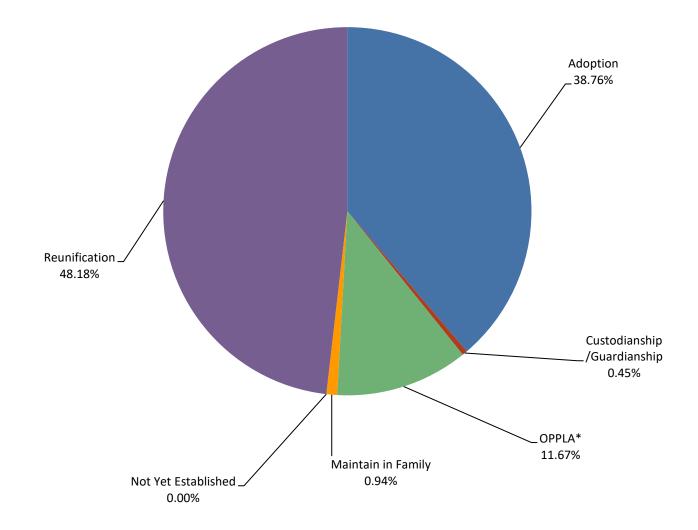

### **Kansas City Region**

|                             | JUL   | AUG   | <u>SEP</u> | <u>OCT</u> | NOV   | DEC   | JAN   | <u>FEB</u> | MAR   | APR   | MAY   | <u>JUN</u> | Avg |
|-----------------------------|-------|-------|------------|------------|-------|-------|-------|------------|-------|-------|-------|------------|-----|
| Adoption                    | 454   | 465   | 468        | 466        | 454   | 460   | 455   | 461        | 466   | 474   | 473   | 470        | 464 |
| Custodianship /Guardianship | 28    | 27    | 29         | 26         | 25    | 23    | 23    | 21         | 21    | 20    | 18    | 16         | 23  |
| OPPLA*                      | 129   | 118   | 118        | 115        | 112   | 118   | 117   | 116        | 119   | 121   | 114   | 115        | 118 |
| Maintain in Family          | 8     | 7     | 5          | 2          | 2     | 1     | 4     | 3          | 2     | 1     | 1     | 1          | 3   |
| Not Yet Established         | 0     | 0     | 0          | 0          | 0     | 0     | 0     | 0          | 0     | 0     | 0     | 0          | 0   |
| Reunification               | 804   | 783   | 758        | 730        | 718   | 719   | 714   | 686        | 669   | 666   | 669   | 670        | 716 |
| Total                       | 1,423 | 1,400 | 1,378      | 1,339      | 1,311 | 1,321 | 1,313 | 1,287      | 1,277 | 1,282 | 1,275 | 1,272      |     |