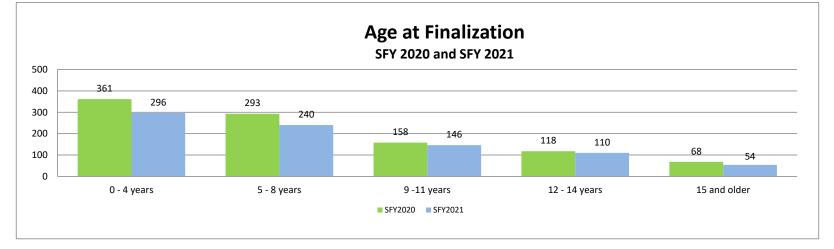

| 0   | 0%    | 0   | 0%    | 1   | 1%    | 0   | 0%   | 4     | 1%    |
| Age 16        | 1   | 2%    | 2   | 2%    | 2   | 5%    | 1   | 2%    | 1   | 2%    | 1   | 4%    | 1   | 1%    | 0   | 0%   | 9     | 2%    |
| Age 17        | 1   | 2%    | 0   | 0%    | 0   | 0%    | 2   | 4%    | 1   | 2%    | 1   | 4%    | 0   | 0%    | 0   | 0%   | 5     | 1%    |
| Age 18 & over | 1   | 2%    | 1   | 1%    | 0   | 0%    | 0   | 0%    | 0   | 0%    | 0   | 0%    | 0   | 0%    | 0   | 0%   | 2     | 0%    |
| Total         | 50  | 100%  | 110 | 100%  | 40  | 100%  | 46  | 100%  | 65  | 100%  | 25  | 100%  | 67  | 100%  | 31  | 100% | 434   | 100%  |
| Statewide     | 102 | 12%   | 208 | 25%   | 75  | 9%    | 94  | 11%   | 131 | 15%   | 47  | 6%    | 135 | 16%   | 54  | 6%   | 846   | 100%  |



| By Race                   | Are | ea #1 | Are | a #2 | Are | a #3 | Are | a #4 | Are | a #5 | Are | a #6 | Are | a #7 | Are | a #8 | State | ewide |
|---------------------------|-----|-------|-----|------|-----|------|-----|------|-----|------|-----|------|-----|------|-----|------|-------|-------|
|                           | #   | %     | #   | %    | #   | %    | #   | %    | #   | %    | #   | %    | #   | %    | #   | %    | #     | %     |
| American Indian/ Native   |     |       |     |      |     |      |     |      |     |      |     |      |     |      |     |      |       |       |
| Alaskan                   | 5   | 5%    | 1   | 0%   | 8   | 10%  | 5   | 5%   | 0   | 0%   | 3   | 6%   | 13  | 8%   | 3   | 5%   | 38    | 4%    |
|                           |     |       |