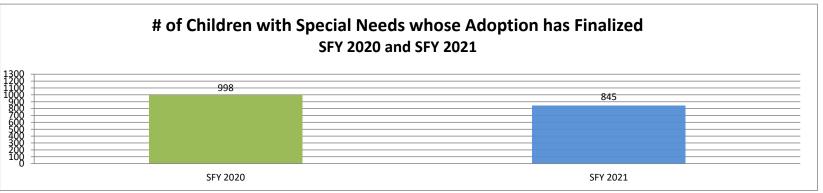

|      |     |      |       |       |
| Group                  | 63  | 21%  | 100 | 16%   | 20  | 12%  | 54  | 21%  | 50  | 18%   | 18  | 17%  | 61  | 17%  | 28  | 20%  | 394   | 18%   |
| Physical Disabilities  | 7   | 2%   | 8   | 1%    | 6   | 4%   | 7   | 3%   | 26  | 9%    | 0   | 0%   | 3   | 1%   | 0   | 0%   | 57    | 3%    |
| None                   | 0   | 0%   | 0   | 0%    | 0   | 0%   | 0   | 0%   | 0   | 0%    | 1   | 1%   | 0   | 0%   | 0   | 0%   | 1     | 0%    |
| Total                  | 300 | 100% | 607 | 100%  | 171 | 100% | 255 | 100% | 283 | 100%  | 103 | 100% | 363 | 100% | 141 | 100% | 2,223 | 100%  |

\*The totals listed for special needs may be greater than the totals listed for adoptions finalized because an individual may have more than one special need.



Adoptive Parent Relationship

|               | Are | ea #1  | Are | ea #2  | Are | ea #3  | Are | ea #4  | Are | ea #5  | Are | a #6   | Are | ea #7  | Are | ea #8  | State | ewide  |
|---------------|-----|--------|-----|--------|-----|--------|-----|--------|-----|--------|-----|--------|-----|--------|-----|--------|-------|--------|
|               | #   | %      | #   | %      | #   | %      | #   | %      | #   | %      | #   | %      | #   | %      | #   | %      | #     | %      |
| Foster Parent | 45  | 44.1%  | 121 | 58.2%  | 40  | 53.3%  | 67  | 71.3%  | 74  | 56.5%  | 25  | 53.2%  | 78  | 57.8%  | 29  | 53.7%  | 479   | 56.6%  |
| Other         | 1   | 1.0%   | 6   | 2.9%   | 1   | 1.3%   | 1   | 1.1%   | 0   | 0.0%   | 0   | 0.0%   | 5   | 3.7%   | 3   | 5.6%   | 17    | 2.