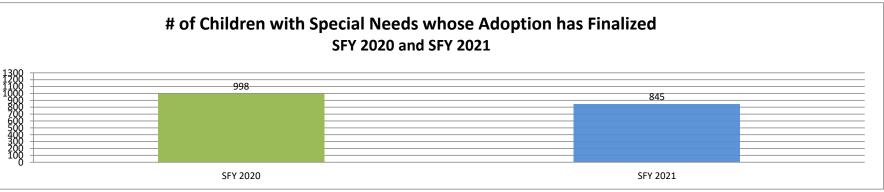

| Special Needs          | Kansas City | Region | Northeast | Region | Northwest | Region | Southeast | Region | Southwest | Region | Wichita | Region | Statew | ide  |
|------------------------|-------------|--------|-----------|--------|-----------|--------|-----------|--------|-----------|--------|---------|--------|--------|------|
|                        | #           | %      | #         | %      | #         | %      | #         | %      | #         | %      | #       | %      | #      | %    |
| Age                    | 26          | 7%     | 43        | 25%    | 49        | 18%    | 48        | 19%    | 111       | 17%    | 90      | 18%    | 367    | 17%  |
| Emotional Disabilities | 63          | 16%    | 26        | 15%    | 54        | 20%    | 47        | 18%    | 113       | 18%    | 92      | 18%    | 395    | 18%  |
| Guarded Prognosis      | 167         | 43%    | 70        | 41%    | 84        | 31%    | 93        | 36%    | 195       | 31%    | 188     | 37%    | 797    | 36%  |
| Medical Conditions     | 34          | 9%     | 3         | 2%     | 30        | 11%    | 1         | 0%     | 91        | 14%    | 41      | 8%     | 200    | 9%   |
| Mental Disabilities    | 1           | 0%     | 3         | 2%     | 0         | 0%     | 5         | 2%     | 2         | 0%     | 1       | 0%     | 12     | 1%   |
| Membership in Sibling  |             |        |           |        |           |        |           |        |           |        |         |        |        |      |
| Group                  | 68          | 18%    | 20        | 12%    | 49        | 18%    | 54        | 21%    | 114       | 18%    | 89      | 18%    | 394    | 18%  |
| Physical Disabilities  | 26          | 7%     | 6         | 4%     | 5         | 2%     | 7         | 3%     | 10        | 2%     | 3       | 1%     | 57     | 3%   |
| None                   | 1           | 0%     | 0         | 0%     | 0         | 0%     | 0         | 0%     | 0         | 0%     | 0       | 0%     | 1      | 0%   |
| Total                  | 386         | 100%   | 171       | 100%   | 271       | 100%   | 255       | 100%   | 636       | 100%   | 504     | 100%   | 2,223  | 100% |

\*The totals listed for special needs may be greater than the totals listed for adoptions finalized because an individual may have more than one special need.