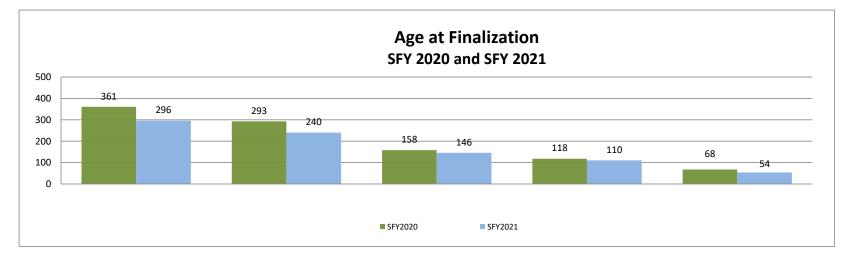

## **By Gender and Age**

| Female        | Kansas City | Region | Northeast | Region | Northwest | t Region | Southeast Region |      | Southwest Region |      | Wichita Region |      | Statewide |      |
|---------------|-------------|--------|-----------|--------|-----------|----------|------------------|------|------------------|------|----------------|------|-----------|------|
|               | #           | %      | #         | %      | #         | %        | #                | %    | #                | %    | #              | %    | #         | %    |
| Under age 1   | 0           | 0%     | 0         | 0%     | 0         | 0%       | 0                | 0%   | 0                | 0%   | 1              | 1%   | 1         | 0%   |
| Age 1         | 4           | 0%     | 0         | 0%     | 2         | 5%       | 1                | 2%   | 5                | 5%   | 5              | 5%   | 17        | 4%   |
| Age 2         | 10          | 0%     | 2         | 6%     | 1         | 2%       | 7                | 15%  | 16               | 15%  | 8              | 9%   | 44        | 11%  |
| Age 3         | 11          | 0%     | 3         | 9%     | 3         | 7%       | 5                | 10%  | 11               | 10%  | 11             | 12%  | 44        | 11%  |
| Age 4         | 9           | 0%     | 5         | 14%    | 8         | 19%      | 2                | 4%   | 7                | 6%   | 7              | 8%   | 38        | 9%   |
| Age 5         | 6           | 0%     | 1         | 3%     | 4         | 10%      | 1                | 2%   | 13               | 12%  | 13             | 14%  | 38        | 9%   |
| Age 6         | 2           | 0%     | 2         | 6%     | 4         | 10%      | 4                | 8%   | 4                | 4%   | 4              | 4%   | 20        | 5%   |
| Age 7         | 4           | 0%     | 6         | 17%    | 2         | 5%       | 4                | 8%   | 6                | 6%   | 2              | 2%   | 24        | 6%   |
| Age 8         | 6           | 0%     | 0         | 0%     | 2         | 5%       | 2                | 4%   | 9                | 8%   | 6              | 7%   | 25        | 6%   |
| Age 9         | 8           | 0%     | 1         | 3%     | 3         | 7%       | 6                | 13%  | 5                | 5%   | 2              | 2%   | 25        | 6%   |
| Age 10        | 5           | 0%     | 2         | 6%     | 3         | 7%       | 3                | 6%   | 4                | 4%   | 8              | 9%   | 25        | 6%   |
| Age 11        | 3           | 0%     | 4         | 11%    | 2         | 5%       | 4                | 8%   | 6                | 6%   | 5              | 5%   | 24        | 6%   |
| Age 12        | 4           | 0%     | 3         | 9%     | 3         | 7%       | 3                | 6%   | 7                | 6%   | 3              | 3%   | 23        | 6%   |
| Age 13        | 4           | 0%     | 5         | 14%    | 1         | 2%       | 0                | 0%   | 2                | 2%   | 3              | 3%   | 15        | 4%   |
| Age 14        | 4           | 0%     | 0         | 0%     | 3         | 7%       | 0                | 0%   | 6                | 6%   | 2              | 2%   | 15        | 4%   |
| Age 15        | 6           | 0%     | 0         | 0%     | 1         | 2%       | 4                | 8%   | 1                | 1%   | 2              | 2%   | 14        | 3%   |
| Age 16        | 0           | 0%     | 1         | 3%     | 0         | 0%       | 1                | 2%   | 5                | 5%   | 7              | 8%   | 14        | 3%   |
| Age 17        | 2           | 0%     | 0         | 0%     | 0         | 0%       | 1                | 2%   | 1                | 1%   | 1              | 1%   | 5         | 1%   |
| Age 18 & over | 0           | 0%     | 0         | 0%     | 0         | 0%       | 0                | 0%   | 0                | 0%   | 1              | 1%   | 1         | 0%   |
| Total         | 88          | 0%     | 35        | 100%   | 42        | 100%     | 48               | 100% | 108              | 100% | 91             | 100% | 412       | 100% |

| Male          | Kansas City | Region | Northeast Region |      | Northwes | t Region | Southeast | Region | Southwest | Region | Wichita Region |      | Statewide |      |
|---------------|-------------|--------|------------------|------|----------|----------|-----------|--------|-----------|--------|----------------|------|-----------|------|
|               | #           | %      | #                | %    | #        | %        | #         | %      | #         | %      | #              | %    | #         | %    |
| Under age 1   | 0           | 0%     | 0                | 0%   | 0        | 0%       | 0         | 0%     | 0         | 0%     | 1              | 1%   | 1         | 0%   |
| Age 1         | 4           | 4%     | 1                | 3%   | 5        | 10%      | 1         | 2%     | 6         | 5%     | 9              | 9%   | 26        | 6%   |
| Age 2         | 9           | 10%    | 2                | 5%   | 4        | 8%       | 4         | 9%     | 14        | 13%    | 11             | 11%  | 44        | 10%  |
| Age 3         | 12          | 13%    | 3                | 8%   | 2        | 4%       | 5         | 11%    | 10        | 9%     | 5              | 5%   | 37        | 9%   |
| Age 4         | 9           | 10%    | 6                | 15%  | 3        | 6%       | 4         | 9%     | 10        | 9%     | 12             | 12%  | 44        | 10%  |
| Age 5         | 11          | 12%    | 1                | 3%   | 9        | 18%      | 2         | 4%     | 2         | 2%     | 10             | 10%  | 35        | 8%   |
| Age 6         | 9           | 10%    | 4                | 10%  | 4        | 8%       | 2         | 4%     | 14        | 13%    | 6              | 6%   | 39        | 9%   |
| Age 7         | 6           | 7%     | 2                | 5%   | 5        | 10%      | 6         | 13%    | 10        | 9%     | 7              | 7%   | 36        | 8%   |
| Age 8         | 5           | 6%     | 3                | 8%   | 1        | 2%       | 2         | 4%     | 3         | 3%     | 9              | 9%   | 23        | 5%   |
| Age 9         | 5           | 6%     | 2                | 5%   | 3        | 6%       | 4         | 9%     | 10        | 9%     | 2              | 2%   | 26        | 6%   |
| Age 10        | 3           | 3%     | 3                | 8%   | 6        | 12%      | 0         | 0%     | 4         | 4%     | 7              | 7%   | 23        | 5%   |
| Age 11        | 4           | 4%     | 2                | 5%   | 2        | 4%       | 4         | 9%     | 6         | 5%     | 5              | 5%   | 23        | 5%   |
| Age 12        | 2           | 2%     | 2                | 5%   | 3        | 6%       | 2         | 4%     | 3         | 3%     | 6              | 6%   | 18        | 4%   |
| Age 13        | 5           | 6%     | 4                | 10%  | 1        | 2%       | 3         | 7%     | 5         | 5%     | 2              | 2%   | 20        | 5%   |
| Age 14        | 2           | 2%     | 3                | 8%   | 0        | 0%       | 4         | 9%     | 6         | 5%     | 4              | 4%   | 19        | 4%   |
| Age 15        | 0           | 0%     | 0                | 0%   | 0        | 0%       | 0         | 0%     | 3         | 3%     | 1              | 1%   | 4         | 1%   |
| Age 16        | 2           | 2%     | 2                | 5%   | 1        | 2%       | 1         | 2%     | 2         | 2%     | 1              | 1%   | 9         | 2%   |
| Age 17        | 2           | 2%     | 0                | 0%   | 0        | 0%       | 2         | 4%     | 1         | 1%     | 0              | 0%   | 5         | 1%   |
| Age 18 & over | 0           | 0%     | 0                | 0%   | 0        | 0%       | 0         | 0%     | 2         | 2%     | 0              | 0%   | 2         | 0%   |
| Total         | 90          | 100%   | 40               | 100% | 49       | 100%     | 46        | 100%   | 111       | 100%   | 98             | 100% | 434       | 100% |
| Statewide     | 178         | 21%    | 75               | 9%   | 91       | 11%      | 94        | 11%    | 219       | 26%    | 189            | 22%  | 846       | 100% |