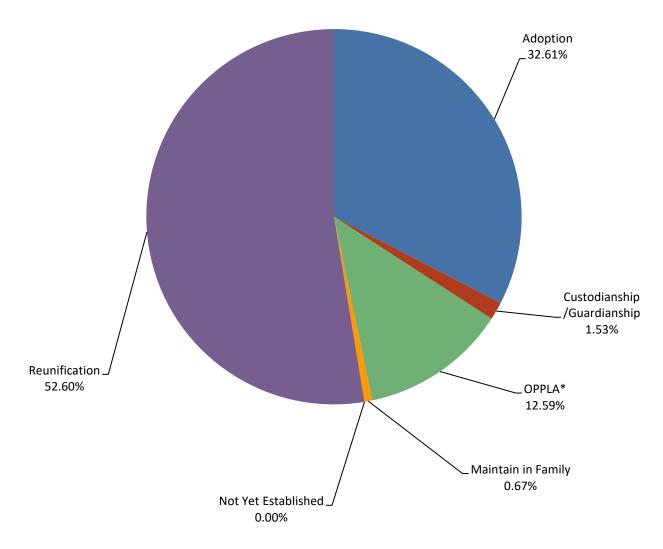

|                             | <u>JUL</u> | <u>AUG</u> | <u>SEP</u> | <u>OCT</u> | NOV | <u>DEC</u> | <u>JAN</u> | <u>FEB</u> | MAR | <u>APR</u> | MAY | <u>JUN</u> | Avg |
|-----------------------------|------------|------------|------------|------------|-----|------------|------------|------------|-----|------------|-----|------------|-----|
| Adoption                    | 243        | 233        | 234        | 239        | 249 | 242        | 240        | 245        | 248 | 252        | 250 | 258        | 244 |
| Custodianship /Guardianship | 12         | 13         | 15         | 13         | 12  | 10         | 9          | 8          | 9   | 10         | 16  | 11         | 12  |
| OPPLA*                      | 93         | 85         | 84         | 86         | 92  | 94         | 96         | 97         | 97  | 104        | 106 | 98         | 94  |
| Maintain in Family          | 5          | 4          | 4          | 4          | 5   | 7          | 7          | 7          | 7   | 2          | 2   | 6          | 5   |
| Not Yet Established         | 0          | 0          | 0          | 0          | 0   | 0          | 0          | 0          | 0   | 0          | 0   | 0          | 0   |
| Reunification               | 454        | 421        | 398        | 390        | 380 | 384        | 407        | 399        | 385 | 389        | 366 | 357        | 394 |
| Total                       | 807        | 756        | 735        | 732        | 738 | 737        | 759        | 756        | 746 | 757        | 740 | 730        |     |

<sup>\*</sup>Other planned permanent living arrangement (OPPLA). This is a permanency option only when other options such as reunification, adoption, or guardianship have been ruled out.

7/29/2021 1:37 PM Page 4 of 7