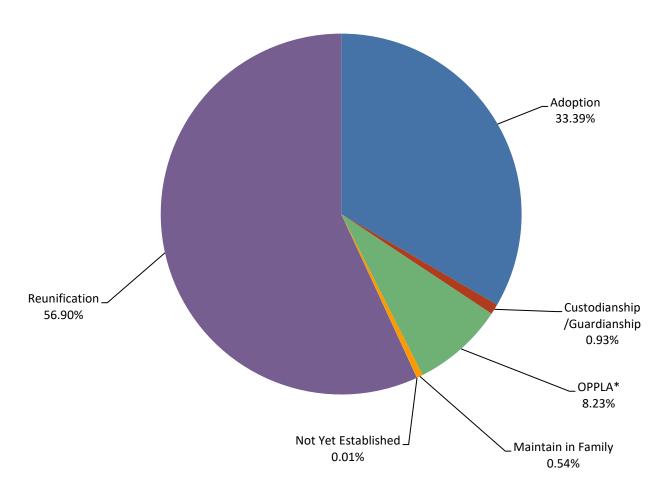

## Statewide

|                             | <u>JUL</u> | <u>AUG</u> | <u>SEP</u> | <u>OCT</u> | <u>NOV</u> | <u>DEC</u> | <u>JAN</u> | <u>FEB</u> | MAR   | <u>APR</u> | MAY   | <u>JUN</u> | <u>Avg</u> |
|-----------------------------|------------|------------|------------|------------|------------|------------|------------|------------|-------|------------|-------|------------|------------|
| Adoption                    | 2,300      | 2,224      | 2,268      | 2,273      | 2,246      | 2,253      | 2,289      | 2,290      | 2,316 | 2,329      | 2,364 | 2,363      | 2,293      |
| Custodianship /Guardianship | 56         | 60         | 64         | 64         | 65         | 67         | 66         | 62         | 62    | 64         | 70    | 66         | 64         |
| OPPLA*                      | 562        | 526        | 533        | 535        | 563        | 561        | 560        | 582        | 594   | 601        | 599   | 564        | 565        |
| Maintain in Family          | 37         | 46         | 44         | 50         | 45         | 52         | 45         | 36         | 32    | 22         | 17    | 21         | 37         |
| Not Yet Established         | 0          | 0          | 0          | 0          | 0          | 0          | 0          | 0          | 0     | 0          | 1     | 0          | 1          |
| Reunification               | 4,030      | 4,024      | 3,897      | 3,929      | 3,904      | 3,847      | 3,905      | 3,909      | 3,892 | 3,879      | 3,840 | 3,831      | 3,907      |
| Total                       | 6,985      | 6,880      | 6,806      | 6,851      | 6,823      | 6,780      | 6,865      | 6,879      | 6,896 | 6,895      | 6,891 | 6,845      |            |

<sup>\*</sup>Other planned permanent living arrangement (OPPLA). This is a permanency option only when other options such as reunification, adoption, or guardianship have been ruled out.

7/29/2021 1:37 PM Page 1 of 7