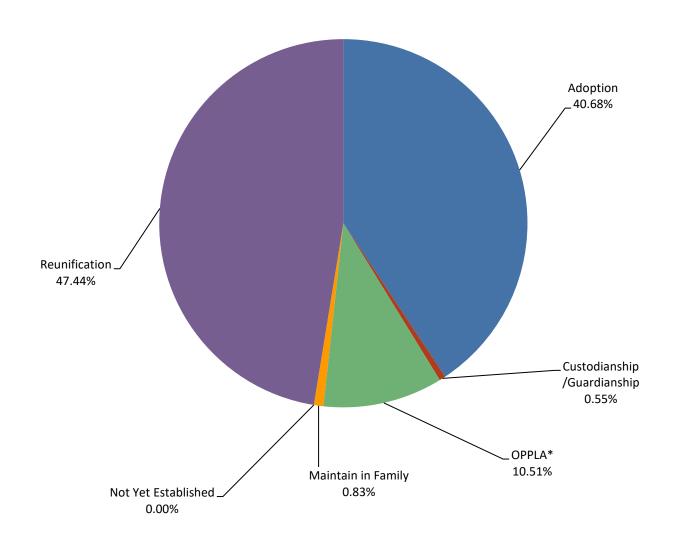

## **Kansas City Region**

|                             | <u>JUL</u> | <u>AUG</u> | <u>SEP</u> | <u>OCT</u> | NOV   | DEC   | <u>JAN</u> | <u>FEB</u> | MAR   | <u>APR</u> | MAY   | <u>JUN</u> | Avg |
|-----------------------------|------------|------------|------------|------------|-------|-------|------------|------------|-------|------------|-------|------------|-----|
| Adoption                    | 422        | 395        | 417        | 413        | 408   | 427   | 441        | 444        | 439   | 432        | 436   | 439        | 426 |
| Custodianship /Guardianship | 25         | 24         | 26         | 29         | 28    | 35    | 32         | 32         | 32    | 29         | 25    | 24         | 28  |
| OPPLA*                      | 112        | 103        | 118        | 123        | 129   | 129   | 131        | 133        | 136   | 136        | 133   | 125        | 126 |
| Maintain in Family          | 6          | 16         | 16         | 12         | 17    | 19    | 10         | 8          | 8     | 5          | 3     | 2          | 10  |
| Not Yet Established         | 0          | 0          | 0          | 0          | 0     | 0     | 0          | 0          | 0     | 0          | 0     | 0          | 0   |
| Reunification               | 915        | 938        | 857        | 898        | 888   | 875   | 887        | 865        | 867   | 839        | 831   | 856        | 876 |
| Total                       | 1,480      | 1,476      | 1,434      | 1,475      | 1,470 | 1,485 | 1,501      | 1,482      | 1,482 | 1,441      | 1,428 | 1,446      |     |

<sup>\*</sup>Other planned permanent living arrangement (OPPLA). This is a permanency option only when other options such as reunification, adoption, or guardianship have been ruled out.

7/29/2021 1:37 PM Page 2 of 7