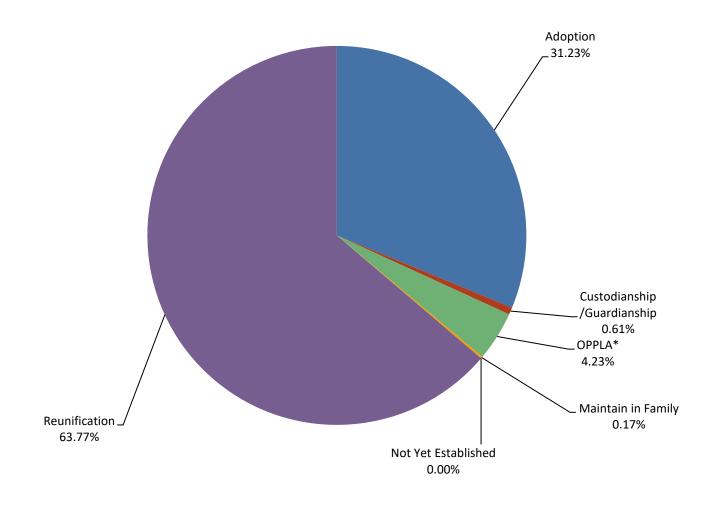

|                             | <u>JUL</u> | <u>AUG</u> | <u>SEP</u> | <u>OCT</u> | NOV | <u>DEC</u> | <u>JAN</u> | <u>FEB</u> | MAR | <u>APR</u> | MAY | <u>JUN</u> | Avg |
|-----------------------------|------------|------------|------------|------------|-----|------------|------------|------------|-----|------------|-----|------------|-----|
| Adoption                    | 283        | 275        | 282        | 290        | 290 | 289        | 294        | 291        | 296 | 302        | 299 | 297        | 291 |
| Custodianship /Guardianship | 5          | 7          | 6          | 6          | 6   | 5          | 5          | 4          | 4   | 6          | 7   | 7          | 6   |
| OPPLA*                      | 36         | 31         | 31         | 32         | 31  | 32         | 38         | 45         | 46  | 49         | 48  | 53         | 39  |
| Maintain in Family          | 3          | 2          | 1          | 1          | 1   | 2          | 2          | 1          | 1   | 2          | 0   | 1          | 2   |
| Not Yet Established         | 0          | 0          | 0          | 0          | 0   | 0          | 0          | 0          | 0   | 0          | 0   | 0          | 0   |
| Reunification               | 562        | 566        | 589        | 583        | 586 | 586        | 587        | 596        | 614 | 611        | 627 | 614        | 593 |
| Total                       | 889        | 881        | 909        | 912        | 914 | 914        | 926        | 937        | 961 | 970        | 981 | 972        |     |

7/29/2021 1:37 PM Page 3 of 7

<sup>\*</sup>Other planned permanent living arrangement (OPPLA). This is a permanency option only when other options such as reunification, adoption, or guardianship have been ruled out.