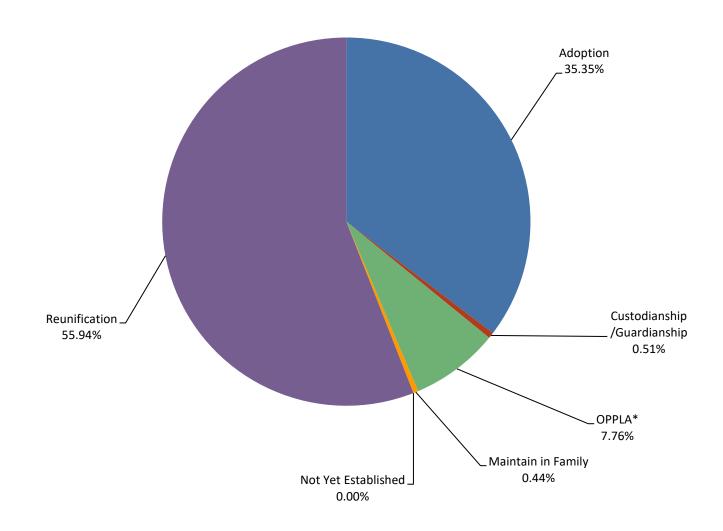

|                             | <u>JUL</u> | <u>AUG</u> | <u>SEP</u> | <u>OCT</u> | NOV | <u>DEC</u> | <u>JAN</u> | <u>FEB</u> | MAR | <u>APR</u> | MAY | <u>JUN</u> | Avg |
|-----------------------------|------------|------------|------------|------------|-----|------------|------------|------------|-----|------------|-----|------------|-----|
| Adoption                    | 283        | 275        | 282        | 290        | 290 | 289        | 294        | 291        | 296 | 302        | 299 | 297        | 291 |
| Custodianship /Guardianship | 5          | 7          | 6          | 6          | 6   | 5          | 5          | 4          | 4   | 6          | 7   | 7          | 6   |
| OPPLA*                      | 36         | 31         | 31         | 32         | 31  | 32         | 38         | 45         | 46  | 49         | 48  | 53         | 39  |
| Maintain in Family          | 3          | 2          | 1          | 1          | 1   | 2          | 2          | 1          | 1   | 2          | 0   | 1          | 2   |
| Not Yet Established         | 0          | 0          | 0          | 0          | 0   | 0          | 0          | 0          | 0   | 0          | 0   | 0          | 0   |
| Reunification               | 562        | 566        | 589        | 583        | 586 | 586        | 587        | 596        | 614 | 611        | 627 | 614        | 593 |
| Total                       | 889        | 881        | 909        | 912        | 914 | 914        | 926        | 937        | 961 | 970        | 981 | 972        |     |

7/29/2021 1:37 PM Page 3 of 7

<sup>\*</sup>Other planned permanent living arrangement (OPPLA). This is a permanency option only when other options such as reunification, adoption, or guardianship have been ruled out.