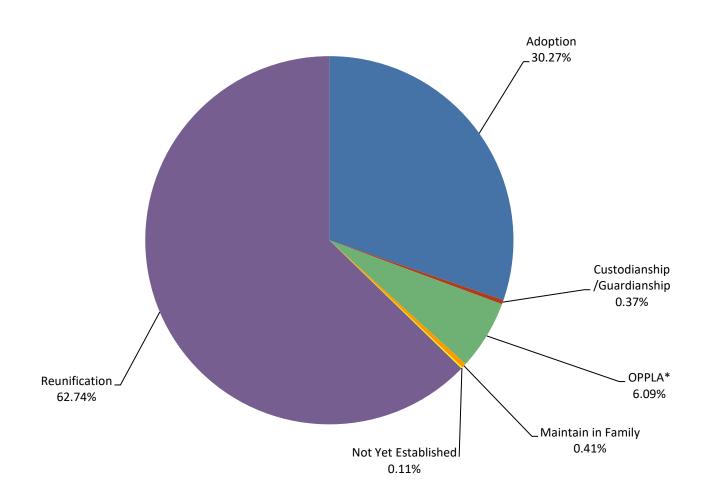

## SFY2021 Permanency Goal for Children in Out of Home Placement

## Statewide

|                             | <u>JUL</u> | <u>AUG</u> | <u>SEP</u> | <u>OCT</u> | <u>NOV</u> | <u>DEC</u> | <u>JAN</u> | <u>FEB</u> | MAR   | <u>APR</u> | MAY   | <u>JUN</u> | <u>Avg</u> |
|-----------------------------|------------|------------|------------|------------|------------|------------|------------|------------|-------|------------|-------|------------|------------|
| Adoption                    | 2,300      | 2,224      | 2,268      | 2,273      | 2,246      | 2,253      | 2,289      | 2,290      | 2,316 | 2,329      | 2,364 | 2,363      | 2,293      |
| Custodianship /Guardianship | 56         | 60         | 64         | 64         | 65         | 67         | 66         | 62         | 62    | 64         | 70    | 66         | 64         |
| OPPLA*                      | 562        | 526        | 533        | 535        | 563        | 561        | 560        | 582        | 594   | 601        | 599   | 564        | 565        |
| Maintain in Family          | 37         | 46         | 44         | 50         | 45         | 52         | 45         | 36         | 32    | 22         | 17    | 21         | 37         |
| Not Yet Established         | 0          | 0          | 0          | 0          | 0          | 0          | 0          | 0          | 0     | 0          | 1     | 0          | 1          |
| Reunification               | 4,030      | 4,024      | 3,897      | 3,929      | 3,904      | 3,847      | 3,905      | 3,909      | 3,892 | 3,879      | 3,840 | 3,831      | 3,907      |
| Total                       | 6,985      | 6,880      | 6,806      | 6,851      | 6,823      | 6,780      | 6,865      | 6,879      | 6,896 | 6,895      | 6,891 | 6,845      |            |

<sup>\*</sup>Other planned permanent living arrangement (OPPLA). This is a permanency option only when other options such as reunification, adoption, or guardianship have been ruled out.

7/29/2021 1:37 PM Page 1 of 7