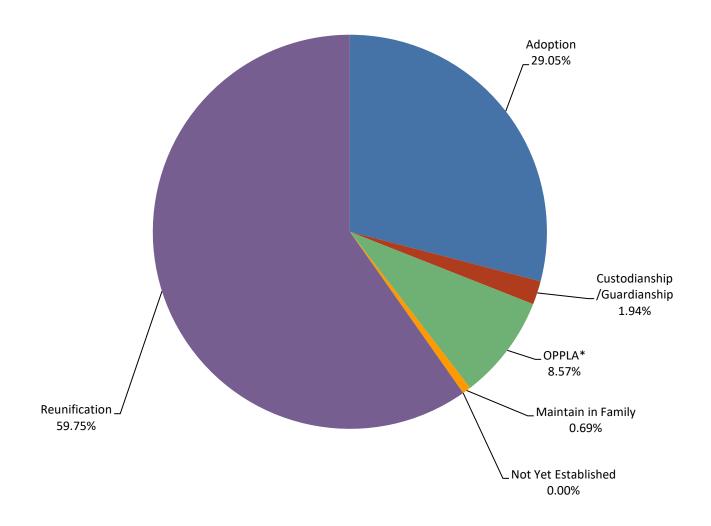

## **Kansas City Region**

|                             | <u>JUL</u> | <u>AUG</u> | <u>SEP</u> | <u>OCT</u> | NOV   | DEC   | <u>JAN</u> | <u>FEB</u> | MAR   | <u>APR</u> | MAY   | <u>JUN</u> | Avg |
|-----------------------------|------------|------------|------------|------------|-------|-------|------------|------------|-------|------------|-------|------------|-----|
| Adoption                    | 422        | 395        | 417        | 413        | 408   | 427   | 441        | 444        | 439   | 432        | 436   | 439        | 426 |
| Custodianship /Guardianship | 25         | 24         | 26         | 29         | 28    | 35    | 32         | 32         | 32    | 29         | 25    | 24         | 28  |
| OPPLA*                      | 112        | 103        | 118        | 123        | 129   | 129   | 131        | 133        | 136   | 136        | 133   | 125        | 126 |
| Maintain in Family          | 6          | 16         | 16         | 12         | 17    | 19    | 10         | 8          | 8     | 5          | 3     | 2          | 10  |
| Not Yet Established         | 0          | 0          | 0          | 0          | 0     | 0     | 0          | 0          | 0     | 0          | 0     | 0          | 0   |
| Reunification               | 915        | 938        | 857        | 898        | 888   | 875   | 887        | 865        | 867   | 839        | 831   | 856        | 876 |
| Total                       | 1,480      | 1,476      | 1,434      | 1,475      | 1,470 | 1,485 | 1,501      | 1,482      | 1,482 | 1,441      | 1,428 | 1,446      |     |

<sup>\*</sup>Other planned permanent living arrangement (OPPLA). This is a permanency option only when other options such as reunification, adoption, or guardianship have been ruled out.

7/29/2021 1:37 PM Page 2 of 7