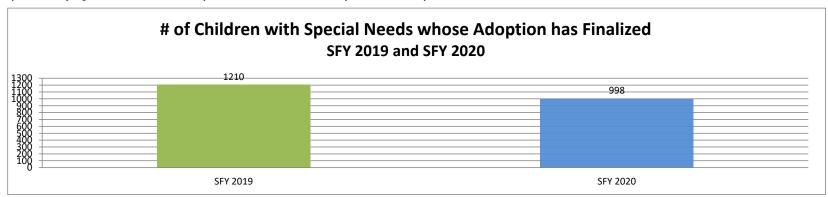

| Special Needs                 | Are | ea #1 | Are | a #2 | Are | a #3 | Are | a #4 | Are | a #5 | Are | a #6 | Are | a #7 | Are | a #8 | State | ewide |
|-------------------------------|-----|-------|-----|------|-----|------|-----|------|-----|------|-----|------|-----|------|-----|------|-------|-------|
|                               | #   | %     | #   | %    | #   | %    | #   | %    | #   | %    | #   | %    | #   | %    | #   | %    | #     | %     |
| Age                           | 34  | 11%   | 43  | 11%  | 27  | 9%   | 41  | 14%  | 6   | 2%   | 39  | 12%  | 54  | 12%  | 6   | 8%   | 250   | 10%   |
| <b>Emotional Disabilities</b> | 62  | 21%   | 76  | 20%  | 63  | 21%  | 51  | 17%  | 41  | 16%  | 75  | 22%  | 79  | 17%  | 12  | 15%  | 459   | 19%   |
| Guarded Prognosis             | 88  | 29%   | 124 | 33%  | 142 | 47%  | 123 | 41%  | 110 | 42%  | 123 | 36%  | 180 | 39%  | 31  | 39%  | 921   | 38%   |
| <b>Medical Conditions</b>     | 42  | 14%   | 52  | 14%  | 7   | 2%   | 12  | 4%   | 28  | 11%  | 15  | 4%   | 48  | 10%  | 13  | 16%  | 217   | 9%    |
| Mental Disabilities           | 1   | 0%    | 0   | 0%   | 4   | 1%   | 1   | 0%   | 2   | 1%   | 8   | 2%   | 0   | 0%   | 1   | 1%   | 17    | 1%    |
| Membership in Sibling         |     |       |     |      |     |      |     |      |     |      |     |      |     |      |     |      |       |       |
| Group                         | 59  | 20%   | 74  | 19%  | 39  | 13%  | 62  | 21%  | 49  | 19%  | 70  | 21%  | 95  | 21%  | 15  | 19%  | 463   | 19%   |
| Physical Disabilities         | 16  | 5%    | 12  | 3%   | 17  | 6%   | 7   | 2%   | 28  | 11%  | 8   | 2%   | 6   | 1%   | 1   | 1%   | 95    | 4%    |
| None                          | 0   | 0%    | 0   | 0%   | 1   | 0%   | 0   | 0%   | 0   | 0%   | 0   | 0%   | 0   | 0%   | 0   | 0%   | 1     | 0%    |
| Total                         | 302 | 100%  | 381 | 100% | 300 | 100% | 297 | 100% | 264 | 100% | 338 | 100% | 462 | 100% | 79  | 100% | 2,423 | 100%  |

<sup>\*</sup>The totals listed for special needs may be greater than the totals listed for adoptions finalized because an individual may have more than one special need.

Adoptive Parent Relationship

|               | Are | a #1   | Are | ea #2  | Are | ea #3  | Are | a #4   | Are | ea #5  | Are | a #6   | Are | ea #7  | Are | ea #8  | State | ewide  |
|---------------|-----|--------|-----|--------|-----|--------|-----|--------|-----|--------|-----|--------|-----|--------|-----|--------|-------|--------|
|               | #   | %      | #   | %      | #   | %      | #   | %      | #   | %      | #   | %      | #   | %      | #   | %      | #     | %      |
| Foster Parent | 51  | 46.8%  | 77  | 55.8%  | 89  | 55.3%  | 88  | 70.4%  | 44  | 36.1%  | 62  | 48.4%  | 97  | 53.3%  | 13  | 39.4%  | 521   | 52.2%  |
| Other         | 10  | 9.2%   | 6   | 4.3%   | 0   | 0.0%   | 1   | 0.8%   | 0   | 0.0%   | 0   | 0.0%   | 0   | 0.0%   | 5   | 15.2%  | 22    | 2.2%   |
| Relative      | 48  | 44.0%  | 55  | 39.9%  | 72  | 44.7%  | 36  | 28.8%  | 78  | 63.9%  | 66  | 51.6%  | 85  | 46.7%  | 15  | 45.5%  | 455   | 45.6%  |
| Step Parent   | 0   | 0.0%   | 0   | 0.0%   | 0   | 0.0%   | 0   | 0.0%   | 0   | 0.0%   | 0   | 0.0%   | 0   | 0.0%   | 0   | 0.0%   | 0     | 0.0%   |
| Total         | 109 | 100.0% | 138 | 100.0% | 161 | 100.0% | 125 | 100.0% | 122 | 100.0% | 128 | 100.0% | 182 | 100.0% | 33  | 100.0% | 998   | 100.0% |