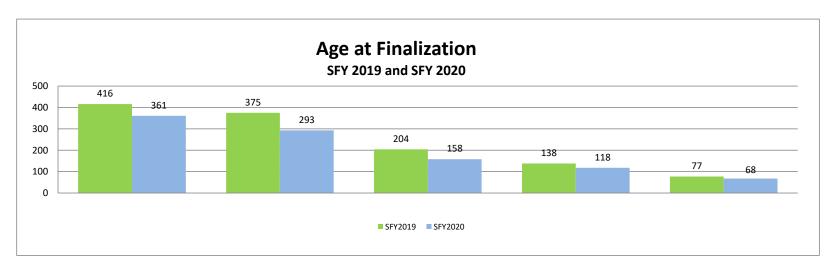

## By Gender and Age

| Female        | Are | ea #1 | Are | a #2 | Are | a #3 | Are | ea #4 | Are | ea #5 | Are | a #6 | Are | ea #7 | Are | a #8 | State | ewide |
|---------------|-----|-------|-----|------|-----|------|-----|-------|-----|-------|-----|------|-----|-------|-----|------|-------|-------|
|               | #   | %     | #   | %    | #   | %    | #   | %     | #   | %     | #   | %    | #   | %     | #   | %    | #     | %     |
| Under age 1   | 0   | 0%    | 0   | 0%   | 0   | 0%   | 0   | 0%    | 1   | 2%    | 0   | 0%   | 1   | 1%    | 0   | 0%   | 2     | 0%    |
| Age 1         | 2   | 0%    | 5   | 7%   | 3   | 4%   | 5   | 8%    | 4   | 7%    | 3   | 4%   | 13  | 13%   | 3   | 15%  | 38    | 7%    |
| Age 2         | 9   | 0%    | 10  | 15%  | 10  | 13%  | 7   | 11%   | 7   | 12%   | 4   | 6%   | 9   | 9%    | 1   | 5%   | 57    | 11%   |
| Age 3         | 2   | 0%    | 10  | 15%  | 6   | 8%   | 3   | 5%    | 9   | 15%   | 11  | 16%  | 8   | 8%    | 1   | 5%   | 50    | 10%   |
| Age 4         | 6   | 0%    | 1   | 1%   | 5   | 6%   | 4   | 6%    | 6   | 10%   | 9   | 13%  | 6   | 6%    | 3   | 15%  | 40    | 8%    |
| Age 5         | 5   | 0%    | 8   | 12%  | 11  | 14%  | 6   | 9%    | 8   | 13%   | 4   | 6%   | 9   | 9%    | 2   | 10%  | 53    | 10%   |
| Age 6         | 5   | 0%    | 6   | 9%   | 3   | 4%   | 4   | 6%    | 3   | 5%    | 8   | 11%  | 6   | 6%    | 1   | 5%   | 36    | 7%    |
| Age 7         | 6   | 0%    | 3   | 4%   | 7   | 9%   | 5   | 8%    | 3   | 5%    | 4   | 6%   | 3   | 3%    | 1   | 5%   | 32    | 6%    |
| Age 8         | 1   | 0%    | 3   | 4%   | 4   | 5%   | 5   | 8%    | 1   | 2%    | 3   | 4%   | 4   | 4%    | 2   | 10%  | 23    | 5%    |
| Age 9         | 2   | 0%    | 3   | 4%   | 4   | 5%   | 4   | 6%    | 0   | 0%    | 7   | 10%  | 9   | 9%    | 0   | 0%   | 29    | 6%    |
| Age 10        | 4   | 0%    | 2   | 3%   | 3   | 4%   | 4   | 6%    | 4   | 7%    | 4   | 6%   | 6   | 6%    | 1   | 5%   | 28    | 5%    |
| Age 11        | 3   | 0%    | 1   | 1%   | 6   | 8%   | 3   | 5%    | 3   | 5%    | 2   | 3%   | 7   | 7%    | 0   | 0%   | 25    | 5%    |
| Age 12        | 1   | 0%    | 3   | 4%   | 3   | 4%   | 3   | 5%    | 2   | 3%    | 2   | 3%   | 6   | 6%    | 1   | 5%   | 21    | 4%    |
| Age 13        | 1   | 0%    | 4   | 6%   | 2   | 3%   | 6   | 9%    | 1   | 2%    | 2   | 3%   | 4   | 4%    | 0   | 0%   | 20    | 4%    |
| Age 14        | 3   | 0%    | 3   | 4%   | 1   | 1%   | 0   | 0%    | 2   | 3%    | 1   | 1%   | 2   | 2%    | 3   | 15%  | 15    | 3%    |
| Age 15        | 1   | 0%    | 0   | 0%   | 1   | 1%   | 3   | 5%    | 2   | 3%    | 0   | 0%   | 0   | 0%    | 1   | 5%   | 8     | 2%    |
| Age 16        | 0   | 0%    | 2   | 3%   | 5   | 6%   | 2   | 3%    | 2   | 3%    | 4   | 6%   | 2   | 2%    | 0   | 0%   | 17    | 3%    |
| Age 17        | 0   | 0%    | 2   | 3%   | 3   | 4%   | 2   | 3%    | 2   | 3%    | 2   | 3%   | 2   | 2%    | 0   | 0%   | 13    | 3%    |
| Age 18 & over | 1   | 0%    | 2   | 3%   | 0   | 0%   | 0   | 0%    | 0   | 0%    | 0   | 0%   | 0   | 0%    | 0   | 0%   | 3     | 1%    |
| Total         | 52  | 0%    | 68  | 100% | 77  | 100% | 66  | 100%  | 60  | 100%  | 70  | 100% | 97  | 100%  | 20  | 100% | 510   | 100%  |

| Male          | Are | a #1 | Are | a #2 | Are | a #3 | Are | a #4 | Are | a #5 | Are | a #6 | Are | a #7 | Are | a #8 | State | ewide |
|---------------|-----|------|-----|------|-----|------|-----|------|-----|------|-----|------|-----|------|-----|------|-------|-------|
|               | #   | %    | #   | %    | #   | %    | #   | %    | #   | %    | #   | %    | #   | %    | #   | %    | #     | %     |
| Under age 1   | 0   | 0%   | 0   | 0%   | 0   | 0%   | 0   | 0%   | 0   | 0%   | 0   | 0%   | 1   | 1%   | 0   | 0%   | 1     | 0%    |
| Age 1         | 1   | 2%   | 6   | 9%   | 4   | 5%   | 2   | 3%   | 2   | 3%   | 4   | 7%   | 10  | 12%  | 0   | 0%   | 29    | 6%    |
| Age 2         | 2   | 4%   | 11  | 16%  | 5   | 6%   | 7   | 12%  | 10  | 16%  | 6   | 10%  | 11  | 13%  | 1   | 8%   | 53    | 11%   |
| Age 3         | 6   | 11%  | 5   | 7%   | 10  | 12%  | 6   | 10%  | 9   | 15%  | 6   | 10%  | 6   | 7%   | 1   | 8%   | 49    | 10%   |
| Age 4         | 8   | 14%  | 8   | 11%  | 7   | 8%   | 2   | 3%   | 5   | 8%   | 4   | 7%   | 7   | 8%   | 1   | 8%   | 42    | 9%    |
| Age 5         | 8   | 14%  | 5   | 7%   | 4   | 5%   | 7   | 12%  | 5   | 8%   | 9   | 16%  | 8   | 9%   | 2   | 15%  | 48    | 10%   |
| Age 6         | 5   | 9%   | 5   | 7%   | 9   | 11%  | 6   | 10%  | 5   | 8%   | 4   | 7%   | 7   | 8%   | 2   | 15%  | 43    | 9%    |
| Age 7         | 3   | 5%   | 1   | 1%   | 7   | 8%   | 5   | 8%   | 4   | 6%   | 3   | 5%   | 2   | 2%   | 0   | 0%   | 25    | 5%    |
| Age 8         | 5   | 9%   | 6   | 9%   | 2   | 2%   | 5   | 8%   | 5   | 8%   | 3   | 5%   | 6   | 7%   | 1   | 8%   | 33    | 7%    |
| Age 9         | 5   | 9%   | 4   | 6%   | 3   | 4%   | 3   | 5%   | 2   | 3%   | 3   | 5%   | 4   | 5%   | 1   | 8%   | 25    | 5%    |
| Age 10        | 1   | 2%   | 3   | 4%   | 5   | 6%   | 3   | 5%   | 7   | 11%  | 3   | 5%   | 8   | 9%   | 1   | 8%   | 31    | 6%    |
| Age 11        | 1   | 2%   | 4   | 6%   | 3   | 4%   | 3   | 5%   | 0   | 0%   | 4   | 7%   | 4   | 5%   | 1   | 8%   | 20    | 4%    |
| Age 12        | 6   | 11%  | 4   | 6%   | 6   | 7%   | 0   | 0%   | 1   | 2%   | 3   | 5%   | 2   | 2%   | 0   | 0%   | 22    | 5%    |
| Age 13        | 2   | 4%   | 3   | 4%   | 10  | 12%  | 1   | 2%   | 2   | 3%   | 3   | 5%   | 3   | 4%   | 0   | 0%   | 24    | 5%    |
| Age 14        | 3   | 5%   | 2   | 3%   | 3   | 4%   | 3   | 5%   | 2   | 3%   | 1   | 2%   | 2   | 2%   | 0   | 0%   | 16    | 3%    |
| Age 15        | 1   | 2%   | 2   | 3%   | 2   | 2%   | 2   | 3%   | 0   | 0%   | 0   | 0%   | 0   | 0%   | 0   | 0%   | 7     | 1%    |
| Age 16        | 0   | 0%   | 1   | 1%   | 3   | 4%   | 3   | 5%   | 3   | 5%   | 0   | 0%   | 3   | 4%   | 2   | 15%  | 15    | 3%    |
| Age 17        | 0   | 0%   | 0   | 0%   | 1   | 1%   | 1   | 2%   | 0   | 0%   | 2   | 3%   | 1   | 1%   | 0   | 0%   | 5     | 1%    |
| Age 18 & over | 0   | 0%   | 0   | 0%   | 0   | 0%   | 0   | 0%   | 0   | 0%   | 0   | 0%   | 0   | 0%   | 0   | 0%   | 0     | 0%    |
| Total         | 57  | 100% | 70  | 100% | 84  | 100% | 59  | 100% | 62  | 100% | 58  | 100% | 85  | 100% | 13  | 100% | 488   | 100%  |
| Statewide     | 109 | 11%  | 138 | 14%  | 161 | 16%  | 125 | 13%  | 122 | 12%  | 128 | 13%  | 182 | 18%  | 33  | 3%   | 998   | 100%  |