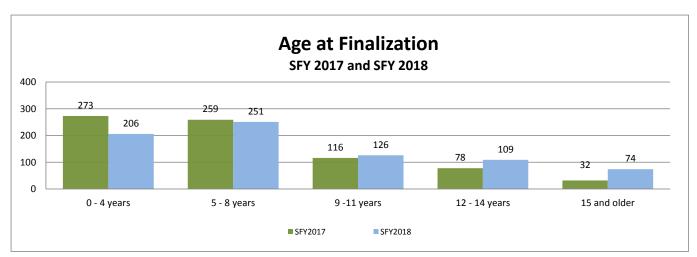

## By Gender and Age

| Female        | East Region |    | Kansas City Region |      | West Region |      | Wichita Region |      | Statewide |      |
|---------------|-------------|----|--------------------|------|-------------|------|----------------|------|-----------|------|
|               | #           | %  | #                  | %    | #           | %    | #              | %    | #         | %    |
| Under age 1   | 0           | 0% | 0                  | 0%   | 0           | 0%   | 0              | 0%   | 0         | 0%   |
| Age 1         | 2           | 0% | 5                  | 6%   | 4           | 5%   | 11             | 8%   | 22        | 6%   |
| Age 2         | 8           | 0% | 7                  | 9%   | 9           | 11%  | 13             | 10%  | 37        | 10%  |
| Age 3         | 6           | 0% | 8                  | 10%  | 6           | 7%   | 10             | 7%   | 30        | 8%   |
| Age 4         | 7           | 0% | 10                 | 13%  | 12          | 14%  | 13             | 10%  | 42        | 11%  |
| Age 5         | 5           | 0% | 7                  | 9%   | 7           | 8%   | 11             | 8%   | 30        | 8%   |
| Age 6         | 5           | 0% | 4                  | 5%   | 5           | 6%   | 9              | 7%   | 23        | 6%   |
| Age 7         | 8           | 0% | 3                  | 4%   | 6           | 7%   | 5              | 4%   | 22        | 6%   |
| Age 8         | 2           | 0% | 2                  | 3%   | 7           | 8%   | 6              | 4%   | 17        | 5%   |
| Age 9         | 5           | 0% | 5                  | 6%   | 10          | 12%  | 10             | 7%   | 30        | 8%   |
| Age 10        | 3           | 0% | 6                  | 8%   | 3           | 4%   | 5              | 4%   | 17        | 5%   |
| Age 11        | 4           | 0% | 7                  | 9%   | 4           | 5%   | 7              | 5%   | 22        | 6%   |
| Age 12        | 8           | 0% | 2                  | 3%   | 0           | 0%   | 7              | 5%   | 17        | 5%   |
| Age 13        | 5           | 0% | 1                  | 1%   | 4           | 5%   | 9              | 7%   | 19        | 5%   |
| Age 14        | 3           | 0% | 3                  | 4%   | 3           | 4%   | 5              | 4%   | 14        | 4%   |
| Age 15        | 2           | 0% | 1                  | 1%   | 1           | 1%   | 3              | 2%   | 7         | 2%   |
| Age 16        | 0           | 0% | 2                  | 3%   | 0           | 0%   | 4              | 3%   | 6         | 2%   |
| Age 17        | 3           | 0% | 4                  | 5%   | 3           | 4%   | 6              | 4%   | 16        | 4%   |
| Age 18 & over | 0           | 0% | 0                  | 0%   | 0           | 0%   | 2              | 1%   | 2         | 1%   |
| Total         | 76          | 0% | 77                 | 100% | 84          | 100% | 136            | 100% | 373       | 100% |

| Male          | East Re | East Region |     | y Region | West Re | egion | Wichita | Region | Statew | ride |
|---------------|---------|-------------|-----|----------|---------|-------|---------|--------|--------|------|
|               | #       | %           | #   | %        | #       | %     | #       | %      | #      | %    |
| Under age 1   | 0       | 0%          | 0   | 0%       | 0       | 0%    | 1       | 1%     | 1      | 0%   |
| Age 1         | 1       | 1%          | 7   | 8%       | 9       | 9%    | 10      | 10%    | 27     | 7%   |
| Age 2         | 11      | 11%         | 12  | 13%      | 14      | 14%   | 14      | 13%    | 51     | 13%  |
| Age 3         | 11      | 11%         | 12  | 13%      | 7       | 7%    | 8       | 8%     | 38     | 10%  |
| Age 4         | 7       | 7%          | 8   | 9%       | 10      | 10%   | 11      | 11%    | 36     | 9%   |
| Age 5         | 14      | 14%         | 9   | 10%      | 6       | 6%    | 7       | 7%     | 36     | 9%   |
| Age 6         | 5       | 5%          | 7   | 8%       | 4       | 4%    | 12      | 12%    | 28     | 7%   |
| Age 7         | 8       | 8%          | 7   | 8%       | 9       | 9%    | 10      | 10%    | 34     | 9%   |
| Age 8         | 9       | 9%          | 2   | 2%       | 6       | 6%    | 0       | 0%     | 17     | 4%   |
| Age 9         | 10      | 10%         | 3   | 3%       | 4       | 4%    | 4       | 4%     | 21     | 5%   |
| Age 10        | 7       | 7%          | 3   | 3%       | 7       | 7%    | 7       | 7%     | 24     | 6%   |
| Age 11        | 6       | 6%          | 3   | 3%       | 6       | 6%    | 8       | 8%     | 23     | 6%   |
| Age 12        | 3       | 3%          | 4   | 4%       | 5       | 5%    | 4       | 4%     | 16     | 4%   |
| Age 13        | 1       | 1%          | 2   | 2%       | 4       | 4%    | 5       | 5%     | 12     | 3%   |
| Age 14        | 2       | 2%          | 5   | 6%       | 3       | 3%    | 2       | 2%     | 12     | 3%   |
| Age 15        | 2       | 2%          | 4   | 4%       | 1       | 1%    | 0       | 0%     | 7      | 2%   |
| Age 16        | 2       | 2%          | 2   | 2%       | 1       | 1%    | 1       | 1%     | 6      | 2%   |
| Age 17        | 3       | 3%          | 0   | 0%       | 1       | 1%    | 0       | 0%     | 4      | 1%   |
| Age 18 & over | 0       | 0%          | 0   | 0%       | 0       | 0%    | 0       | 0%     | 0      | 0%   |
| Total         | 102     | 100%        | 90  | 100%     | 97      | 100%  | 104     | 100%   | 393    | 100% |
| Statewide     | 178     | 23%         | 167 | 22%      | 181     | 24%   | 240     | 31%    | 766    | 100% |