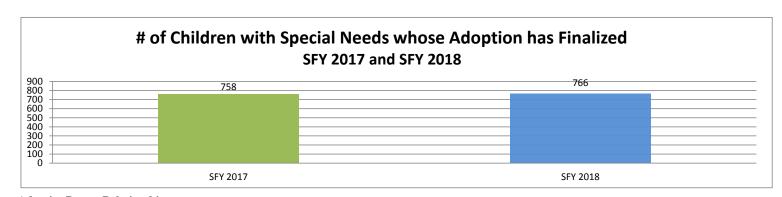

## Adoptions Finalized SFY 2018\*

(July 2017 - June 2018)

|           | East Re | East Region |     | Region | West Re | egion | Wichita | Region | Statewide |      |
|-----------|---------|-------------|-----|--------|---------|-------|---------|--------|-----------|------|
|           | #       | %           | #   | %      | #       | %     | #       | %      | #         | %    |
| July      | 18      | 10%         | 7   | 4%     | 8       | 4%    | 18      | 8%     | 51        | 7%   |
| August    | 8       | 4%          | 18  | 11%    | 8       | 4%    | 20      | 8%     | 54        | 7%   |
| September | 10      | 6%          | 11  | 7%     | 11      | 6%    | 12      | 5%     | 44        | 6%   |
| October   | 14      | 8%          | 10  | 6%     | 13      | 7%    | 24      | 10%    | 61        | 8%   |
| November  | 48      | 27%         | 18  | 11%    | 49      | 27%   | 50      | 21%    | 165       | 22%  |
| December  | 11      | 6%          | 18  | 11%    | 9       | 5%    | 8       | 3%     | 46        | 6%   |
| January   | 6       | 3%          | 10  | 6%     | 5       | 3%    | 8       | 3%     | 29        | 4%   |
| February  | 12      | 7%          | 10  | 6%     | 7       | 4%    | 10      | 4%     | 39        | 5%   |
| March     | 9       | 5%          | 22  | 13%    | 15      | 8%    | 12      | 5%     | 58        | 8%   |
| April     | 13      | 7%          | 13  | 8%     | 16      | 9%    | 24      | 10%    | 66        | 9%   |
| May       | 8       | 4%          | 14  | 8%     | 23      | 13%   | 29      | 12%    | 74        | 10%  |
| June      | 21      | 12%         | 16  | 10%    | 17      | 9%    | 25      | 10%    | 79        | 10%  |
|           |         |             |     |        |         |       |         |        |           |      |
| Total     | 178     | 100%        | 167 | 100%   | 181     | 100%  | 240     | 100%   | 766       | 100% |

| Special Needs                 | East Region |      | Kansas City Region |      | West Region |      | Wichita Region |      | Statewide |      |
|-------------------------------|-------------|------|--------------------|------|-------------|------|----------------|------|-----------|------|
|                               | #           | %    | #                  | %    | #           | %    | #              | %    | #         | %    |
| Age                           | 1           | 0%   | 2                  | 1%   | 22          | 6%   | 39             | 7%   | 64        | 4%   |
| <b>Emotional Disabilities</b> | 70          | 23%  | 71                 | 23%  | 83          | 21%  | 122            | 23%  | 346       | 22%  |
| Guarded Prognosis             | 164         | 53%  | 152                | 49%  | 140         | 36%  | 152            | 28%  | 608       | 39%  |
| <b>Medical Conditions</b>     | 24          | 8%   | 27                 | 9%   | 43          | 11%  | 92             | 17%  | 186       | 12%  |
| Mental Disabilities           | 6           | 2%   | 0                  | 0%   | 4           | 1%   | 0              | 0%   | 10        | 1%   |
| Membership in Sibling         |             |      |                    |      |             |      |                |      |           |      |
| Group                         | 31          | 10%  | 47                 | 15%  | 91          | 23%  | 125            | 23%  | 294       | 19%  |
| Physical Disabilities         | 13          | 4%   | 12                 | 4%   | 8           | 2%   | 6              | 1%   | 39        | 3%   |
| None                          | 0           | 0%   | 0                  | 0%   | 0           | 0%   | 0              | 0%   | 0         | 0%   |
| Total                         | 309         | 100% | 311                | 100% | 391         | 100% | 536            | 100% | 1,547     | 100% |

<sup>\*</sup>The totals listed for special needs may be greater than the totals listed for adoptions finalized because an individual may have more than one special need.

**Adoptive Parent Relationship** 