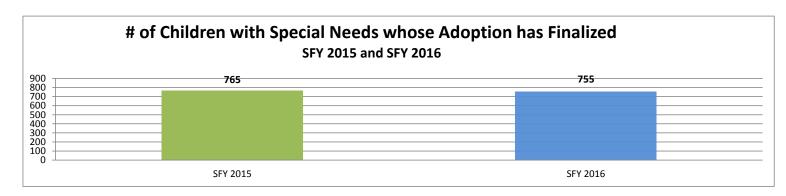

## Adoptions Finalized SFY 2016\* (July 2015 - June 2016)

|           | East Re | gion | Kansas City | y Region | West Re | egion | Wichita | Region | Statewide |      |
|-----------|---------|------|-------------|----------|---------|-------|---------|--------|-----------|------|
|           | #       | %    | #           | %        | #       | %     | #       | %      | #         | %    |
| July      | 9       | 7%   | 12          | 6%       | 24      | 11%   | 7       | 3%     | 52        | 7%   |
| August    | 7       | 5%   | 19          | 10%      | 22      | 10%   | 13      | 6%     | 61        | 8%   |
| September | 8       | 6%   | 22          | 12%      | 5       | 2%    | 21      | 10%    | 56        | 7%   |
| October   | 4       | 3%   | 9           | 5%       | 13      | 6%    | 9       | 4%     | 35        | 5%   |
| November  | 34      | 26%  | 30          | 16%      | 21      | 9%    | 60      | 29%    | 145       | 19%  |
| December  | 11      | 8%   | 20          | 10%      | 16      | 7%    | 6       | 3%     | 53        | 7%   |
| January   | 3       | 2%   | 5           | 3%       | 16      | 7%    | 5       | 2%     | 29        | 4%   |
| February  | 5       | 4%   | 14          | 7%       | 19      | 8%    | 19      | 9%     | 57        | 8%   |
| March     | 15      | 12%  | 11          | 6%       | 18      | 8%    | 15      | 7%     | 59        | 8%   |
| April     | 11      | 8%   | 15          | 8%       | 23      | 10%   | 12      | 6%     | 61        | 8%   |
| May       | 11      | 8%   | 15          | 8%       | 22      | 10%   | 21      | 10%    | 69        | 9%   |
| June      | 12      | 9%   | 19          | 10%      | 25      | 11%   | 22      | 10%    | 78        | 10%  |
|           |         |      |             |          |         |       |         |        |           |      |
| Total     | 130     | 100% | 191         | 100%     | 224     | 100%  | 210     | 100%   | 755       | 100% |