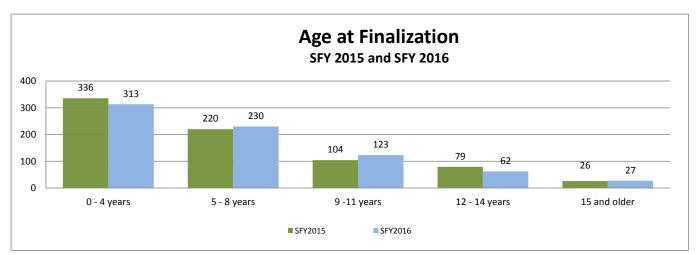

14        | 0       | 0%          | 4   | 4%       | 1       | 1%    | 1       | 1%     | 6         | 2%   |
| Age 15        | 1       | 2%          | 2   | 2%       | 1       | 1%    | 0       | 0%     | 4         | 1%   |
| Age 16        | 0       | 0%          | 0   | 0%       | 1       | 1%    | 1       | 1%     | 2         | 1%   |
| Age 17        | 0       | 0%          | 0   | 0%       | 2       | 2%    | 0       | 0%     | 2         | 1%   |
| Age 18 & over | 0       | 0%          | 0   | 0%       | 0       | 0%    | 0       | 0%     | 0         | 0%   |
| Total         | 62      | 100%        | 90  | 100%     | 114     | 100%  | 102     | 100%   | 368       | 100% |
| Statewide     | 130     | 17%         | 191 | 25%      | 224     | 30%   | 210     | 28%    | 755       | 100% |



| By Race                   | East Region F |      | Kansas City | Kansas City Region |     | West Region |     | Wichita Region |     | ide  |
|---------------------------|---------------|------|-------------|--------------------|-----|-------------|-----|----------------|-----|------|
|                           | #             | %    | #           | %                  | #   | %           | #   | %              | #   | %    |
| American Indian/ Native   |               |      |             |                    |     |             |     |                |     |      |
| Alaskan                   | 8             | 6%   | 7           | 3%                 | 11  | 4%          | 2   | 1%             | 28  | 3%   |
|                           |               |      |             |