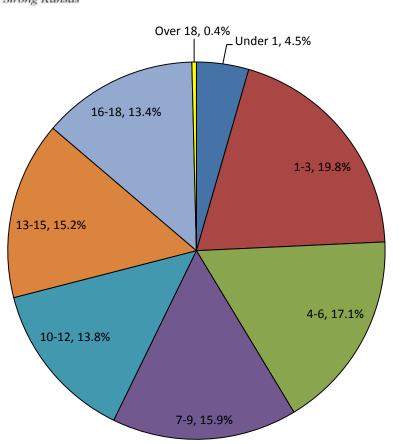

Children in Out of Home Placement by Age Groupings FY2016

| Age              | #     | %      |  |  |  |
|------------------|-------|--------|--|--|--|
| Under 1          | 301   | 4.5%   |  |  |  |
| 1-3              | 1,330 | 19.8%  |  |  |  |
| 4-6              | 1,149 | 17.1%  |  |  |  |
| 7-9              | 1,067 | 15.9%  |  |  |  |
| 10-12            | 926   | 13.8%  |  |  |  |
| 13-15            | 1,025 | 15.2%  |  |  |  |
| 16-18            | 899   | 13.4%  |  |  |  |
| Over 18          | 26    | 0.4%   |  |  |  |
| Total            | 6,723 | 100.0% |  |  |  |
| Average Age: 8.5 |       |        |  |  |  |
| Median Age: 8    |       |        |  |  |  |

on June 30, 2016

\*The majority of children in out of home placement are 9 years and younger (57.2%)