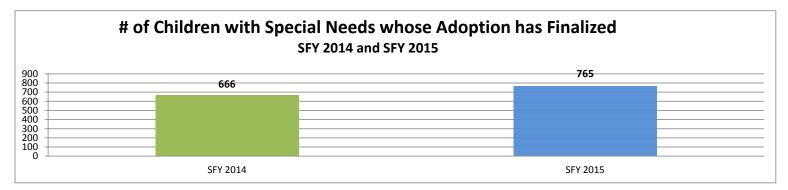

## Adoptions Finalized SFY 2015\*

(July 2014 - June 2015)

|           | East Re | gion | Kansas City | Region | West Re | egion | Wichita | Region | Statew | vide |
|-----------|---------|------|-------------|--------|---------|-------|---------|--------|--------|------|
|           | #       | %    | #           | %      | #       | %     | #       | %      | #      | %    |
| July      | 13      | 8%   | 12          | 7%     | 19      | 11%   | 17      | 7%     | 61     | 8%   |
| August    | 11      | 7%   | 15          | 8%     | 15      | 9%    | 27      | 11%    | 68     | 9%   |
| September | 15      | 9%   | 18          | 10%    | 12      | 7%    | 15      | 6%     | 60     | 8%   |
| October   | 10      | 6%   | 23          | 13%    | 19      | 11%   | 20      | 8%     | 72     | 9%   |
| November  | 32      | 20%  | 34          | 19%    | 22      | 13%   | 62      | 25%    | 150    | 20%  |
| December  | 12      | 7%   | 16          | 9%     | 21      | 12%   | 10      | 4%     | 59     | 8%   |
| January   | 4       | 2%   | 3           | 2%     | 12      | 7%    | 6       | 2%     | 25     | 3%   |
| February  | 10      | 6%   | 4           | 2%     | 12      | 7%    | 8       | 3%     | 34     | 4%   |
| March     | 13      | 8%   | 16          | 9%     | 13      | 7%    | 20      | 8%     | 62     | 8%   |
| April     | 9       | 6%   | 17          | 10%    | 14      | 8%    | 17      | 7%     | 57     | 7%   |
| May       | 23      | 14%  | 14          | 8%     | 10      | 6%    | 29      | 12%    | 76     | 10%  |
| June      | 9       | 6%   | 5           | 3%     | 7       | 4%    | 20      | 8%     | 41     | 5%   |
|           |         |      |             |        |         |       |         |        |        |      |
| Total     | 161     | 100% | 177         | 100%   | 176     | 100%  | 251     | 100%   | 765    | 100% |