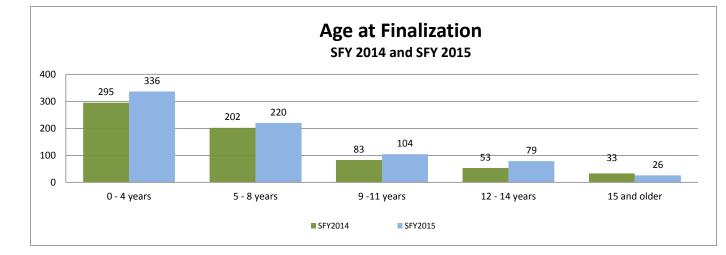

## By Gender and Age

| Female        | East Re | East Region |    | y Region | West R | egion | Wichita | Region | Statewide |      |
|---------------|---------|-------------|----|----------|--------|-------|---------|--------|-----------|------|
|               | #       | %           | #  | %        | #      | %     | #       | %      | #         | %    |
| Under age 1   | 0       | 0%          | 0  | 0%       | 1      | 1%    | 0       | 0%     | 1         | 0%   |
| Age 1         | 5       | 0%          | 10 | 11%      | 6      | 7%    | 12      | 10%    | 33        | 9%   |
| Age 2         | 13      | 0%          | 6  | 7%       | 9      | 11%   | 14      | 11%    | 42        | 11%  |
| Age 3         | 8       | 0%          | 10 | 11%      | 11     | 13%   | 23      | 19%    | 52        | 14%  |
| Age 4         | 6       | 0%          | 9  | 10%      | 10     | 12%   | 9       | 7%     | 34        | 9%   |
| Age 5         | 9       | 0%          | 8  | 9%       | 5      | 6%    | 6       | 5%     | 28        | 8%   |
| Age 6         | 4       | 0%          | 7  | 8%       | 9      | 11%   | 6       | 5%     | 26        | 7%   |
| Age 7         | 3       | 0%          | 6  | 7%       | 8      | 9%    | 8       | 7%     | 25        | 7%   |
| Age 8         | 11      | 0%          | 6  | 7%       | 3      | 4%    | 6       | 5%     | 26        | 7%   |
| Age 9         | 4       | 0%          | 5  | 6%       | 7      | 8%    | 8       | 7%     | 24        | 6%   |
| Age 10        | 3       | 0%          | 2  | 2%       | 3      | 4%    | 6       | 5%     | 14        | 4%   |
| Age 11        | 1       | 0%          | 4  | 5%       | 3      | 4%    | 2       | 2%     | 10        | 3%   |
| Age 12        | 4       | 0%          | 3  | 3%       | 3      | 4%    | 5       | 4%     | 15        | 4%   |
| Age 13        | 2       | 0%          | 2  | 2%       | 1      | 1%    | 2       | 2%     | 7         | 2%   |
| Age 14        | 2       | 0%          | 3  | 3%       | 4      | 5%    | 8       | 7%     | 17        | 5%   |
| Age 15        | 1       | 0%          | 3  | 3%       | 1      | 1%    | 1       | 1%     | 6         | 2%   |
| Age 16        | 2       | 0%          | 1  | 1%       | 0      | 0%    | 3       | 2%     | 6         | 2%   |
| Age 17        | 0       | 0%          | 2  | 2%       | 1      | 1%    | 2       | 2%     | 5         | 1%   |
| Age 18 & over | 0       | 0%          | 0  | 0%       | 0      | 0%    | 1       | 1%     | 1         | 0%   |
| Total         | 78      | 0%          | 87 | 100%     | 85     | 100%  | 122     | 100%   | 372       | 100% |

| Male          | East Re | East Region |     | <b>Region</b> | West Re | egion | Wichita | Region | Statewide |      |
|---------------|---------|-------------|-----|---------------|---------|-------|---------|--------|-----------|------|
|               | #       | %           | #   | %             | #       | %     | #       | %      | #         | %    |
| Under age 1   | 0       | 0%          | 0   | 0%            | 1       | 1%    | 0       | 0%     | 1         | 0%   |
| Age 1         | 3       | 4%          | 4   | 4%            | 7       | 8%    | 12      | 9%     | 26        | 7%   |
| Age 2         | 7       | 8%          | 15  | 17%           | 11      | 12%   | 23      | 18%    | 56        | 14%  |
| Age 3         | 8       | 10%         | 12  | 13%           | 12      | 13%   | 11      | 9%     | 43        | 11%  |
| Age 4         | 10      | 12%         | 11  | 12%           | 11      | 12%   | 16      | 12%    | 48        | 12%  |
| Age 5         | 10      | 12%         | 3   | 3%            | 11      | 12%   | 8       | 6%     | 32        | 8%   |
| Age 6         | 8       | 10%         | 6   | 7%            | 3       | 3%    | 12      | 9%     | 29        | 7%   |
| Age 7         | 5       | 6%          | 9   | 10%           | 6       | 7%    | 10      | 8%     | 30        | 8%   |
| Age 8         | 9       | 11%         | 3   | 3%            | 7       | 8%    | 5       | 4%     | 24        | 6%   |
| Age 9         | 5       | 6%          | 11  | 12%           | 6       | 7%    | 5       | 4%     | 27        | 7%   |
| Age 10        | 5       | 6%          | 6   | 7%            | 3       | 3%    | 6       | 5%     | 20        | 5%   |
| Age 11        | 2       | 2%          | 2   | 2%            | 1       | 1%    | 4       | 3%     | 9         | 2%   |
| Age 12        | 3       | 4%          | 3   | 3%            | 4       | 4%    | 8       | 6%     | 18        | 5%   |
| Age 13        | 4       | 5%          | 2   | 2%            | 2       | 2%    | 4       | 3%     | 12        | 3%   |
| Age 14        | 2       | 2%          | 0   | 0%            | 4       | 4%    | 4       | 3%     | 10        | 3%   |
| Age 15        | 0       | 0%          | 1   | 1%            | 1       | 1%    | 0       | 0%     | 2         | 1%   |
| Age 16        | 1       | 1%          | 0   | 0%            | 1       | 1%    | 1       | 1%     | 3         | 1%   |
| Age 17        | 1       | 1%          | 2   | 2%            | 0       | 0%    | 0       | 0%     | 3         | 1%   |
| Age 18 & over | 0       | 0%          | 0   | 0%            | 0       | 0%    | 0       | 0%     | 0         | 0%   |
| Total         | 83      | 100%        | 90  | 100%          | 91      | 100%  | 129     | 100%   | 393       | 100% |
| Statewide     | 161     | 21%         | 177 | 23%           | 176     | 23%   | 251     | 33%    | 765       | 100% |