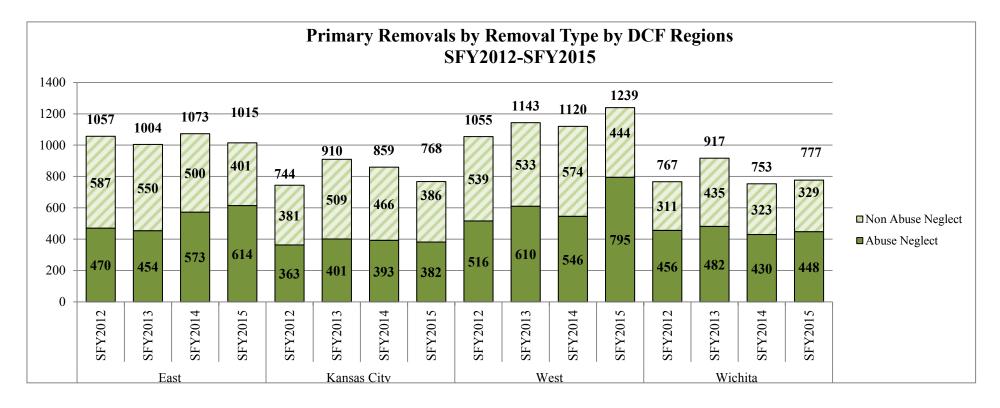

## Children Placed In Out of Home Placement by Primary Reason for Removal SFY2015 Removed between 7/1/2014 and 6/30/2015

| Removal Category  | emoval Category Primary Removal Reason |     | ity Region | East I | Region | West 1 | Region | Wichita | Region | State Wide Totals |      |  |
|-------------------|----------------------------------------|-----|------------|--------|--------|--------|--------|---------|--------|-------------------|------|--|
|                   |                                        | #   | %          | #      | %      | #      | %      | #       | %      | #                 | %    |  |
| Abuse Neglect     | Abandonment                            | 27  | 4%         | 42     | 4%     | 57     | 5%     | 36      | 5%     | 162               | 4%   |  |
| Abuse Neglect     | Emotional Abuse                        | 81  | 11%        | 62     | 6%     | 72     | 6%     | 65      | 8%     | 280               | 7%   |  |
| Abuse Neglect     | Failure To Thrive                      | 0   | 0%         | 0      | 0%     | 0      | 0%     | 0       | 0%     | 0                 | 0%   |  |
| Abuse Neglect     | Lack Of Supervision                    | 56  | 7%         | 142    | 14%    | 128    | 10%    | 59      | 8%     | 385               | 10%  |  |
| Abuse Neglect     | Medical Neglect                        | 20  | 3%         | 22     | 2%     | 31     | 3%     | 10      | 1%     | 83                | 2%   |  |
| Abuse Neglect     | Neglect                                | 0   | 0%         | 0      | 0%     | 1      | 0%     | 3       | 0%     | 4                 | 0%   |  |
| Abuse Neglect     | Physical Abuse                         | 119 | 15%        | 134    | 13%    | 217    | 18%    | 138     | 18%    | 608               | 16%  |  |
| Abuse Neglect     | Physical Neglect                       | 60  | 8%         | 170    | 17%    | 215    | 17%    | 108     | 14%    | 553               | 15%  |  |
| Abuse Neglect     | Sexual Abuse                           | 19  | 2%         | 42     | 4%     | 74     | 6%     | 29      | 4%     | 164               | 4%   |  |
| Non Abuse Neglect | Alcohol Abuse Child                    | 0   | 0%         | 0      | 0%     | 1      | 0%     | 1       | 0%     | 2                 | 0%   |  |
| Non Abuse Neglect | Alcohol Abuse Parent                   | 21  | 3%         | 1      | 0%     | 7      | 1%     | 7       | 1%     | 36                | 1%   |  |
| Non Abuse Neglect | Caretakers Inability to Cope           | 94  | 12%        | 43     | 4%     | 77     | 6%     | 33      | 4%     | 247               | 7%   |  |
| Non Abuse Neglect | Child's Behavior Problem               | 46  | 6%         | 67     | 7%     | 81     | 7%     | 43      | 6%     | 237               | 6%   |  |
| Non Abuse Neglect | Child's Disability                     | 2   | 0%         | 1      | 0%     | 0      | 0%     | 1       | 0%     | 4                 | 0%   |  |
| Non Abuse Neglect | Death of Parent's                      | 4   | 1%         | 4      | 0%     | 8      | 1%     | 0       | 0%     | 16                | 0%   |  |
| Non Abuse Neglect | Drug Abuse Child                       | 3   | 0%         | 4      | 0%     | 3      | 0%     | 6       | 1%     | 16                | 0%   |  |
| Non Abuse Neglect | Drug Abuse Parent                      | 95  | 12%        | 114    | 11%    | 87     | 7%     | 105     | 14%    | 401               | 11%  |  |
| Non Abuse Neglect | Inadequate Housing                     | 19  | 2%         | 22     | 2%     | 10     | 1%     | 36      | 5%     | 87                | 2%   |  |
| Non Abuse Neglect | Incarceration of Parent's              | 22  | 3%         | 47     | 5%     | 61     | 5%     | 24      | 3%     | 154               | 4%   |  |
| Non Abuse Neglect | Methamphetamine use                    | 46  | 6%         | 47     | 5%     | 38     | 3%     | 49      | 6%     | 180               | 5%   |  |
| Non Abuse Neglect | Not Attending School                   | 12  | 2%         | 26     | 3%     | 35     | 3%     | 13      | 2%     | 86                | 2%   |  |
| Non Abuse Neglect | Parent-Child Conflict                  | 0   | 0%         | 0      | 0%     | 0      | 0%     | 0       | 0%     | 0                 | 0%   |  |
| Non Abuse Neglect | Relinquishment                         | 7   | 1%         | 2      | 0%     | 3      | 0%     | 2       | 0%     | 14                | 0%   |  |
| Non Abuse Neglect | Runaway                                | 15  | 2%         | 23     | 2%     | 33     | 3%     | 9       | 1%     | 80                | 2%   |  |
|                   | Statewide Totals                       | 768 | 100%       | 1,015  | 100%   | 1,239  | 100%   | 777     | 100%   | 3,799             | 100% |  |
|                   | Abuse Neglect Totals                   | 382 | 50%        | 614    | 60%    | 795    | 64%    | 448     | 58%    | 2 220             | 59%  |  |
|                   |                                        | 386 | 50%        | 401    | 40%    |        | 36%    | 329     |        | 2,239             | 41%  |  |
|                   | Non Abuse Neglect Totals               |     |            |        |        | 444    |        |         | 42%    | 1,560             |      |  |
|                   | Statewide Totals                       | 768 | 100%       | 1,015  | 100%   | 1,239  | 100%   | 777     | 100%   | 3,799             | 100% |  |