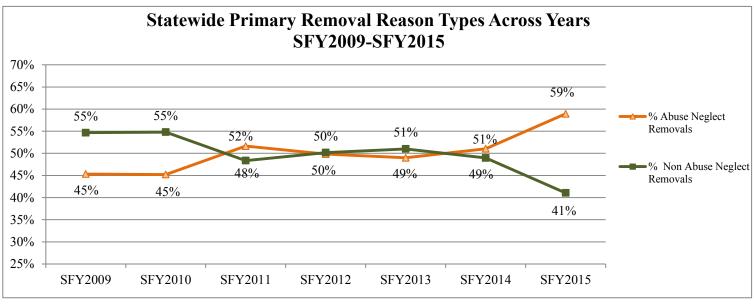

## Children Placed In Out of Home Placement by Primary Reason for Removal SFY2015 Removed between 7/1/2014 and 6/30/2015

| Removal Category  | emoval Category Primary Removal Reason |     | ity Region | East I | Region | West 1 | Region | Wichita | Region | State Wide Totals |      |  |
|-------------------|----------------------------------------|-----|------------|--------|--------|--------|--------|---------|--------|-------------------|------|--|
|                   |                                        | #   | %          | #      | %      | #      | %      | #       | %      | #                 | %    |  |
| Abuse Neglect     | Abandonment                            | 27  | 4%         | 42     | 4%     | 57     | 5%     | 36      | 5%     | 162               | 4%   |  |
| Abuse Neglect     | Emotional Abuse                        | 81  | 11%        | 62     | 6%     | 72     | 6%     | 65      | 8%     | 280               | 7%   |  |
| Abuse Neglect     | Failure To Thrive                      | 0   | 0%         | 0      | 0%     | 0      | 0%     | 0       | 0%     | 0                 | 0%   |  |
| Abuse Neglect     | Lack Of Supervision                    | 56  | 7%         | 142    | 14%    | 128    | 10%    | 59      | 8%     | 385               | 10%  |  |
| Abuse Neglect     | Medical Neglect                        | 20  | 3%         | 22     | 2%     | 31     | 3%     | 10      | 1%     | 83                | 2%   |  |
| Abuse Neglect     | Neglect                                | 0   | 0%         | 0      | 0%     | 1      | 0%     | 3       | 0%     | 4                 | 0%   |  |
| Abuse Neglect     | Physical Abuse                         | 119 | 15%        | 134    | 13%    | 217    | 18%    | 138     | 18%    | 608               | 16%  |  |
| Abuse Neglect     | Physical Neglect                       | 60  | 8%         | 170    | 17%    | 215    | 17%    | 108     | 14%    | 553               | 15%  |  |
| Abuse Neglect     | Sexual Abuse                           | 19  | 2%         | 42     | 4%     | 74     | 6%     | 29      | 4%     | 164               | 4%   |  |
| Non Abuse Neglect | Alcohol Abuse Child                    | 0   | 0%         | 0      | 0%     | 1      | 0%     | 1       | 0%     | 2                 | 0%   |  |
| Non Abuse Neglect | Alcohol Abuse Parent                   | 21  | 3%         | 1      | 0%     | 7      | 1%     | 7       | 1%     | 36                | 1%   |  |
| Non Abuse Neglect | Caretakers Inability to Cope           | 94  | 12%        | 43     | 4%     | 77     | 6%     | 33      | 4%     | 247               | 7%   |  |
| Non Abuse Neglect | Child's Behavior Problem               | 46  | 6%         | 67     | 7%     | 81     | 7%     | 43      | 6%     | 237               | 6%   |  |
| Non Abuse Neglect | Child's Disability                     | 2   | 0%         | 1      | 0%     | 0      | 0%     | 1       | 0%     | 4                 | 0%   |  |
| Non Abuse Neglect | Death of Parent's                      | 4   | 1%         | 4      | 0%     | 8      | 1%     | 0       | 0%     | 16                | 0%   |  |
| Non Abuse Neglect | Drug Abuse Child                       | 3   | 0%         | 4      | 0%     | 3      | 0%     | 6       | 1%     | 16                | 0%   |  |
| Non Abuse Neglect | Drug Abuse Parent                      | 95  | 12%        | 114    | 11%    | 87     | 7%     | 105     | 14%    | 401               | 11%  |  |
| Non Abuse Neglect | Inadequate Housing                     | 19  | 2%         | 22     | 2%     | 10     | 1%     | 36      | 5%     | 87                | 2%   |  |
| Non Abuse Neglect | Incarceration of Parent's              | 22  | 3%         | 47     | 5%     | 61     | 5%     | 24      | 3%     | 154               | 4%   |  |
| Non Abuse Neglect | Methamphetamine use                    | 46  | 6%         | 47     | 5%     | 38     | 3%     | 49      | 6%     | 180               | 5%   |  |
| Non Abuse Neglect | Not Attending School                   | 12  | 2%         | 26     | 3%     | 35     | 3%     | 13      | 2%     | 86                | 2%   |  |
| Non Abuse Neglect | Parent-Child Conflict                  | 0   | 0%         | 0      | 0%     | 0      | 0%     | 0       | 0%     | 0                 | 0%   |  |
| Non Abuse Neglect | Relinquishment                         | 7   | 1%         | 2      | 0%     | 3      | 0%     | 2       | 0%     | 14                | 0%   |  |
| Non Abuse Neglect | Runaway                                | 15  | 2%         | 23     | 2%     | 33     | 3%     | 9       | 1%     | 80                | 2%   |  |
|                   | Statewide Totals                       | 768 | 100%       | 1,015  | 100%   | 1,239  | 100%   | 777     | 100%   | 3,799             | 100% |  |
|                   | Abuse Neglect Totals                   | 382 | 50%        | 614    | 60%    | 795    | 64%    | 448     | 58%    | 2 220             | 59%  |  |
|                   |                                        | 386 | 50%        | 401    | 40%    |        | 36%    | 329     |        | 2,239             | 41%  |  |
|                   | Non Abuse Neglect Totals               |     |            |        |        | 444    |        |         | 42%    | 1,560             |      |  |
|                   | Statewide Totals                       | 768 | 100%       | 1,015  | 100%   | 1,239  | 100%   | 777     | 100%   | 3,799             | 100% |  |