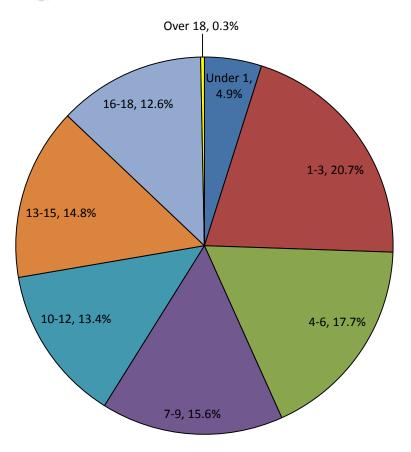

## Children in Out of Home Placement by Age Groupings FY2015

## on June 30, 2015

Strong Families Make a Strong Kansas

| Age         | #     | %      |  |  |
|-------------|-------|--------|--|--|
| Under 1     | 319   | 4.9%   |  |  |
| 1-3         | 1,346 | 20.7%  |  |  |
| 4-6         | 1,155 | 17.7%  |  |  |
| 7-9         | 1,018 | 15.6%  |  |  |
| 10-12       | 874   | 13.4%  |  |  |
| 13-15       | 963   | 14.8%  |  |  |
| 16-18       | 821   | 12.6%  |  |  |
| Over 18     | 21    | 0.3%   |  |  |
| Total       | 6,517 | 100.0% |  |  |
| Average Age | »:    | 8.2    |  |  |
| Median Age: |       | 8      |  |  |

<sup>\*</sup>Ages 1-3 are currently the largest percentage of children in out of home placement, followed by age ranges 4-6.