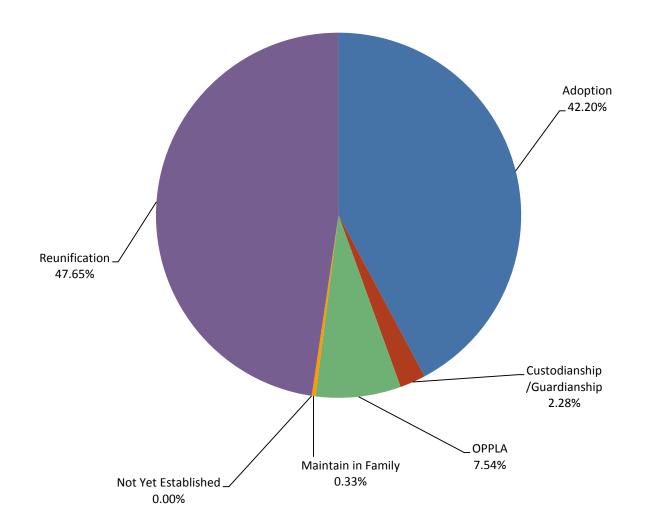

### SFY2014 Permanency Goal for Children in Out of Home Placement

Statewide

|                             | <u>JUL</u> | AUG   | <u>SEP</u> | <u>OCT</u> | NOV   | DEC   | <u>JAN</u> | <u>FEB</u> | MAR   | <u>APR</u> | MAY   | <u>JUN</u> | Avg   |
|-----------------------------|------------|-------|------------|------------|-------|-------|------------|------------|-------|------------|-------|------------|-------|
| Adoption                    | 1,823      | 1,794 | 1,791      | 1,841      | 1,785 | 1,815 | 1,842      | 1,884      | 1,966 | 1,962      | 1,979 | 1,990      | 1,873 |
| Custodianship /Guardianship | 189        | 193   | 201        | 179        | 172   | 174   | 174        | 181        | 174   | 158        | 154   | 149        | 175   |
| OPPLA                       | 372        | 362   | 363        | 374        | 379   | 370   | 378        | 395        | 413   | 427        | 432   | 420        | 390   |
| Maintain in Family          | 40         | 40    | 42         | 50         | 33    | 39    | 26         | 26         | 24    | 29         | 19    | 18         | 32    |
| Not Yet Established         | 0          | 0     | 0          | 0          | 0     | 0     | 0          | 0          | 0     | 0          | 0     | 0          | 0     |
| Reunification               | 3,346      | 3,287 | 3,383      | 3,468      | 3,474 | 3,391 | 3,402      | 3,460      | 3,442 | 3,580      | 3,584 | 3,590      | 3,451 |
| Total                       | 5,770      | 5,676 | 5,780      | 5,912      | 5,843 | 5,789 | 5,822      | 5,946      | 6,019 | 6,156      | 6,168 | 6,167      |       |

### SFY2014 Permanency Goal for Children in Out of Home Placement

\*Pie Chart below showing permanency goals by percentages.

\*Other planned permanent living arrangement (OPPLA). This is a permanency option only when other options such as reunification, adoption, or guardianship have been ruled out.