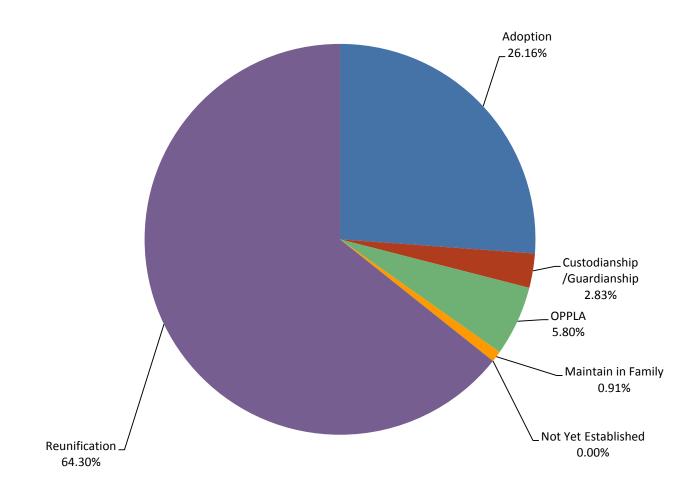

## East Region

|                             | <u>JUL</u> | <u>AUG</u> | <u>SEP</u> | <u>OCT</u> | <u>NOV</u> | DEC   | <u>JAN</u> | <u>FEB</u> | MAR   | <u>APR</u> | MAY   | <u>JUN</u> | Avg   |
|-----------------------------|------------|------------|------------|------------|------------|-------|------------|------------|-------|------------|-------|------------|-------|
| Adoption                    | 409        | 410        | 406        | 408        | 404        | 414   | 422        | 442        | 477   | 470        | 490   | 505        | 438   |
| Custodianship /Guardianship | 61         | 59         | 61         | 56         | 43         | 47    | 42         | 44         | 43    | 39         | 38    | 36         | 47    |
| OPPLA                       | 102        | 98         | 92         | 94         | 96         | 92    | 93         | 98         | 101   | 103        | 103   | 93         | 97    |
| Maintain in Family          | 14         | 17         | 17         | 24         | 12         | 17    | 15         | 14         | 13    | 18         | 8     | 13         | 15    |
| Not Yet Established         | 0          | 0          | 0          | 0          | 0          | 0     | 0          | 0          | 0     | 0          | 0     | 0          | 0     |
| Reunification               | 1,008      | 1,016      | 1,069      | 1,122      | 1,103      | 1,053 | 1,067      | 1,075      | 1,086 | 1,122      | 1,111 | 1,089      | 1,077 |
| Total                       | 1,594      | 1,600      | 1,645      | 1,704      | 1,658      | 1,623 | 1,639      | 1,673      | 1,720 | 1,752      | 1,750 | 1,736      |       |

### SFY2014 Permanency Goal for Children in Out of Home Placement

\*Pie Chart below showing permanency goals by percentages.

\*Other planned permanent living arrangement (OPPLA). This is a permanency option only when other options such as reunification, adoption, or guardianship have been ruled out.