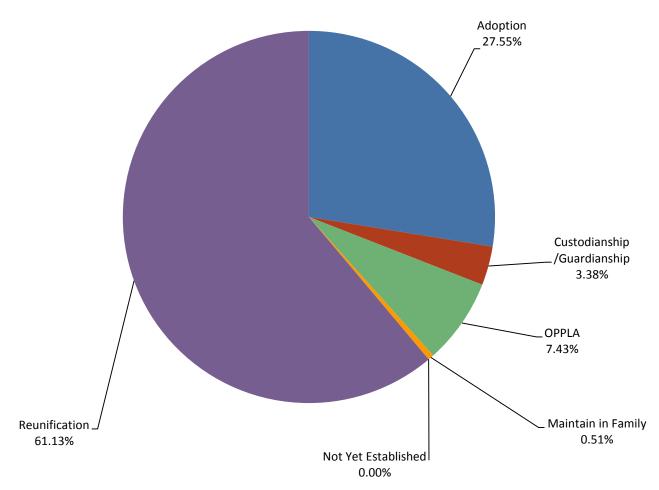

| Wichita Region              |       |       |       |            |       |       |       |       |       |       |       |       |     |
|-----------------------------|-------|-------|-------|------------|-------|-------|-------|-------|-------|-------|-------|-------|-----|
|                             |       |       | ~     |            |       |       |       |       |       |       |       |       |     |
|                             | JUL   | AUG   | SEP   | <u>OCT</u> | NOV   | DEC   | JAN   | FEB   | MAR   | APR   | MAY   | JUN   | Avg |
| Adoption                    | 566   | 557   | 551   | 562        | 533   | 553   | 566   | 573   | 608   | 630   | 623   | 620   | 579 |
| Custodianship /Guardianship | 33    | 32    | 32    | 28         | 28    | 32    | 35    | 37    | 32    | 27    | 29    | 30    | 31  |
| OPPLA                       | 88    | 94    | 94    | 91         | 94    | 91    | 98    | 105   | 113   | 115   | 129   | 129   | 103 |
| Maintain in Family          | 2     | 7     | 9     | 7          | 5     | 5     | 2     | 4     | 5     | 3     | 5     | 1     | 5   |
| Not Yet Established         | 0     | 0     | 0     | 0          | 0     | 0     | 0     | 0     | 0     | 0     | 0     | 0     | 0   |
| Reunification               | 643   | 638   | 663   | 650        | 657   | 662   | 655   | 671   | 639   | 651   | 647   | 663   | 653 |
| Total                       | 1,332 | 1,328 | 1,349 | 1,338      | 1,317 | 1,343 | 1,356 | 1,390 | 1,397 | 1,426 | 1,433 | 1,443 |     |

### SFY2014 Permanency Goal for Children in Out of Home Placement

\*Pie Chart below showing permanency goals by percentages.

\*Other planned permanent living arrangement (OPPLA). This is a permanency option only when other options such as reunification, adoption, or guardianship have been ruled out.