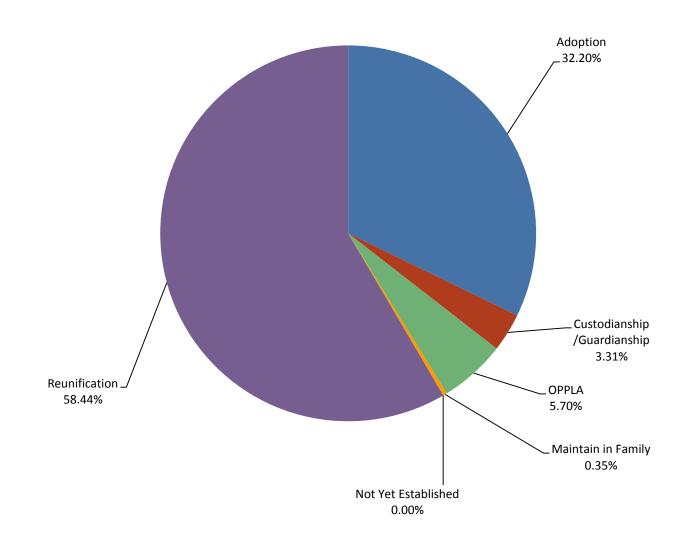

#### West Region

|                             | JUL   | <u>AUG</u> | SEP   | <u>OCT</u> | NOV   | DEC   | JAN   | <u>FEB</u> | MAR   | APR   | MAY   | <u>JUN</u> | Avg |
|-----------------------------|-------|------------|-------|------------|-------|-------|-------|------------|-------|-------|-------|------------|-----|
| Adoption                    | 413   | 399        | 402   | 405        | 395   | 404   | 397   | 412        | 439   | 424   | 431   | 438        | 413 |
| Custodianship /Guardianship | 45    | 52         | 56    | 53         | 57    | 53    | 53    | 53         | 48    | 46    | 46    | 46         | 51  |
| OPPLA                       | 105   | 99         | 103   | 111        | 112   | 110   | 106   | 110        | 118   | 125   | 124   | 115        | 112 |
| Maintain in Family          | 10    | 7          | 13    | 16         | 13    | 10    | 7     | 6          | 3     | 2     | 2     | 2          | 8   |
| Not Yet Established         | 0     | 0          | 0     | 0          | 0     | 0     | 0     | 0          | 0     | 0     | 0     | 0          | 0   |
| Reunification               | 885   | 871        | 881   | 931        | 911   | 898   | 902   | 915        | 900   | 957   | 969   | 982        | 917 |
| Total                       | 1,458 | 1,428      | 1,455 | 1,516      | 1,488 | 1,475 | 1,465 | 1,496      | 1,508 | 1,554 | 1,572 | 1,583      |     |

### SFY2014 Permanency Goal for Children in Out of Home Placement

\*Pie Chart below showing permanency goals by percentages.

\*Other planned permanent living arrangement (OPPLA). This is a permanency option only when other options such as reunification, adoption, or guardianship have been ruled out.