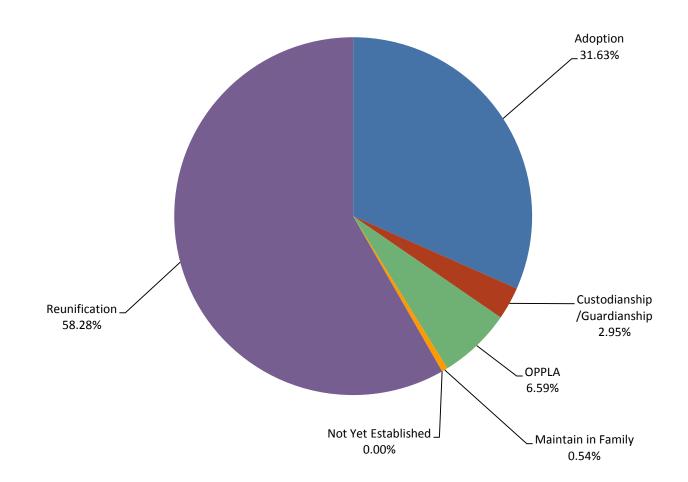

### SFY2014 Permanency Goal for Children in Out of Home Placement

Statewide

|                             | <u>JUL</u> | AUG   | <u>SEP</u> | <u>OCT</u> | NOV   | DEC   | <u>JAN</u> | <u>FEB</u> | MAR   | <u>APR</u> | MAY   | <u>JUN</u> | Avg   |
|-----------------------------|------------|-------|------------|------------|-------|-------|------------|------------|-------|------------|-------|------------|-------|
| Adoption                    | 1,823      | 1,794 | 1,791      | 1,841      | 1,785 | 1,815 | 1,842      | 1,884      | 1,966 | 1,962      | 1,979 | 1,990      | 1,873 |
| Custodianship /Guardianship | 189        | 193   | 201        | 179        | 172   | 174   | 174        | 181        | 174   | 158        | 154   | 149        | 175   |
| OPPLA                       | 372        | 362   | 363        | 374        | 379   | 370   | 378        | 395        | 413   | 427        | 432   | 420        | 390   |
| Maintain in Family          | 40         | 40    | 42         | 50         | 33    | 39    | 26         | 26         | 24    | 29         | 19    | 18         | 32    |
| Not Yet Established         | 0          | 0     | 0          | 0          | 0     | 0     | 0          | 0          | 0     | 0          | 0     | 0          | 0     |
| Reunification               | 3,346      | 3,287 | 3,383      | 3,468      | 3,474 | 3,391 | 3,402      | 3,460      | 3,442 | 3,580      | 3,584 | 3,590      | 3,451 |
| Total                       | 5,770      | 5,676 | 5,780      | 5,912      | 5,843 | 5,789 | 5,822      | 5,946      | 6,019 | 6,156      | 6,168 | 6,167      |       |

### SFY2014 Permanency Goal for Children in Out of Home Placement

\*Pie Chart below showing permanency goals by percentages.

\*Other planned permanent living arrangement (OPPLA). This is a permanency option only when other options such as reunification, adoption, or guardianship have been ruled out.