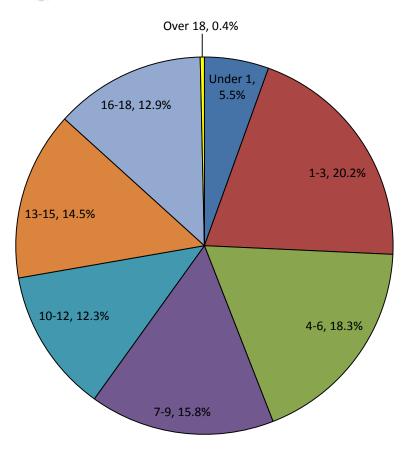

## Children in Out of Home Placement by Age Groupings FY2014 on June 30, 2014

Strong Families Make a Strong Kansas

| Age         | #     | 0/0    |  |  |  |
|-------------|-------|--------|--|--|--|
| Age         | #     | 70     |  |  |  |
| Under 1     | 340   | 5.5%   |  |  |  |
| 1-3         | 1,247 | 20.2%  |  |  |  |
| 4-6         | 1,131 | 18.3%  |  |  |  |
| 7-9         | 977   | 15.8%  |  |  |  |
| 10-12       | 761   | 12.3%  |  |  |  |
| 13-15       | 892   | 14.5%  |  |  |  |
| 16-18       | 797   | 12.9%  |  |  |  |
| Over 18     | 22    | 0.4%   |  |  |  |
| Total       | 6,167 | 100.0% |  |  |  |
| Average Age | e:    | 8.2    |  |  |  |
| Median Age  |       | 8      |  |  |  |
|             |       |        |  |  |  |

<sup>\*</sup>Ages 1-3 are currently the largest percentage of children in out of home placement, followed by age ranges 4-6.