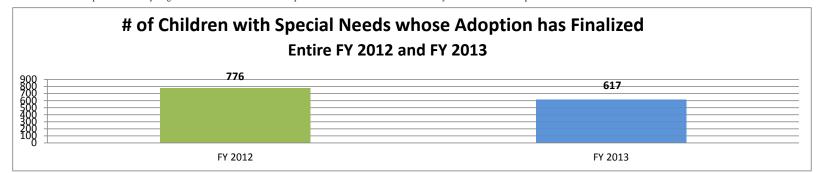

| Special Needs          | East Region |      | Kansas City Region |      | West Region |      | Wichita Region |      | Statewide |      |
|------------------------|-------------|------|--------------------|------|-------------|------|----------------|------|-----------|------|
|                        | #           | %    | #                  | %    | #           | %    | #              | %    | #         | %    |
| Age                    | 15          | 7%   | 15                 | 6%   | 19          | 5%   | 11             | 3%   | 60        | 5%   |
| Emotional Disabilities | 33          | 16%  | 55                 | 21%  | 73          | 20%  | 114            | 33%  | 275       | 23%  |
| Guarded Prognosis      | 50          | 25%  | 79                 | 30%  | 120         | 34%  | 56             | 16%  | 305       | 26%  |
| Medical Conditions     | 9           | 4%   | 15                 | 6%   | 46          | 13%  | 43             | 12%  | 113       | 10%  |
| Mental Disabilities    | 20          | 10%  | 15                 | 6%   | 2           | 1%   | 4              | 1%   | 41        | 3%   |
| Membership in Sibling  |             |      |                    |      |             |      |                |      |           |      |
| Group                  | 63          | 31%  | 70                 | 26%  | 77          | 22%  | 104            | 30%  | 314       | 27%  |
| Physical Disabilities  | 11          | 5%   | 16                 | 6%   | 20          | 6%   | 17             | 5%   | 64        | 5%   |
| None                   | 2           | 1%   | 1                  | 0%   | 0           | 0%   | 1              | 0%   | 4         | 0%   |
| Total                  | 203         | 100% | 266                | 100% | 357         | 100% | 350            | 100% | 1,176     | 100% |

<sup>\*</sup>The totals listed for special needs may be greater than the totals listed for adoptions finalized because an individual may have more than one special need.

**Adoptive Parent Relationship** 