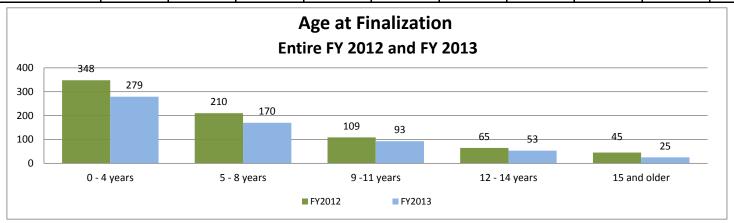

## By Gender and Age

| Female        | East Re | egion | Kansas Cit | y Region | West R | egion | Wichita | Region | Statew | ide  |
|---------------|---------|-------|------------|----------|--------|-------|---------|--------|--------|------|
|               | #       | %     | #          | %        | #      | %     | #       | %      | #      | %    |
| Under age 1   | 0       | 0%    | 0          | 0%       | 0      | 0%    | 3       | 3%     | 3      | 1%   |
| Age 1         | 3       | 5%    | 8          | 11%      | 5      | 8%    | 14      | 13%    | 30     | 10%  |
| Age 2         | 3       | 5%    | 9          | 12%      | 11     | 19%   | 12      | 11%    | 35     | 11%  |
| Age 3         | 6       | 9%    | 12         | 16%      | 9      | 15%   | 12      | 11%    | 39     | 13%  |
| Age 4         | 8       | 12%   | 4          | 5%       | 4      | 7%    | 14      | 13%    | 30     | 10%  |
| Age 5         | 3       | 5%    | 7          | 9%       | 5      | 8%    | 13      | 12%    | 28     | 9%   |
| Age 6         | 4       | 6%    | 6          | 8%       | 3      | 5%    | 8       | 7%     | 21     | 7%   |
| Age 7         | 6       | 9%    | 3          | 4%       | 7      | 12%   | 4       | 4%     | 20     | 7%   |
| Age 8         | 4       | 6%    | 4          | 5%       | 2      | 3%    | 6       | 6%     | 16     | 5%   |
| Age 9         | 3       | 5%    | 4          | 5%       | 2      | 3%    | 6       | 6%     | 15     | 5%   |
| Age 10        | 8       | 12%   | 6          | 8%       | 1      | 2%    | 5       | 5%     | 20     | 7%   |
| Age 11        | 4       | 6%    | 3          | 4%       | 1      | 2%    | 6       | 6%     | 14     | 5%   |
| Age 12        | 4       | 6%    | 2          | 3%       | 0      | 0%    | 1       | 1%     | 7      | 2%   |
| Age 13        | 2       | 3%    | 1          | 1%       | 2      | 3%    | 4       | 4%     | 9      | 3%   |
| Age 14        | 4       | 6%    | 1          | 1%       | 2      | 3%    | 1       | 1%     | 8      | 3%   |
| Age 15        | 1       | 2%    | 2          | 3%       | 2      | 3%    | 0       | 0%     | 5      | 2%   |
| Age 16        | 2       | 3%    | 1          | 1%       | 3      | 5%    | 0       | 0%     | 6      | 2%   |
| Age 17        | 0       | 0%    | 1          | 1%       | 0      | 0%    | 0       | 0%     | 1      | 0%   |
| Age 18 & over | 0       | 0%    | 0          | 0%       | 0      | 0%    | 0       | 0%     | 0      | 0%   |
| Total         | 65      | 100%  | 74         | 100%     | 59     | 100%  | 109     | 100%   | 307    | 100% |

| Male          | East Re | East Region |     | y Region | West Re | egion | Wichita | Region | Statewide |      |
|---------------|---------|-------------|-----|----------|---------|-------|---------|--------|-----------|------|
|               | #       | %           | #   | %        | #       | %     | #       | %      | #         | %    |
| Under age 1   | 0       | 0%          | 1   | 1%       | 1       | 1%    | 1       | 1%     | 3         | 1%   |
| Age 1         | 1       | 2%          | 10  | 13%      | 5       | 6%    | 13      | 13%    | 29        | 9%   |
| Age 2         | 7       | 13%         | 17  | 22%      | 10      | 12%   | 9       | 9%     | 43        | 14%  |
| Age 3         | 11      | 21%         | 6   | 8%       | 13      | 15%   | 8       | 8%     | 38        | 12%  |
| Age 4         | 6       | 11%         | 8   | 11%      | 8       | 9%    | 7       | 7%     | 29        | 9%   |
| Age 5         | 5       | 9%          | 3   | 4%       | 13      | 15%   | 12      | 12%    | 33        | 11%  |
| Age 6         | 6       | 11%         | 4   | 5%       | 5       | 6%    | 4       | 4%     | 19        | 6%   |
| Age 7         | 4       | 8%          | 2   | 3%       | 4       | 5%    | 9       | 9%     | 19        | 6%   |
| Age 8         | 2       | 4%          | 3   | 4%       | 5       | 6%    | 4       | 4%     | 14        | 4%   |
| Age 9         | 2       | 4%          | 4   | 5%       | 6       | 7%    | 8       | 8%     | 20        | 6%   |
| Age 10        | 1       | 2%          | 3   | 4%       | 2       | 2%    | 5       | 5%     | 11        | 4%   |
| Age 11        | 2       | 4%          | 4   | 5%       | 2       | 2%    | 5       | 5%     | 13        | 4%   |
| Age 12        | 2       | 4%          | 3   | 4%       | 1       | 1%    | 6       | 6%     | 12        | 4%   |
| Age 13        | 1       | 2%          | 4   | 5%       | 0       | 0%    | 3       | 3%     | 8         | 3%   |
| Age 14        | 1       | 2%          | 1   | 1%       | 4       | 5%    | 3       | 3%     | 9         | 3%   |
| Age 15        | 1       | 2%          | 2   | 3%       | 3       | 4%    | 0       | 0%     | 6         | 2%   |
| Age 16        | 0       | 0%          | 0   | 0%       | 0       | 0%    | 2       | 2%     | 2         | 1%   |
| Age 17        | 1       | 2%          | 0   | 0%       | 3       | 4%    | 0       | 0%     | 4         | 1%   |
| Age 18 & over | 0       | 0%          | 1   | 1%       | 0       | 0%    | 0       | 0%     | 1         | 0%   |
| Total         | 53      | 100%        | 76  | 100%     | 85      | 100%  | 99      | 100%   | 313       | 100% |
| Statewide     | 118     | 19%         | 150 | 24%      | 144     | 23%   | 208     | 34%    | 620       | 100% |