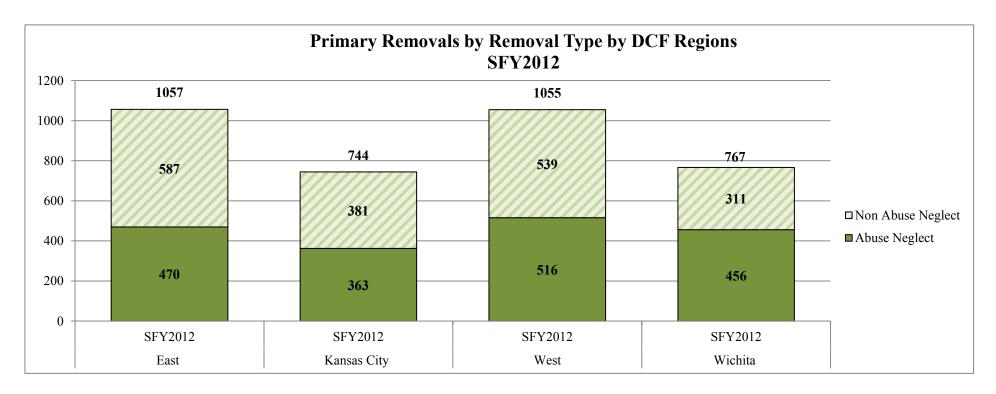

## Children Placed In Out of Home Placement by Primary Reason for Removal FY2012 Removed between 7/1/2011 and 6/30/2012

| Removal Category  | Primary Removal Reason       | Kansas C | ity Region | East F | Region | West  | Region | Wichita | a Region | State Wide Totals |      |  |
|-------------------|------------------------------|----------|------------|--------|--------|-------|--------|---------|----------|-------------------|------|--|
|                   |                              | #        | %          | #      | %      | #     | %      | #       | %        | #                 | %    |  |
| Abuse Neglect     | Abandonment                  | 31       | 4%         | 38     | 4%     | 31    | 3%     | 30      | 4%       | 130               | 4%   |  |
| Abuse Neglect     | Emotional Abuse              | 59       | 8%         | 46     | 4%     | 45    | 4%     | 38      | 5%       | 188               | 5%   |  |
| Abuse Neglect     | Failure To Thrive            | 5        | 1%         | 0      | 0%     | 3     | 0%     | 4       | 1%       | 12                | 0%   |  |
| Abuse Neglect     | Lack Of Supervision          | 65       | 9%         | 64     | 6%     | 88    | 8%     | 68      | 9%       | 285               | 8%   |  |
| Abuse Neglect     | Medical Neglect              | 1        | 0%         | 7      | 1%     | 8     | 1%     | 16      | 2%       | 32                | 1%   |  |
| Abuse Neglect     | Neglect                      | 3        | 0%         | 0      | 0%     | 2     | 0%     | 19      | 2%       | 24                | 1%   |  |
| Abuse Neglect     | Physical Abuse               | 116      | 16%        | 162    | 15%    | 157   | 15%    | 120     | 16%      | 555               | 15%  |  |
| Abuse Neglect     | Physical Neglect             | 47       | 6%         | 98     | 9%     | 130   | 12%    | 100     | 13%      | 375               | 10%  |  |
| Abuse Neglect     | Sexual Abuse                 | 36       | 5%         | 55     | 5%     | 52    | 5%     | 61      | 8%       | 204               | 6%   |  |
| Non Abuse Neglect | Alcohol Abuse Child          | 4        | 1%         | 2      | 0%     | 2     | 0%     | 0       | 0%       | 8                 | 0%   |  |
| Non Abuse Neglect | Alcohol Abuse Parent         | 20       | 3%         | 15     | 1%     | 10    | 1%     | 9       | 1%       | 54                | 1%   |  |
| Non Abuse Neglect | Caretakers Inability to Cope | 63       | 8%         | 74     | 7%     | 84    | 8%     | 54      | 7%       | 275               | 8%   |  |
| Non Abuse Neglect | Child's Behavior Problem     | 69       | 9%         | 76     | 7%     | 88    | 8%     | 38      | 5%       | 271               | 7%   |  |
| Non Abuse Neglect | Child's Disability           | 1        | 0%         | 3      | 0%     | 0     | 0%     | 2       | 0%       | 6                 | 0%   |  |
| Non Abuse Neglect | Death of Parent's            | 4        | 1%         | 9      | 1%     | 7     | 1%     | 5       | 1%       | 25                | 1%   |  |
| Non Abuse Neglect | Drug Abuse Child             | 14       | 2%         | 7      | 1%     | 4     | 0%     | 9       | 1%       | 34                | 1%   |  |
| Non Abuse Neglect | Drug Abuse Parent            | 85       | 11%        | 163    | 15%    | 98    | 9%     | 77      | 10%      | 423               | 12%  |  |
| Non Abuse Neglect | Inadequate Housing           | 28       | 4%         | 35     | 3%     | 25    | 2%     | 14      | 2%       | 102               | 3%   |  |
| Non Abuse Neglect | Incarceration of Parent's    | 35       | 5%         | 46     | 4%     | 77    | 7%     | 41      | 5%       | 199               | 5%   |  |
| Non Abuse Neglect | Methamphetamine use          | 28       | 4%         | 75     | 7%     | 64    | 6%     | 24      | 3%       | 191               | 5%   |  |
| Non Abuse Neglect | Not Attending School         | 5        | 1%         | 39     | 4%     | 44    | 4%     | 21      | 3%       | 109               | 3%   |  |
| Non Abuse Neglect | Parent-Child Conflict        | 1        | 0%         | 0      | 0%     | 0     | 0%     | 0       | 0%       | 1                 | 0%   |  |
| Non Abuse Neglect | Relinquishment               | 6        | 1%         | 1      | 0%     | 1     | 0%     | 2       | 0%       | 10                | 0%   |  |
| Non Abuse Neglect | Runaway                      | 18       | 2%         | 42     | 4%     | 35    | 3%     | 15      | 2%       | 110               | 3%   |  |
|                   | Statewide Totals             | 744      | 100%       | 1,057  | 100%   | 1,055 | 100%   | 767     | 100%     | 3,623             | 100% |  |
|                   |                              |          |            |        |        | _     |        |         |          |                   |      |  |
|                   | Abuse Neglect Totals         | 363      | 49%        | 470    | 44%    | 516   | 49%    | 456     | 59%      | 1,805             | 50%  |  |
|                   | Non Abuse Neglect Totals     | 381      | 51%        | 587    | 56%    | 539   | 51%    | 311     | 41%      | 1,818             | 50%  |  |
|                   | Statewide Totals             | 744      | 100%       | 1,057  | 100%   | 1,055 | 100%   | 767     | 100%     | 3,623             | 100% |  |