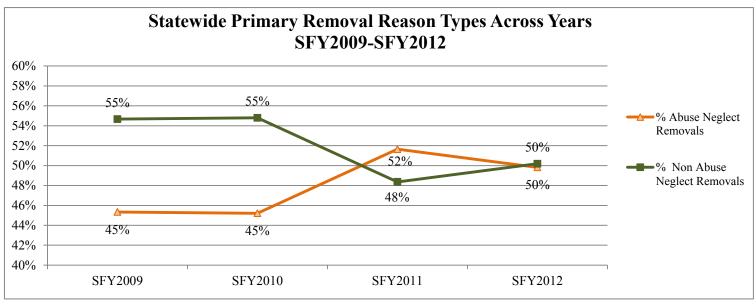

## Children Placed In Out of Home Placement by Primary Reason for Removal FY2012 Removed between 7/1/2011 and 6/30/2012

| Removal Category  | Primary Removal Reason       | Kansas C | ity Region | East F | Region | West  | Region | Wichita | a Region | State Wide Totals |      |  |
|-------------------|------------------------------|----------|------------|--------|--------|-------|--------|---------|----------|-------------------|------|--|
|                   |                              | #        | %          | #      | %      | #     | %      | #       | %        | #                 | %    |  |
| Abuse Neglect     | Abandonment                  | 31       | 4%         | 38     | 4%     | 31    | 3%     | 30      | 4%       | 130               | 4%   |  |
| Abuse Neglect     | Emotional Abuse              | 59       | 8%         | 46     | 4%     | 45    | 4%     | 38      | 5%       | 188               | 5%   |  |
| Abuse Neglect     | Failure To Thrive            | 5        | 1%         | 0      | 0%     | 3     | 0%     | 4       | 1%       | 12                | 0%   |  |
| Abuse Neglect     | Lack Of Supervision          | 65       | 9%         | 64     | 6%     | 88    | 8%     | 68      | 9%       | 285               | 8%   |  |
| Abuse Neglect     | Medical Neglect              | 1        | 0%         | 7      | 1%     | 8     | 1%     | 16      | 2%       | 32                | 1%   |  |
| Abuse Neglect     | Neglect                      | 3        | 0%         | 0      | 0%     | 2     | 0%     | 19      | 2%       | 24                | 1%   |  |
| Abuse Neglect     | Physical Abuse               | 116      | 16%        | 162    | 15%    | 157   | 15%    | 120     | 16%      | 555               | 15%  |  |
| Abuse Neglect     | Physical Neglect             | 47       | 6%         | 98     | 9%     | 130   | 12%    | 100     | 13%      | 375               | 10%  |  |
| Abuse Neglect     | Sexual Abuse                 | 36       | 5%         | 55     | 5%     | 52    | 5%     | 61      | 8%       | 204               | 6%   |  |
| Non Abuse Neglect | Alcohol Abuse Child          | 4        | 1%         | 2      | 0%     | 2     | 0%     | 0       | 0%       | 8                 | 0%   |  |
| Non Abuse Neglect | Alcohol Abuse Parent         | 20       | 3%         | 15     | 1%     | 10    | 1%     | 9       | 1%       | 54                | 1%   |  |
| Non Abuse Neglect | Caretakers Inability to Cope | 63       | 8%         | 74     | 7%     | 84    | 8%     | 54      | 7%       | 275               | 8%   |  |
| Non Abuse Neglect | Child's Behavior Problem     | 69       | 9%         | 76     | 7%     | 88    | 8%     | 38      | 5%       | 271               | 7%   |  |
| Non Abuse Neglect | Child's Disability           | 1        | 0%         | 3      | 0%     | 0     | 0%     | 2       | 0%       | 6                 | 0%   |  |
| Non Abuse Neglect | Death of Parent's            | 4        | 1%         | 9      | 1%     | 7     | 1%     | 5       | 1%       | 25                | 1%   |  |
| Non Abuse Neglect | Drug Abuse Child             | 14       | 2%         | 7      | 1%     | 4     | 0%     | 9       | 1%       | 34                | 1%   |  |
| Non Abuse Neglect | Drug Abuse Parent            | 85       | 11%        | 163    | 15%    | 98    | 9%     | 77      | 10%      | 423               | 12%  |  |
| Non Abuse Neglect | Inadequate Housing           | 28       | 4%         | 35     | 3%     | 25    | 2%     | 14      | 2%       | 102               | 3%   |  |
| Non Abuse Neglect | Incarceration of Parent's    | 35       | 5%         | 46     | 4%     | 77    | 7%     | 41      | 5%       | 199               | 5%   |  |
| Non Abuse Neglect | Methamphetamine use          | 28       | 4%         | 75     | 7%     | 64    | 6%     | 24      | 3%       | 191               | 5%   |  |
| Non Abuse Neglect | Not Attending School         | 5        | 1%         | 39     | 4%     | 44    | 4%     | 21      | 3%       | 109               | 3%   |  |
| Non Abuse Neglect | Parent-Child Conflict        | 1        | 0%         | 0      | 0%     | 0     | 0%     | 0       | 0%       | 1                 | 0%   |  |
| Non Abuse Neglect | Relinquishment               | 6        | 1%         | 1      | 0%     | 1     | 0%     | 2       | 0%       | 10                | 0%   |  |
| Non Abuse Neglect | Runaway                      | 18       | 2%         | 42     | 4%     | 35    | 3%     | 15      | 2%       | 110               | 3%   |  |
|                   | Statewide Totals             | 744      | 100%       | 1,057  | 100%   | 1,055 | 100%   | 767     | 100%     | 3,623             | 100% |  |
|                   |                              |          |            |        |        | _     |        |         |          |                   |      |  |
|                   | Abuse Neglect Totals         | 363      | 49%        | 470    | 44%    | 516   | 49%    | 456     | 59%      | 1,805             | 50%  |  |
|                   | Non Abuse Neglect Totals     | 381      | 51%        | 587    | 56%    | 539   | 51%    | 311     | 41%      | 1,818             | 50%  |  |
|                   | Statewide Totals             | 744      | 100%       | 1,057  | 100%   | 1,055 | 100%   | 767     | 100%     | 3,623             | 100% |  |