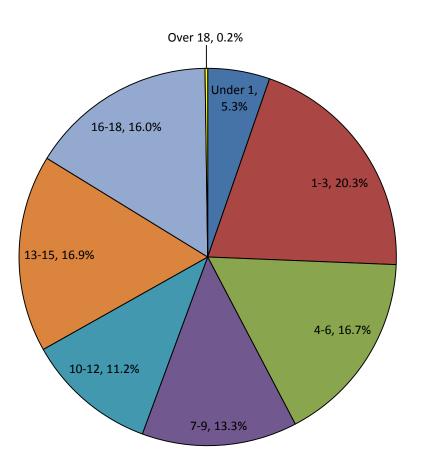

## Children in Out of Home Placement by Age Groupings FY2012 on June 30th 2012

| Age              | #     | %      |  |  |  |
|------------------|-------|--------|--|--|--|
| Under 1          | 282   | 5.3%   |  |  |  |
| 1-3              | 1,078 | 20.3%  |  |  |  |
| 4-6              | 884   | 16.7%  |  |  |  |
| 7-9              | 706   | 13.3%  |  |  |  |
| 10-12            | 595   | 11.2%  |  |  |  |
| 13-15            | 897   | 16.9%  |  |  |  |
| 16-18            | 849   | 16.0%  |  |  |  |
| Over 18          | 12    | 0.2%   |  |  |  |
| Total            | 5,303 | 100.0% |  |  |  |
| Average Age: 8.6 |       |        |  |  |  |
| Median Age:      |       | 8      |  |  |  |

\*Ages 1-3 are currently the largest percentage of children in out of home placement, followed by age ranges 13-15.