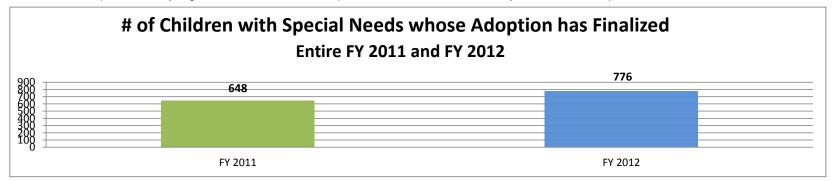

| Special Needs                  | East Region |      | Kansas City Region |      | West Region |      | Wichita Region |      | Statewide |      |
|--------------------------------|-------------|------|--------------------|------|-------------|------|----------------|------|-----------|------|
|                                | #           | %    | #                  | %    | #           | %    | #              | %    | #         | %    |
| Age                            | 21          | 7%   | 18                 | 7%   | 4           | 1%   | 15             | 4%   | 58        | 4%   |
| Emotional                      |             |      |                    |      |             |      |                |      |           |      |
| Disabilities                   | 82          | 27%  | 69                 | 27%  | 103         | 27%  | 122            | 30%  | 376       | 28%  |
| Guarded Prognosis              | 72          | 23%  | 56                 | 22%  | 131         | 35%  | 114            | 28%  | 373       | 28%  |
| Medical Conditions             | 28          | 9%   | 3                  | 1%   | 33          | 9%   | 38             | 9%   | 102       | 8%   |
| Mental Disabilities            | 9           | 3%   | 14                 | 6%   | 4           | 1%   | 4              | 1%   | 31        | 2%   |
| Membership in<br>Sibling Group | 83          | 27%  | 71                 | 28%  | 87          | 23%  | 96             | 24%  | 337       | 25%  |
| Physical<br>Disabilities       | 13          | 4%   | 20                 | 8%   | 13          | 3%   | 13             | 3%   | 59        | 4%   |
| None                           | 0           | 0%   | 0                  | 0%   | 1           | 0%   | 0              | 0%   | 1         | 0%   |
| Total                          | 308         | 100% | 251                | 100% | 376         | 100% | 402            | 100% | 1337      | 100% |

<sup>\*</sup>The totals listed for special needs may be greater than the totals listed for adoptions finalized because an individual may have more than one special need.

**Adoptive Parent Relationship** 