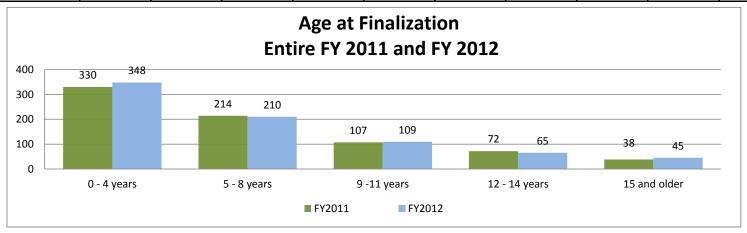

## Adoptions Finalized FY2012\* (July 2011 - June 2012)

|           | East F | East Region |     | ty Region | West F | Region | Wichita | Region | Statewide |      |
|-----------|--------|-------------|-----|-----------|--------|--------|---------|--------|-----------|------|
|           | #      | %           | #   | %         | #      | %      | #       | %      | #         | %    |
| July      | 6      | 3%          | 16  | 10%       | 9      | 5%     | 10      | 4%     | 41        | 5%   |
| August    | 19     | 11%         | 2   | 1%        | 17     | 9%     | 22      | 9%     | 60        | 8%   |
| September | 10     | 6%          | 17  | 10%       | 25     | 14%    | 25      | 10%    | 77        | 10%  |
| October   | 25     | 14%         | 15  | 9%        | 12     | 7%     | 13      | 5%     | 65        | 8%   |
| November  | 39     | 22%         | 30  | 18%       | 13     | 7%     | 68      | 28%    | 150       | 19%  |
| December  | 26     | 14%         | 30  | 18%       | 27     | 15%    | 21      | 9%     | 104       | 13%  |
| January   | 10     | 6%          | 3   | 2%        | 4      | 2%     | 13      | 5%     | 30        | 4%   |
| February  | 12     | 7%          | 6   | 4%        | 12     | 7%     | 18      | 7%     | 48        | 6%   |
| March     | 7      | 4%          | 13  | 8%        | 19     | 10%    | 17      | 7%     | 56        | 7%   |
| April     | 8      | 4%          | 9   | 5%        | 18     | 10%    | 17      | 7%     | 52        | 7%   |
| May       | 13     | 7%          | 17  | 10%       | 10     | 5%     | 17      | 7%     | 57        | 7%   |
| June      | 5      | 3%          | 10  | 6%        | 16     | 9%     | 6       | 2%     | 37        | 5%   |
| Total     | 180    | 100%        | 168 | 100%      | 182    | 100%   | 247     | 100%   | 777       | 100% |