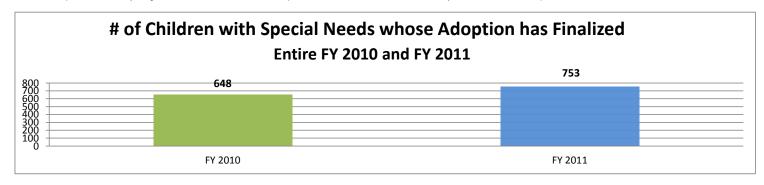

in<br>Sibling Group | 66       | 25%        | 43    | 25%   | 54      | 24%     | 20    | 20%   | 29  | 26%  | 82      | 23%  | 294       | 24%  |
| Physical<br>Disabilities       | 33       | 12%        | 8     | 5%    | 4       | 2%      | 7     | 7%    | 4   | 4%   | 16      | 4%   | 72        | 6%   |
| None                           | 1        | 0%         | 0     | 0%    | 0       | 0%      | 1     | 1%    | 0   | 0%   | 6       | 2%   | 8         | 1%   |
| Total                          | 266      | 100%       | 175   | 100%  | 225     | 100%    | 98    | 100%  | 110 | 100% | 357     | 100% | 1231      | 100% |

<sup>\*</sup>The totals listed for special needs may be greater than the totals listed for adoptions finalized because an individual may have more than one special need.



**Adoptive Parent Relationship** 

|               | Kansas C | ity Metro | Northeast |      | South Central |      | Southeast |      | West |      | Wichita |      | Statewide |      |
|---------------|----------|-----------|-----------|------|---------------|------|-----------|------|------|------|---------|------|-----------|------|
|               | #        | %         | #         | %    | #             | %    | #         | %    | #    | %    | #       | %    | #         | %    |
| Foster Parent | 88       | 51%       | 75        | 61%  | 57            | 52%  | 38        | 58%  | 34   | 52%  | 129     | 57%  | 421       | 55%  |
| Other         | 1        | 1%        | 0         | 0%   | 6             | 6%   | 0         | 0%   | 4    | 6%   | 10      | 4%   | 21        | 3%   |
| R