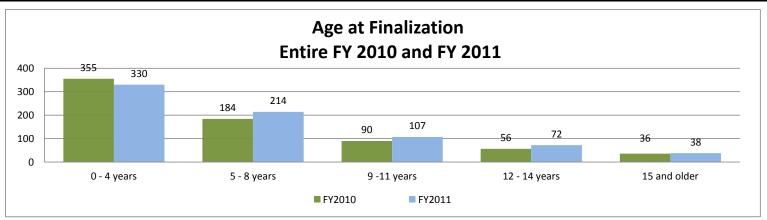

| Age 15        | 1        | 1%        | 1     | 2%    | 1       | 2%      | 0     | 0%   | 0  | 0%   | 4    | 4%   | 7     | 2%   |
| Age 16        | 4        | 4%        | 1     | 2%    | 0       | 0%      | 0     | 0%   | 2  | 7%   | 2    | 2%   | 9     | 2%   |
| Age 17        | 1        | 1%        | 2     | 4%    | 0       | 0%      | 0     | 0%   | 1  | 3%   | 0    | 0%   | 4     | 1%   |
| Age 18 & over | 0        | 0%        | 0     | 0%    | 0       | 0%      | 0     | 0%   | 0  | 0%   | 0    | 0%   | 0     | 0%   |
| Total         | 94       | 100%      | 57    | 100%  | 57      | 100%    | 32    | 100% | 29 | 100% | 112  | 100% | 381   | 100% |
| Statewide     | 172      | 23%       | 122   | 16%   | 109     | 14%     | 65    | 9%   | 65 | 9%   | 228  | 30%  | 761   | 100% |



| By Race           | Kansas C | City Metro | North | Northeast |     | entral | South | east | We | st   | Wichita |      | Statewide |      |
|-------------------|----------|------------|-------|-----------|-----|--------|-------|------|----|------|---------|------|-----------|------|
|                   | #        | %          | #     | %         | #   | %      | #     | %    | #  | %    | #       | %    | #         | %    |
| American Indian/  |          |            |       |           |     |        |       |      |    |      |         |      |           |      |
| Native Alaskan    | 1        | 1%         | 1     | 1%        | 3   | 3%     | 0     | 0%   | 0  | 0%   | 12      | 5%   | 17        | 2%   |
| Black/ African    |          |            |       |           |     |