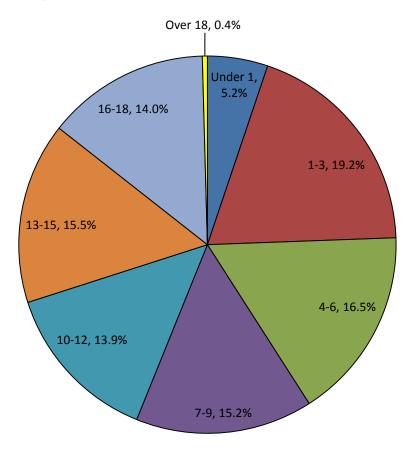

## Children in Out of Home Placement by Age Groupings FY2017

on June 30, 2017

Strong Families Make a Strong Kansas

| Age         | #     | %      |  |  |
|-------------|-------|--------|--|--|
| Under 1     | 372   | 5.2%   |  |  |
| 1-3         | 1,384 | 19.2%  |  |  |
| 4-6         | 1,188 | 16.5%  |  |  |
| 7-9         | 1,092 | 15.2%  |  |  |
| 10-12       | 1,002 | 13.9%  |  |  |
| 13-15       | 1,118 | 15.5%  |  |  |
| 16-18       | 1,005 | 14.0%  |  |  |
| Over 18     | 31    | 0.4%   |  |  |
| Total       | 7,192 | 100.0% |  |  |
| Average Age | •     | 8.6    |  |  |
| Median Age: | 8     |        |  |  |

<sup>\*</sup>The majority of children in out of home placement are 9 years and younger (56.1%)