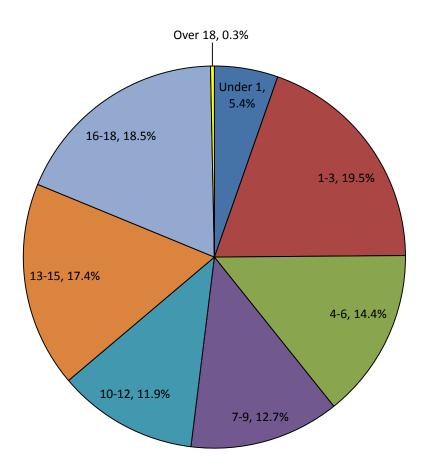

## Children in Out of Home Placement by Age Groupings FY2010 on June 30, 2010

| Age       | #     | %      |  |  |  |  |
|-----------|-------|--------|--|--|--|--|
| Under 1   | 281   | 5.4%   |  |  |  |  |
| 1-3       | 1,019 | 19.5%  |  |  |  |  |
| 4-6       | 752   | 14.4%  |  |  |  |  |
| 7-9       | 664   | 12.7%  |  |  |  |  |
| 10-12     | 620   | 11.9%  |  |  |  |  |
| 13-15     | 909   | 17.4%  |  |  |  |  |
| 16-18     | 965   | 18.5%  |  |  |  |  |
| Over 18   | 17    | 0.3%   |  |  |  |  |
| Total     | 5,227 | 100.0% |  |  |  |  |
| Average A | 9.0   |        |  |  |  |  |
| Median Ag | 9     |        |  |  |  |  |

\*Ages 1-3 are currently the largest percentage of children in out of home placement, followed by age ranges 16-18.