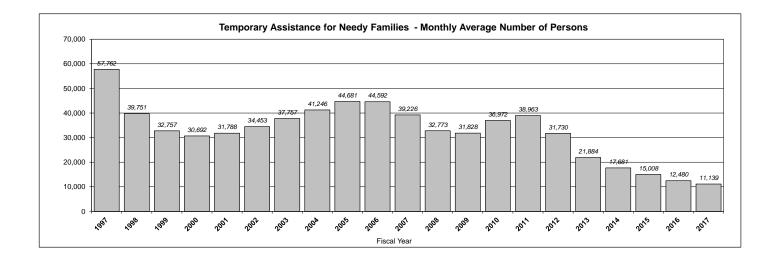

|             |                      | Tempora    | ry Assistance         | for Needy Far           | nilies - Histori       | cal Caseload a | nd Expenditu                 | res Detail                     |                                   |            |
|-------------|----------------------|------------|-----------------------|-------------------------|------------------------|----------------|------------------------------|--------------------------------|-----------------------------------|------------|
| Fiscal Year | Avg Monthly<br>Cases | Pct Change | Avg Monthly<br>Adults | Avg Monthly<br>Children | Avg Monthly<br>Persons | Pct Change     | Avg Monthly<br>Cost per Case | Avg Monthly<br>Cost per Person | Total Fiscal Year<br>Expenditures | Pct Change |
|             |                      |            |                       |                         |                        |                |                              |                                |                                   |            |
| 1997        | 21,705               | -16.7%     | 16,496                | 41,266                  | 57,762                 | -19.4%         | \$319.31                     | \$119.98                       | \$83,166,723                      | -19.5%     |
| 1998        | 15,052               | -30.7%     | 11,695                | 28,056                  | 39,751                 | -31.2%         | \$307.01                     | \$116.25                       | \$55,453,842                      | -33.3%     |
| 1999        | 12,866               | -14.5%     | 9,371                 | 23,386                  | 32,757                 | -17.6%         | \$293.98                     | \$115.47                       | \$45,389,148                      | -18.1%     |
| 2000        | 12,202               | -5.2%      | 8,611                 | 22,081                  | 30,692                 | -6.3%          | \$291.35                     | \$115.83                       | \$42,660,075                      | -6.0%      |
| 2001        | 12,605               | 3.3%       | 9,161                 | 22,627                  | 31,788                 | 3.6%           | \$295.35                     | \$117.12                       | \$44,674,253                      | 4.7%       |
| 2002        | 13,489               | 7.0%       | 10,202                | 24,251                  | 34,453                 | 8.4%           | \$302.91                     | \$118.60                       | \$49,031,578                      | 9.8%       |
| 2003        | 14,597               | 8.2%       | 11,570                | 26,187                  | 37,757                 | 9.6%           | \$306.73                     | \$118.58                       | \$53,727,966                      | 9.6%       |
| 2004        | 15,842               | 8.5%       | 13,053                | 28,193                  | 41,246                 | 9.2%           | \$313.46                     | \$120.39                       | \$59,588,467                      | 10.9%      |
| 2005        | 17,118               | 8.1%       | 14,360                | 30,321                  | 44,681                 | 8.3%           | \$316.11                     | \$121.10                       | \$64,932,052                      | 9.0%       |
| 2006        | 17,055               | -0.4%      | 14,381                | 30,212                  | 44,592                 | -0.2%          | \$312.05                     | \$119.35                       | \$63,865,150                      | -1.6%      |
| 2007        | 15,186               | -11.0%     | 12,593                | 26,633                  | 39,226                 | -12.0%         | \$311.22                     | \$120.49                       | \$56,715,154                      | -11.2%     |
| 2008        | 12,933               | -14.8%     | 10,362                | 22,411                  | 32,773                 | -16.5%         | \$309.58                     | \$122.17                       | \$48,044,991                      | -15.3%     |
| 2009        | 12,571               | -2.8%      | 10,175                | 21,653                  | 31,828                 | -2.9%          | \$300.01                     | \$118.40                       | \$45,222,313                      | -5.9%      |
| 2010        | 14,380               | 14.4%      | 12,169                | 24,803                  | 36,972                 | 16.2%          | \$289.28                     | \$112.51                       | \$49,918,683                      | 10.4%      |
| 2011        | 15,077               | 4.8%       | 12,983                | 25,981                  | 38,963                 | 5.4%           | \$287.44                     | \$111.23                       | \$52,005,295                      | 4.2%       |
| 2012        | 12,403               | -17.7%     | 10,156                | 21,574                  | 31,730                 | -18.6%         | \$282.95                     | \$110.61                       | \$42,114,608                      | -19.0%     |
| 2013        | 8,966                |            |                       |                         |                        |                |                              | \$111.27                       | \$29,221,344                      | -30.6%     |
| 2014        | 7,346                | -18.1%     | 4,900                 | 12,782                  | 17,681                 | -19.2%         | \$269.65                     | \$112.03                       | \$23,770,890                      | -18.7%     |
| 2015        | 6,346                | -13.6%     | 3,970                 | 11,038                  | 15,008                 | -15.1%         | \$268.42                     | \$113.51                       | \$20,442,061                      | -14.0%     |
| 2016        | 5,391                | -15.1%     | 3,096                 | 9,384                   | 12,480                 | -16.8%         | \$261.59                     | \$112.99                       |                                   |            |
| 2017        | 4,873                |            |                       | 8,348                   | 11,139                 | -10.8%         | \$255.50                     | \$111.77                       |                                   |            |