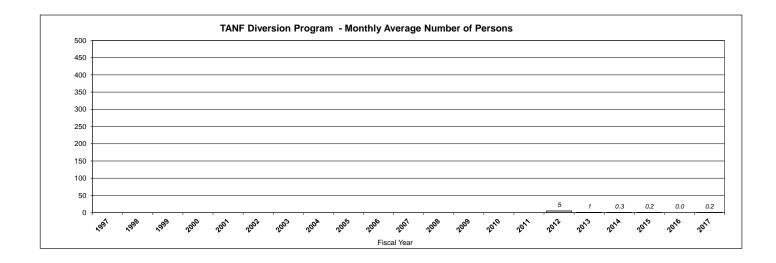

|             |             |            | TANF Diversio | n Program - H | istorical Case | load and Expe | nditures Detai | I               |                   |            |
|-------------|-------------|------------|---------------|---------------|----------------|---------------|----------------|-----------------|-------------------|------------|
|             | Avg Monthly |            | Avg Monthly   | Avg Monthly   | Avg Monthly    |               | Avg Monthly    | Avg Monthly     | Total Fiscal Year |            |
| Fiscal Year | Cases       | Pct Change | Adults        | Children      | Persons        | Pct Change    | Cost per Case  | Cost per Person | Expenditures      | Pct Change |
|             |             |            |               |               |                |               |                |                 |                   |            |
| 1997        | -na-        | -na-       | -na-          | -na-          | -na-           | -na-          | -na-           | -na-            | -na-              | -na-       |
| 1998        | -na-        | -na-       | -na-          | -na-          | -na-           | -na-          | -na-           | -na-            | -na-              | -na-       |
| 1999        | -na-        | -na-       | -na-          | -na-          | -na-           | -na-          | -na-           | -na-            | -na-              | -na-       |
| 2000        | -na-        | -na-       | -na-          | -na-          | -na-           | -na-          | -na-           | -na-            | -na-              | -na-       |
| 2001        | -na-        | -na-       | -na-          | -na-          | -na-           | -na-          | -na-           | -na-            | -na-              | -na-       |
| 2002        | -na-        | -na-       | -na-          | -na-          | -na-           | -na-          | -na-           | -na-            | -na-              | -na-       |
| 2003        | -na-        | -na-       | -na-          | -na-          | -na-           | -na-          | -na-           | -na-            | -na-              | -na-       |
| 2004        | -na-        | -na-       | -na-          | -na-          | -na-           | -na-          | -na-           | -na-            | -na-              | -na-       |
| 2005        | -na-        | -na-       | -na-          | -na-          | -na-           | -na-          | -na-           | -na-            | -na-              | -na-       |
| 2006        | -na-        | -na-       | -na-          | -na-          | -na-           | -na-          | -na-           | -na-            | -na-              | -na-       |
| 2007        | -na-        | -na-       | -na-          | -na-          | -na-           | -na-          | -na-           | -na-            | -na-              | -na-       |
| 2008        | -na-        | -na-       | -na-          | -na-          | -na-           | -na-          |                |                 | -na-              | -na-       |
| 2009        | -na-        | -na-       | -na-          | -na-          | -na-           | -na-          | -na-           | -na-            | -na-              | -na-       |
| 2010        | -na-        | -na-       | -na-          | -na-          | -na-           | -na-          | -na-           | -na-            | -na-              | -na-       |
| 2011        | -na-        | -na-       | -na-          | -na-          | -na-           | -na-          |                |                 | -na-              |            |
| 2012        | 2           | -na-       | 2             | 2             | 5              |               | \$571.43       |                 |                   |            |
| 2013        | 0.3         | -87.5%     |               | 0.5           | 0.8            |               |                |                 |                   |            |
| 2014        | 0.2         | -33.3%     |               | 0.2           | 0.3            |               |                |                 |                   |            |
| 2015        | 0.1         | -50.0%     |               | 0.1           | 0.2            | -50.0%        |                |                 |                   |            |
| 2016        | 0           | -100.00%   |               | 0.0           | 0.0            |               |                |                 |                   |            |
| 2017        | 0.1         | 100.0%     | 0.1           | 0.1           | 0.2            | 100.0%        | \$83.33        | \$41.67         | \$1,000           | 100.0%     |