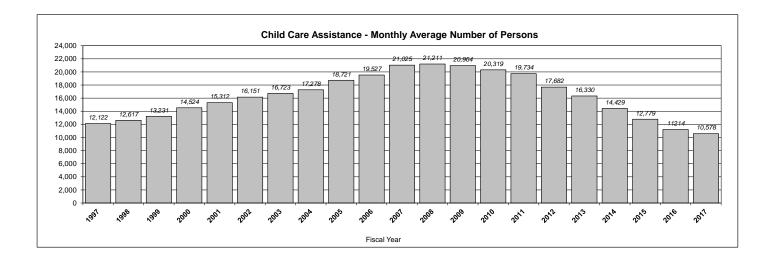

|               |                      |              | Child Care A          | ssistance - His         | storical Caselo        | ad and Expen | ditures Detail               |                                |                   |              |
|---------------|----------------------|--------------|-----------------------|-------------------------|------------------------|--------------|------------------------------|--------------------------------|-------------------|--------------|
| Fiscal Year   | Avg Monthly<br>Cases | Pct Change   | Avg Monthly<br>Adults | Avg Monthly<br>Children | Avg Monthly<br>Persons | Pct Change   | Avg Monthly<br>Cost per Case | Avg Monthly<br>Cost per Person | Total Fiscal Year | Pct Change   |
| r locar r car | 04000                | r ot onlange | / totallo             | Officiation             | 1 010010               | r or onlange | 0001 por 0000                |                                | Experiatoree      | r ot onlange |
| 1997          | 6,994                | 0            | 0                     | 12,144                  | 12,144                 | -7.3%        | \$333.49                     | \$192.06                       | \$27,989,474      | 2.6%         |
| 1998          | 7,260                | 3.8%         | 0                     | 12,617                  | 12,617                 | 3.9%         | \$377.08                     | \$216.97                       | \$32,851,350      | 17.4%        |
| 1999          | 7,606                | 4.8%         | 0                     | 13,232                  | 13,232                 | 4.9%         | \$412.07                     | \$236.87                       | \$37,610,070      | 14.5%        |
| 2000          | 8,378                | 10.1%        | 0                     | 14,524                  | 14,524                 | 9.8%         | \$439.90                     | \$253.74                       | \$44,225,595      | 17.6%        |
| 2001          | 8,662                | 3.4%         | 0                     | 15,312                  | 15,312                 | 5.4%         | \$448.66                     | \$253.82                       | \$46,635,800      | 5.4%         |
| 2002          | 9,040                | 4.4%         | 0                     | 16,151                  | 16,151                 | 5.5%         | \$468.43                     | \$262.20                       | \$50,815,601      | 9.0%         |
| 2003          | 9,138                | 1.1%         | 0                     | 16,723                  | 16,723                 | 3.5%         | \$496.89                     | \$271.51                       | \$54,486,719      | 7.2%         |
| 2004          | 9,387                | 2.7%         | 0                     | 17,278                  | 17,278                 | 3.3%         | \$508.55                     | \$276.29                       | \$57,284,632      | 5.1%         |
| 2005          | 10,209               | 8.8%         | 0                     | 18,721                  | 18,721                 | 8.4%         | \$514.99                     | \$280.83                       | \$63,090,378      | 10.1%        |
| 2006          | 10,370               | 1.6%         | 0                     | 19,527                  | 19,527                 | 4.3%         | \$600.68                     | \$319.00                       | \$74,748,494      | 18.5%        |
| 2007          | 11,022               |              |                       | 21,025                  |                        |              | \$581.63                     | \$304.91                       | \$76,928,124      | 2.9%         |
| 2008          | 11,048               | 0.2%         | 0                     | 21,211                  | 21,211                 | 0.9%         | \$588.80                     | \$306.68                       | \$78,060,250      | 1.5%         |
| 2009          | 10,965               | -0.8%        | 0                     | 20,964                  | 20,964                 | -1.2%        | \$583.57                     | \$305.23                       | \$76,786,510      | -1.6%        |
| 2010          | 10,741               | -2.0%        | 0                     | 20,319                  | 20,319                 | -3.1%        | \$609.46                     | \$322.16                       | \$78,551,063      | 2.3%         |
| 2011          | 10,487               | -2.4%        | 0                     | 19,734                  | 19,734                 | -2.9%        | \$563.98                     | \$299.71                       | \$70,974,444      | -9.6%        |
| 2012          | 9,425                | -10.1%       | 0                     | 17,682                  | 17,682                 | -10.4%       | \$571.30                     | \$304.50                       | \$64,611,126      | -9.0%        |
| 2013          | 8,722                | -16.8%       | 0                     | 16,330                  | 16,330                 | -17.2%       | \$577.26                     | \$308.33                       | \$60,420,923      | -6.5%        |
| 2014          | 7,630                |              |                       | 14,429                  |                        |              | \$599.19                     | \$316.82                       | \$54,858,701      | -9.2%        |
| 2015          | 6,812                | -10.7%       | 0                     | 12,779                  | 12,779                 | -11.4%       | \$605.43                     | \$322.75                       | \$49,492,943      | -9.8%        |
| 2016          | 5,977                |              |                       | 11,214                  | 11,214                 | -12.2%       | \$612.21                     | \$326.34                       | \$43,913,431      | -11.3%       |
| 2017          | 5,736                | -4.0%        | 0                     | 10,578                  | 10,578                 | -5.7%        | \$612.25                     | \$331.98                       | \$42,140,819      | -4.0%        |