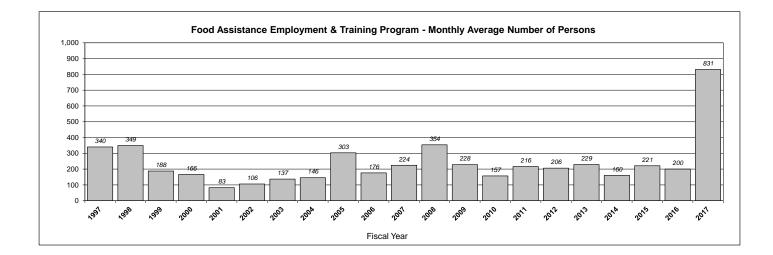

2                |
|              | Average          | -na-  | 831     | 0        | 831     | -na-     | \$19.73        | \$16,395                 |
|              | 51/00/00         |       |         |          |         |          |                |                          |
|              | FY2016 Average   |       |         |          | 000     |          | <b>0</b> 40.00 | <b>*</b> 2 000           |
|              |                  | -na-  | 200     | 0        | 200     | -na-     | \$16.08        | \$3,208                  |
|              | Pct Change       | -na-  | 316.5%  | 0.0%     | 316.5%  | -na-     | 22.7%          | 411.0%                   |
|              | i ot onalige     | -110- | 510.570 | 0.070    | 510.570 | Πa       | 22.170         | 411.070                  |



|             |             | FUUU ASSISIA | nce Employm |             |             | storical Caseic | -             |                 |                   |            |
|-------------|-------------|--------------|-------------|-------------|-------------|-----------------|---------------|-----------------|-------------------|------------|
|             | Avg Monthly |              | Avg Monthly | Avg Monthly | Avg Monthly |                 | Avg Monthly   | Avg Monthly     | Total Fiscal Year |            |
| Fiscal Year | Cases       | Pct Change   | Adults      | Children    | Persons     | Pct Change      | Cost per Case | Cost per Person | Expenditures      | Pct Change |
| 1997        | -na-        | -na-         | 340         | 0           | 340         | -36.2%          | -na-