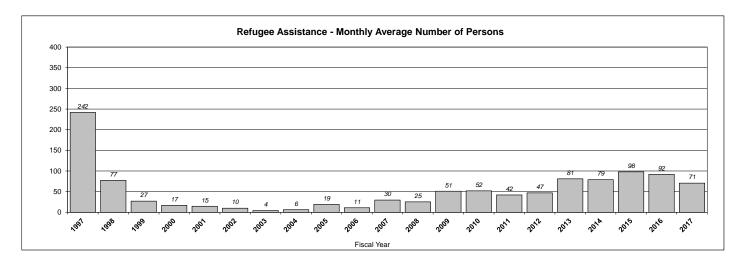

\* = Refugee Cash Assistance Program Ended in December 2016.

|             |                      |              | Refugee As            | sistance - Hist         | orical Caseloa         | nd and Expend | litures Detail               |                                |                   |              |
|-------------|----------------------|--------------|-----------------------|-------------------------|------------------------|---------------|------------------------------|--------------------------------|-------------------|--------------|
| Fiscal Year | Avg Monthly<br>Cases | Pct Change   | Avg Monthly<br>Adults | Avg Monthly<br>Children | Avg Monthly<br>Persons | Pct Change    | Avg Monthly<br>Cost per Case | Avg Monthly<br>Cost per Person | Total Fiscal Year | Pct Change   |
|             | 00000                | r ot onlange | / touto               | Officiation             | 1 010010               | r or onlange  |                              |                                | Experialtaree     | r ot onlange |
| 1997        | 90                   | -na-         | 133                   | 109                     | 242                    | -19.9%        | 143                          | \$53.27                        | \$154,707         | -78.5%       |
| 1998        | 57                   | 0            | 66                    | 11                      | 77                     | -68.2%        | \$150.69                     | \$111.55                       | \$103,072         | -33.4%       |
| 1999        | 21                   | -63.2%       | 25                    | 2                       | 27                     | -64.9%        | \$165.83                     | \$128.98                       | \$41,789          | -59.5%       |
| 2000        | 14                   | -33.3%       | 17                    | 1                       | 17                     | -37.0%        | \$151.98                     | \$125.16                       | \$25,533          | -38.9%       |
| 2001        | 11                   | -21.4%       | 13                    | 1                       | 15                     | -11.8%        | \$154.39                     | \$113.22                       | \$20,379          | -20.2%       |
| 2002        | 9                    | -18.2%       | 10                    | 0                       | 10                     | -33.3%        | \$156.36                     | \$140.73                       | \$16,887          | -17.19       |
| 2003        | 3                    | -66.7%       | 4                     | 0                       | 4                      | -60.0%        | \$206.06                     | \$154.54                       | \$7,418           | -56.1%       |
| 2004        | 6                    | 100.0%       | 6                     | 0                       | 6                      | 50.0%         | \$131.85                     | \$131.85                       | \$9,493           | 28.0%        |
| 2005        | 17                   | 183.3%       | 19                    | 0                       | 19                     | 216.7%        | \$139.45                     | \$124.77                       | \$28,448          | 199.7%       |
| 2006        | 11                   | -35.3%       | 11                    | 0                       | 11                     | -42.1%        | \$156.34                     | \$156.34                       | \$20,637          | -27.5%       |
| 2007        | 28                   |              | 29                    | 0                       | 30                     | 172.7%        | \$118.74                     | \$110.83                       | \$39,898          | 93.3%        |
| 2008        | 23                   | -17.9%       | 25                    | 0                       | 25                     | -16.7%        | \$156.29                     | \$143.79                       | \$43,136          | 8.1%         |
| 2009        | 48                   | 108.7%       | 51                    | 0                       | 51                     | 104.0%        | \$138.51                     | \$130.36                       | \$79,782          | 85.0%        |
| 2010        | 47                   | -2.1%        | 52                    | 0                       | 52                     | 2.0%          | \$150.87                     | \$136.37                       | \$85,093          | 6.7%         |
| 2011        | 36                   | -23.4%       | 42                    | 0                       | 42                     | -19.2%        | \$150.25                     | \$128.78                       | \$64,907          | -23.7%       |
| 2012        | 45                   |              | 47                    | 0                       | 47                     | 12.7%         | \$135.30                     | \$127.44                       | \$72,384          | 11.5%        |
| 2013        | 75                   | 67.7%        | 81                    | 1                       | 82                     | 72.9%         | \$137.82                     | \$125.89                       | \$123,629         | 70.8%        |
| 2014        | 70                   |              |                       |                         | 79                     |               | \$145.74                     | \$129.99                       | \$122,715         |              |
| 2015        | 91                   | 29.3%        | 98                    | 0                       | 98                     | 23.9%         | \$146.11                     | \$135.99                       | \$159,113         | 29.7%        |
| 2016        | 77                   | -15.7%       |                       | 0                       | 84                     | -13.9%        | \$143.87                     | \$130.93                       | \$132,503         | -16.7%       |
| 2017        | 67                   | -12.9%       | 71                    | 0                       | 71                     | -16.2%        | \$144.81                     | \$136.95                       | \$58,067          | -56.2%       |