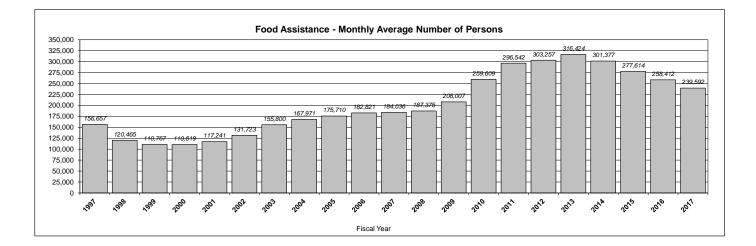

|             |             |            | Food Ass    | istance - Histo | orical Caseload | and Expendi | tures Detail  |                 |                   |            |
|-------------|-------------|------------|-------------|-----------------|-----------------|-------------|---------------|-----------------|-------------------|------------|
|             | Avg Monthly |            | Avg Monthly |                 | Avg Monthly     |             | Avg Monthly   | Avg Monthly     | Total Fiscal Year |            |
| Fiscal Year | Cases       | Pct Change | Adults      | Children        | Persons         | Pct Change  | Cost per Case | Cost per Person | Expenditures      | Pct Change |
| 1997        | 66,495      | -8.7%      |             |                 | 156,657         | -10.7%      | \$151.18      | \$64.17         | \$120,631,488     | -14.1%     |
| 1998        | 53,443      |            |             | 53,063          |                 |             |               |                 |                   |            |
| 1999        | 50,336      |            |             |                 |                 | -8.1%       |               |                 |                   |            |
| 2000        | 51,116      |            |             |                 |                 |             |               |                 | \$81,380,145      |            |
| 2001        | 53,923      |            |             |                 |                 | 6.0%        |               |                 |                   |            |
| 2002        | 59,610      |            |             |                 |                 |             |               |                 |                   |            |
| 2003        | 68,908      |            |             |                 |                 |             |               |                 |                   |            |
| 2004        | 73,521      |            |             |                 |                 | 7.8%        | \$174.67      | \$76.45         | \$154,099,365     | 15.0%      |
| 2005        | 77,007      | 4.7%       | 90,381      | 85,329          | 175,710         | 4.6%        | \$189.24      | \$82.94         | \$174,875,666     | 13.5%      |
| 2006        | 81,137      | 5.4%       | 94,532      | 88,289          | 182,821         | 4.0%        | \$190.15      | \$84.39         | \$185,134,708     | 5.9%       |
| 2007        | 82,996      | 2.3%       | 96,547      | 87,489          | 184,036         | 0.7%        | \$191.09      | \$86.18         | \$190,314,485     | 2.8%       |
| 2008        | 85,428      | 2.9%       | 99,061      | 88,314          | 187,375         | 1.8%        | \$200.38      | \$91.36         | \$205,419,709     | 7.9%       |
| 2009        | 94,499      | 10.6%      | 109,906     | 98,101          | 208,007         | 11.0%       | \$232.05      | \$105.42        | \$263,141,527     | 28.1%      |
| 2010        | 117,752     | 24.6%      | 138,117     | 121,492         | 259,609         | 24.8%       | \$271.25      | \$123.03        | \$383,275,641     | 45.7%      |
| 2011        | 136,995     | 16.3%      | 160,247     | 136,295         | 296,542         | 14.2%       | \$269.04      | \$124.29        | \$442,290,000     | 15.4%      |
| 2012        | 142,087     |            |             | 137,120         | 303,257         | 2.3%        | \$266.56      | \$124.89        | \$454,499,052     | 2.8%       |
| 2013        | 148,779     |            |             |                 |                 |             |               |                 |                   |            |
| 2014        | 138,282     |            |             |                 |                 | -4.8%       |               |                 |                   |            |
| 2015        | 123,567     |            |             |                 |                 |             |               |                 |                   |            |
| 2016        | 115,859     |            |             | 123,081         | 258,412         | -6.9%       |               |                 | \$350,432,816     |            |
| 2017        | 110,120     | -5.0%      | 126,765     | 112,827         | 239,592         | -7.3%       | \$245.13      | \$112.67        | \$323,926,466     | -7.6%      |