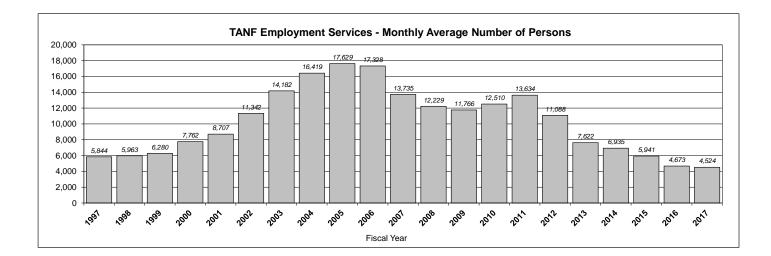

<br>4,524<br>0<br>4,524<br>0<br>4,524<br>0<br>4,524<br>0<br>4,524<br>0<br>4,524<br>0<br>4,524<br>0<br>4,524<br>0<br>4,524<br>0<br>4,524<br>0<br>4,524<br>0<br>4,524<br>0<br>4,524<br>0<br>4,524<br>0<br>4,524<br>0<br>4,524<br>0<br>4,524<br>0<br>4,524<br>0<br>4,524<br>0<br>4,524<br>0<br>1<br>1<br>1<br>1<br>1<br>1<br>1<br>1<br>1<br>1<br>1<br>1<br>1 | -na-<br>-na-<br>-na-<br>-na-<br>-na-<br>-na- 4,197<br>+,183<br>-na-<br>4,209 0 4,197<br>+,183<br>-na-<br>-na- -na-<br>-na-   I Image | -na-<br>-na-<br>-na-<br>-na-<br>-na-<br>-na-<br>-na-<br>4,183 0 4,197 -na-<br>4,183 \$58.01   -na-<br>-na-<br>-na-<br>-na-<br>4,209 4,183 -na-<br>4,209 \$64.36   -na-<br>-na-<br>4,209 4,209 -na-<br>4,209 \$67.30   I -na-<br>4,673 4,673 -na-<br>4,673 \$67.30   116 Average -na-<br>4,673 4,673 -na-<br>4,673 \$80.83 |



|                     |             | T.         | ANF Employm | ent Services - | Historical Cas | eload and Exp | enditures Det | ail             |                   |            |
|---------------------|-------------|------------|-------------|----------------|----------------|---------------|---------------|-----------------|-------------------|------------|
| <b>F</b> inand Mana | Avg Monthly | Det Channe | Avg Monthly | Avg Monthly    | Avg Monthly    | Det Obener    | Avg Monthly   | Avg Monthly     | Total Fiscal Year |            |
| Fiscal Year         | Cases       | Pct Change | Adults      | Children       | Persons        | Pct Change    | Cost per Case | Cost per Person | Expenditures      | Pct Change |
| 1997                | -na-        | -na-       | 5,844       | 0