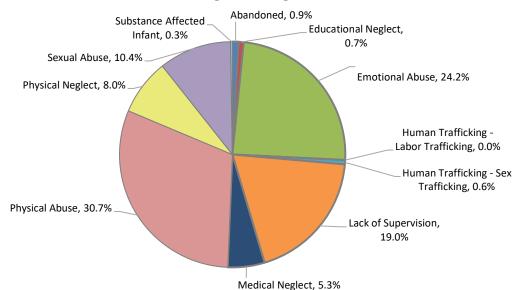

## CPS Reports Assigned to Investigate Alleged Maltreatment FY2024 (July - April 2024)

|                                              | Kansas City Region | Northeast Region | Southeast Region | Northwest Region | Southwest Region | Wichita Region | Statewide |
|----------------------------------------------|--------------------|------------------|------------------|------------------|------------------|----------------|-----------|
| Abandoned                                    | 0.9%               | 0.7%             | 0.8%             | 0.7%             | 0.5%             | 1.1%           | 0.9%      |
| Educational Neglect                          | 0.8%               | 0.7%             | 0.6%             | 0.7%             | 0.5%             | 0.8%           | 0.7%      |
| <b>Emotional Abuse</b>                       | 26.0%              | 23.5%            | 22.8%            | 24.1%            | 22.8%            | 23.9%          | 24.2%     |
| <b>Human Trafficking - Labor Trafficking</b> | 0.0%               | 0.0%             | 0.0%             | 0.0%             | 0.2%             | 0.0%           | 0.0%      |
| <b>Human Trafficking - Sex Trafficking</b>   | 0.7%               | 0.5%             | 0.2%             | 0.4%             | 0.4%             | 0.8%           | 0.6%      |
| Lack of Supervision                          | 18.7%              | 18.7%            | 18.7%            | 19.7%            | 19.1%            | 19.3%          | 19.0%     |
| Medical Neglect                              | 4.9%               | 5.3%             | 5.7%             | 5.2%             | 5.8%             | 5.1%           | 5.3%      |
| Physical Abuse                               | 31.4%              | 30.4%            | 29.2%            | 30.7%            | 29.5%            | 31.3%          | 30.7%     |
| Physical Neglect                             | 5.5%               | 8.7%             | 10.3%            | 9.1%             | 9.1%             | 8.2%           | 8.0%      |
| Sexual Abuse                                 | 10.8%              | 11.4%            | 11.6%            | 9.0%             | 11.7%            | 9.1%           | 10.4%     |
| <b>Substance Affected Infant</b>             | 0.3%               | 0.1%             | 0.0%             | 0.4%             | 0.3%             | 0.4%           | 0.3%      |
| Total                                        | 100.0%             | 100.0%           | 100.0%           | 100.0%           | 100.0%           | 100.0%         | 100.0%    |

## **Statewide Assigned Alleged Maltreatment**

Source: FACTS